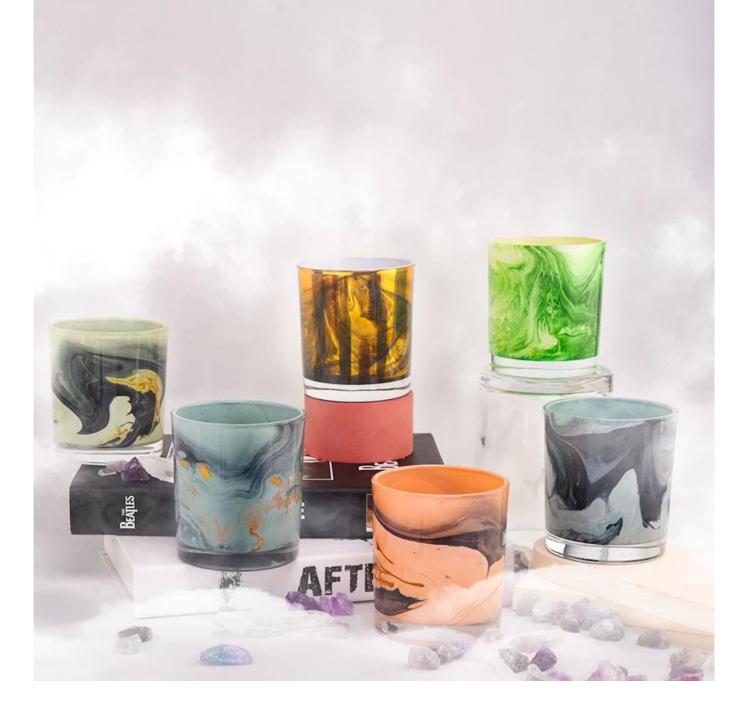

### unique 8 oz glass candle vessel with beautiful painting

By sea, by air, through express and shipping agent acceptable

Delivery

This new series is colorful with random painting. The glass size is good for holding about 8 oz wax.

Team and Office