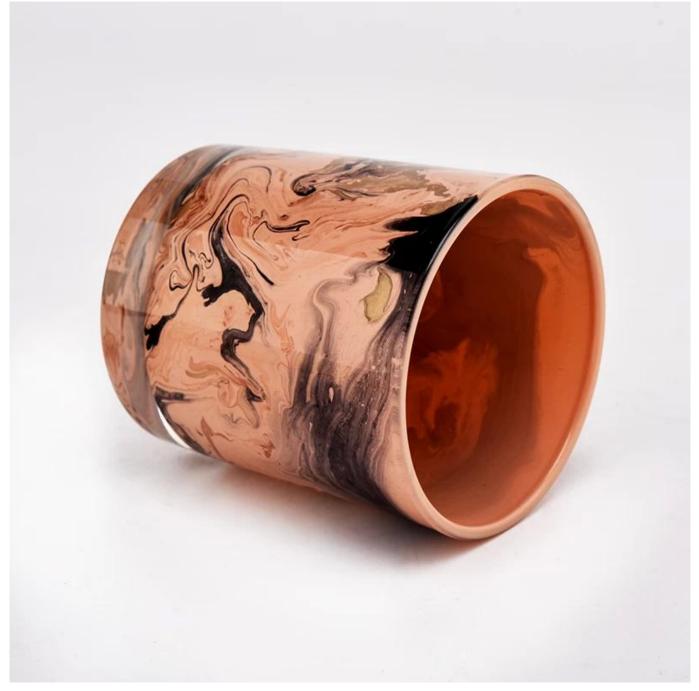

### unique 8 oz glass candle vessel with beautiful painting

### size: 3.15x3.54 " (80mm\*90mm)

|                  | 1. Home decorations glass candle jar from high quality                    |
|------------------|---------------------------------------------------------------------------|
| Product Features | 2. Suitable for use at hotel, home, etc.                                  |
|                  | 3. Meet the ASTM Test                                                     |
|                  |                                                                           |
|                  |                                                                           |
|                  | 1. Various designs and sizes for selection                                |
|                  | 2 Any color painted, cool, plating, laser model Processing cutter         |
| For your choice  | 3. Special package as shrink film, color gift box, white gift box, etc.   |
|                  | 4. We have a professional workshop and warehouse for ensure delivery time |
|                  |                                                                           |
|                  |                                                                           |

By sea, by air, through express and shipping agent acceptable

Delivery

This new series is colorful with random painting. The glass size is good for holding about 8 oz wax.

Team and Office