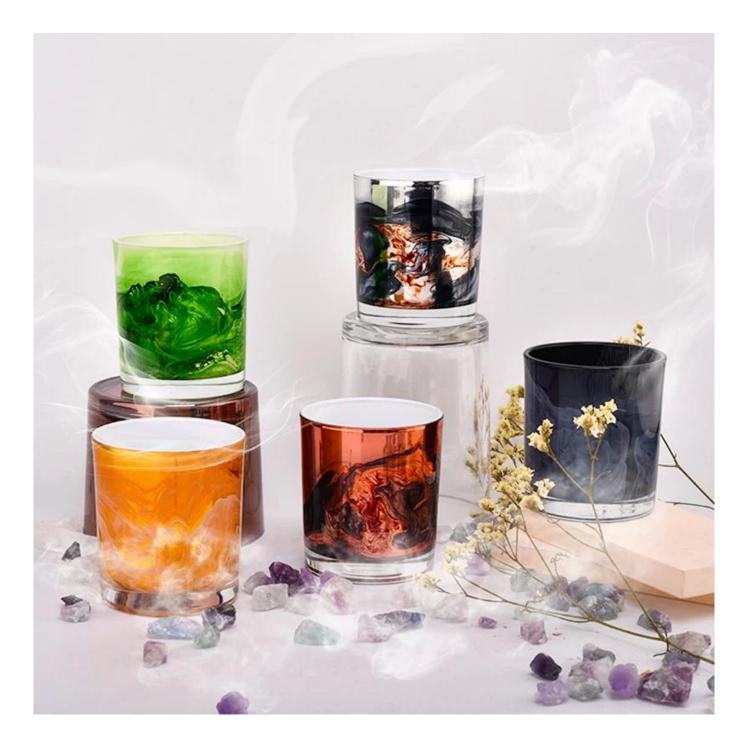

### unique 8 oz glass candle vessel with beautiful painting

### size: 3.15x3.54 " (80mm\*90mm)

|                  | 1. Home decorations glass candle jar from high quality                    |
|------------------|---------------------------------------------------------------------------|
| Product Features | 2. Suitable for use at hotel, home, etc.                                  |
|                  | 3. Meet the ASTM Test                                                     |
|                  |                                                                           |
|                  |                                                                           |
|                  | 1. Various designs and sizes for selection                                |
|                  | 2 Any color painted, cool, plating, laser model Processing cutter         |
| For your choice  | 3. Special package as shrink film, color gift box, white gift box, etc.   |
|                  | 4. We have a professional workshop and warehouse for ensure delivery time |
|                  |                                                                           |
|                  |                                                                           |

By sea, by air, through express and shipping agent acceptable

Delivery

This new series is colorful with random painting. The glass size is good for holding about 8 oz wax.

Team and Office