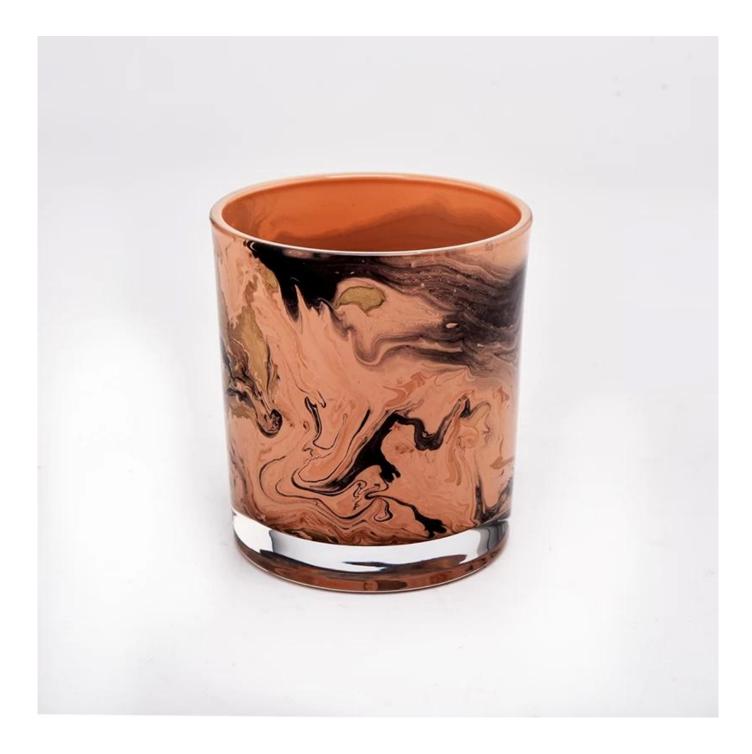

### unique 8 oz glass candle vessel with beautiful painting

### size: 3.15x3.54 " (80mm\*90mm)

|                  | 1. Home decorations glass candle jar from high quality                    |
|------------------|---------------------------------------------------------------------------|
| Product Features | 2. Suitable for use at hotel, home, etc.                                  |
|                  | 3. Meet the ASTM Test                                                     |
|                  |                                                                           |
|                  |                                                                           |
|                  | 1. Various designs and sizes for selection                                |
|                  | 2 Any color painted, cool, plating, laser model Processing cutter         |
| For your choice  | 3. Special package as shrink film, color gift box, white gift box, etc.   |
|                  | 4. We have a professional workshop and warehouse for ensure delivery time |
|                  |                                                                           |
|                  |                                                                           |

By sea, by air, through express and shipping agent acceptable

Delivery

This new series is colorful with random painting. The glass size is good for holding about 8 oz wax.

Team and Office