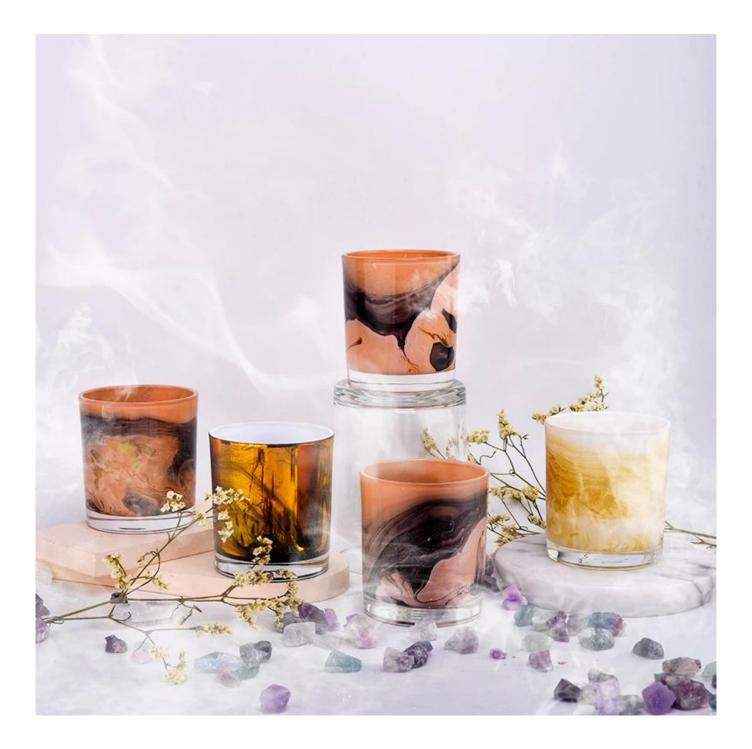

### unique 8 oz glass candle vessel with beautiful painting

### size: 3.15x3.54 " (80mm\*90mm)

|                  | 1. Home decorations glass candle jar from high quality                    |
|------------------|---------------------------------------------------------------------------|
| Product Features | 2. Suitable for use at hotel, home, etc.                                  |
|                  | 3. Meet the ASTM Test                                                     |
|                  |                                                                           |
|                  |                                                                           |
|                  | 1. Various designs and sizes for selection                                |
|                  | 2 Any color painted, cool, plating, laser model Processing cutter         |
| For your choice  | 3. Special package as shrink film, color gift box, white gift box, etc.   |
|                  | 4. We have a professional workshop and warehouse for ensure delivery time |
|                  |                                                                           |
|                  |                                                                           |

By sea, by air, through express and shipping agent acceptable

Delivery

This new series is colorful with random painting. The glass size is good for holding about 8 oz wax.

Team and Office