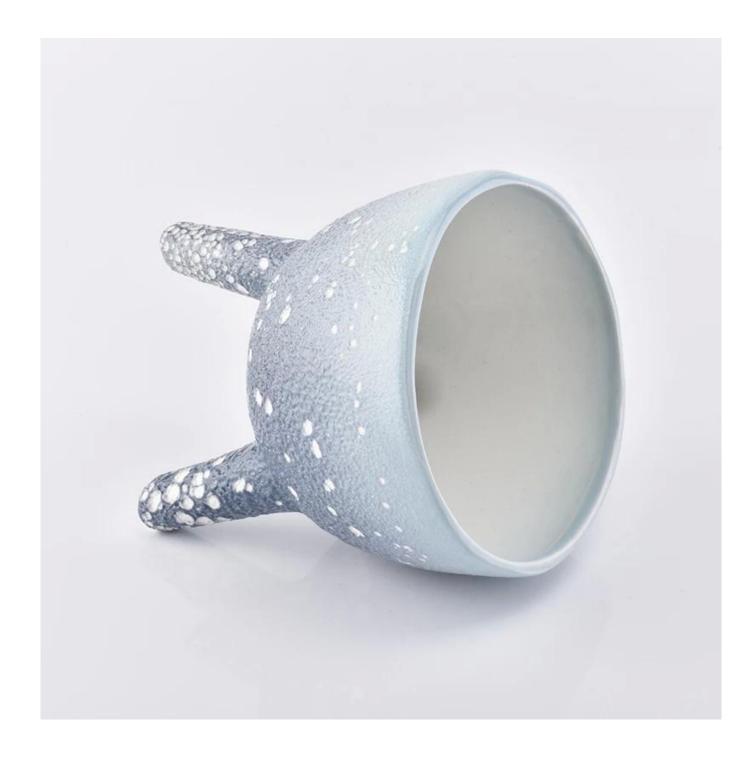

## Unique blue triangle bracket ceramic candle holder

| Element name     | Unique blue triangle bracket ceramic candle holder                                                                                                                                                      |
|------------------|---------------------------------------------------------------------------------------------------------------------------------------------------------------------------------------------------------|
| Object number.   | SGGH19011626                                                                                                                                                                                            |
| Cut it           | Article-No .: SGGH19011626<br>Top dia: 110mm<br>Bottom dia: 70mm<br>Height: 110mm<br>Weight:230 g<br>Capacity: 470ml<br>Other sizes: 5 ounces / 8 ounces / 10 ounces / 16 ounces are also available     |
| Capacity         | 10oz 14oz 16oz etc. It's available                                                                                                                                                                      |
| Sampling time    | 1.5 days if the shape and size of the products exist<br>2.15 days if you need new shape and size of the products                                                                                        |
| Packaging        | 24pcs / 36pcs / 48pcs regular safety packing and so on For export carton with egg divider                                                                                                               |
| MOQ              | 5000pcs                                                                                                                                                                                                 |
| Delivery time    | Within 35 days after the order confirmed                                                                                                                                                                |
| Payment terms    | 30% deposit by T / T in advance, the balance after showing the copy of B / L $$                                                                                                                         |
| Product features | <ol> <li>High quality and competitive prices</li> <li>Testing FDA, SGS, LFGB etc.</li> <li>Eco Friendly</li> <li>It is widely aimed at Wedding, party, home, bars etc.</li> <li>Machine made</li> </ol> |