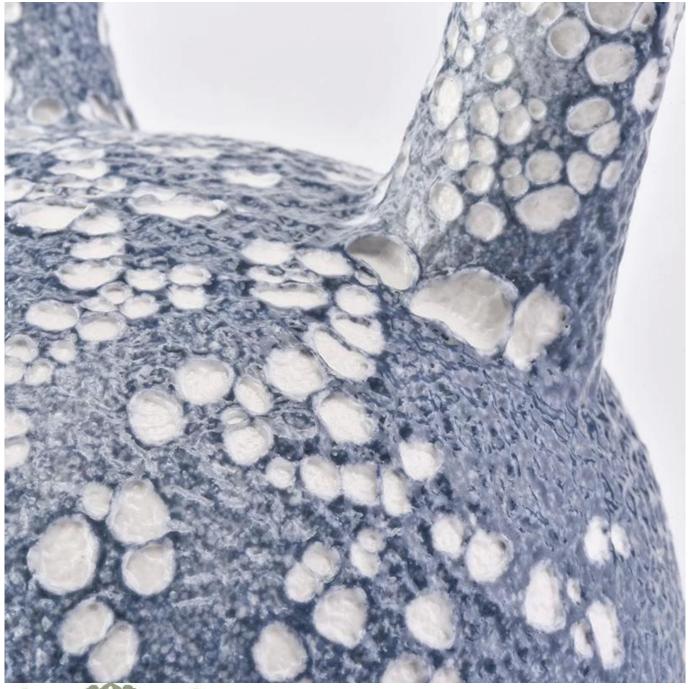

## Unique blue triangle bracket ceramic candle holder

| Element name     | Unique blue triangle bracket ceramic candle holder                                                                                                                                                      |
|------------------|---------------------------------------------------------------------------------------------------------------------------------------------------------------------------------------------------------|
| Object number.   | SGGH19011626                                                                                                                                                                                            |
| Cut it           | Article-No .: SGGH19011626<br>Top dia: 110mm<br>Bottom dia: 70mm<br>Height: 110mm<br>Weight:230 g<br>Capacity: 470ml<br>Other sizes: 5 ounces / 8 ounces / 10 ounces / 16 ounces are also available     |
| Capacity         | 10oz 14oz 16oz etc. It's available                                                                                                                                                                      |
| Sampling time    | 1.5 days if the shape and size of the products exist<br>2.15 days if you need new shape and size of the products                                                                                        |
| Packaging        | 24pcs / 36pcs / 48pcs regular safety packing and so on For export carton with egg divider                                                                                                               |
| MOQ              | 5000pcs                                                                                                                                                                                                 |
| Delivery time    | Within 35 days after the order confirmed                                                                                                                                                                |
| Payment terms    | 30% deposit by T / T in advance, the balance after showing the copy of B / L $$                                                                                                                         |
| Product features | <ol> <li>High quality and competitive prices</li> <li>Testing FDA, SGS, LFGB etc.</li> <li>Eco Friendly</li> <li>It is widely aimed at Wedding, party, home, bars etc.</li> <li>Machine made</li> </ol> |