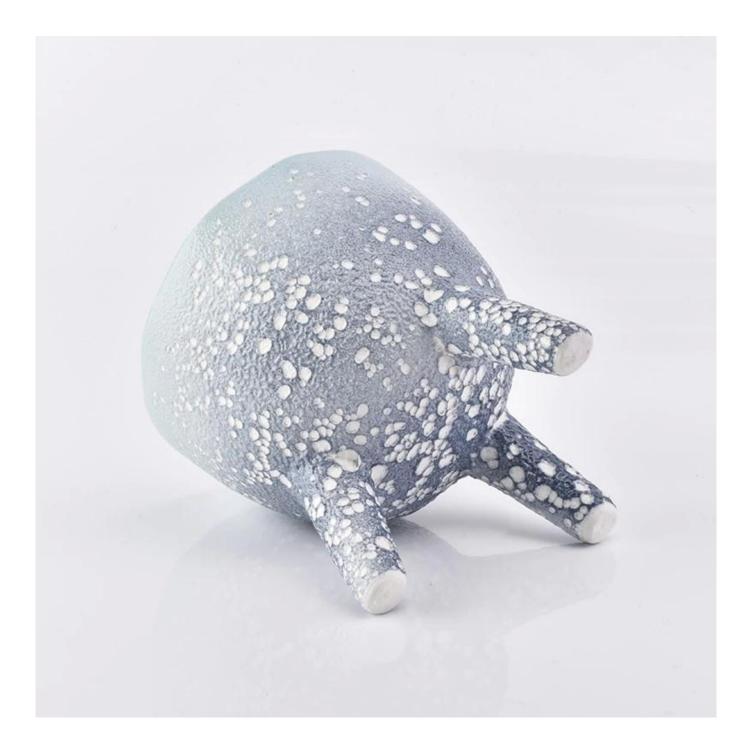

## Unique blue triangle bracket ceramic candle holder

| Element name     | Unique blue triangle bracket ceramic candle holder                                                                                                                                                      |
|------------------|---------------------------------------------------------------------------------------------------------------------------------------------------------------------------------------------------------|
| Object number.   | SGGH19011626                                                                                                                                                                                            |
| Cut it           | Article-No .: SGGH19011626<br>Top dia: 110mm<br>Bottom dia: 70mm<br>Height: 110mm<br>Weight:230 g<br>Capacity: 470ml<br>Other sizes: 5 ounces / 8 ounces / 10 ounces / 16 ounces are also available     |
| Capacity         | 10oz 14oz 16oz etc. It's available                                                                                                                                                                      |
| Sampling time    | 1.5 days if the shape and size of the products exist<br>2.15 days if you need new shape and size of the products                                                                                        |
| Packaging        | 24pcs / 36pcs / 48pcs regular safety packing and so on For export carton with egg divider                                                                                                               |
| MOQ              | 5000pcs                                                                                                                                                                                                 |
| Delivery time    | Within 35 days after the order confirmed                                                                                                                                                                |
| Payment terms    | 30% deposit by T / T in advance, the balance after showing the copy of B / L $$                                                                                                                         |
| Product features | <ol> <li>High quality and competitive prices</li> <li>Testing FDA, SGS, LFGB etc.</li> <li>Eco Friendly</li> <li>It is widely aimed at Wedding, party, home, bars etc.</li> <li>Machine made</li> </ol> |