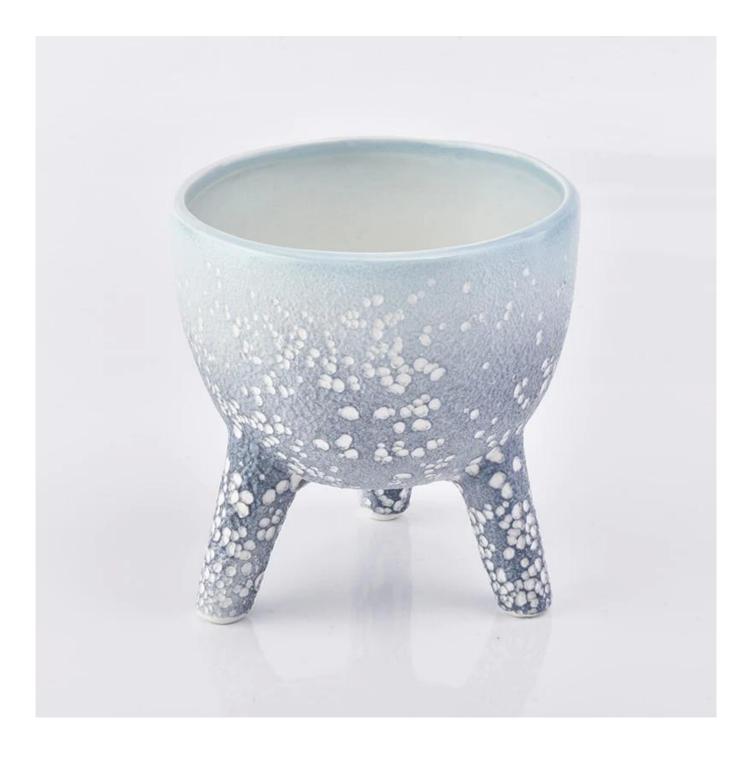

## Unique blue triangle bracket ceramic candle holder

| Element name     | Unique blue triangle bracket ceramic candle holder                                                                                                                                                      |
|------------------|---------------------------------------------------------------------------------------------------------------------------------------------------------------------------------------------------------|
| Object number.   | SGGH19011626                                                                                                                                                                                            |
| Cut it           | Article-No .: SGGH19011626<br>Top dia: 110mm<br>Bottom dia: 70mm<br>Height: 110mm<br>Weight:230 g<br>Capacity: 470ml<br>Other sizes: 5 ounces / 8 ounces / 10 ounces / 16 ounces are also available     |
| Capacity         | 10oz 14oz 16oz etc. It's available                                                                                                                                                                      |
| Sampling time    | 1.5 days if the shape and size of the products exist<br>2.15 days if you need new shape and size of the products                                                                                        |
| Packaging        | 24pcs / 36pcs / 48pcs regular safety packing and so on For export carton with egg divider                                                                                                               |
| MOQ              | 5000pcs                                                                                                                                                                                                 |
| Delivery time    | Within 35 days after the order confirmed                                                                                                                                                                |
| Payment terms    | 30% deposit by T / T in advance, the balance after showing the copy of B / L $$                                                                                                                         |
| Product features | <ol> <li>High quality and competitive prices</li> <li>Testing FDA, SGS, LFGB etc.</li> <li>Eco Friendly</li> <li>It is widely aimed at Wedding, party, home, bars etc.</li> <li>Machine made</li> </ol> |