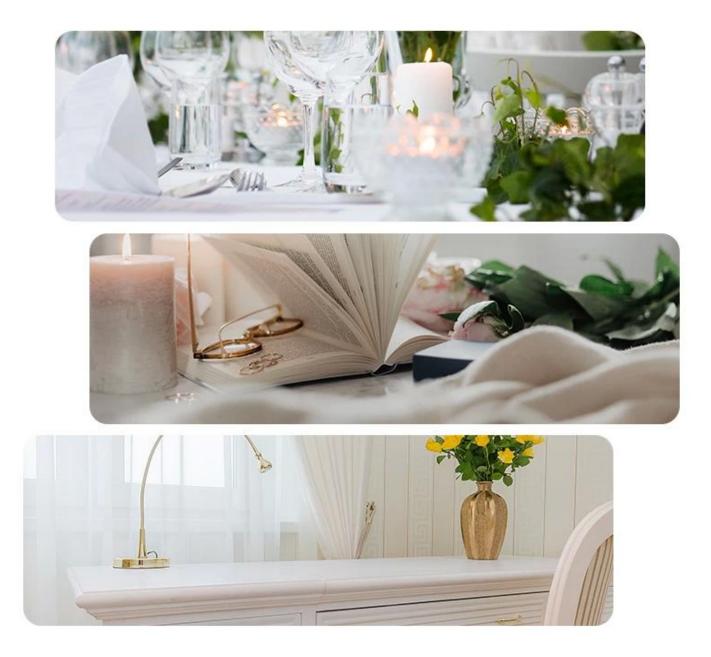

## MATCHING

It is suitable to be placed on the dining table and room, and the delicate and exquisite design is suitable for different styles of living room.

Candle Jar Description