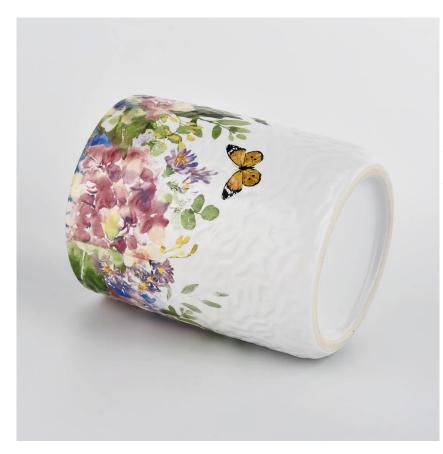

Unique Candle Holder Art Pattern Ceramic Jars for Candles for Home Decoration

- Upmost dedication to design, never compression on quality
- Sunny Glassware strictly protect the customers' designs, all the newly designed items from us haven't been copied in three years.
- Product quality is the major focus in Sunny Glassware. Sunny Glassware once demolished 80,000 pcs of glass vessel with barely visible blemish.

## MATCHING

It is suitable to be placed on the dining table and room, and the delicate and exquisite design is suitable for different styles of living room.

Candle Jar Description

Item name[]SGMK21102736 Top dia: 83mm Bottom dia: 83mm Height: 104.5mm Weight: 350g Capacity: 390ml MOQ:3,000PCS

Custom designs and different sizes available

With our strong support, our customers are growing rapidly, from small labs to industry leaders.