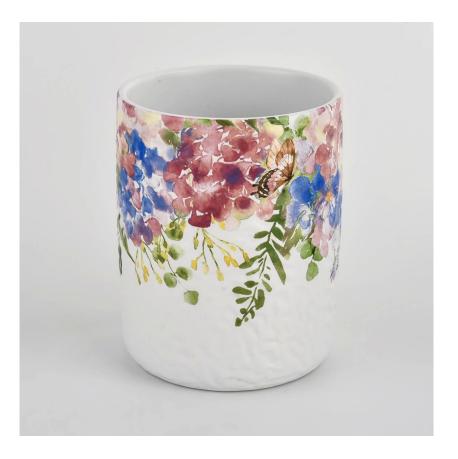

Item name[]SGMK21102736 Top dia: 83mm Bottom dia: 83mm Height: 104.5mm Weight: 350g Capacity: 390ml MOQ:3,000PCS

Custom designs and different sizes available

With our strong support, our customers are growing rapidly, from small labs to industry leaders.

| Item number.     | SGMK21102736                                                            |
|------------------|-------------------------------------------------------------------------|
| Material         | Ceramic                                                                 |
| craft            | pressed glass candle jars                                               |
| Sample time      | 1. 5 days if there is glass shape and size                              |
|                  | 2. 15 days, if you need new shapes and sizes glass                      |
| Packing          | The usual packing, 4 pieces in the inner box, 48 pieces box             |
| Product Capacity | 500,000 ~ 1,000,000 pieces per month                                    |
| Delivery time    | Within 35 days after sampling and order confirmed                       |
| Payment terms    | 30% deposit by T / T in advance and balance against copy of B / L $$    |
| Delivery         | By sea, by air, through express and shipping agent acceptable           |
|                  | 1. Home decorations glass candle jar from high quality                  |
| Product Features | 2. Suitable for use at hotel, home, etc.                                |
|                  | 3. Meet the ASTM Test                                                   |
|                  |                                                                         |
|                  | 1. Various designs and sizes for selection                              |
|                  | 2 Any color painted, cool, plating, laser model Processing cutter       |
| For your choice  | 3. Special package as shrink film, color gift box, white gift box, etc. |
|                  | 4. We have a professional workshop and warehouse for ensure delivery    |
|                  | time                                                                    |
|                  |                                                                         |