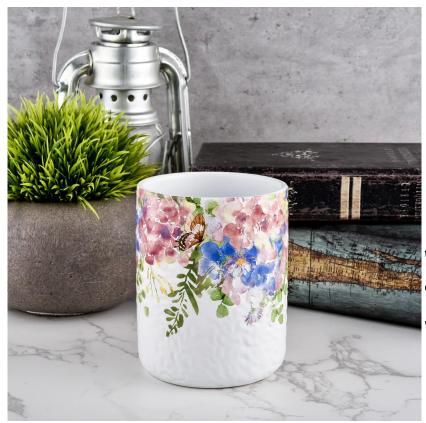

Item name[]SGMK21102736 Top dia: 83mm Bottom dia: 83mm Height: 104.5mm Weight: 350g Capacity: 390ml MOQ:3,000PCS

Custom designs and different sizes available

With our strong support, our customers are growing rapidly, from small labs to industry leaders.

| Item number.     | SGMK21102736                                                            |
|------------------|-------------------------------------------------------------------------|
| Material         | Ceramic                                                                 |
| craft            | pressed glass candle jars                                               |
| Sample time      | 1. 5 days if there is glass shape and size                              |
|                  | 2. 15 days, if you need new shapes and sizes glass                      |
| Packing          | The usual packing, 4 pieces in the inner box, 48 pieces box             |
| Product Capacity | 500,000 ~ 1,000,000 pieces per month                                    |
| Delivery time    | Within 35 days after sampling and order confirmed                       |
| Payment terms    | 30% deposit by T / T in advance and balance against copy of B / L $$    |
| Delivery         | By sea, by air, through express and shipping agent acceptable           |
|                  | 1. Home decorations glass candle jar from high quality                  |
| Product Features | 2. Suitable for use at hotel, home, etc.                                |
|                  | 3. Meet the ASTM Test                                                   |
|                  |                                                                         |
|                  | 1. Various designs and sizes for selection                              |
|                  | 2 Any color painted, cool, plating, laser model Processing cutter       |
| For your choice  | 3. Special package as shrink film, color gift box, white gift box, etc. |
|                  | 4. We have a professional workshop and warehouse for ensure delivery    |
|                  | time                                                                    |
|                  |                                                                         |