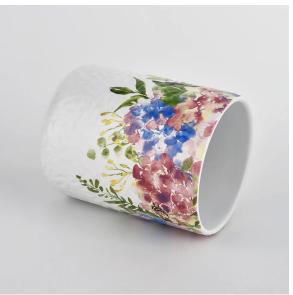

Item name[]SGMK21102736 Top dia: 83mm Bottom dia: 83mm Height: 104.5mm Weight: 350g Capacity: 390ml MOQ:3,000PCS

Custom designs and different sizes available

With our strong support, our customers are growing rapidly, from small labs to industry leaders.

| Item number.     | SGMK21102736                                                            |
|------------------|-------------------------------------------------------------------------|
| Material         | Ceramic                                                                 |
| craft            | pressed glass candle jars                                               |
| Sample time      | 1. 5 days if there is glass shape and size                              |
|                  | 2. 15 days, if you need new shapes and sizes glass                      |
| Packing          | The usual packing, 4 pieces in the inner box, 48 pieces box             |
| Product Capacity | 500,000 ~ 1,000,000 pieces per month                                    |
| Delivery time    | Within 35 days after sampling and order confirmed                       |
| Payment terms    | 30% deposit by T / T in advance and balance against copy of B / L $$    |
| Delivery         | By sea, by air, through express and shipping agent acceptable           |
|                  | 1. Home decorations glass candle jar from high quality                  |
| Product Features | 2. Suitable for use at hotel, home, etc.                                |
|                  | 3. Meet the ASTM Test                                                   |
|                  |                                                                         |
|                  | 1. Various designs and sizes for selection                              |
|                  | 2 Any color painted, cool, plating, laser model Processing cutter       |
| For your choice  | 3. Special package as shrink film, color gift box, white gift box, etc. |
|                  | 4. We have a professional workshop and warehouse for ensure delivery    |
|                  | time                                                                    |
|                  |                                                                         |