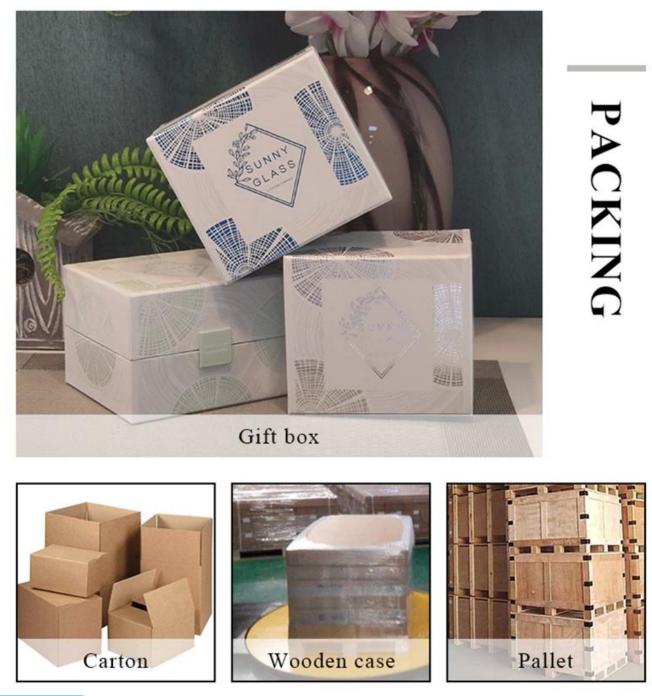

| Item number.     | SGMK21102736                                                            |
|------------------|-------------------------------------------------------------------------|
| Material         | Ceramic                                                                 |
| craft            | pressed glass candle jars                                               |
| Sample time      | 1. 5 days if there is glass shape and size                              |
|                  | 2. 15 days, if you need new shapes and sizes glass                      |
| Packing          | The usual packing, 4 pieces in the inner box, 48 pieces box             |
| Product Capacity | 500,000 ~ 1,000,000 pieces per month                                    |
| Delivery time    | Within 35 days after sampling and order confirmed                       |
| Payment terms    | 30% deposit by T / T in advance and balance against copy of B / L $$    |
| Delivery         | By sea, by air, through express and shipping agent acceptable           |
|                  | 1. Home decorations glass candle jar from high quality                  |
| Product Features | 2. Suitable for use at hotel, home, etc.                                |
|                  | 3. Meet the ASTM Test                                                   |
|                  |                                                                         |
|                  | 1. Various designs and sizes for selection                              |
|                  | 2 Any color painted, cool, plating, laser model Processing cutter       |
| For your choice  | 3. Special package as shrink film, color gift box, white gift box, etc. |
|                  | 4. We have a professional workshop and warehouse for ensure delivery    |
|                  | time                                                                    |
|                  |                                                                         |