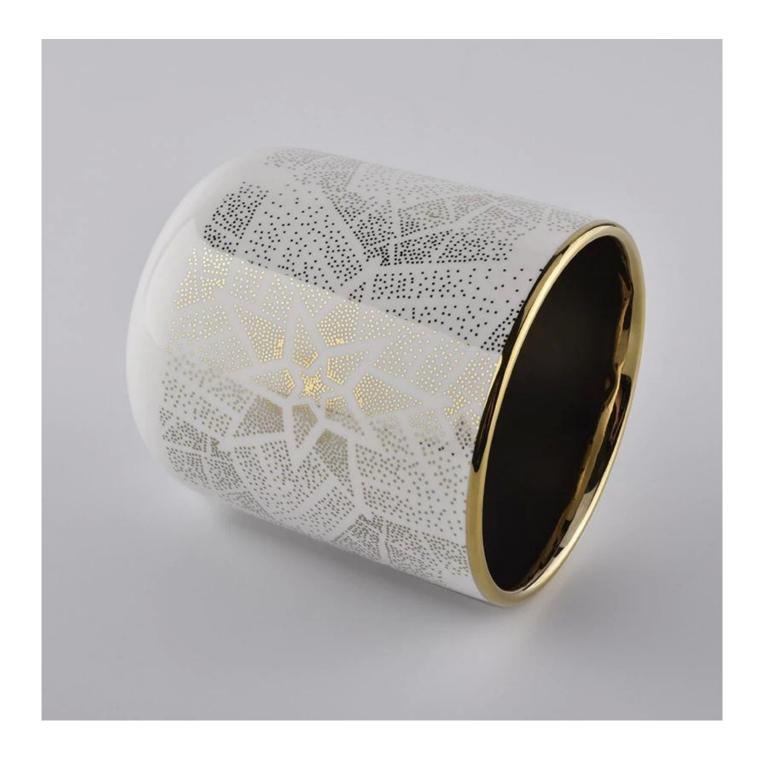

### unique ceramic candle vessels gold inside

| specification | Item no.: SGXYT20061012                                                                 |  |  |
|---------------|-----------------------------------------------------------------------------------------|--|--|
|               | Top dia: 87mm                                                                           |  |  |
|               | Bottom dia: 84mm                                                                        |  |  |
|               | Height: 100mm                                                                           |  |  |
|               | Weight: 300g                                                                            |  |  |
|               | Capacity: 400ml                                                                         |  |  |
| sampling time | 1. 5 days if there is glassy and size                                                   |  |  |
|               | 2. 15 days, if you need new shapes and sizes                                            |  |  |
| delivery time | About 55 days after sampling and orders                                                 |  |  |
| payment terms | 30% of T / T deposit and B / L copy in advance                                          |  |  |
| delivery      | Through the shipping, you can accept through express delivery and transportation agents |  |  |
| Select you    | Various design and size selection                                                       |  |  |
|               | 2 Any color painted, cool, electroplating, laser model processing cutter                |  |  |
|               | 3. Special packaging as a shrink film, color gift box, white gift box, etc.             |  |  |
|               | We have professional seminars and warehouses to ensure delivery time                    |  |  |
|               |                                                                                         |  |  |
|               |                                                                                         |  |  |