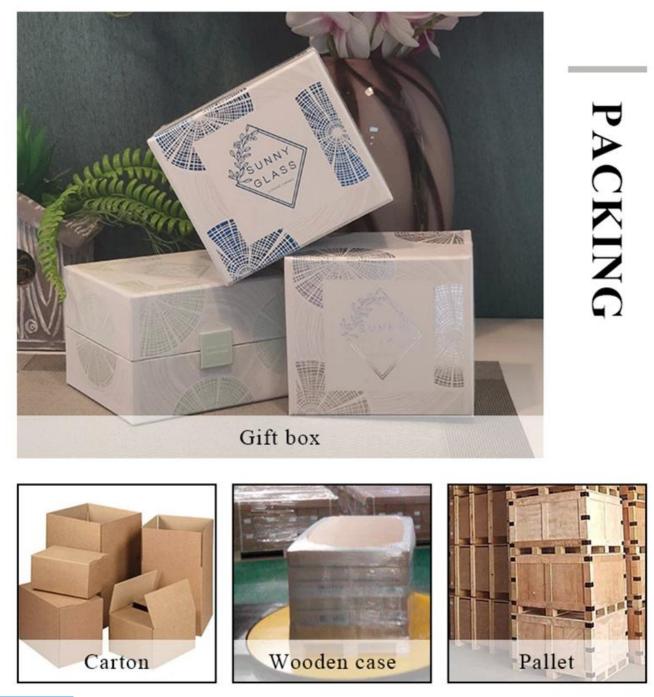

### unique ceramic candle vessels gold inside

| specification | Item no.: SGXYT20061012                                                                 |  |  |
|---------------|-----------------------------------------------------------------------------------------|--|--|
|               | Top dia: 87mm                                                                           |  |  |
|               | Bottom dia: 84mm                                                                        |  |  |
|               | Height: 100mm                                                                           |  |  |
|               | Weight: 300g                                                                            |  |  |
|               | Capacity: 400ml                                                                         |  |  |
| sampling time | 1. 5 days if there is glassy and size                                                   |  |  |
|               | 2. 15 days, if you need new shapes and sizes                                            |  |  |
| delivery time | About 55 days after sampling and orders                                                 |  |  |
| payment terms | 30% of T / T deposit and B / L copy in advance                                          |  |  |
| delivery      | Through the shipping, you can accept through express delivery and transportation agents |  |  |
| Select you    | Various design and size selection                                                       |  |  |
|               | 2 Any color painted, cool, electroplating, laser model processing cutter                |  |  |
|               | 3. Special packaging as a shrink film, color gift box, white gift box, etc.             |  |  |
|               | We have professional seminars and warehouses to ensure delivery time                    |  |  |
|               |                                                                                         |  |  |
|               |                                                                                         |  |  |