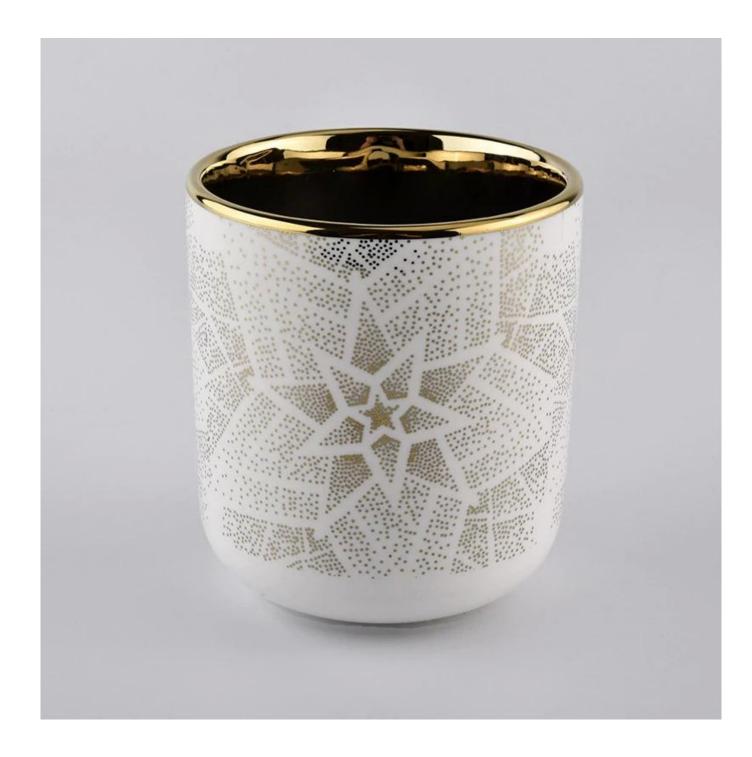

### unique ceramic candle vessels gold inside

| specification | Item no.: SGXYT20061012                                                                 |  |  |
|---------------|-----------------------------------------------------------------------------------------|--|--|
|               | Top dia: 87mm                                                                           |  |  |
|               | Bottom dia: 84mm                                                                        |  |  |
|               | Height: 100mm                                                                           |  |  |
|               | Weight: 300g                                                                            |  |  |
|               | Capacity: 400ml                                                                         |  |  |
| sampling time | 1. 5 days if there is glassy and size                                                   |  |  |
|               | 2. 15 days, if you need new shapes and sizes                                            |  |  |
| delivery time | About 55 days after sampling and orders                                                 |  |  |
| payment terms | 30% of T / T deposit and B / L copy in advance                                          |  |  |
| delivery      | Through the shipping, you can accept through express delivery and transportation agents |  |  |
| Select you    | Various design and size selection                                                       |  |  |
|               | 2 Any color painted, cool, electroplating, laser model processing cutter                |  |  |
|               | 3. Special packaging as a shrink film, color gift box, white gift box, etc.             |  |  |
|               | We have professional seminars and warehouses to ensure delivery time                    |  |  |
|               |                                                                                         |  |  |
|               |                                                                                         |  |  |