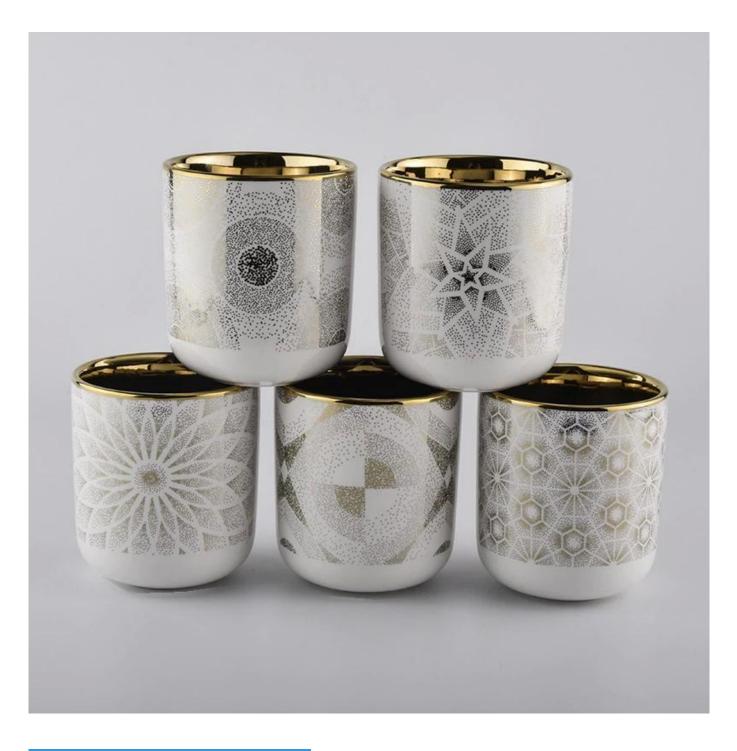

### unique ceramic candle vessels gold inside

| specification | Item no.: SGXYT20061012                                                                 |  |  |
|---------------|-----------------------------------------------------------------------------------------|--|--|
|               | Top dia: 87mm                                                                           |  |  |
|               | Bottom dia: 84mm                                                                        |  |  |
|               | Height: 100mm                                                                           |  |  |
|               | Weight: 300g                                                                            |  |  |
|               | Capacity: 400ml                                                                         |  |  |
| sampling time | 1. 5 days if there is glassy and size                                                   |  |  |
|               | 2. 15 days, if you need new shapes and sizes                                            |  |  |
| delivery time | About 55 days after sampling and orders                                                 |  |  |
| payment terms | 30% of T / T deposit and B / L copy in advance                                          |  |  |
| delivery      | Through the shipping, you can accept through express delivery and transportation agents |  |  |
| Select you    | Various design and size selection                                                       |  |  |
|               | 2 Any color painted, cool, electroplating, laser model processing cutter                |  |  |
|               | 3. Special packaging as a shrink film, color gift box, white gift box, etc.             |  |  |
|               | We have professional seminars and warehouses to ensure delivery time                    |  |  |
|               |                                                                                         |  |  |
|               |                                                                                         |  |  |