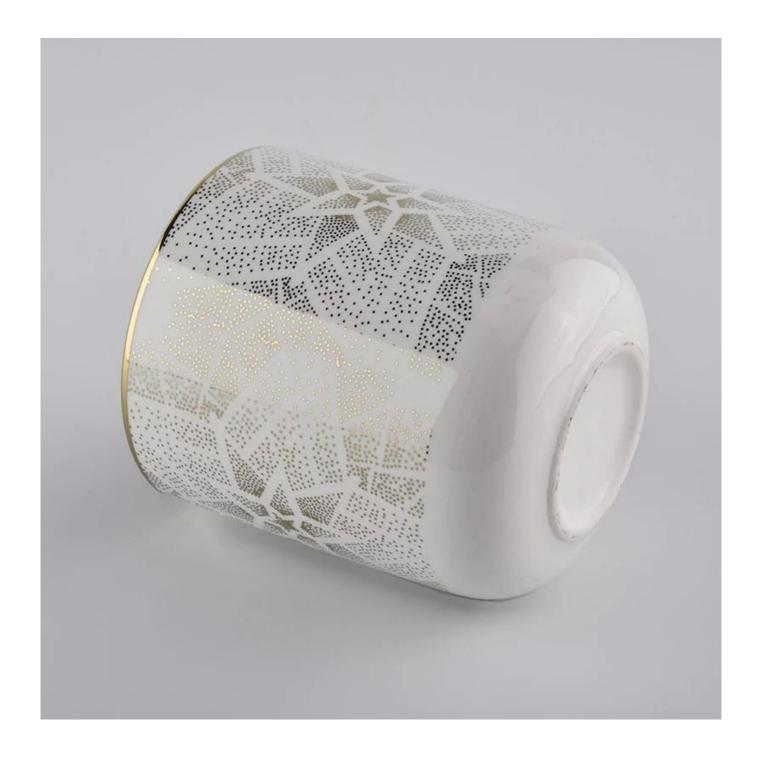

### unique ceramic candle vessels gold inside

| specification | Item no.: SGXYT20061012                                                                 |  |  |
|---------------|-----------------------------------------------------------------------------------------|--|--|
|               | Top dia: 87mm                                                                           |  |  |
|               | Bottom dia: 84mm                                                                        |  |  |
|               | Height: 100mm                                                                           |  |  |
|               | Weight: 300g                                                                            |  |  |
|               | Capacity: 400ml                                                                         |  |  |
| sampling time | 1. 5 days if there is glassy and size                                                   |  |  |
|               | 2. 15 days, if you need new shapes and sizes                                            |  |  |
| delivery time | About 55 days after sampling and orders                                                 |  |  |
| payment terms | 30% of T / T deposit and B / L copy in advance                                          |  |  |
| delivery      | Through the shipping, you can accept through express delivery and transportation agents |  |  |
| Select you    | Various design and size selection                                                       |  |  |
|               | 2 Any color painted, cool, electroplating, laser model processing cutter                |  |  |
|               | 3. Special packaging as a shrink film, color gift box, white gift box, etc.             |  |  |
|               | We have professional seminars and warehouses to ensure delivery time                    |  |  |
|               |                                                                                         |  |  |
|               |                                                                                         |  |  |