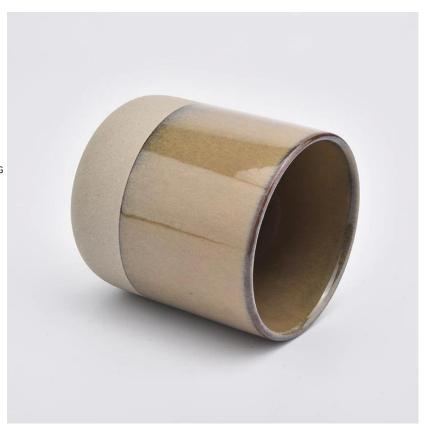

#### Flexible size design allows your market to grow rapidly

Item number:SGMK19072602 Top dia: 88mm Bottom dia: 88mm Height: 100mm Weight: 337g Capacity: 421ml MOQ:3,000PCS

Custom designs and different sizes available

With our strong support, our customers are growing rapidly, from small labs to industry leaders.

| Item number.     | SGMK19072602                                                                                                         |
|------------------|----------------------------------------------------------------------------------------------------------------------|
| Material         | Ceramic                                                                                                              |
| craft            | pressed glass candle jars                                                                                            |
| Sample time      | <ol> <li>5 days if there is glass shape and size</li> <li>15 days, if you need new shapes and sizes glass</li> </ol> |
| Packing          | The usual packing, 4 pieces in the inner box, 48 pieces box                                                          |
| Product Capacity | 500,000 ~ 1,000,000 pieces per month                                                                                 |
| Delivery time    | Within 35 days after sampling and order confirmed                                                                    |
| Payment terms    | 30% deposit by T / T in advance and balance against copy of B / L                                                    |
| Delivery         | By sea, by air, through express and shipping agent acceptable                                                        |