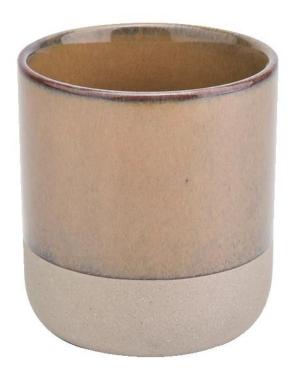

#### Flexible size design allows your market to grow rapidly

Item number:SGMK19072602 Top dia: 88mm Bottom dia: 88mm Height: 100mm Weight: 337g Capacity: 421ml MOQ:3,000PCS

Custom designs and different sizes available

With our strong support, our customers are growing rapidly, from small labs to industry leaders.

| Item number.     | SGMK19072602                                                                                                         |
|------------------|----------------------------------------------------------------------------------------------------------------------|
| Material         | Ceramic                                                                                                              |
| craft            | pressed glass candle jars                                                                                            |
| Sample time      | <ol> <li>5 days if there is glass shape and size</li> <li>15 days, if you need new shapes and sizes glass</li> </ol> |
| Packing          | The usual packing, 4 pieces in the inner box, 48 pieces box                                                          |
| Product Capacity | 500,000 ~ 1,000,000 pieces per month                                                                                 |
| Delivery time    | Within 35 days after sampling and order confirmed                                                                    |
| Payment terms    | 30% deposit by T / T in advance and balance against copy of B / L                                                    |
| Delivery         | By sea, by air, through express and shipping agent acceptable                                                        |