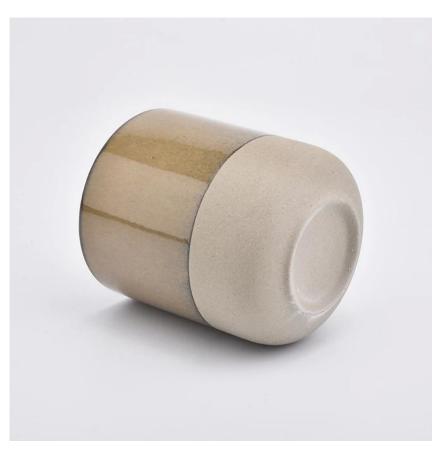

#### Flexible size design allows your market to grow rapidly

Item number:SGMK19072602 Top dia: 88mm Bottom dia: 88mm Height: 100mm Weight: 337g Capacity: 421ml MOQ:3,000PCS

Custom designs and different sizes available

With our strong support, our customers are growing rapidly, from small labs to industry leaders.

| Item number.     | SGMK19072602                                                                                                         |
|------------------|----------------------------------------------------------------------------------------------------------------------|
| Material         | Ceramic                                                                                                              |
| craft            | pressed glass candle jars                                                                                            |
| Sample time      | <ol> <li>5 days if there is glass shape and size</li> <li>15 days, if you need new shapes and sizes glass</li> </ol> |
| Packing          | The usual packing, 4 pieces in the inner box, 48 pieces box                                                          |
| Product Capacity | 500,000 ~ 1,000,000 pieces per month                                                                                 |
| Delivery time    | Within 35 days after sampling and order confirmed                                                                    |
| Payment terms    | 30% deposit by T / T in advance and balance against copy of B / L                                                    |
| Delivery         | By sea, by air, through express and shipping agent acceptable                                                        |