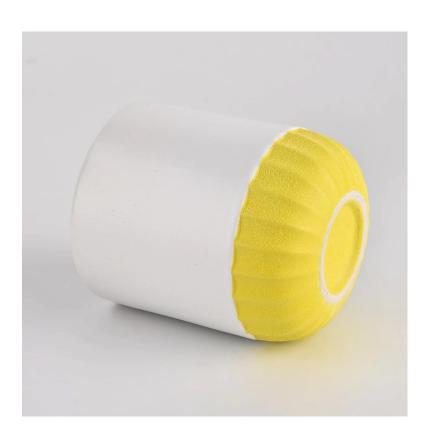

## MATCHING

It is suitable to be placed on the dining table and room, and the delicate and exquisite design is suitable for different styles of living room.

Candle Jar Description

Unique market advantage

Flexible size design allows your market to grow rapidly

Item name[SGMK21102721 Top dia: 79mm Bottom dia: 75mm Height: 92mm Weight: 285g Capacity: 271ml MOQ:3,000PCS

Custom designs and different sizes available