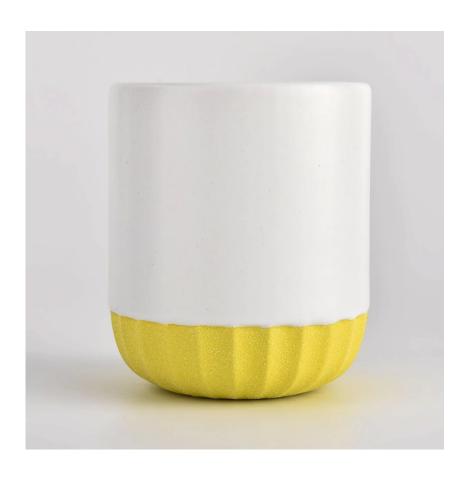

## MATCHING

It is suitable to be placed on the dining table and room, and the delicate and exquisite design is suitable for different styles of living room.

Candle Jar Description

Unique market advantage

Flexible size design allows your market to grow rapidly

Item name[SGMK21102721 Top dia: 79mm Bottom dia: 75mm Height: 92mm Weight: 285g Capacity: 271ml MOQ:3,000PCS

Custom designs and different sizes available