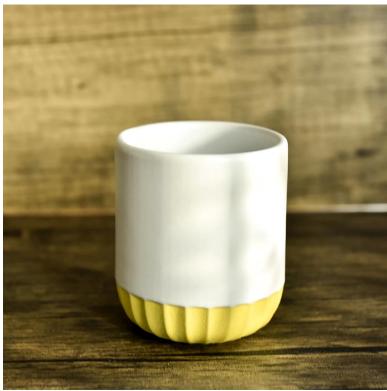

Flexible size design allows your market to grow rapidly

Item name[SGMK21102721 Top dia: 79mm Bottom dia: 75mm Height: 92mm Weight: 285g Capacity: 271ml MOQ:3,000PCS

Custom designs and different sizes available

With our strong support, our customers are growing rapidly, from small labs to industry leaders.

| Item number.     | SGMK21102721                                                            |
|------------------|-------------------------------------------------------------------------|
| Material         | Ceramic                                                                 |
| craft            | pressed glass candle jars                                               |
| Sample time      | 1. 5 days if there is glass shape and size                              |
|                  | 2. 15 days, if you need new shapes and sizes glass                      |
| Packing          | The usual packing, 4 pieces in the inner box, 48 pieces box             |
| Product Capacity | 500,000 ~ 1,000,000 pieces per month                                    |
| Delivery time    | Within 35 days after sampling and order confirmed                       |
| Payment terms    | 30% deposit by T / T in advance and balance against copy of B / L       |
| Delivery         | By sea, by air, through express and shipping agent acceptable           |
|                  | 1. Home decorations glass candle jar from high quality                  |
| Product Features | 2. Suitable for use at hotel, home, etc.                                |
|                  | 3. Meet the ASTM Test                                                   |
|                  |                                                                         |
| For your choice  | 1. Various designs and sizes for selection                              |
|                  | 2 Any color painted, cool, plating, laser model Processing cutter       |
|                  | 3. Special package as shrink film, color gift box, white gift box, etc. |
|                  | 4. We have a professional workshop and warehouse for ensure delivery    |
|                  | time                                                                    |
|                  |                                                                         |