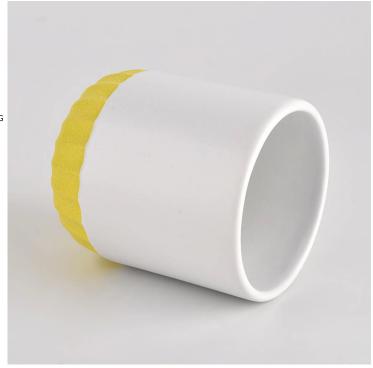

## MATCHING

It is suitable to be placed on the dining table and room, and the delicate and exquisite design is suitable for different styles of living room.

Candle Jar Description

Unique market advantage

Flexible size design allows your market to grow rapidly

Item name[SGMK21102721 Top dia: 79mm Bottom dia: 75mm Height: 92mm Weight: 285g Capacity: 271ml MOQ:3,000PCS

Custom designs and different sizes available