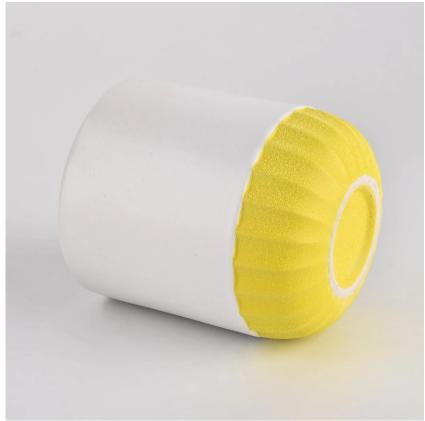

## MATCHING

It is suitable to be placed on the dining table and room, and the delicate and exquisite design is suitable for different styles of living room.

Candle Jar Description

Unique market advantage

Flexible size design allows your market to grow rapidly

Item name[SGMK21102721 Top dia: 79mm Bottom dia: 75mm Height: 92mm Weight: 285g Capacity: 271ml MOQ:3,000PCS

Custom designs and different sizes available