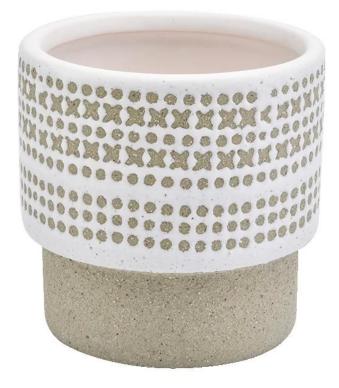

Item name\_SGYC19082234Top dia:108mm Bottom dia:93mm Height:108mm Weight:415g Capacity:620ml MOQ:3,000PCS

Custom designs and different sizes available

With our strong support, our customers are growing rapidly, from small labs to industry leaders.