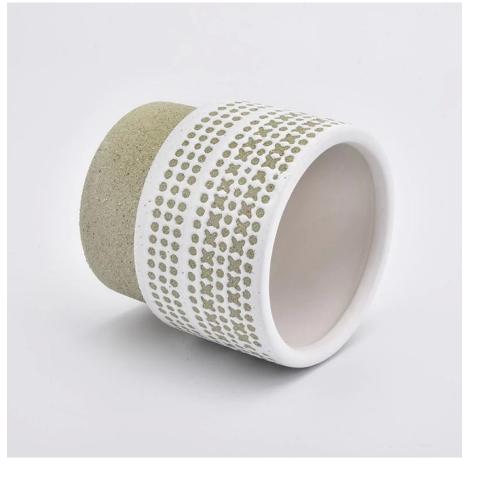

Item name\_SGYC19082234Top dia:108mm Bottom dia:93mm Height:108mm Weight:415g Capacity:620ml MOQ:3,000PCS

Custom designs and different sizes available

With our strong support, our customers are growing rapidly, from small labs to industry leaders.