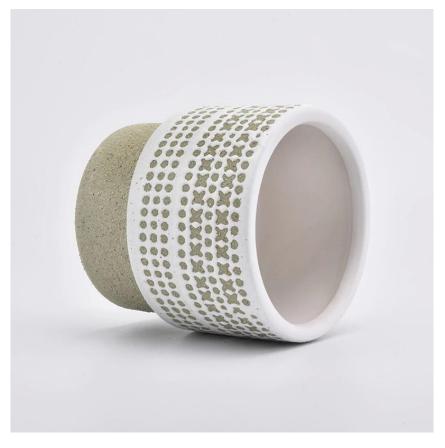

### Unique Custom Ceramic Jars for Candles for Home Decor

- Upmost dedication to design, never compression on quality
- Sunny Glassware strictly protect the customers' designs, all the newly designed items from us haven't been copied in three years.
- Product quality is the major focus in Sunny Glassware. Sunny Glassware once demolished 80,000 pcs of glass vessel with barely visible blemish.

### Ceremony design awareness

Designed by award winning professional in SG

- . Got NEST Fragrances highly admiration
- . Friend or business relationship gift
- . Relaxation and romantic life

Flexible size design allows your market to grow rapidly

Item name\_SGYC19082234Top dia:108mm Bottom dia:93mm Height:108mm Weight:415g Capacity:620ml MOQ:3,000PCS

Custom designs and different sizes available

With our strong support, our customers are growing rapidly, from small labs to industry leaders.