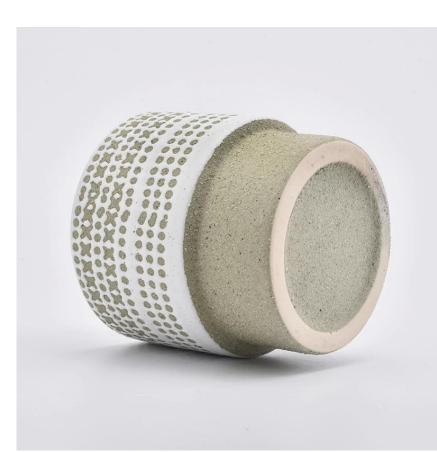

Item name\_SGYC19082234Top dia:108mm Bottom dia:93mm Height:108mm Weight:415g Capacity:620ml MOQ:3,000PCS

Custom designs and different sizes available

With our strong support, our customers are growing rapidly, from small labs to industry leaders.