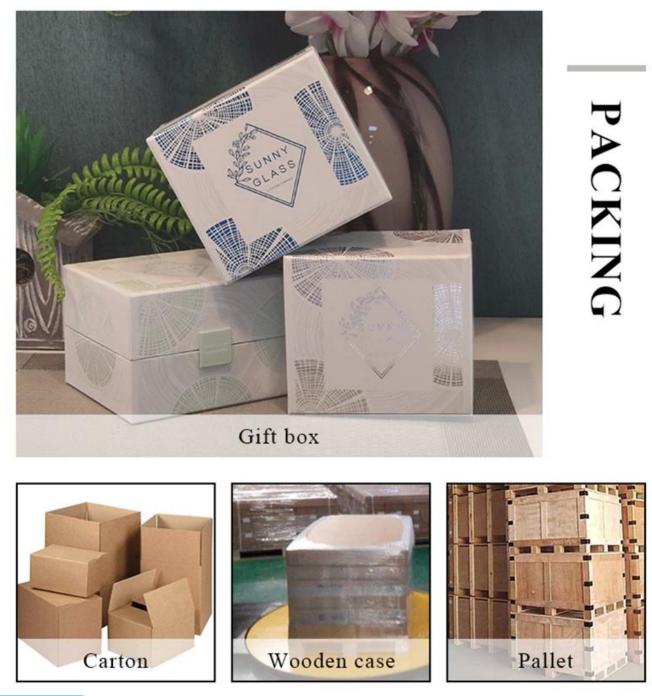

| Item number.     | SGYC19082235                                                            |
|------------------|-------------------------------------------------------------------------|
| Material         | Ceramic                                                                 |
| craft            | pressed glass candle jars                                               |
| Sample time      | 1. 5 days if there is glass shape and size                              |
|                  | 2. 15 days, if you need new shapes and sizes glass                      |
| Packing          | The usual packing, 4 pieces in the inner box, 48 pieces box             |
| Product Capacity | 500,000 ~ 1,000,000 pieces per month                                    |
| Delivery time    | Within 35 days after sampling and order confirmed                       |
| Payment terms    | 30% deposit by T / T in advance and balance against copy of B / L $$    |
| Delivery         | By sea, by air, through express and shipping agent acceptable           |
|                  | 1. Home decorations glass candle jar from high quality                  |
| Product Features | 2. Suitable for use at hotel, home, etc.                                |
|                  | 3. Meet the ASTM Test                                                   |
|                  |                                                                         |
|                  | 1. Various designs and sizes for selection                              |
|                  | 2 Any color painted, cool, plating, laser model Processing cutter       |
| For your choice  | 3. Special package as shrink film, color gift box, white gift box, etc. |
|                  | 4. We have a professional workshop and warehouse for ensure delivery    |
|                  | time                                                                    |
|                  |                                                                         |