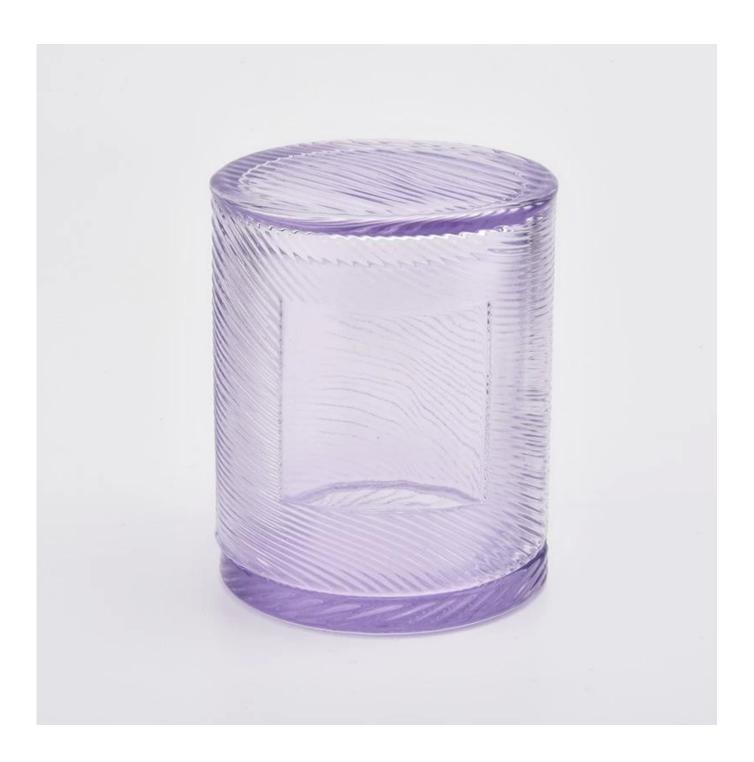

## **Product Details**

3. 19 mills (65 mills)

| Item numbe       | SGHY19082619                                                                                                                                                                                                |
|------------------|-------------------------------------------------------------------------------------------------------------------------------------------------------------------------------------------------------------|
| Specification    | Body□ Top dia:74mm Bottom dia: 88mm Height: 98mm Weight:343g Capacity: 280ml Lid: Top dia:88mm Height: 98mm Weight:389g                                                                                     |
| Sampling time    | 1.5 days if the shape and size of the products exist 2.15 days if you need new shape and size of the products                                                                                               |
| package          | 24pcs / 36pcs / 48pcs security regular packing and so on. For export carton with egg divider                                                                                                                |
| MOQ              | 10000pcs                                                                                                                                                                                                    |
| Delivery time    | Within 35 days after the order confirmed                                                                                                                                                                    |
| Payment terms    | 30% deposit by T / T in advance, balance against copy of B / L                                                                                                                                              |
| Product features | <ol> <li>High quality and competitive prices</li> <li>Test of FDA, SGS, LFGB etc.</li> <li>Eco friendly</li> <li>It is widely aimed at weddings, parties, home, bars, etc.</li> <li>machine made</li> </ol> |