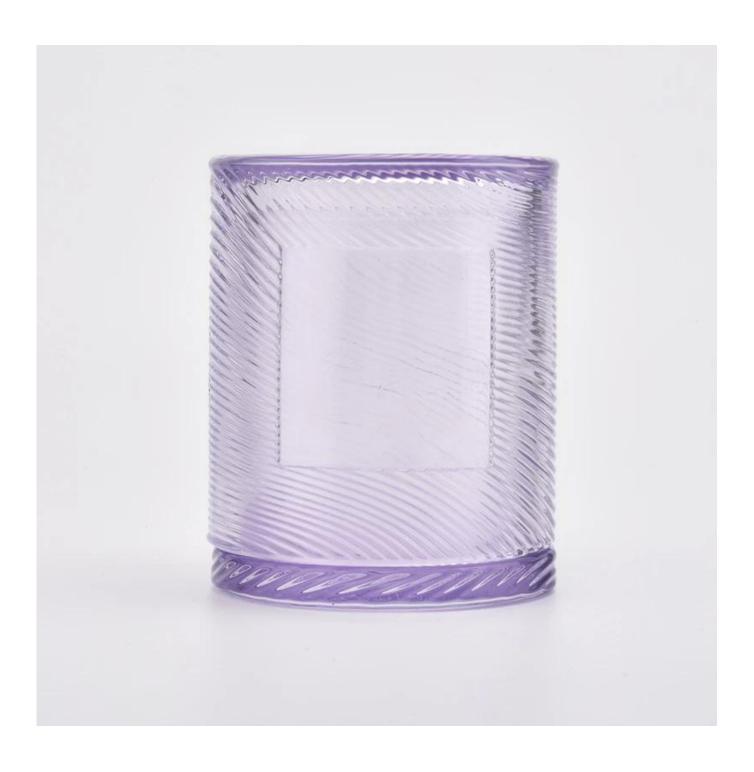

## **Product Details**

3. 19 mills (65 mills)

| Item numbe       | SGHY19082619                                                                                                                                                                                                |
|------------------|-------------------------------------------------------------------------------------------------------------------------------------------------------------------------------------------------------------|
| Specification    | Body□ Top dia:74mm Bottom dia: 88mm Height: 98mm Weight:343g Capacity: 280ml Lid: Top dia:88mm Height: 98mm Weight:389g                                                                                     |
| Sampling time    | 1.5 days if the shape and size of the products exist 2.15 days if you need new shape and size of the products                                                                                               |
| package          | 24pcs / 36pcs / 48pcs security regular packing and so on. For export carton with egg divider                                                                                                                |
| MOQ              | 10000pcs                                                                                                                                                                                                    |
| Delivery time    | Within 35 days after the order confirmed                                                                                                                                                                    |
| Payment terms    | 30% deposit by T / T in advance, balance against copy of B / L                                                                                                                                              |
| Product features | <ol> <li>High quality and competitive prices</li> <li>Test of FDA, SGS, LFGB etc.</li> <li>Eco friendly</li> <li>It is widely aimed at weddings, parties, home, bars, etc.</li> <li>machine made</li> </ol> |