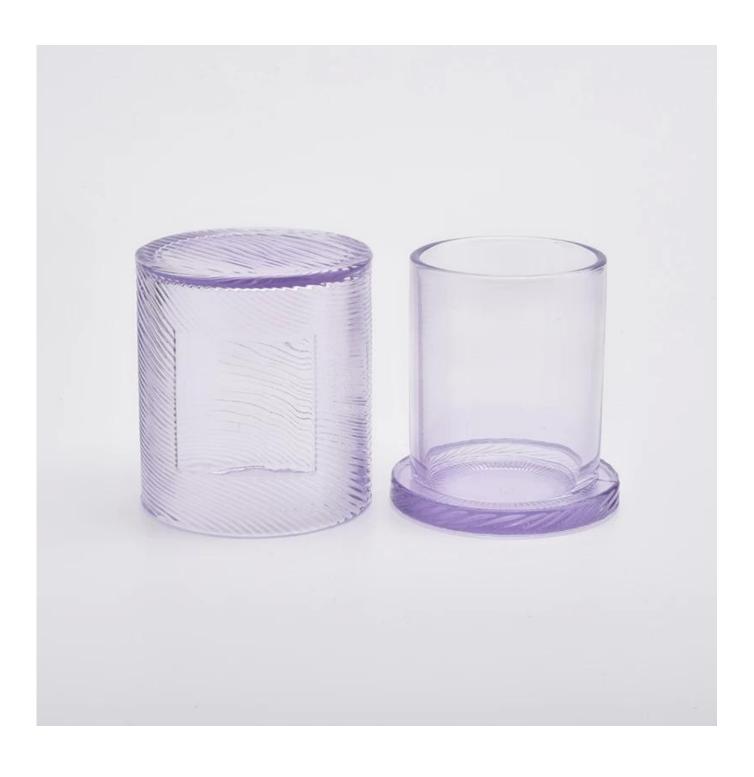

## **Product Details**

3. 19 mills (65 mills)

| Item numbe       | SGHY19082619                                                                                                                                                                                                |
|------------------|-------------------------------------------------------------------------------------------------------------------------------------------------------------------------------------------------------------|
| Specification    | Body□ Top dia:74mm Bottom dia: 88mm Height: 98mm Weight:343g Capacity: 280ml Lid: Top dia:88mm Height: 98mm Weight:389g                                                                                     |
| Sampling time    | 1.5 days if the shape and size of the products exist 2.15 days if you need new shape and size of the products                                                                                               |
| package          | 24pcs / 36pcs / 48pcs security regular packing and so on. For export carton with egg divider                                                                                                                |
| MOQ              | 10000pcs                                                                                                                                                                                                    |
| Delivery time    | Within 35 days after the order confirmed                                                                                                                                                                    |
| Payment terms    | 30% deposit by T / T in advance, balance against copy of B / L                                                                                                                                              |
| Product features | <ol> <li>High quality and competitive prices</li> <li>Test of FDA, SGS, LFGB etc.</li> <li>Eco friendly</li> <li>It is widely aimed at weddings, parties, home, bars, etc.</li> <li>machine made</li> </ol> |