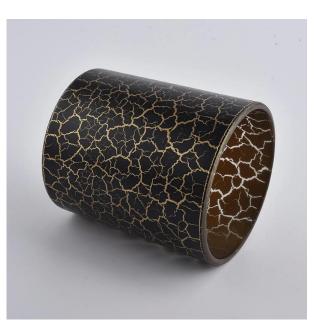

Candle Jars Description

Ceremony design awareness

Designed by award winning professional in SG

- . Got NEST Fragrances highly admiration
- . Friend or business relationship gift
- . Relaxation and romantic life

Item number:SGFD21012903

Top dia: 90mm Bottom dia: 84mm Height: 102mm Weight: 343g Capacity: 440ml MOQ: 3000 pcs

8 oz 10 oz 12oz do varies color from Sunny

Glassware

Custom designs and different sizes available

With our strong support, our customers are growing rapidly, from small labs to industry leaders.