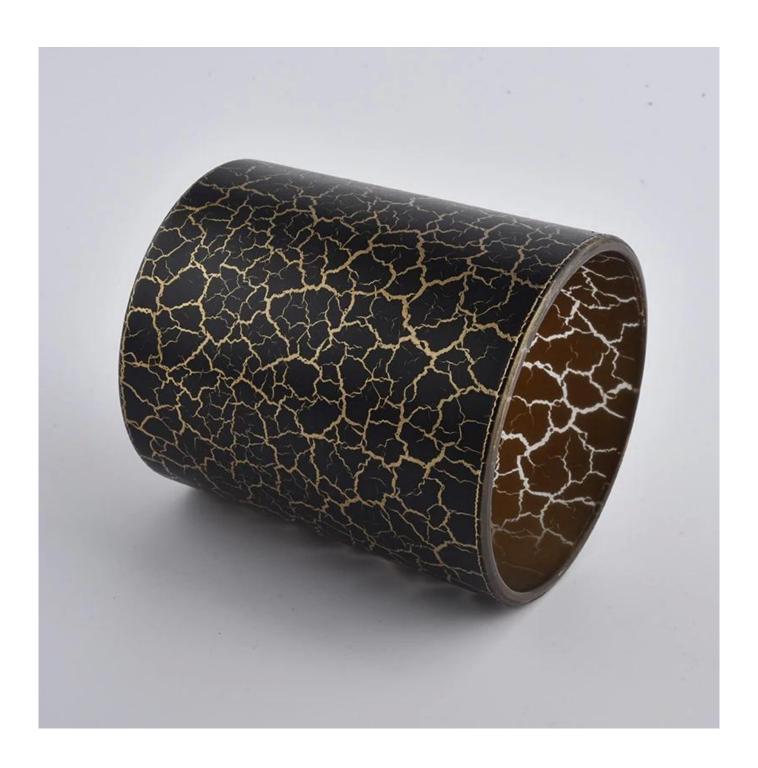

Candle Jars Description

Ceremony design awareness

Designed by award winning professional in SG

- . Got NEST Fragrances highly admiration
- . Friend or business relationship gift
- . Relaxation and romantic life

Item number:SGFD21012903

Top dia: 90mm Bottom dia: 84mm Height: 102mm Weight: 343g Capacity: 440ml MOQ: 3000 pcs

8 oz 10 oz 12oz do varies color from Sunny

Glassware

Custom designs and different sizes available

With our strong support, our customers are growing rapidly, from small labs to industry leaders.