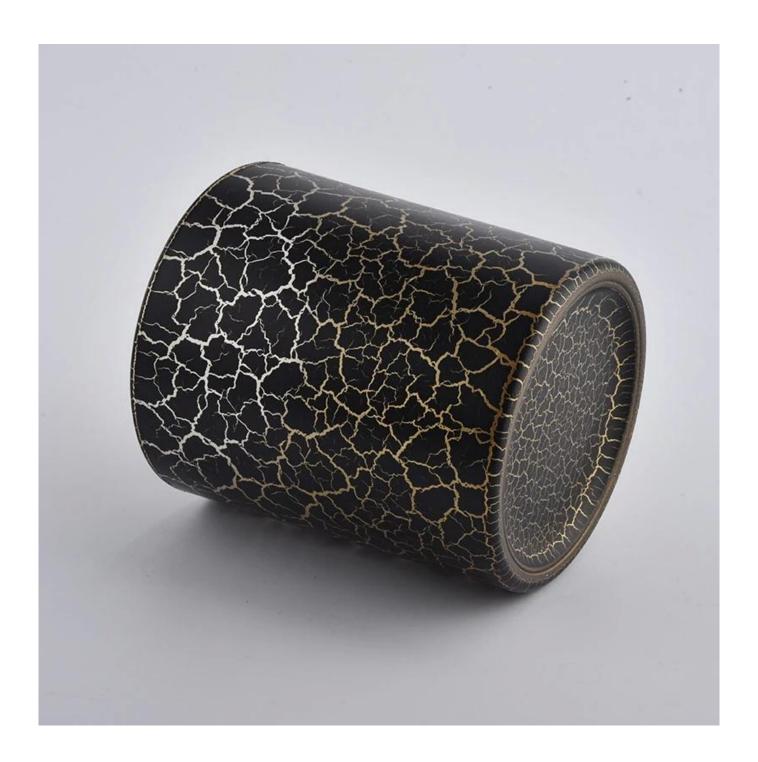

Candle Jars Description

Ceremony design awareness

Designed by award winning professional in SG

- . Got NEST Fragrances highly admiration
- . Friend or business relationship gift
- . Relaxation and romantic life

Item number:SGFD21012903

Top dia: 90mm Bottom dia: 84mm Height: 102mm Weight: 343g Capacity: 440ml MOQ: 3000 pcs

8 oz 10 oz 12oz do varies color from Sunny

Glassware

Custom designs and different sizes available

With our strong support, our customers are growing rapidly, from small labs to industry leaders.