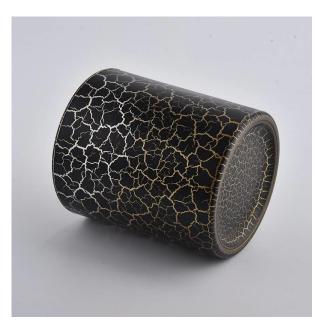

Candle Jars Description

Ceremony design awareness

Designed by award winning professional in SG

- . Got NEST Fragrances highly admiration
- . Friend or business relationship gift
- . Relaxation and romantic life

Item number:SGFD21012903

Top dia: 90mm Bottom dia: 84mm Height: 102mm Weight: 343g Capacity: 440ml MOQ: 3000 pcs

8 oz 10 oz 12oz do varies color from Sunny

Glassware

Custom designs and different sizes available

With our strong support, our customers are growing rapidly, from small labs to industry leaders.