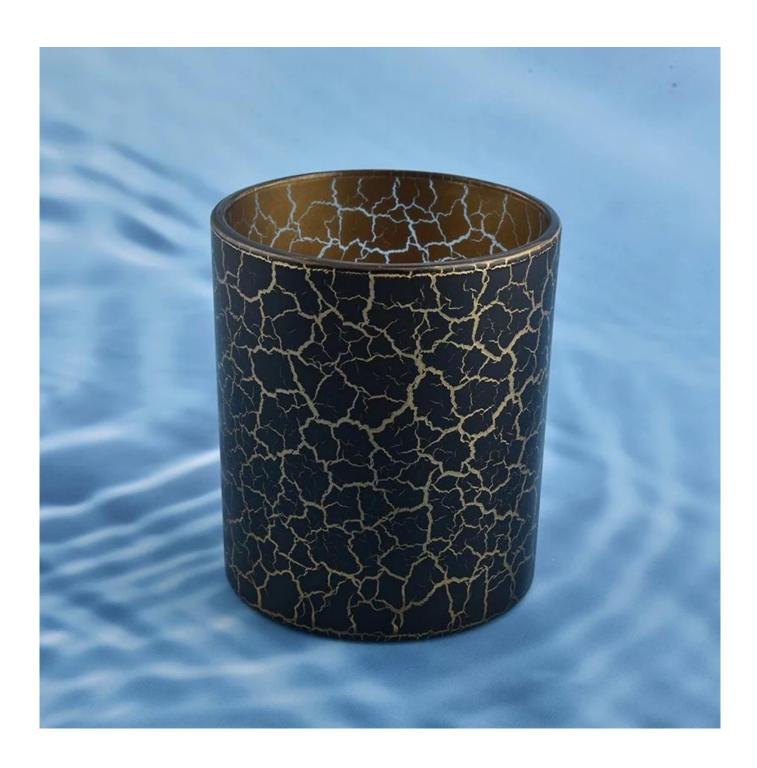

Candle Jars Description

Ceremony design awareness

Designed by award winning professional in SG

- . Got NEST Fragrances highly admiration
- . Friend or business relationship gift
- . Relaxation and romantic life

Item number:SGFD21012903

Top dia: 90mm Bottom dia: 84mm Height: 102mm Weight: 343g Capacity: 440ml MOQ: 3000 pcs

8 oz 10 oz 12oz do varies color from Sunny

Glassware

Custom designs and different sizes available

With our strong support, our customers are growing rapidly, from small labs to industry leaders.