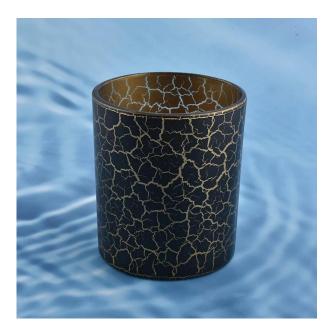

Candle Jars Description

Ceremony design awareness

Designed by award winning professional in SG

- . Got NEST Fragrances highly admiration
- . Friend or business relationship gift
- . Relaxation and romantic life

Item number:SGFD21012903

Top dia: 90mm Bottom dia: 84mm Height: 102mm Weight: 343g Capacity: 440ml MOQ: 3000 pcs

8 oz 10 oz 12oz do varies color from Sunny

Glassware

Custom designs and different sizes available

With our strong support, our customers are growing rapidly, from small labs to industry leaders.