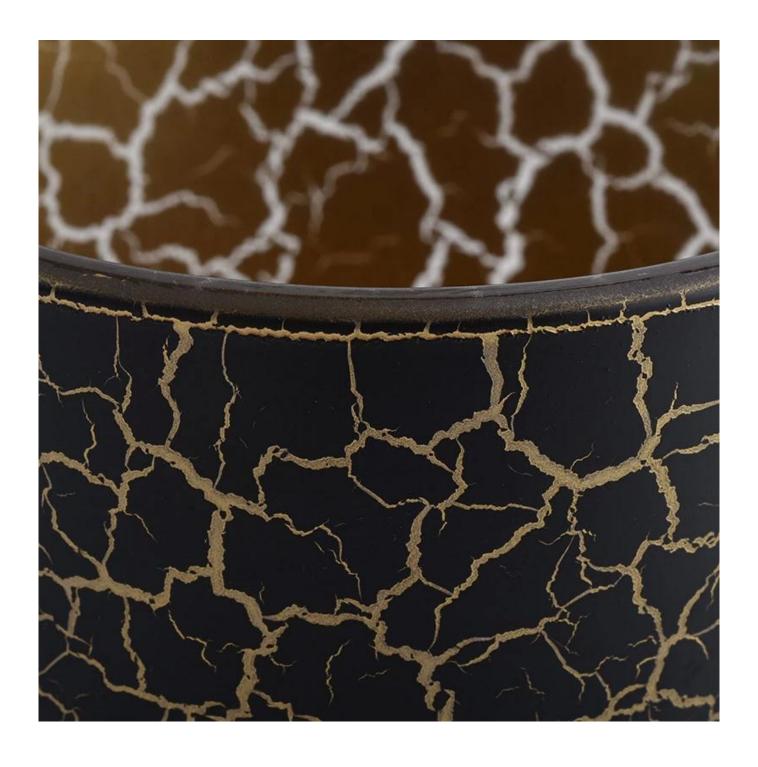

Candle Jars Description

Ceremony design awareness

Designed by award winning professional in SG

- . Got NEST Fragrances highly admiration
- . Friend or business relationship gift
- . Relaxation and romantic life

Item number:SGFD21012903

Top dia: 90mm Bottom dia: 84mm Height: 102mm Weight: 343g Capacity: 440ml MOQ: 3000 pcs

8 oz 10 oz 12oz do varies color from Sunny

Glassware

Custom designs and different sizes available

With our strong support, our customers are growing rapidly, from small labs to industry leaders.