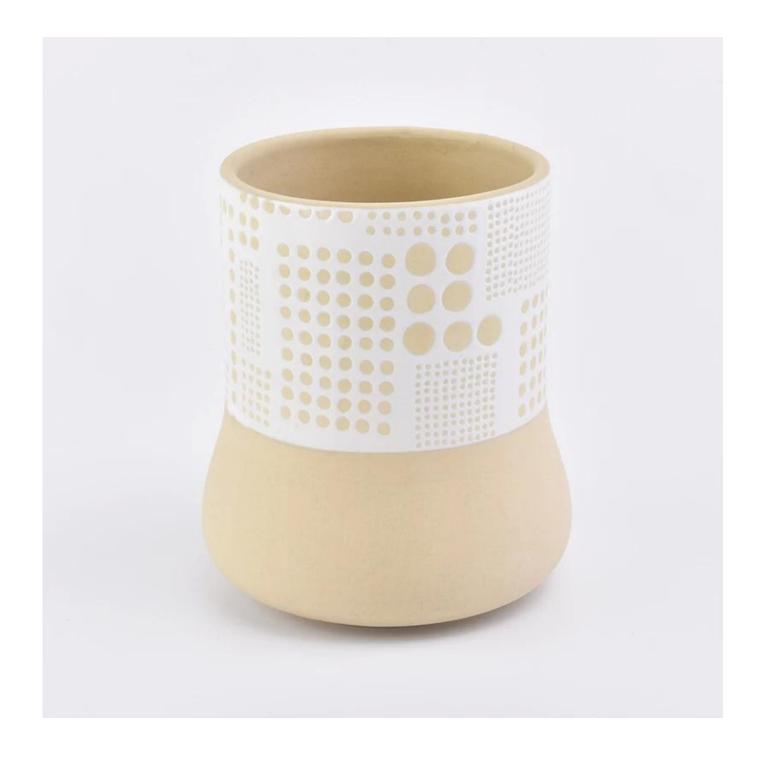

# unique design ceramic candle jar

| Element name     | unique design ceramic candle jar                                                                                                                                                                        |
|------------------|---------------------------------------------------------------------------------------------------------------------------------------------------------------------------------------------------------|
| Object number.   | SGMK19030106                                                                                                                                                                                            |
| Size             | Top dia: 73mm<br>Bottom dia: 85mm<br>Height: 98mm<br>Weight: 211g<br>Capacity: 328ml<br>Other sizes: 5 ounces / 8 ounces / 10 ounces / 16 ounces are also available                                     |
| Capacity         | 10oz 14oz 16oz etc. It's available                                                                                                                                                                      |
| Sampling time    | <ul><li>1.5 days if the shape and size of the products exist</li><li>2.15 days if you need new shape and size of the products</li></ul>                                                                 |
| Packaging        | 24pcs / 36pcs / 48pcs regular safety packing and so on For export carton with egg divider                                                                                                               |
| MOQ              | 3000pcs                                                                                                                                                                                                 |
| Delivery time    | Within 35 days after the order confirmed                                                                                                                                                                |
| Payment terms    | 30% deposit by T / T in advance, the balance after showing the copy of B / L $$                                                                                                                         |
| Product features | <ol> <li>High quality and competitive prices</li> <li>Testing FDA, SGS, LFGB etc.</li> <li>Eco Friendly</li> <li>It is widely aimed at Wedding, party, home, bars etc.</li> <li>Machine made</li> </ol> |