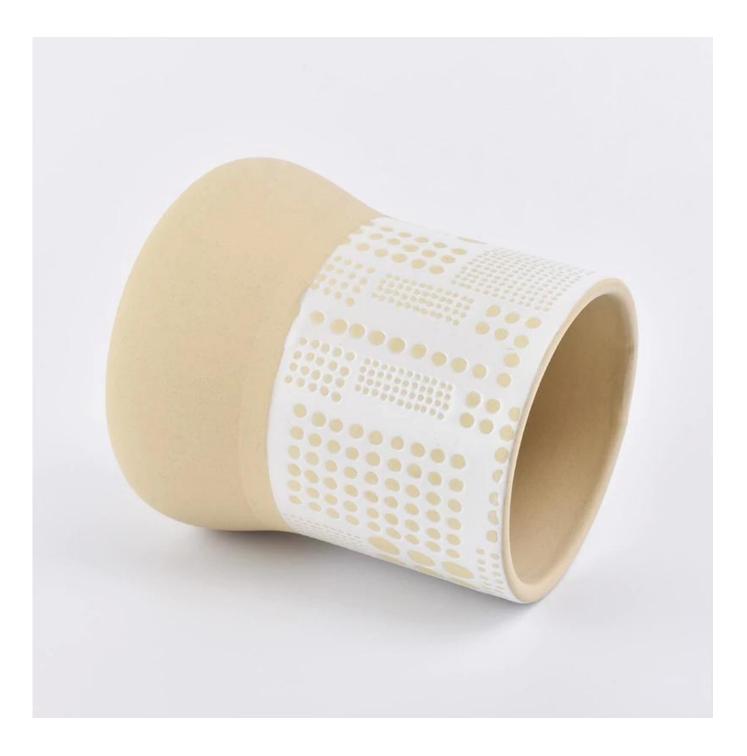

|
| Delivery time    | Within 35 days after the order confirmed                                                                                                                                                                |
| Payment terms    | 30% deposit by T / T in advance, the balance after showing the copy of B / L $$                                                                                                                         |
| Product features | <ol> <li>High quality and competitive prices</li> <li>Testing FDA, SGS, LFGB etc.</li> <li>Eco Friendly</li> <li>It is widely aimed at Wedding, party, home, bars etc.</li> <li>Machine made</li> </ol> |



More Product Pictures





























×



### The characteristics of the blown glass a month

- 1. Its advantage including sculpture of abundance, techniques, surface effects, color etc.
- 2. Quality is a difficult check and tolerance of size, weight and shape is greater.
- 3. The price is high and the product is limited for special technical glass.

#### **Application method**

- 1. Using it under the guidance of the adult
- 2. Wash it with clean or hot water before use
- 3. Do not touch the edge of the glass cup, try taking the bottom or the handle of it

#### **Precautions**

- 1. Beer, red wine, white wine, drink or hot water should not be too full
- 2. To avoid hurting your children's hand, please put them where they can not reach
- 3. Avoid falls, collision and strong impact
- 4. Not available