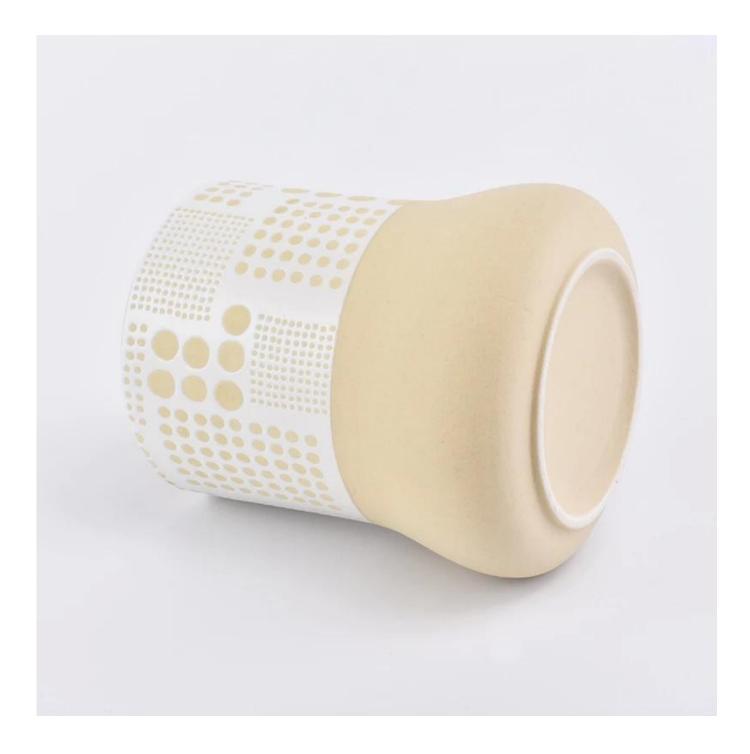

|
| Delivery time    | Within 35 days after the order confirmed                                                                                                                                                                |
| Payment terms    | 30% deposit by T / T in advance, the balance after showing the copy of B / L $$                                                                                                                         |
| Product features | <ol> <li>High quality and competitive prices</li> <li>Testing FDA, SGS, LFGB etc.</li> <li>Eco Friendly</li> <li>It is widely aimed at Wedding, party, home, bars etc.</li> <li>Machine made</li> </ol> |



More Product Pictures





























×



### The characteristics of the blown glass a month

- 1. Its advantage including sculpture of abundance, techniques, surface effects, color etc.
- 2. Quality is a difficult check and tolerance of size, weight and shape is greater.
- 3. The price is high and the product is limited for special technical glass.

#### **Application method**

- 1. Using it under the guidance of the adult
- 2. Wash it with clean or hot water before use
- 3. Do not touch the edge of the glass cup, try taking the bottom or the handle of it

#### **Precautions**

- 1. Beer, red wine, white wine, drink or hot water should not be too full
- 2. To avoid hurting your children's hand, please put them where they can not reach
- 3. Avoid falls, collision and strong impact
- 4. Not available fo