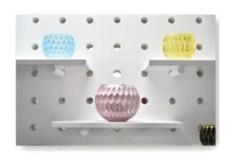

# unique design ceramic candle jar

| Element name     | unique design ceramic candle jar                                                                                                                                                                        |
|------------------|---------------------------------------------------------------------------------------------------------------------------------------------------------------------------------------------------------|
| Object number.   | SGMK19030106                                                                                                                                                                                            |
| Size             | Top dia: 73mm<br>Bottom dia: 85mm<br>Height: 98mm<br>Weight: 211g<br>Capacity: 328ml<br>Other sizes: 5 ounces / 8 ounces / 10 ounces / 16 ounces are also available                                     |
| Capacity         | 10oz 14oz 16oz etc. It's available                                                                                                                                                                      |
| Sampling time    | <ul><li>1.5 days if the shape and size of the products exist</li><li>2.15 days if you need new shape and size of the products</li></ul>                                                                 |
| Packaging        | 24pcs / 36pcs / 48pcs regular safety packing and so on For export carton with egg divider                                                                                                               |
| MOQ              | 3000pcs                                                                                                                                                                                                 |
| Delivery time    | Within 35 days after the order confirmed                                                                                                                                                                |
| Payment terms    | 30% deposit by T / T in advance, the balance after showing the copy of B / L $$                                                                                                                         |
| Product features | <ol> <li>High quality and competitive prices</li> <li>Testing FDA, SGS, LFGB etc.</li> <li>Eco Friendly</li> <li>It is widely aimed at Wedding, party, home, bars etc.</li> <li>Machine made</li> </ol> |