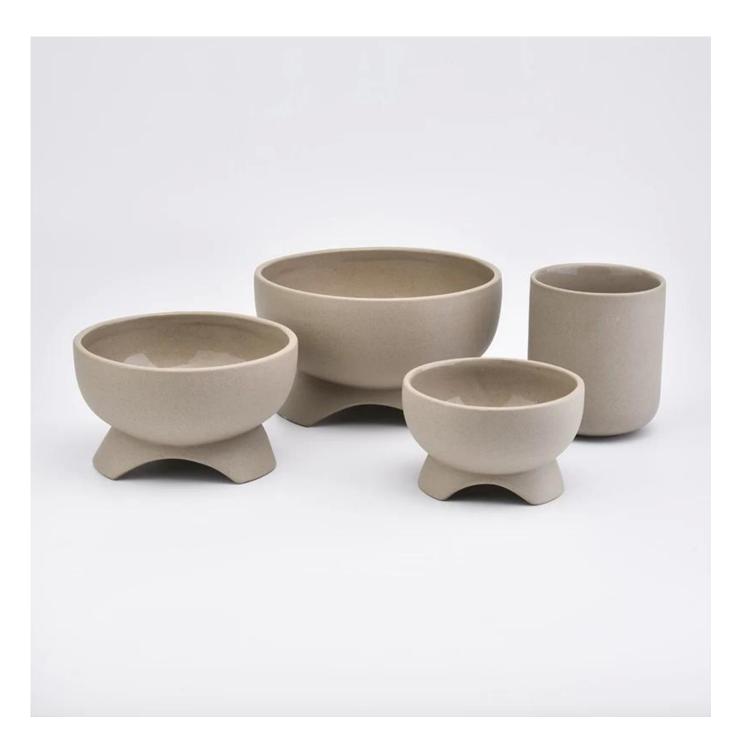

ssware Candle holders



#### Unique market advantage

- . Focus on surface which is natural tree pattern
- . candle holder supplier for 80% USA fragrance brand
  - . AQL plus 6 strict and sunny QC test standards
- . Maintain quality consistent with sample and quality products

#### **Ceremony design awareness**

- . Won the "Made in China" award
- . Received a very admirable NEST fragrance
- . Friend or business relationship gift
  - . Relaxation and romantic life





#### Flexible size design allows your market to grow rapidly

Top dia: 106mm Bottom dia: 85mm Height: 68mm Weight: 232g Capacity: 247ml

Custom designs and different sizes available

With our strong support, our customers are growing rapidly, from small labs to industry leaders.

Related colorfule ceramic candle holders





Packing & Shipping

# **Different From The Peer**

Own professional shipping company( Shenzhen Sunny Worldwide logistics)



20+ years freight history and WCA members.



# **PACKING**



We have Normal packing, PVC box, Window box, carton box, pallet

Color box, White box, ect.

of course, we can customize Individual gift box for you.





We purchased an international office of 1,800 square meters in Shenzhen.









### Sample room display

Meiyang Glass provides more than just **Shenzhen sample room has 5000 pieces** A wide range of options. He won a big card <u>Customer Reviews.</u> Welcome to the Shenzhen office! The image is as follows **Just part of our design candle holders**Welcome to the Shenzhen office to find your favorite, it will bring you a lot of surprises, because it