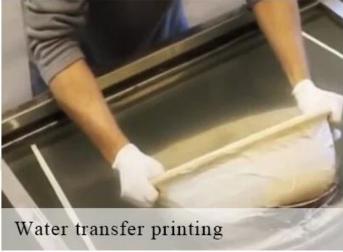

### Unique design ceramic candle vessels for home fragrance





### QC Extra Six Steps

No major quality complaints for 9 years

# 80% Candler Jars Exclusive Supplier

including Nest Fragrance, Candle Lite, UGG etc popular brands



#### **Process Crafts**

## **DEEP PROCESSING**









SIINI



Unique design ceramic candle vessels for home fragrance

### Why choose Sunny Glassware Candle holders



#### Unique market advantage

- . Focus on surface which is natural tree pattern
- . candle holder supplier for 80% USA fragrance brand
  - . AQL plus 6 strict and sunny QC test standards
- . Maintain quality consistent with sample and quality products

#### **Ceremony design awareness**

- . Won the "Made in China" award
- . Received a very admirable NEST fragrance
- . Friend or business relationship gift
  - . Relaxation and romantic life





#### Flexible size design allows your market to grow rapidly

Top dia: 106mm Bottom dia: 85mm Height: 68mm Weight: 232g Capacity: 247ml

Custom designs and different sizes available

With our strong support, our customers are growing