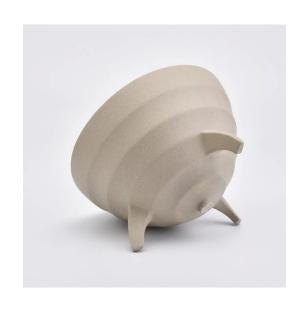

### Unique design ceramic candle vessels for home fragrance

## **DEEP PROCESSING**

SIINI

Unique design ceramic candle vessels for home fragrance

#### Flexible size design allows your market to grow rapidly

Top dia: 106mm Bottom dia: 85mm Height: 68mm Weight: 232g Capacity: 247ml

Custom designs and different sizes available

With our strong support, our customers are growing rapidly, from small labs to industry leaders.