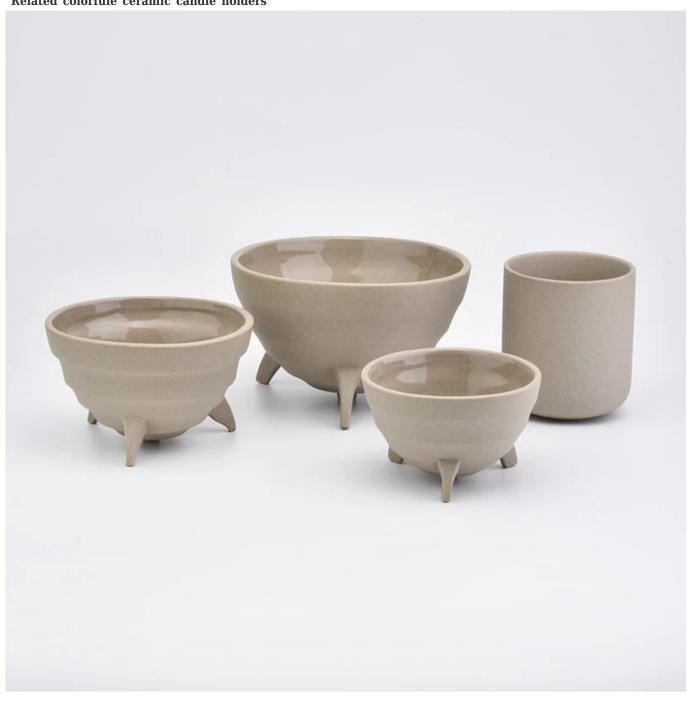

lassware Candle holders



#### Unique market advantage

- . Focus on surface which is natural tree pattern
- . candle holder supplier for 80% USA fragrance brand
  - . AQL plus 6 strict and sunny QC test standards
- . Maintain quality consistent with sample and quality products

#### **Ceremony design awareness**

- . Won the "Made in China" award
- . Received a very admirable NEST fragrance
- . Friend or business relationship gift
  - . Relaxation and romantic life





#### Flexible size design allows your market to grow rapidly

Top dia: 106mm Bottom dia: 85mm Height: 68mm Weight: 232g Capacity: 247ml

Custom designs and different sizes available

With our strong support, our customers are growing rapidly, from small labs to industry leaders.

Related colorfule ceramic candle holders





Packing & Shipping

# **Different From The Peer**

Own professional shipping company( Shenzhen Sunny Worldwide logistics)



20+ years freight history and WCA members.



# **PACKING**



We have Normal packing, PVC box, Window box, carton box, pallet

Color box, White box, ect.

of course, we can customize Individual gift box for you.





We purchased an international office of 1,800 square meters in Shenzhen.









### Sample room display

Meiyang Glass provides more than just **Shenzhen sample room has 5000 pieces** A wide range of options. He won a big card <u>Customer Reviews.</u> Welcome to the Shenzhen office! The image is as follows **Just part of our design candle holders**Welcome to the Shenzhen office to find your favorite, it will bring you a lot of surprises, because i