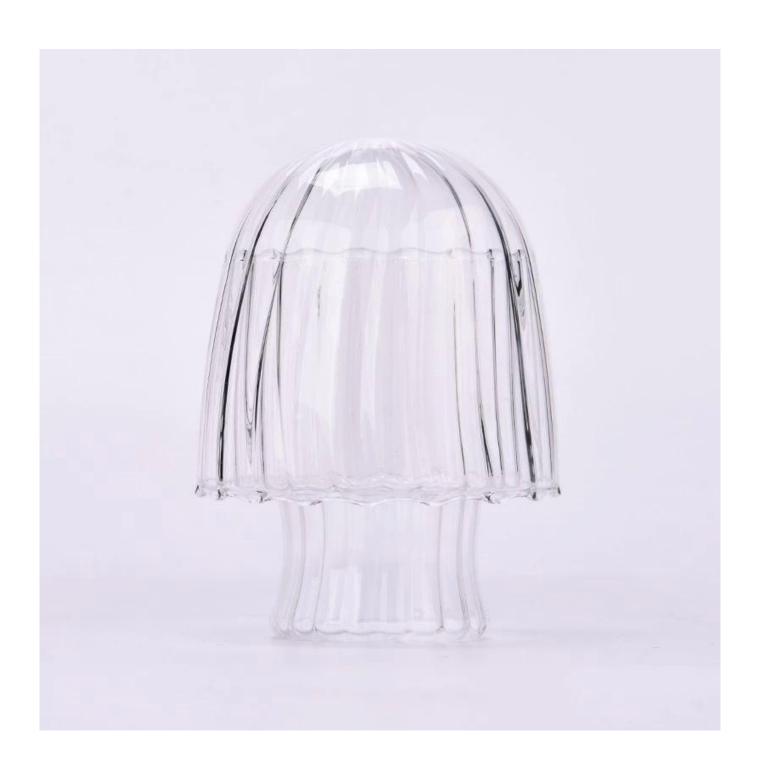

Lid

Top dia: 96mm Bottom dia: 15mm Height: 93mm Weight: 115g

Jar

Top dia:77mm Bottom dia:58mm Hight: 101mm Weight: 126g Capacity: 315ml Moq: 5000 piecess

We translate your ideas into creative spices products, we sell yourself in the local market.