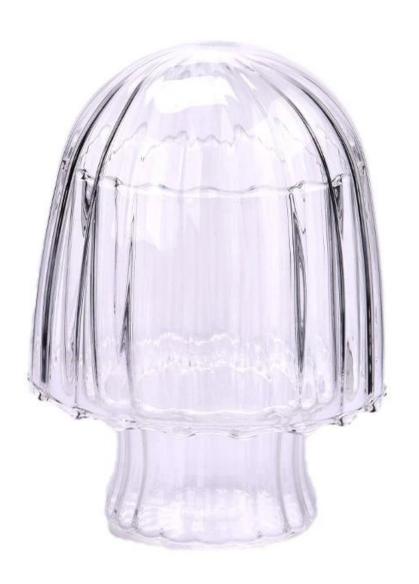

Lid

Top dia: 96mm Bottom dia: 15mm Height: 93mm Weight: 115g

Jar

Top dia:77mm Bottom dia:58mm Hight: 101mm Weight: 126g Capacity: 315ml Moq: 5000 piecess

We translate your ideas into creative spices products, we sell yourself in the local market.