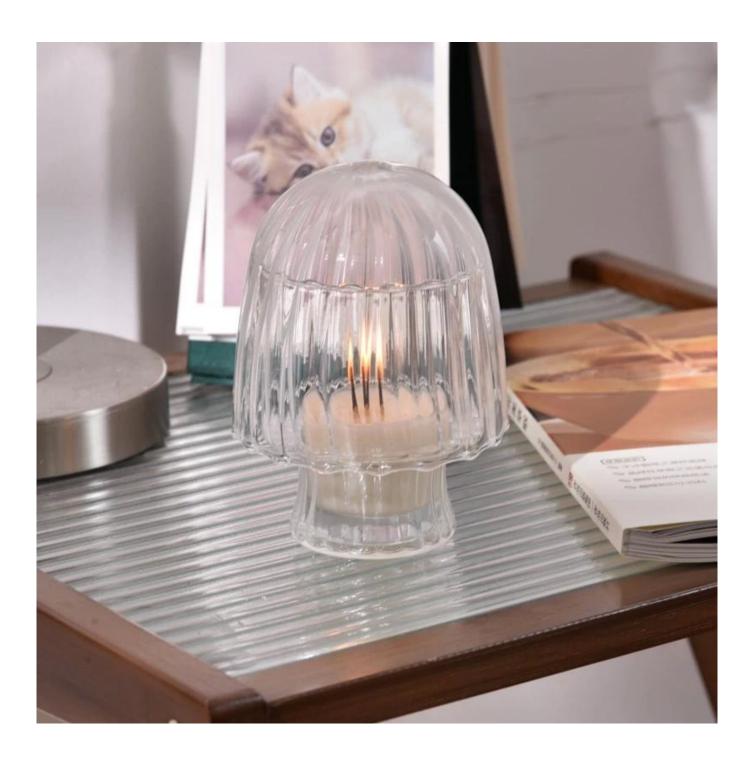

Lid

Top dia: 96mm Bottom dia: 15mm Height: 93mm Weight: 115g

Jar

Top dia:77mm Bottom dia:58mm Hight: 101mm Weight: 126g Capacity: 315ml Moq: 5000 piecess

We translate your ideas into creative spices products, we sell yourself in the local market.

## Application:

Decorative dinner in the bar or bar

- . Suitable for families, hotels or gardens . Special lover gift
- . Any chance of decoration