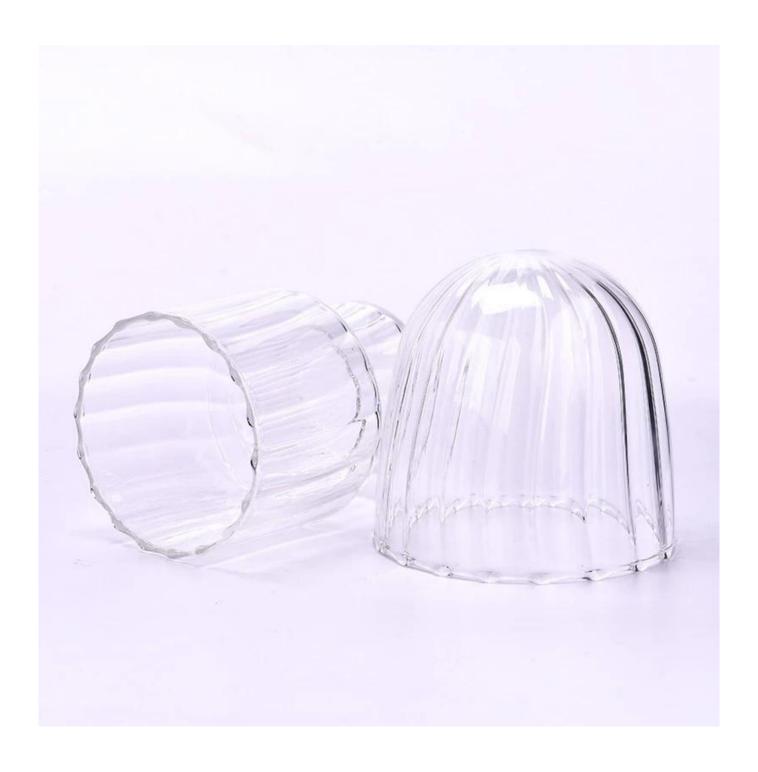

Lid

Top dia: 96mm Bottom dia: 15mm Height: 93mm Weight: 115g

Jar

Top dia:77mm Bottom dia:58mm Hight: 101mm Weight: 126g Capacity: 315ml Moq: 5000 piecess

We translate your ideas into creative spices products, we sell yourself in the local market.