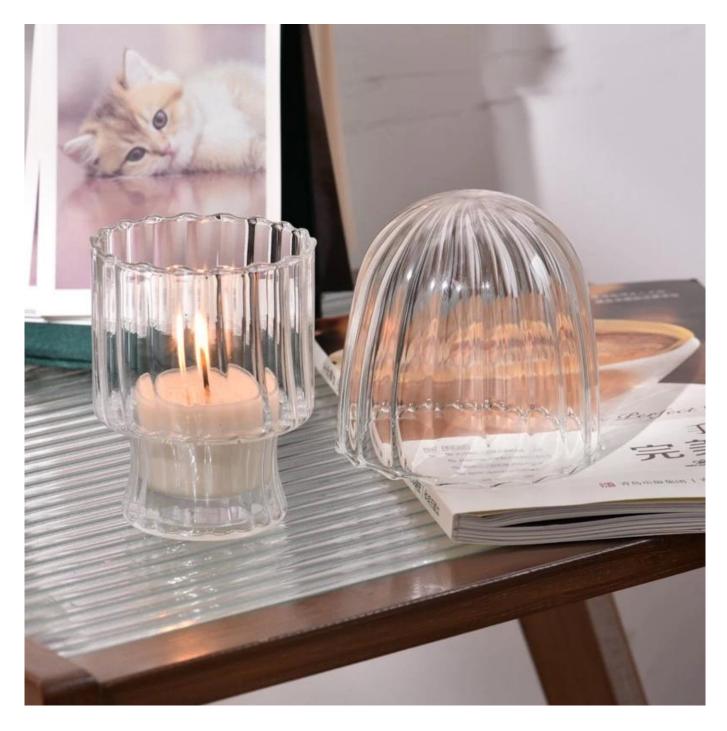

Lid

Top dia: 96mm Bottom dia: 15mm Height: 93mm Weight: 115g

Jar

Top dia:77mm Bottom dia:58mm Hight: 101mm Weight: 126g Capacity: 315ml Moq: 5000 piecess

We translate your ideas into creative spices products, we sell yourself in the local market.

## Application:

Decorative dinner in the bar or bar

- . Suitable for families, hotels or gardens . Special lover gift
- . Any chance of decoration