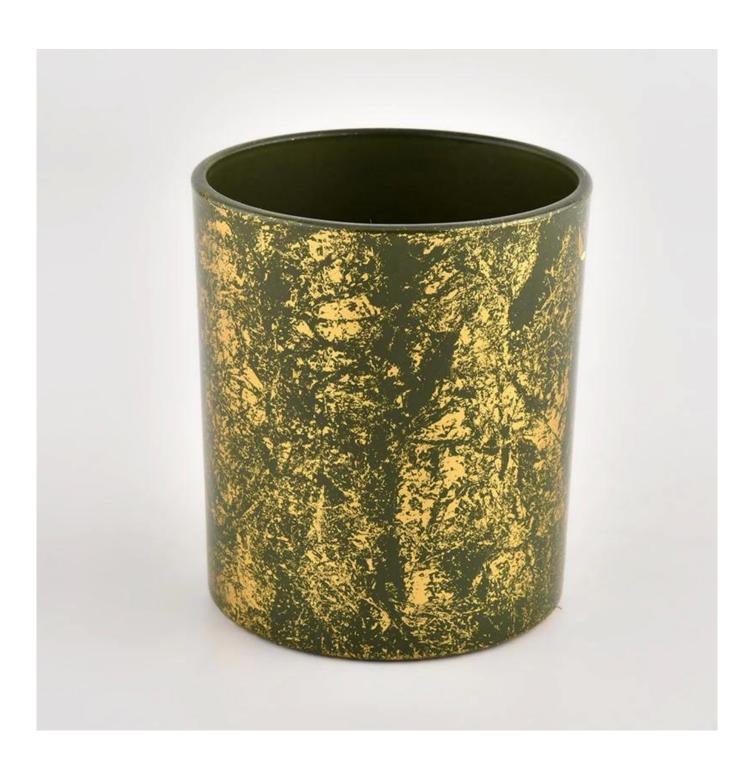

**Candle Jars Description** 

Ceremony design awareness

Designed by award winning professional in SG

- . Got NEST Fragrances highly admiration
- . Friend or business relationship gift
- . Relaxation and romantic life

Item number:SGHL21112608

Top dia:80mm Bottom dia:74mm Height:90mm Weight:303g Capacity:290ml
MOQ: 3000 pcs
8 oz 10 oz 12oz do varies color from Sunny

Glassware

Custom designs and different sizes available

With our strong support, our customers are growing rapidly, from small labs to industry leaders.