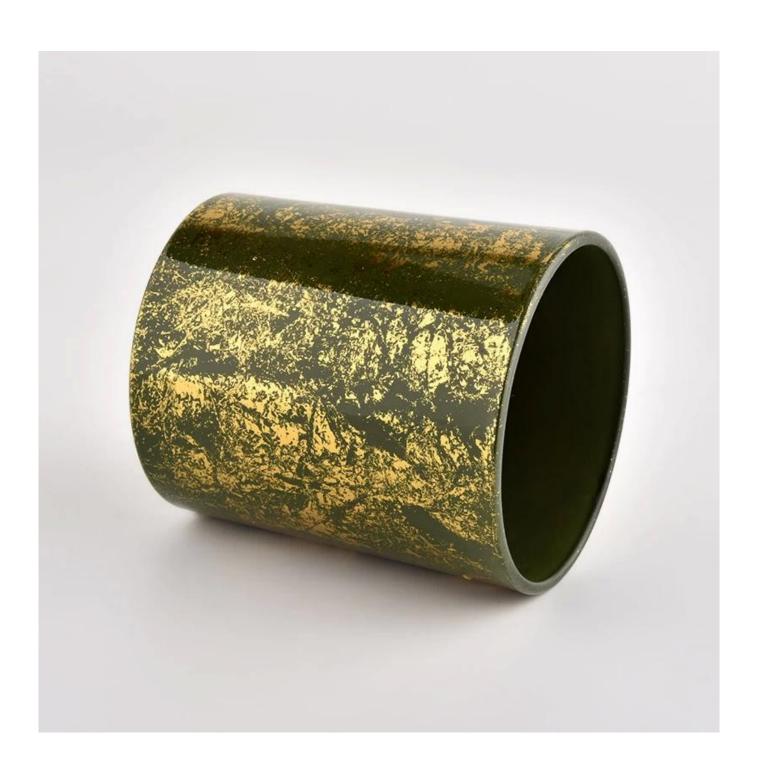

**Candle Jars Description** 

Ceremony design awareness

Designed by award winning professional in SG

- . Got NEST Fragrances highly admiration
- . Friend or business relationship gift
- . Relaxation and romantic life

Item number:SGHL21112608

Top dia:80mm Bottom dia:74mm Height:90mm Weight:303g Capacity:290ml
MOQ: 3000 pcs
8 oz 10 oz 12oz do varies color from Sunny

Glassware

Custom designs and different sizes available

With our strong support, our customers are growing rapidly, from small labs to industry leaders.