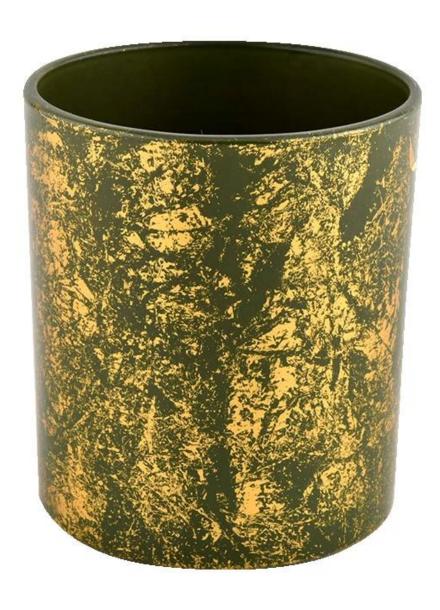

**Candle Jars Description** 

Ceremony design awareness

Designed by award winning professional in SG

- . Got NEST Fragrances highly admiration
- . Friend or business relationship gift
- . Relaxation and romantic life

Item number:SGHL21112608

Top dia:80mm Bottom dia:74mm Height:90mm Weight:303g Capacity:290ml
MOQ: 3000 pcs
8 oz 10 oz 12oz do varies color from Sunny

Glassware

Custom designs and different sizes available

With our strong support, our customers are growing rapidly, from small labs to industry leaders.