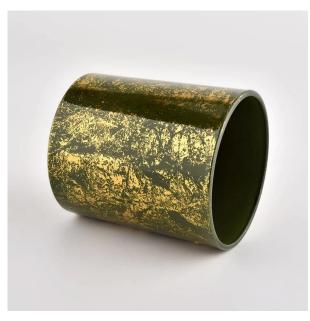

Sunny Glassware

- Upmost dedication to design, never compression on quality
- Sunny Glassware strictly protect the customers' designs, all the newly designed items from us haven't been copied in three years.
- Product quality is the major focus in Sunny Glassware. Sunny Glassware once demolished 80,000 pcs of glass vessel with barely visible blemish.



**Candle Jars Description** 



#### Unique market advantage

- . Focus on designs
- . candle holder supplier for 80% USA fragrance brand
  - . AQL plus 6 strict and sunny QC test standards
- . Maintain quality consistent with sample and bulk products

Ceremony design awareness

Designed by award winning professional in SG

- . Got NEST Fragrances highly admiration
- . Friend or business relationship gift
- . Relaxation and romantic life





Item number:SGHL21112608

Top dia:80mm Bottom dia:74mm Height:90mm Weight:303g Capacity:290ml
MOQ: 3000 pcs
8 oz 10 oz 12oz do varies color from Sunny

Glassware

Custom designs and different sizes available

With our strong support, our customers are growing rapidly, from small labs to industry leaders.

| Item number.            | SGHL21112608                                                              |  |  |  |
|-------------------------|---------------------------------------------------------------------------|--|--|--|
| Material                | glass candle jar                                                          |  |  |  |
| craft                   | pressed glass candle jars                                                 |  |  |  |
| Sample time             | 1. 5 days