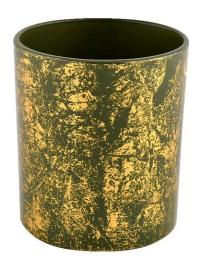

## unique design light green glass candle jars for home decoration

Why Choose Sunny Glassware

- Upmost dedication to design, never compression on quality
- Sunny Glassware strictly protect the customers' designs, all the newly designed items from us haven't been copied in three years.
- Product quality is the major focus in Sunny Glassware. Sunny Glassware once demolished 80,000 pcs of glass vessel with barely visible blemish.



**Candle Jars Description** 



#### Unique market advantage

- . Focus on designs
- . candle holder supplier for 80% USA fragrance brand
  - . AQL plus 6 strict and sunny QC test standards
- . Maintain quality consistent with sample and bulk products

Ceremony design awareness

Designed by award winning professional in SG

- . Got NEST Fragrances highly admiration
- . Friend or business relationship gift
- . Relaxation and romantic life





Item number:SGHL21112608

Top dia:80mm Bottom dia:74mm Height:90mm Weight:303g Capacity:290ml
MOQ: 3000 pcs
8 oz 10 oz 12oz do varies color from Sunny

Glassware

Custom designs and different sizes available

With our strong support, our customers are growing rapidly, from small labs to industry leaders.

| Item number.            | SGHL21112608