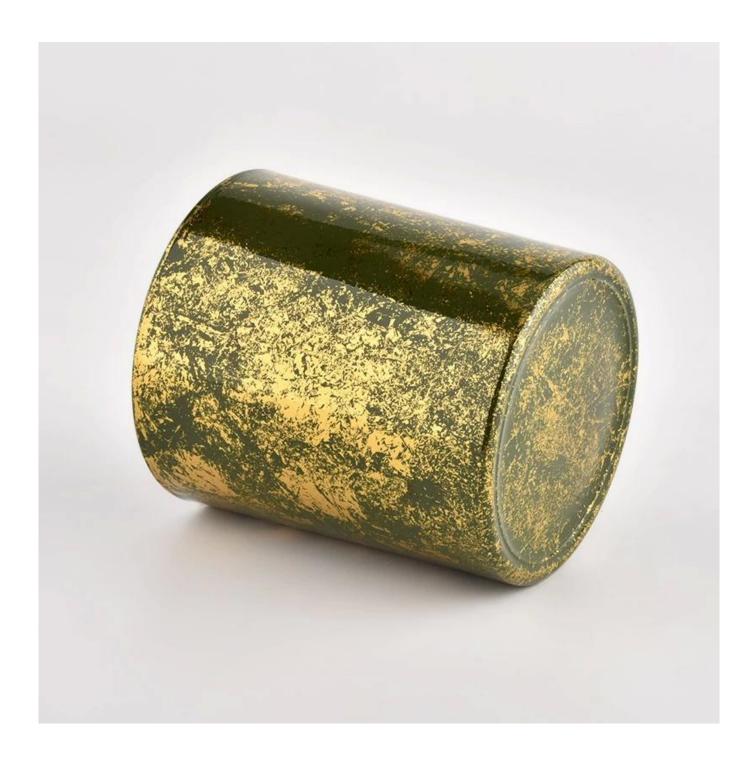

**Candle Jars Description** 

Ceremony design awareness

Designed by award winning professional in SG

- . Got NEST Fragrances highly admiration
- . Friend or business relationship gift
- . Relaxation and romantic life

Item number:SGHL21112608

Top dia:80mm Bottom dia:74mm Height:90mm Weight:303g Capacity:290ml
MOQ: 3000 pcs
8 oz 10 oz 12oz do varies color from Sunny

Glassware

Custom designs and different sizes available

With our strong support, our customers are growing rapidly, from small labs to industry leaders.