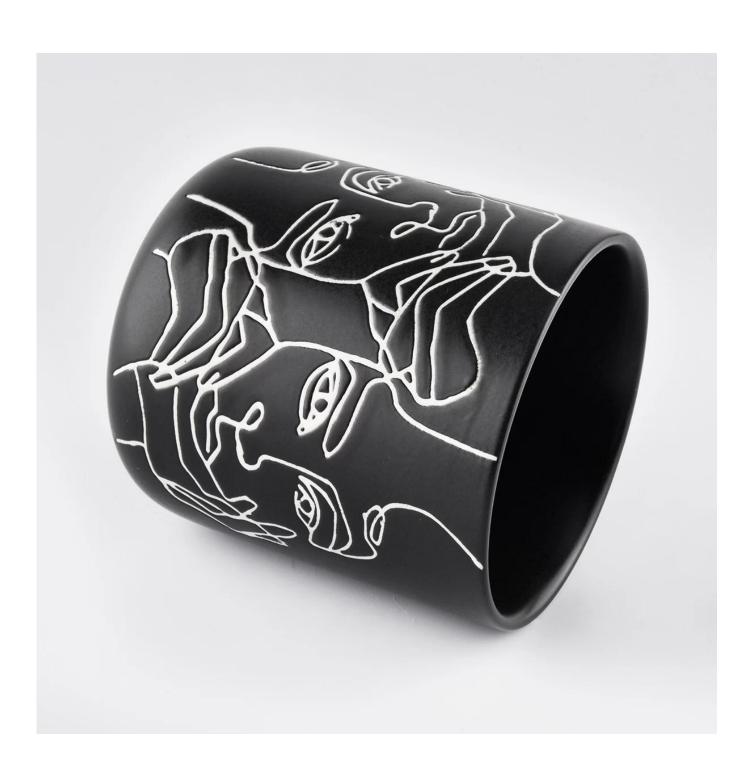

| product name            | Unique Empty Ceramic Candle Vessels For Candle Making                                                                                                                                                                     |
|-------------------------|---------------------------------------------------------------------------------------------------------------------------------------------------------------------------------------------------------------------------|
| Article                 | SGMK19120707                                                                                                                                                                                                              |
| Cut it                  | Top dia:88m<br>Height: 100mm<br>Weight:313g<br>Capacity: 410ml                                                                                                                                                            |
| Capacity                | candle holders of different sizes etc. It's available                                                                                                                                                                     |
| Sampling time           | 1.5 days if the shape and size of the products exist 2.15 days if you need a new shape and size of the products                                                                                                           |
| package                 | Regular security packing 24 pieces / 36 pieces / 48 pieces and so on for export carton with egg divider                                                                                                                   |
| MOQ                     | 3000pcs                                                                                                                                                                                                                   |
| Delivery time           | Within 55 days of order confirmation                                                                                                                                                                                      |
| Payment terms           | 30% deposit by T / T in advance, the balance after showing the copy of B / L $$                                                                                                                                           |
| Product characteristics | <ol> <li>High quality and competitive prices</li> <li>ASTM test</li> <li>Ecological</li> <li>It is widely aimed at weddings, parties, home, bars etc.</li> <li>ceramic contianer with transmutation decoration</li> </ol> |