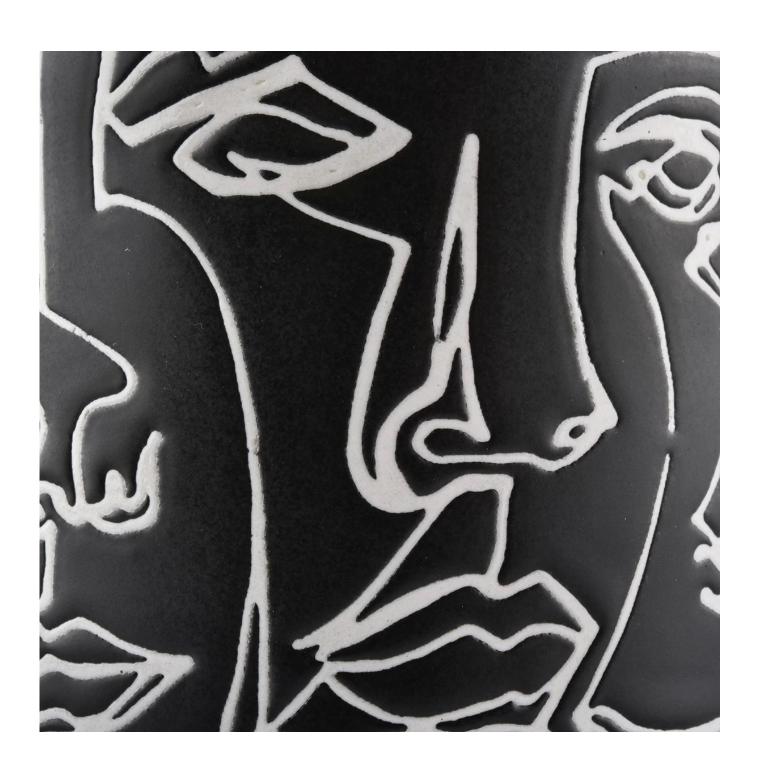

| product name            | Unique Empty Ceramic Candle Vessels For Candle Making                                                                                                                                                                     |
|-------------------------|---------------------------------------------------------------------------------------------------------------------------------------------------------------------------------------------------------------------------|
| Article                 | SGMK19120707                                                                                                                                                                                                              |
| Cut it                  | Top dia:88m<br>Height: 100mm<br>Weight:313g<br>Capacity: 410ml                                                                                                                                                            |
| Capacity                | candle holders of different sizes etc. It's available                                                                                                                                                                     |
| Sampling time           | 1.5 days if the shape and size of the products exist 2.15 days if you need a new shape and size of the products                                                                                                           |
| package                 | Regular security packing 24 pieces / 36 pieces / 48 pieces and so on for export carton with egg divider                                                                                                                   |
| MOQ                     | 3000pcs                                                                                                                                                                                                                   |
| Delivery time           | Within 55 days of order confirmation                                                                                                                                                                                      |
| Payment terms           | 30% deposit by T / T in advance, the balance after showing the copy of B / L $$                                                                                                                                           |
| Product characteristics | <ol> <li>High quality and competitive prices</li> <li>ASTM test</li> <li>Ecological</li> <li>It is widely aimed at weddings, parties, home, bars etc.</li> <li>ceramic contianer with transmutation decoration</li> </ol> |