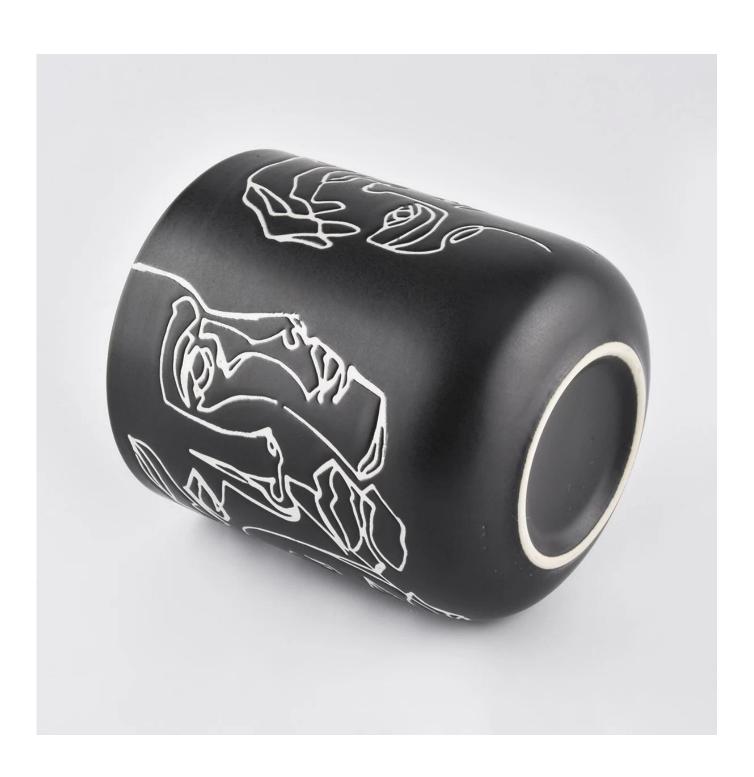

| product name            | Unique Empty Ceramic Candle Vessels For Candle Making                                                                                                                                                                     |
|-------------------------|---------------------------------------------------------------------------------------------------------------------------------------------------------------------------------------------------------------------------|
| Article                 | SGMK19120707                                                                                                                                                                                                              |
| Cut it                  | Top dia:88m<br>Height: 100mm<br>Weight:313g<br>Capacity: 410ml                                                                                                                                                            |
| Capacity                | candle holders of different sizes etc. It's available                                                                                                                                                                     |
| Sampling time           | 1.5 days if the shape and size of the products exist 2.15 days if you need a new shape and size of the products                                                                                                           |
| package                 | Regular security packing 24 pieces / 36 pieces / 48 pieces and so on for export carton with egg divider                                                                                                                   |
| MOQ                     | 3000pcs                                                                                                                                                                                                                   |
| Delivery time           | Within 55 days of order confirmation                                                                                                                                                                                      |
| Payment terms           | 30% deposit by T / T in advance, the balance after showing the copy of B / L $$                                                                                                                                           |
| Product characteristics | <ol> <li>High quality and competitive prices</li> <li>ASTM test</li> <li>Ecological</li> <li>It is widely aimed at weddings, parties, home, bars etc.</li> <li>ceramic contianer with transmutation decoration</li> </ol> |