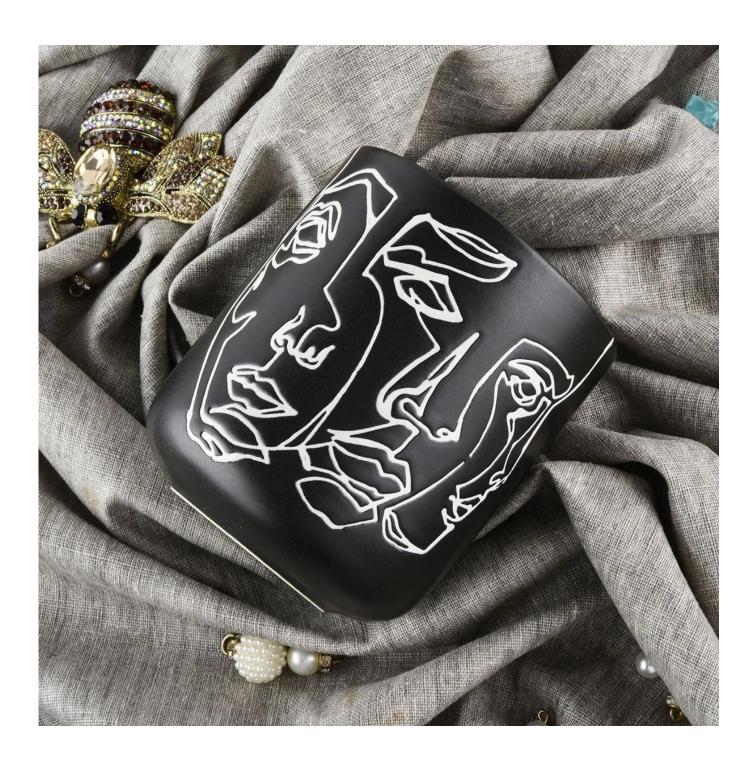

| product name            | Unique Empty Ceramic Candle Vessels For Candle Making                                                                                                                                                                     |
|-------------------------|---------------------------------------------------------------------------------------------------------------------------------------------------------------------------------------------------------------------------|
| Article                 | SGMK19120707                                                                                                                                                                                                              |
| Cut it                  | Top dia:88m<br>Height: 100mm<br>Weight:313g<br>Capacity: 410ml                                                                                                                                                            |
| Capacity                | candle holders of different sizes etc. It's available                                                                                                                                                                     |
| Sampling time           | 1.5 days if the shape and size of the products exist 2.15 days if you need a new shape and size of the products                                                                                                           |
| package                 | Regular security packing 24 pieces / 36 pieces / 48 pieces and so on for export carton with egg divider                                                                                                                   |
| MOQ                     | 3000pcs                                                                                                                                                                                                                   |
| Delivery time           | Within 55 days of order confirmation                                                                                                                                                                                      |
| Payment terms           | 30% deposit by T / T in advance, the balance after showing the copy of B / L $$                                                                                                                                           |
| Product characteristics | <ol> <li>High quality and competitive prices</li> <li>ASTM test</li> <li>Ecological</li> <li>It is widely aimed at weddings, parties, home, bars etc.</li> <li>ceramic contianer with transmutation decoration</li> </ol> |