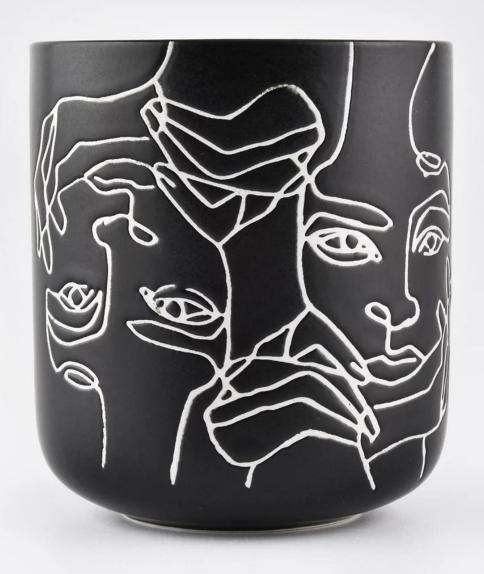

| product name            | Unique Empty Ceramic Candle Vessels For Candle Making                                                                                                                                                                     |
|-------------------------|---------------------------------------------------------------------------------------------------------------------------------------------------------------------------------------------------------------------------|
| Article                 | SGMK19120707                                                                                                                                                                                                              |
| Cut it                  | Top dia:88m<br>Height: 100mm<br>Weight:313g<br>Capacity: 410ml                                                                                                                                                            |
| Capacity                | candle holders of different sizes etc. It's available                                                                                                                                                                     |
| Sampling time           | 1.5 days if the shape and size of the products exist 2.15 days if you need a new shape and size of the products                                                                                                           |
| package                 | Regular security packing 24 pieces / 36 pieces / 48 pieces and so on for export carton with egg divider                                                                                                                   |
| MOQ                     | 3000pcs                                                                                                                                                                                                                   |
| Delivery time           | Within 55 days of order confirmation                                                                                                                                                                                      |
| Payment terms           | 30% deposit by T / T in advance, the balance after showing the copy of B / L $$                                                                                                                                           |
| Product characteristics | <ol> <li>High quality and competitive prices</li> <li>ASTM test</li> <li>Ecological</li> <li>It is widely aimed at weddings, parties, home, bars etc.</li> <li>ceramic contianer with transmutation decoration</li> </ol> |