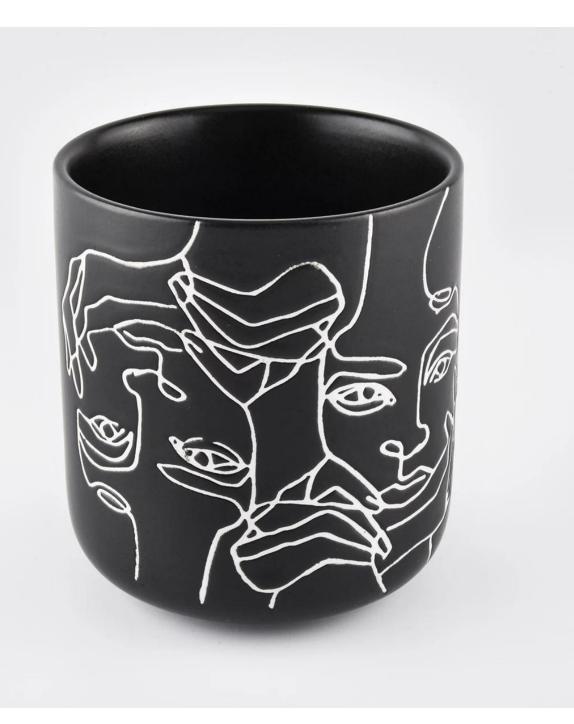

| product name            | Unique Empty Ceramic Candle Vessels For Candle Making                                                                                                                                                                     |
|-------------------------|---------------------------------------------------------------------------------------------------------------------------------------------------------------------------------------------------------------------------|
| Article                 | SGMK19120707                                                                                                                                                                                                              |
| Cut it                  | Top dia:88m<br>Height: 100mm<br>Weight:313g<br>Capacity: 410ml                                                                                                                                                            |
| Capacity                | candle holders of different sizes etc. It's available                                                                                                                                                                     |
| Sampling time           | 1.5 days if the shape and size of the products exist 2.15 days if you need a new shape and size of the products                                                                                                           |
| package                 | Regular security packing 24 pieces / 36 pieces / 48 pieces and so on for export carton with egg divider                                                                                                                   |
| MOQ                     | 3000pcs                                                                                                                                                                                                                   |
| Delivery time           | Within 55 days of order confirmation                                                                                                                                                                                      |
| Payment terms           | 30% deposit by T / T in advance, the balance after showing the copy of B / L $$                                                                                                                                           |
| Product characteristics | <ol> <li>High quality and competitive prices</li> <li>ASTM test</li> <li>Ecological</li> <li>It is widely aimed at weddings, parties, home, bars etc.</li> <li>ceramic contianer with transmutation decoration</li> </ol> |