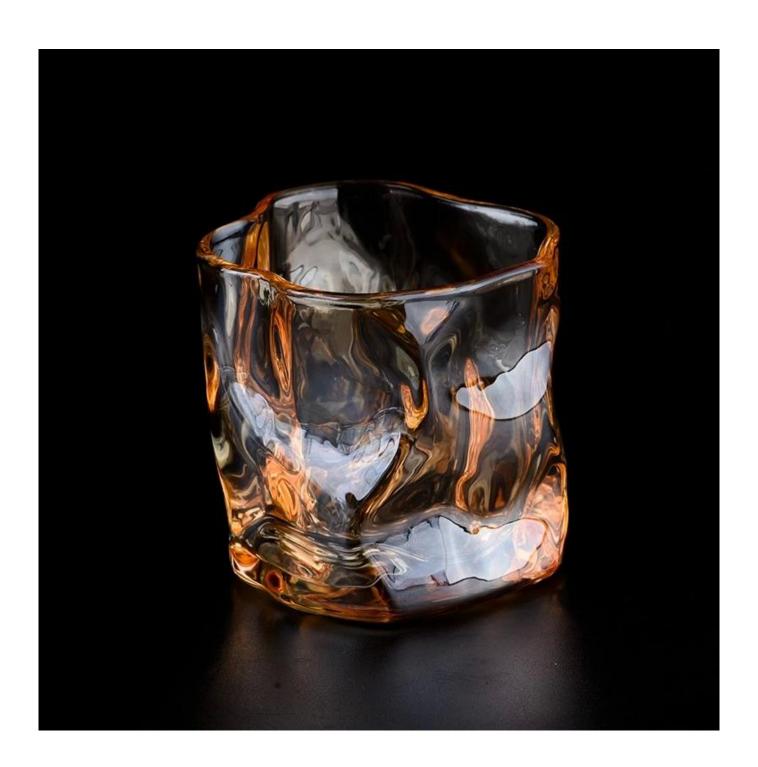

#### Candle Jars Description

**Size: 77mm\*76mm** 

This special-shaped candle jar comes with shiny amber finishing. The glass size is good for holding about 5oz wax. Cusotm colors are acceptable.

Candle accessaries