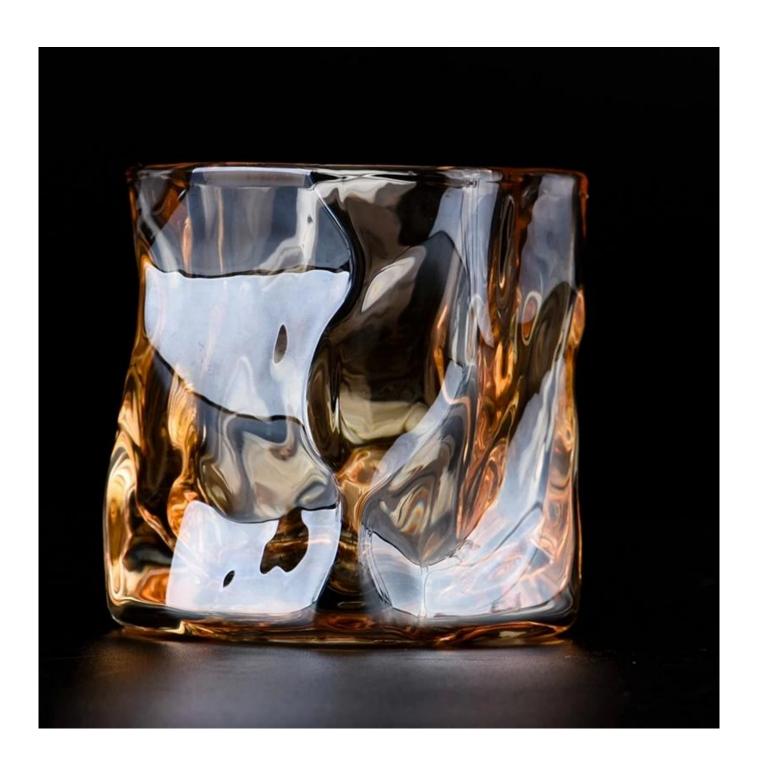

#### Candle Jars Description

**Size: 77mm\*76mm** 

This special-shaped candle jar comes with shiny amber finishing. The glass size is good for holding about 5oz wax. Cusotm colors are acceptable.

Candle accessaries