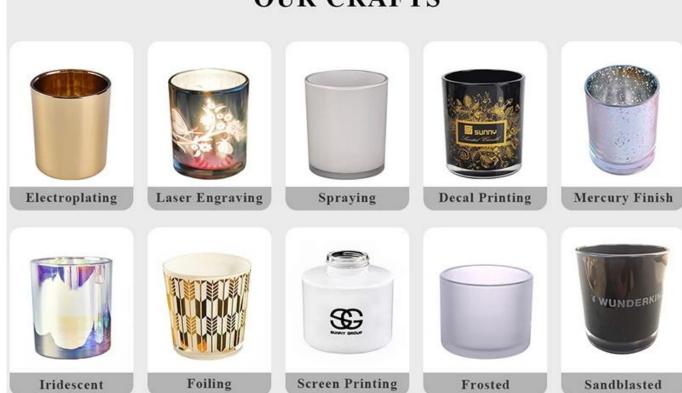

ed items from us haven't been copied in three years.
- Product quality is the major focus in Sunny Glassware. Sunny Glassware once demolished 80,000 pcs of glass vessel with barely visible blemish.

#### Candle Jars Description

**Size: 77mm\*76mm** 

This special-shaped candle jar comes with shiny amber finishing. The glass size is good for holding about 5oz wax. Cusotm colors are acceptable.











Candle accessaries





Team and Office





#### Factory Show



#### **FACTORY**

There are about 20000 square meters in our factory which was built in 1992 year; Superior quality and high efficiency can be guranteed.





## **PROCESS CRAFTS**







2. Melting



3. Cutting



4. Filling



5. Molding



6. Polishing



7. Annealing



8. Inspecting



9. Packing

#### **OUR CRAFTS**



#### Packing & Shipping

### **Different From The Peer**

Own professional shipping company( Shenzhen Sunny Worldwide logistics)



20+ years freight history and WCA members.



# **PACKING**









Certificates



#### Sample Room and Trade Show

<u>Sunny Glassware</u> present more than 5,000 items at Shenzhen sample room for a widely selection. it won a great cust omer evaluation. Welcome to Shenzhen office! The picture as following is only one part of our Owned design <u>candle</u> <u>holders</u>, Welcome to Shenzhen office to find your favorites, it will bring you a big surprise becasue it's hard to find another supplier like this in China.

# SAMPLE ROOM\_









#### **EXHIBITION**