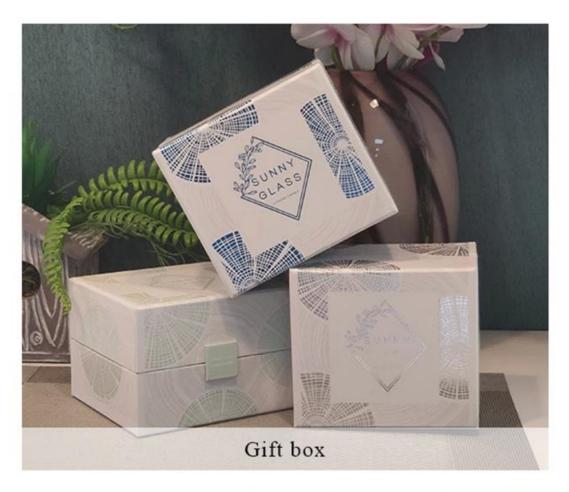

h.

#### Candle Jars Description

**Size: 77mm\*76mm** 

This special-shaped candle jar comes with shiny amber finishing. The glass size is good for holding about 5oz wax. Cusotm colors are acceptable.











Candle accessaries





Team and Office





#### Factory Show



#### **FACTORY**

There are about 20000 square meters in our factory which was built in 1992 year; Superior quality and high efficiency can be guranteed.





## **PROCESS CRAFTS**







2. Melting



3. Cutting



4. Filling



5. Molding



6. Polishing



7. Annealing



8. Inspecting



9. Packing

#### **OUR CRAFTS**



#### Packing & Shipping

### **Different From The Peer**

Own professional shipping company( Shenzhen Sunny Worldwide logistics)



20+ years freight history and WCA members.



# **PACKING**









Certificates



#### Sample Room and Trade Show

<u>Sunny Glassware</u> present more than 5,000 items at Shenzhen sample room for a widely selection. it won a great cust omer evaluation. Welcome to Shenzhen office! The picture as following is only one part of our Owned design <u>candle</u> <u>holders</u>, Welcome to Shenzhen office to find your favorites, it will bring you a big surprise becasue it's hard to find another supplier like this in China.

# SAMPLE ROOM\_









#### **EXHIBITION**