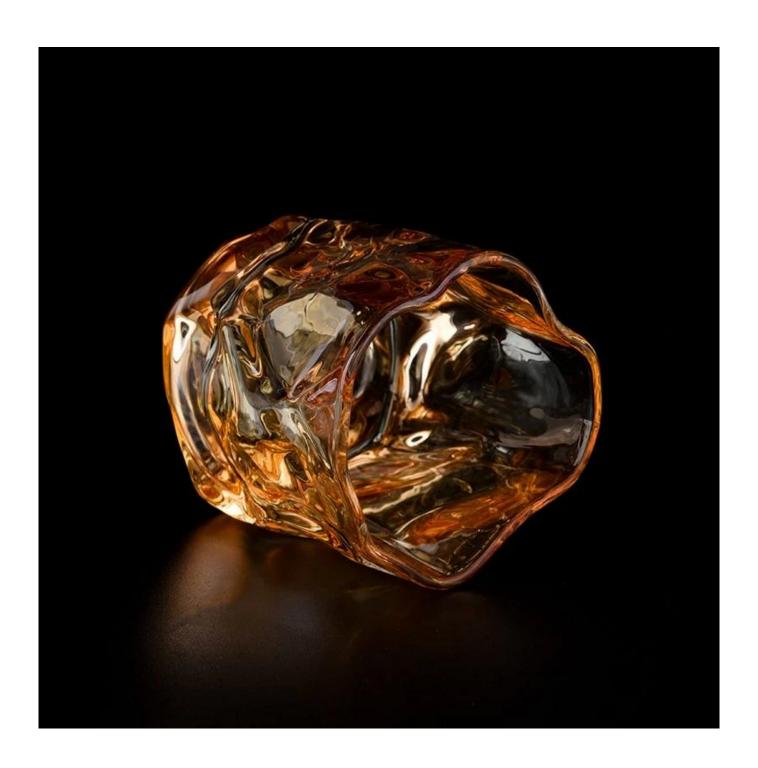

#### Candle Jars Description

**Size: 77mm\*76mm** 

This special-shaped candle jar comes with shiny amber finishing. The glass size is good for holding about 5oz wax. Cusotm colors are acceptable.

Candle accessaries