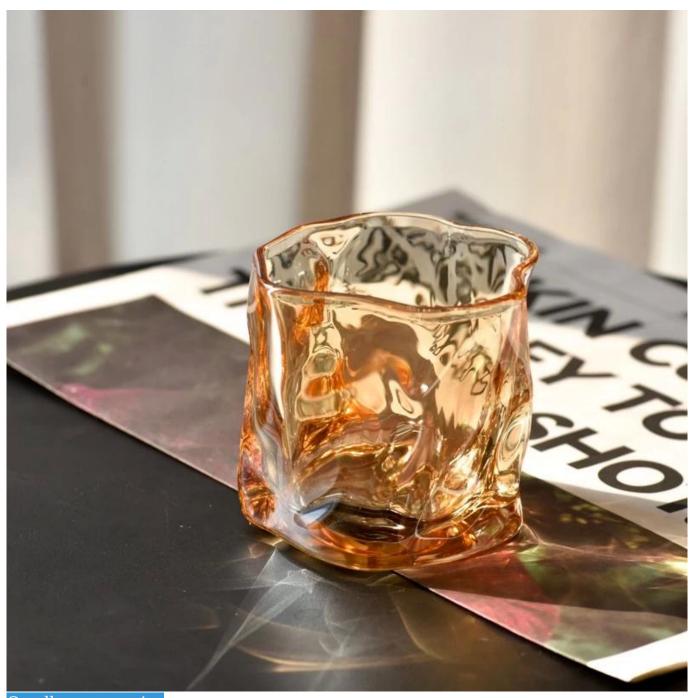

#### Candle Jars Description

**Size: 77mm\*76mm** 

This special-shaped candle jar comes with shiny amber finishing. The glass size is good for holding about 5oz wax. Cusotm colors are acceptable.

Candle accessaries