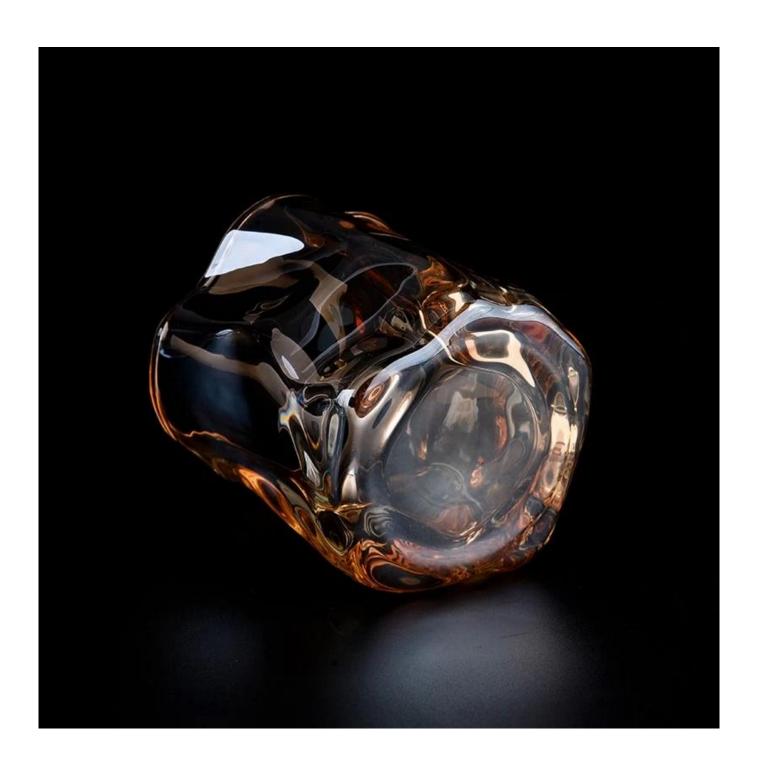

#### Candle Jars Description

**Size: 77mm\*76mm** 

This special-shaped candle jar comes with shiny amber finishing. The glass size is good for holding about 5oz wax. Cusotm colors are acceptable.

Candle accessaries