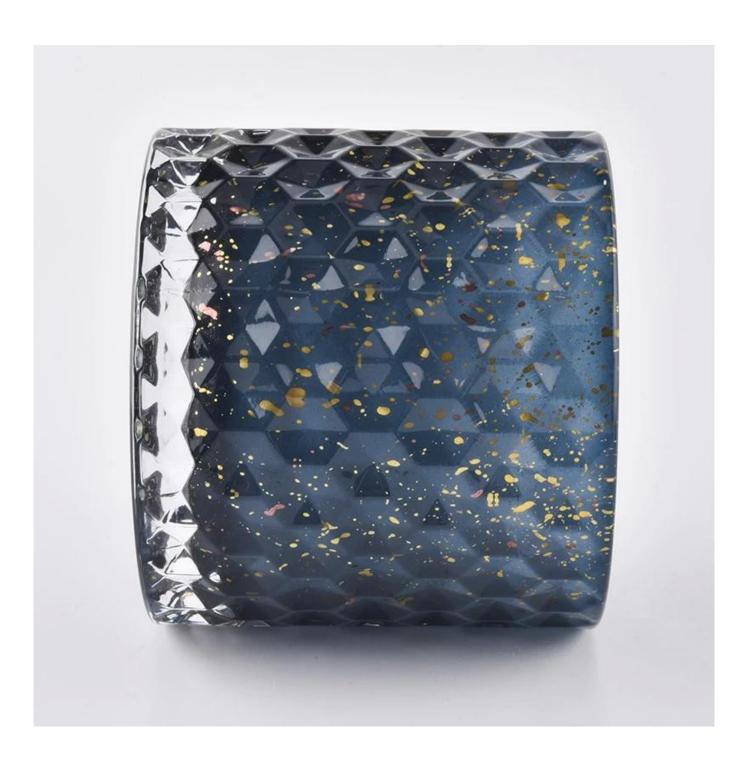

# unique glass jar with for candles dark blue color

### product description

| specification | Lid:                                                                             |  |  |  |  |
|---------------|----------------------------------------------------------------------------------|--|--|--|--|
|               | Dia:101mm<br>Height:17mm<br>Weight:165g                                          |  |  |  |  |
|               |                                                                                  |  |  |  |  |
|               |                                                                                  |  |  |  |  |
|               | Jar:                                                                             |  |  |  |  |
|               | DIa:100mm                                                                        |  |  |  |  |
|               | Height:90mm                                                                      |  |  |  |  |
|               | Weight:525g                                                                      |  |  |  |  |
|               | Capacity:440 ml                                                                  |  |  |  |  |
| sampling time | 1. 5 days if there is glassy and size                                            |  |  |  |  |
|               | 2. 15 days, if you need new shapes and sizes                                     |  |  |  |  |
| delivery time | About 35 days after sampling and orders                                          |  |  |  |  |
| payment       | 30% of T / T deposit and B / L copy in advance                                   |  |  |  |  |
| terms         |                                                                                  |  |  |  |  |
| delivery      | Through the shipping, you can accept through express delivery and transportation |  |  |  |  |
|               | agents                                                                           |  |  |  |  |