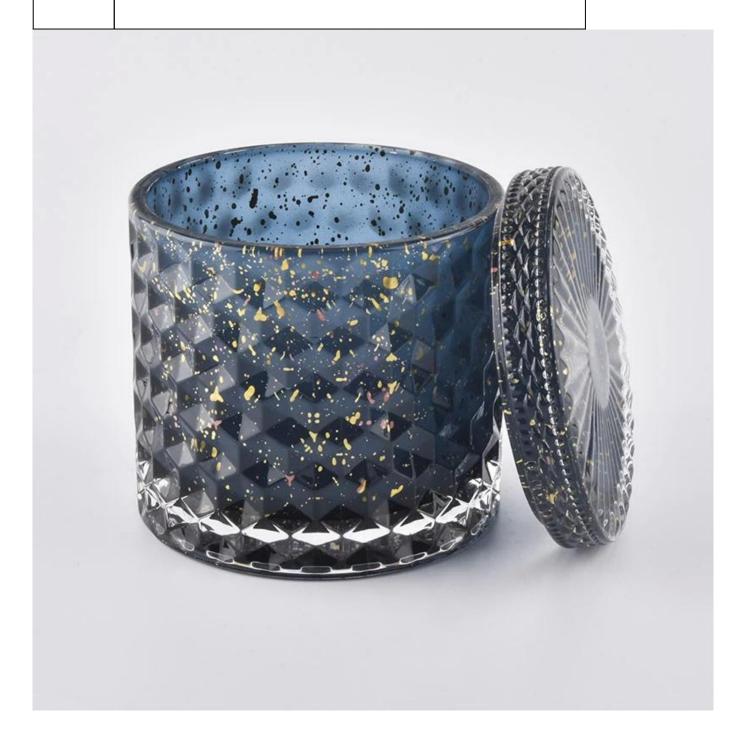

# unique glass jar with for candles dark blue color

### product description

| specification | Lid:                                                                             |  |  |  |  |
|---------------|----------------------------------------------------------------------------------|--|--|--|--|
|               | Dia:101mm<br>Height:17mm<br>Weight:165g                                          |  |  |  |  |
|               |                                                                                  |  |  |  |  |
|               |                                                                                  |  |  |  |  |
|               | Jar:                                                                             |  |  |  |  |
|               | DIa:100mm                                                                        |  |  |  |  |
|               | Height:90mm                                                                      |  |  |  |  |
|               | Weight:525g                                                                      |  |  |  |  |
|               | Capacity:440 ml                                                                  |  |  |  |  |
| sampling time | 1. 5 days if there is glassy and size                                            |  |  |  |  |
|               | 2. 15 days, if you need new shapes and sizes                                     |  |  |  |  |
| delivery time | About 35 days after sampling and orders                                          |  |  |  |  |
| payment       | 30% of T / T deposit and B / L copy in advance                                   |  |  |  |  |
| terms         |                                                                                  |  |  |  |  |
| delivery      | Through the shipping, you can accept through express delivery and transportation |  |  |  |  |
|               | agents                                                                           |  |  |  |  |