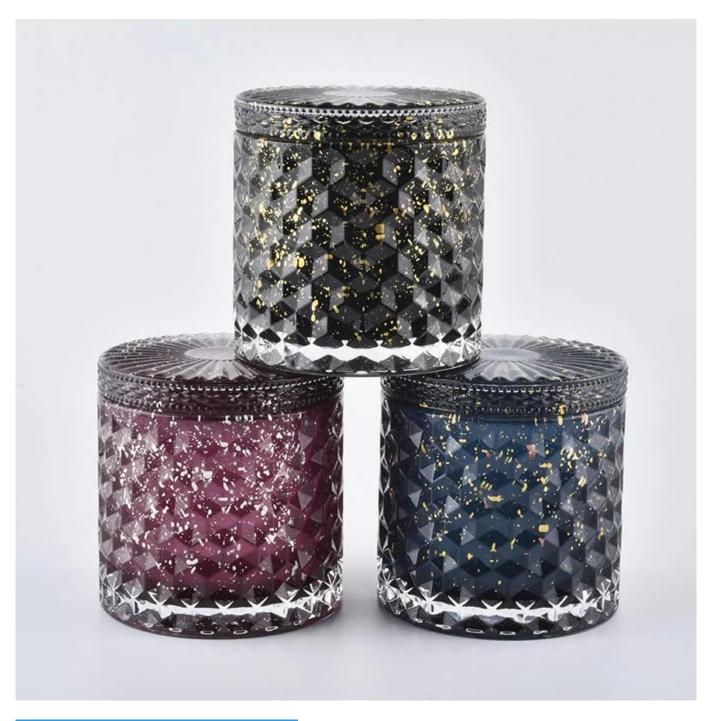

# unique glass jar with for candles dark blue color

Various design and size selection

2 Any color painted, cool, electroplating, laser model processing cutter

3. Special packaging as a shrink film, color gift box, white gift box, etc.

We have professional seminars and warehouses to ensure delivery time