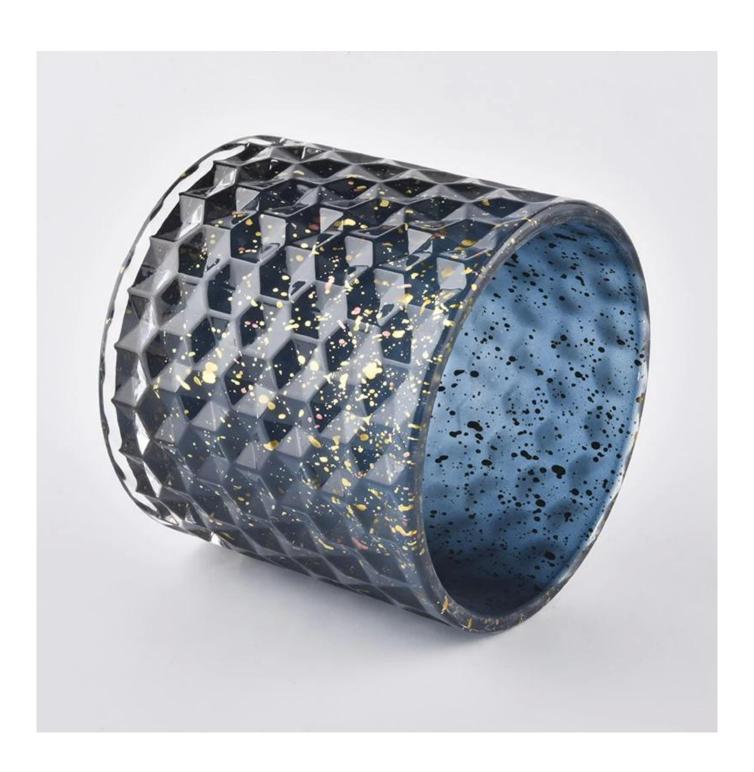

# unique glass jar with for candles dark blue color

### product description

| specification | Lid:                                                                             |  |  |  |  |
|---------------|----------------------------------------------------------------------------------|--|--|--|--|
|               | Dia:101mm<br>Height:17mm<br>Weight:165g                                          |  |  |  |  |
|               |                                                                                  |  |  |  |  |
|               |                                                                                  |  |  |  |  |
|               | Jar:                                                                             |  |  |  |  |
|               | DIa:100mm                                                                        |  |  |  |  |
|               | Height:90mm                                                                      |  |  |  |  |
|               | Weight:525g                                                                      |  |  |  |  |
|               | Capacity:440 ml                                                                  |  |  |  |  |
| sampling time | 1. 5 days if there is glassy and size                                            |  |  |  |  |
|               | 2. 15 days, if you need new shapes and sizes                                     |  |  |  |  |
| delivery time | About 35 days after sampling and orders                                          |  |  |  |  |
| payment       | 30% of T / T deposit and B / L copy in advance                                   |  |  |  |  |
| terms         |                                                                                  |  |  |  |  |
| delivery      | Through the shipping, you can accept through express delivery and transportation |  |  |  |  |
|               | agents                                                                           |  |  |  |  |