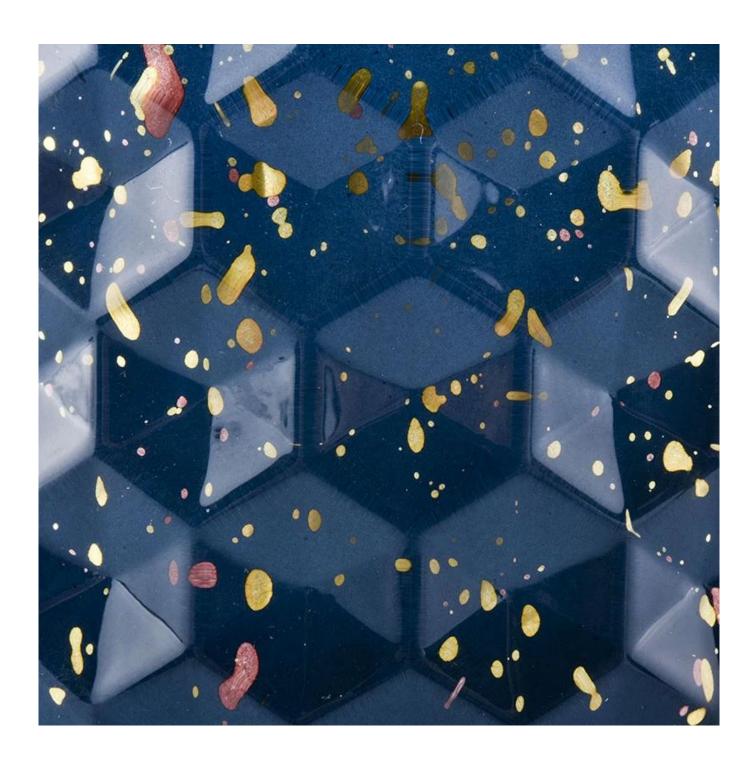

# unique glass jar with for candles dark blue color

### product description

| specification | Lid:                                                                             |  |  |  |  |
|---------------|----------------------------------------------------------------------------------|--|--|--|--|
|               | Dia:101mm<br>Height:17mm<br>Weight:165g                                          |  |  |  |  |
|               |                                                                                  |  |  |  |  |
|               |                                                                                  |  |  |  |  |
|               | Jar:                                                                             |  |  |  |  |
|               | DIa:100mm                                                                        |  |  |  |  |
|               | Height:90mm                                                                      |  |  |  |  |
|               | Weight:525g                                                                      |  |  |  |  |
|               | Capacity:440 ml                                                                  |  |  |  |  |
| sampling time | 1. 5 days if there is glassy and size                                            |  |  |  |  |
|               | 2. 15 days, if you need new shapes and sizes                                     |  |  |  |  |
| delivery time | About 35 days after sampling and orders                                          |  |  |  |  |
| payment       | 30% of T / T deposit and B / L copy in advance                                   |  |  |  |  |
| terms         |                                                                                  |  |  |  |  |
| delivery      | Through the shipping, you can accept through express delivery and transportation |  |  |  |  |
|               | agents                                                                           |  |  |  |  |