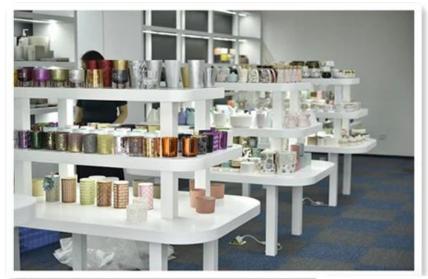

|
| MOQ             | 3000                                                                                                                                                           |
| Delivery time   | Within 35 days after order confirmed                                                                                                                           |
| Payment terms   | 30% deposit by T/T in advance, the balance after showing the copy of B/L                                                                                       |
| Product feature | 1.High quality and competitve prices<br>2.Meet FDA, SGS,LFGB etc. test<br>3.Eco-friendly<br>4.Widely apply to Wedding, party, home, bar etc.<br>5.Machine made |











Office & Sample Room



















×



#### The features of month blown glass

- 1. Its advantage including abundance sculpt, technics, surface effects, color etc.
- 2. The quality is difficult control and the tolerance of the size, weight and shape are bigger.
- 3. The price is high and the product is limited for the special technic glass.

### Method of application

- 1. Using it under guide of the adult
- 2. Washing it with clean or boiling water before usage
- 3. No touching the rim of glass cup, try to take the bottom or the handle of it

#### Cautions

- 1. Beer, red wine, white wine, beverage or hot water not be too full
- 2. To avoid to hurt your children's hand, please put it in the place where they can't reach
- 3. Avoid dropping ,Collision and strong impact
- 4. Not available for microwave oven
- 5. To