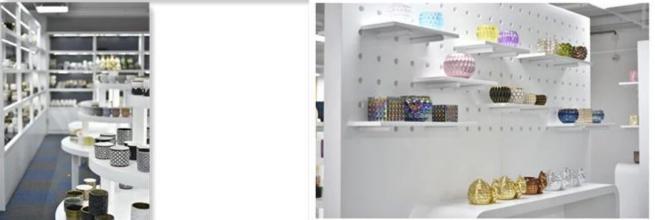

|
| MOQ             | 3000                                                                                                                                                           |
| Delivery time   | Within 35 days after order confirmed                                                                                                                           |
| Payment terms   | 30% deposit by T/T in advance, the balance after showing the copy of B/L                                                                                       |
| Product feature | 1.High quality and competitve prices<br>2.Meet FDA, SGS,LFGB etc. test<br>3.Eco-friendly<br>4.Widely apply to Wedding, party, home, bar etc.<br>5.Machine made |











Office & Sample Room



















×



#### The features of month blown glass

- 1. Its advantage including abundance sculpt, technics, surface effects, color etc.
- 2. The quality is difficult control and the tolerance of the size, weight and shape are bigger.
- 3. The price is high and the product is limited for the special technic glass.

### Method of application

- 1. Using it under guide of the adult
- 2. Washing it with clean or boiling water before usage
- 3. No touching the rim of glass cup, try to take the bottom or the handle of it

#### Cautions

- 1. Beer, red wine, white wine, beverage or hot water not be too full
- 2. To avoid to hurt your children's hand, please put it in the place where they can't reach
- 3. Avoid dropping ,Collision and strong impact
- 4. Not available for microwave oven
- 5. To pre