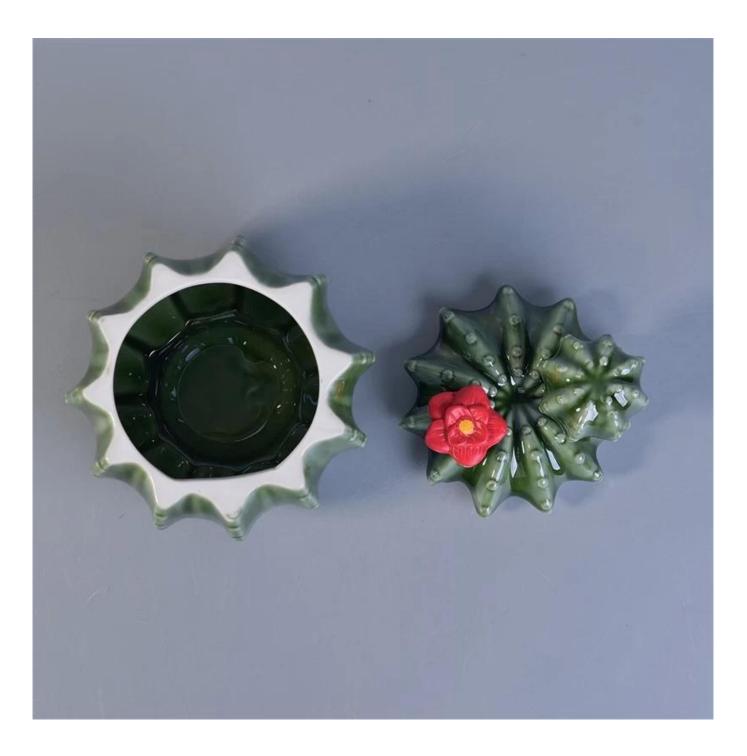

# unique green design ceramic candle holder with lid

| Item name       | unique green design ceramic candle holder with lid                                                                                                             |
|-----------------|----------------------------------------------------------------------------------------------------------------------------------------------------------------|
| Item No.        | SGSY17061216                                                                                                                                                   |
| Size            | Lid:<br>Dia: 113mm<br>Height: 63mm<br>Weight: 195g<br>Jar:<br>Top dia: 138mm<br>Bottom Dia: 85mm<br>Height: 87mm<br>Weight: 476g<br>Capacity: 620ml            |
| Capacity        | 620ml                                                                                                                                                          |
| Sample time     | <ul><li>1.5 days if at exist shape and size of products</li><li>2.15 days if need new shape and size of products</li></ul>                                     |
| Packing         | Normal safety packing 24pcs/36pcs/48pcs etc. per export carton with egg divider                                                                                |
| MOQ             | 3000                                                                                                                                                           |
| Delivery time   | Within 35 days after order confirmed                                                                                                                           |
| Payment terms   | 30% deposit by T/T in advance, the balance after showing the copy of B/L                                                                                       |
| Product feature | 1.High quality and competitve prices<br>2.Meet FDA, SGS,LFGB etc. test<br>3.Eco-friendly<br>4.Widely apply to Wedding, party, home, bar etc.<br>5.Machine made |