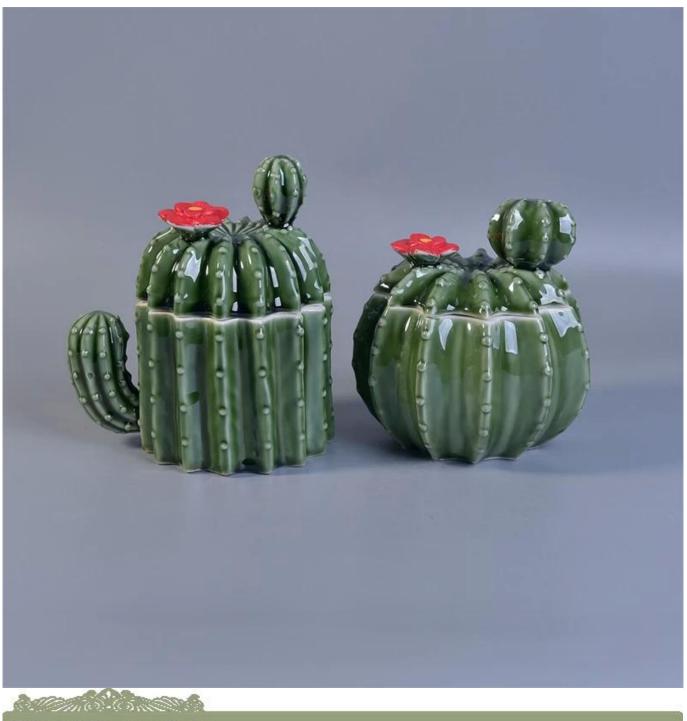

# unique green design ceramic candle holder with lid

| Item name       | unique green design ceramic candle holder with lid                                                                                                             |
|-----------------|----------------------------------------------------------------------------------------------------------------------------------------------------------------|
| Item No.        | SGSY17061216                                                                                                                                                   |
| Size            | Lid:<br>Dia: 113mm<br>Height: 63mm<br>Weight: 195g<br>Jar:<br>Top dia: 138mm<br>Bottom Dia: 85mm<br>Height: 87mm<br>Weight: 476g<br>Capacity: 620ml            |
| Capacity        | 620ml                                                                                                                                                          |
| Sample time     | <ul><li>1.5 days if at exist shape and size of products</li><li>2.15 days if need new shape and size of products</li></ul>                                     |
| Packing         | Normal safety packing 24pcs/36pcs/48pcs etc. per export carton with egg divider                                                                                |
| MOQ             | 3000                                                                                                                                                           |
| Delivery time   | Within 35 days after order confirmed                                                                                                                           |
| Payment terms   | 30% deposit by T/T in advance, the balance after showing the copy of B/L                                                                                       |
| Product feature | 1.High quality and competitve prices<br>2.Meet FDA, SGS,LFGB etc. test<br>3.Eco-friendly<br>4.Widely apply to Wedding, party, home, bar etc.<br>5.Machine made |