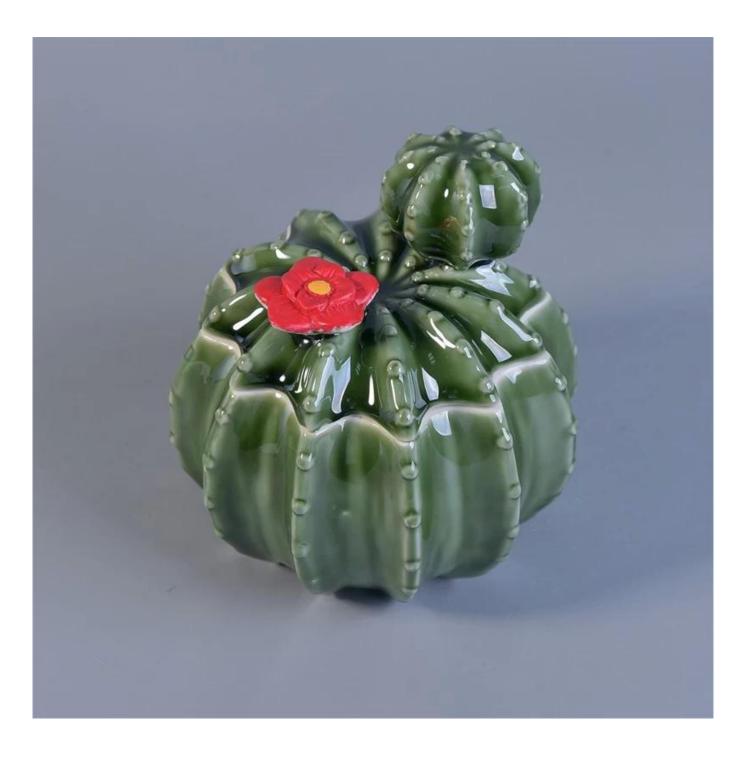

# unique green design ceramic candle holder with lid

| Item name       | unique green design ceramic candle holder with lid                                                                                                             |
|-----------------|----------------------------------------------------------------------------------------------------------------------------------------------------------------|
| Item No.        | SGSY17061216                                                                                                                                                   |
| Size            | Lid:<br>Dia: 113mm<br>Height: 63mm<br>Weight: 195g<br>Jar:<br>Top dia: 138mm<br>Bottom Dia: 85mm<br>Height: 87mm<br>Weight: 476g<br>Capacity: 620ml            |
| Capacity        | 620ml                                                                                                                                                          |
| Sample time     | <ul><li>1.5 days if at exist shape and size of products</li><li>2.15 days if need new shape and size of products</li></ul>                                     |
| Packing         | Normal safety packing 24pcs/36pcs/48pcs etc. per export carton with egg divider                                                                                |
| MOQ             | 3000                                                                                                                                                           |
| Delivery time   | Within 35 days after order confirmed                                                                                                                           |
| Payment terms   | 30% deposit by T/T in advance, the balance after showing the copy of B/L                                                                                       |
| Product feature | 1.High quality and competitve prices<br>2.Meet FDA, SGS,LFGB etc. test<br>3.Eco-friendly<br>4.Widely apply to Wedding, party, home, bar etc.<br>5.Machine made |