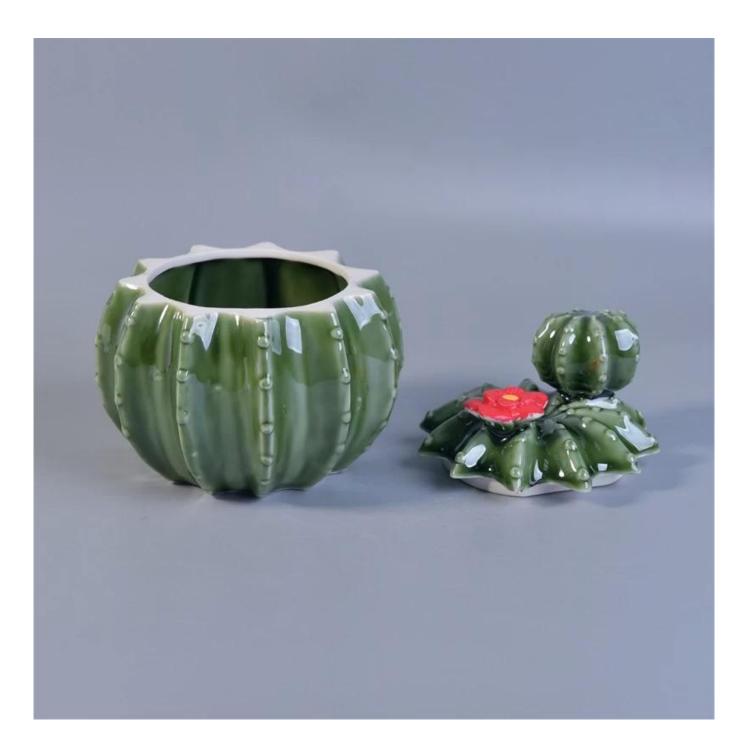

# unique green design ceramic candle holder with lid

| Item name       | unique green design ceramic candle holder with lid                                                                                                             |
|-----------------|----------------------------------------------------------------------------------------------------------------------------------------------------------------|
| Item No.        | SGSY17061216                                                                                                                                                   |
| Size            | Lid:<br>Dia: 113mm<br>Height: 63mm<br>Weight: 195g<br>Jar:<br>Top dia: 138mm<br>Bottom Dia: 85mm<br>Height: 87mm<br>Weight: 476g<br>Capacity: 620ml            |
| Capacity        | 620ml                                                                                                                                                          |
| Sample time     | <ul><li>1.5 days if at exist shape and size of products</li><li>2.15 days if need new shape and size of products</li></ul>                                     |
| Packing         | Normal safety packing 24pcs/36pcs/48pcs etc. per export carton with egg divider                                                                                |
| MOQ             | 3000                                                                                                                                                           |
| Delivery time   | Within 35 days after order confirmed                                                                                                                           |
| Payment terms   | 30% deposit by T/T in advance, the balance after showing the copy of B/L                                                                                       |
| Product feature | 1.High quality and competitve prices<br>2.Meet FDA, SGS,LFGB etc. test<br>3.Eco-friendly<br>4.Widely apply to Wedding, party, home, bar etc.<br>5.Machine made |