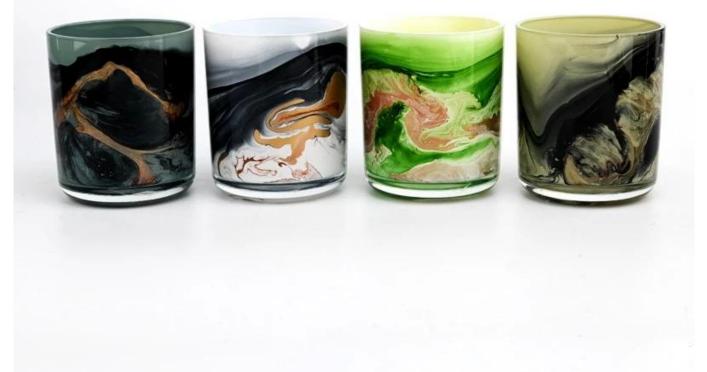

Candle Jars Description

#### Size: 3.38 x 4.05 " (86mm\*100mm)

This new series is colorful with random painting. The glass size is good for holding about 11 oz wax.

Candle accessaries

Team and Office