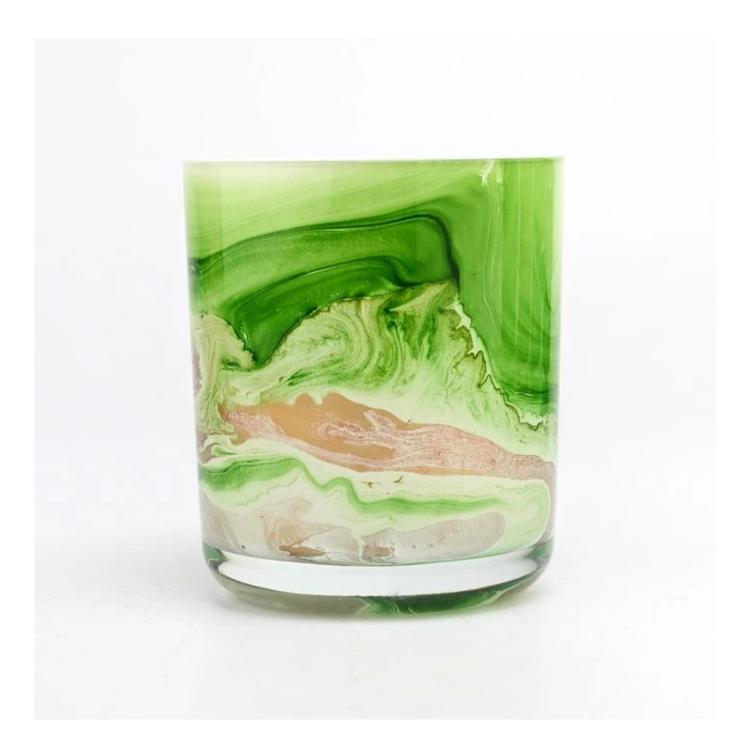

#### Size: 3.38 x 4.05 " (86mm\*100mm)

This new series is colorful with random painting. The glass size is good for holding about 11 oz wax.

Candle accessaries

Team and Office