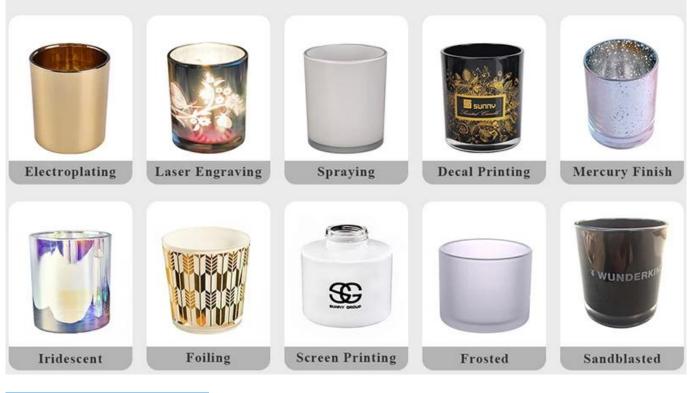

Sunny Glassware

- Upmost dedication to design, never compression on quality
- Sunny Glassware strictly protect the customers' designs, all the newly designed items from us haven't been copied in three years.
- Product quality is the major focus in Sunny Glassware. Sunny Glassware once demolished 80,000 pcs of glass vessel with barely visible blemish.

Candle Jars Description

#### Size: 3.38 x 4.05 " (86mm\*100mm)

This new series is colorful with random painting. The glass size is good for holding about 11 oz wax.











Candle accessaries





Team and Office



#### Factory Show



## FACTORY

There are about 20000 square meters in our factory which was built in 1992 year; Superior quality and high efficiency can be guranteed.





## **PROCESS CRAFTS**







### **OUR CRAFTS**



Packing & Shipping

# **Different From The Peer**

Own professional shipping company( Shenzhen Sunny Worldwide logistics)



20+ years freight history and WCA members.





Certificates



### Sample Room and Trade Show

<u>Sunny Glassware</u> present more than 5,000 items at Shenzhen sample room for a widely selection. it won a great cust omer evaluation. Welcome to Shenzhen office! The picture as following is only one part of our Owned design <u>candle</u> <u>holders</u>, Welcome to Shenzhen office to find your favorites, it will bring you a big surprise becasue it's hard to find another supplier like this in China.



### **EXHIBITION**