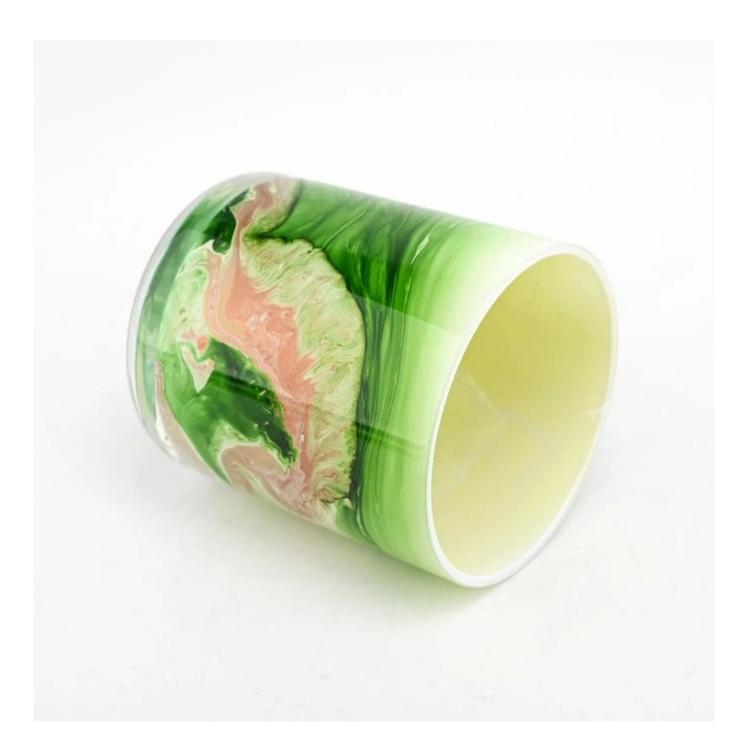

#### Size: 3.38 x 4.05 " (86mm\*100mm)

This new series is colorful with random painting. The glass size is good for holding about 11 oz wax.

Candle accessaries

Team and Office