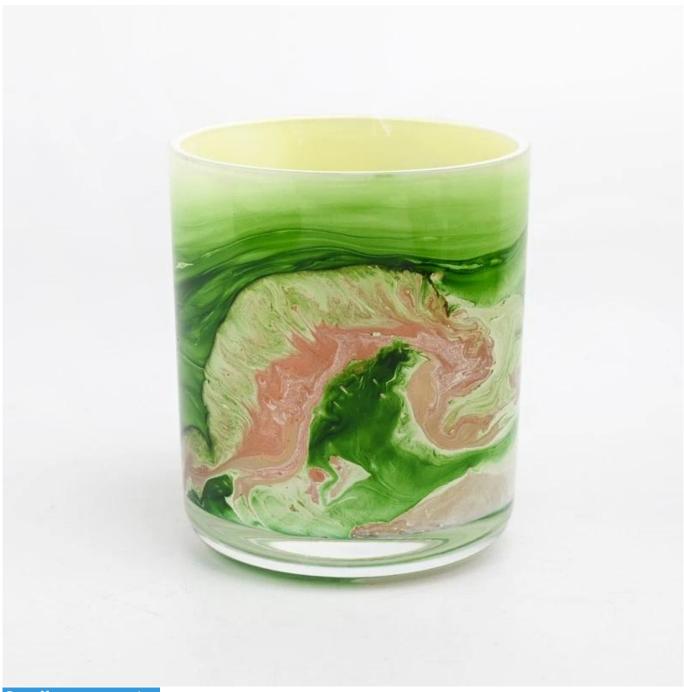

#### Size: 3.38 x 4.05 " (86mm\*100mm)

This new series is colorful with random painting. The glass size is good for holding about 11 oz wax.

Candle accessaries

Team and Office