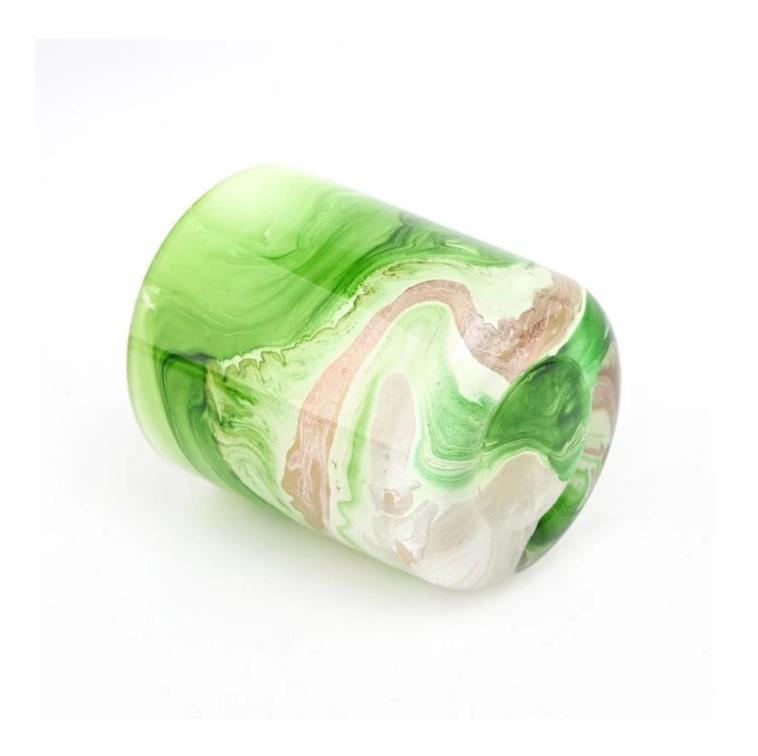

#### Size: 3.38 x 4.05 " (86mm\*100mm)

This new series is colorful with random painting. The glass size is good for holding about 11 oz wax.

Candle accessaries

Team and Office