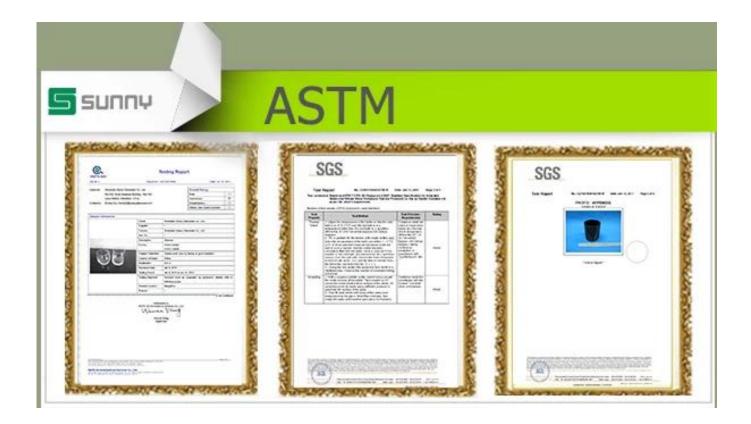

- > Packing: normal safety packing, color/white/gift box packing, customized packing available.
- > Design power: more than 15 innovations monthly.
- > QC team: over 10 professional staffs inspect the production strictly and comprehensively, which meet AQL standard.
- > Sample: within 7 days
- > Certification: ASTM, 100% lead& cadmium free.