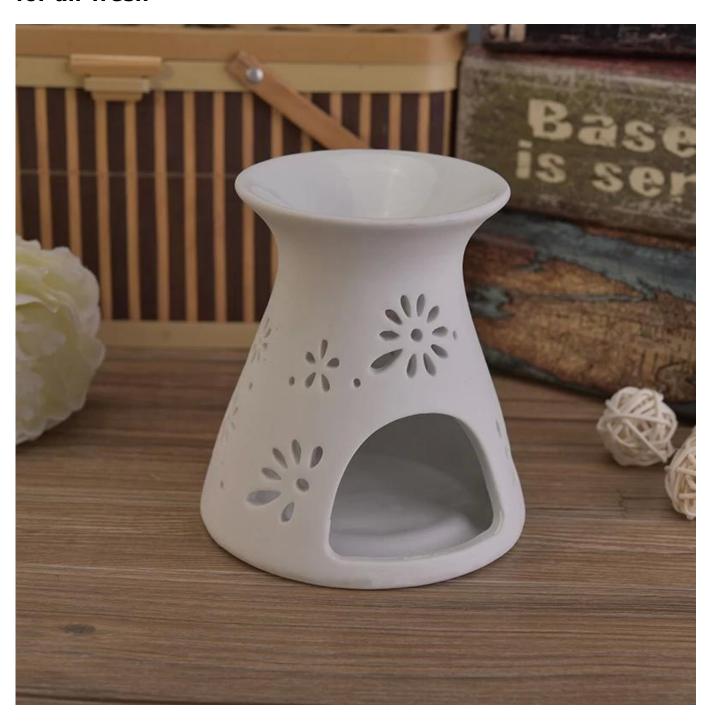

## Unique hellow out handmade white ceramic aroma burner for air fresh

| Sizes        | Top dia: 82mm Bottom dia: 102mm Height: 109mm Weight: 330g                                                                                                                                                                                                                                                                                                                                                                                                                                                                                                                                                                                                                                                                          |
|--------------|-------------------------------------------------------------------------------------------------------------------------------------------------------------------------------------------------------------------------------------------------------------------------------------------------------------------------------------------------------------------------------------------------------------------------------------------------------------------------------------------------------------------------------------------------------------------------------------------------------------------------------------------------------------------------------------------------------------------------------------|
| Material     | Ceramic                                                                                                                                                                                                                                                                                                                                                                                                                                                                                                                                                                                                                                                                                                                             |
| Accessories  | cap, ceramic/metal/wood lid, wax, wick, shear etc                                                                                                                                                                                                                                                                                                                                                                                                                                                                                                                                                                                                                                                                                   |
| Finish       | decal, color coating, mercury, laser, frosted, plating, glazed etc.                                                                                                                                                                                                                                                                                                                                                                                                                                                                                                                                                                                                                                                                 |
| Packing      | <ol> <li>24/36/48/72 pcs per standard export packing carton</li> <li>Color/white/brown box packing</li> <li>Luxury gift box packing</li> <li>Shrinking packing</li> <li>Individual/set box packing</li> <li>Customized packing</li> </ol>                                                                                                                                                                                                                                                                                                                                                                                                                                                                                           |
| Our strength | <ol> <li>We are the professional <u>candle holder</u> manufacturer, major in different kinds of <u>candle holders</u>, ranging from glass candle holder, ceramic candle holder, marble candle holder, Concrete candle holder, <u>Tin candle holder</u>, <u>Stainless candle jar</u> etc.</li> <li>Perfect for home/store/super market/restaurant/hotel/bar/KTV etc.</li> <li>With professional designer team, which can help design and open new mould based on your requirement.</li> <li>Post processing: color coating, plating, mercury, iridescent, engraving, printing, decal, spray color, frosty, gold plating, hand-drawing etc.</li> <li>Small MOQ is acceptable. We have regular products for supporting you.</li> </ol> |
| Our service  | * Reply you within 24 hours  * Ranges of products for your selections  * Completely production system  * Skilled factory workers  * Both machine line and handmade line for your service  * Experienced QC team inspect the products comprehensively and strictly according to AQL standard  * Creative designer innovate newly products over 15 styles monthly  * Professional Logistic department supply to door service                                                                                                                                                                                                                                                                                                          |
| MOQ          | 3000pcs                                                                                                                                                                                                                                                                                                                                                                                                                                                                                                                                                                                                                                                                                                                             |