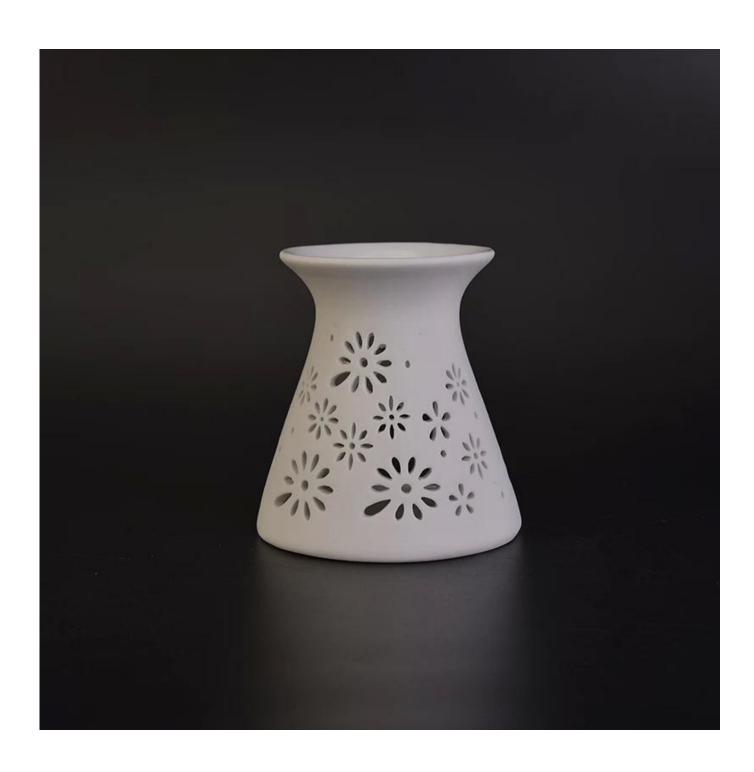

## Unique hellow out handmade white ceramic aroma burner for air fresh

| Sizes        | Top dia: 82mm Bottom dia: 102mm Height: 109mm Weight: 330g                                                                                                                                                                                                                                                                                                                                                                                                                                                                                                                                                                                                                                                                          |
|--------------|-------------------------------------------------------------------------------------------------------------------------------------------------------------------------------------------------------------------------------------------------------------------------------------------------------------------------------------------------------------------------------------------------------------------------------------------------------------------------------------------------------------------------------------------------------------------------------------------------------------------------------------------------------------------------------------------------------------------------------------|
| Material     | Ceramic                                                                                                                                                                                                                                                                                                                                                                                                                                                                                                                                                                                                                                                                                                                             |
| Accessories  | cap, ceramic/metal/wood lid, wax, wick, shear etc                                                                                                                                                                                                                                                                                                                                                                                                                                                                                                                                                                                                                                                                                   |
| Finish       | decal, color coating, mercury, laser, frosted, plating, glazed etc.                                                                                                                                                                                                                                                                                                                                                                                                                                                                                                                                                                                                                                                                 |
| Packing      | <ol> <li>24/36/48/72 pcs per standard export packing carton</li> <li>Color/white/brown box packing</li> <li>Luxury gift box packing</li> <li>Shrinking packing</li> <li>Individual/set box packing</li> <li>Customized packing</li> </ol>                                                                                                                                                                                                                                                                                                                                                                                                                                                                                           |
| Our strength | <ol> <li>We are the professional <u>candle holder</u> manufacturer, major in different kinds of <u>candle holders</u>, ranging from glass candle holder, ceramic candle holder, marble candle holder, Concrete candle holder, <u>Tin candle holder</u>, <u>Stainless candle jar</u> etc.</li> <li>Perfect for home/store/super market/restaurant/hotel/bar/KTV etc.</li> <li>With professional designer team, which can help design and open new mould based on your requirement.</li> <li>Post processing: color coating, plating, mercury, iridescent, engraving, printing, decal, spray color, frosty, gold plating, hand-drawing etc.</li> <li>Small MOQ is acceptable. We have regular products for supporting you.</li> </ol> |
| Our service  | * Reply you within 24 hours  * Ranges of products for your selections  * Completely production system  * Skilled factory workers  * Both machine line and handmade line for your service  * Experienced QC team inspect the products comprehensively and strictly according to AQL standard  * Creative designer innovate newly products over 15 styles monthly  * Professional Logistic department supply to door service                                                                                                                                                                                                                                                                                                          |
| MOQ          | 3000pcs                                                                                                                                                                                                                                                                                                                                                                                                                                                                                                                                                                                                                                                                                                                             |