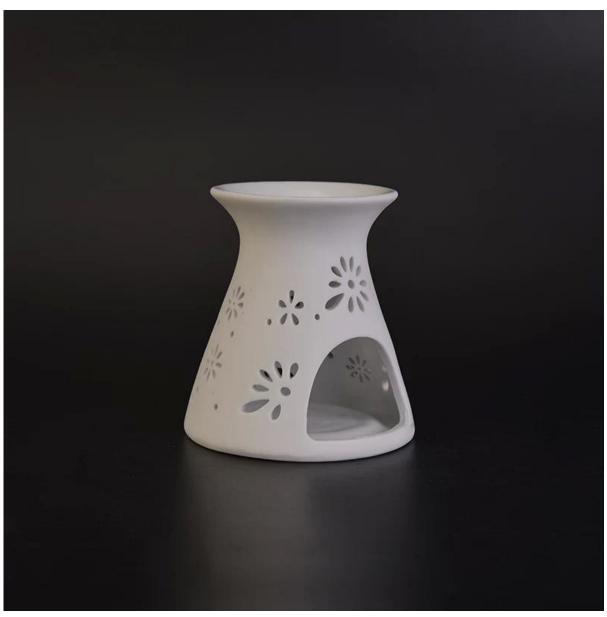

## Unique hellow out handmade white ceramic aroma burner for air fresh

| Sizes        | Top dia: 82mm Bottom dia: 102mm Height: 109mm Weight: 330g                                                                                                                                                                                                                                                                                                                                                                                                                                                                                                                                                                                                                                                                          |
|--------------|-------------------------------------------------------------------------------------------------------------------------------------------------------------------------------------------------------------------------------------------------------------------------------------------------------------------------------------------------------------------------------------------------------------------------------------------------------------------------------------------------------------------------------------------------------------------------------------------------------------------------------------------------------------------------------------------------------------------------------------|
| Material     | Ceramic                                                                                                                                                                                                                                                                                                                                                                                                                                                                                                                                                                                                                                                                                                                             |
| Accessories  | cap, ceramic/metal/wood lid, wax, wick, shear etc                                                                                                                                                                                                                                                                                                                                                                                                                                                                                                                                                                                                                                                                                   |
| Finish       | decal, color coating, mercury, laser, frosted, plating, glazed etc.                                                                                                                                                                                                                                                                                                                                                                                                                                                                                                                                                                                                                                                                 |
| Packing      | <ol> <li>24/36/48/72 pcs per standard export packing carton</li> <li>Color/white/brown box packing</li> <li>Luxury gift box packing</li> <li>Shrinking packing</li> <li>Individual/set box packing</li> <li>Customized packing</li> </ol>                                                                                                                                                                                                                                                                                                                                                                                                                                                                                           |
| Our strength | <ol> <li>We are the professional <u>candle holder</u> manufacturer, major in different kinds of <u>candle holders</u>, ranging from glass candle holder, ceramic candle holder, marble candle holder, Concrete candle holder, <u>Tin candle holder</u>, <u>Stainless candle jar</u> etc.</li> <li>Perfect for home/store/super market/restaurant/hotel/bar/KTV etc.</li> <li>With professional designer team, which can help design and open new mould based on your requirement.</li> <li>Post processing: color coating, plating, mercury, iridescent, engraving, printing, decal, spray color, frosty, gold plating, hand-drawing etc.</li> <li>Small MOQ is acceptable. We have regular products for supporting you.</li> </ol> |
| Our service  | * Reply you within 24 hours  * Ranges of products for your selections  * Completely production system  * Skilled factory workers  * Both machine line and handmade line for your service  * Experienced QC team inspect the products comprehensively and strictly according to AQL standard  * Creative designer innovate newly products over 15 styles monthly  * Professional Logistic department supply to door service                                                                                                                                                                                                                                                                                                          |
| MOQ          | 3000pcs                                                                                                                                                                                                                                                                                                                                                                                                                                                                                                                                                                                                                                                                                                                             |