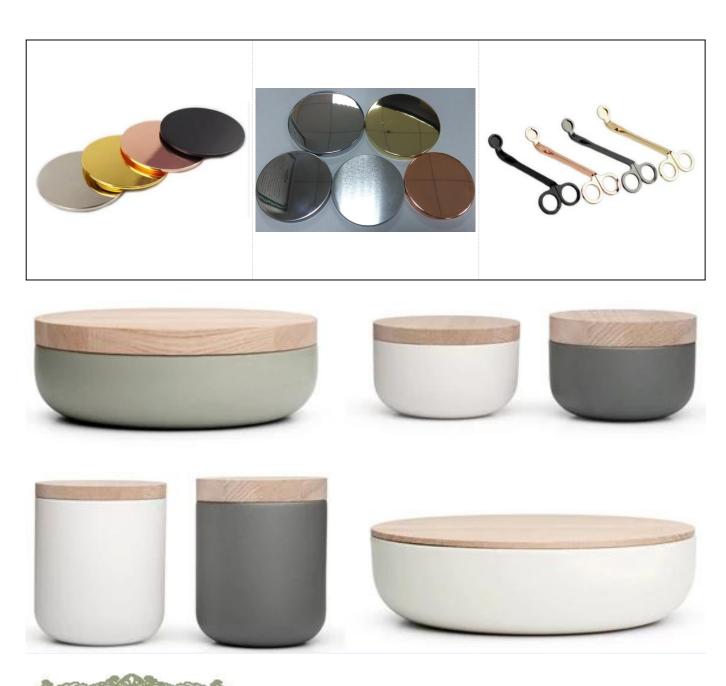

|
| MOQ          | 3000pcs                                                                                                                                                                                                                                                                                                                                                                                                                                                                                                                                                                                                                                                                                                                             |









Matched accessories:



# Office & Sample Room

Sunny Glassware is a leading candle holders supplier in China since 1992, our glass/ceramic/concrete candle jars etc. and matched accessorries

mainly export to USA, EU, AU over more than 24 years experience. We're strictly with the quality, our QC team inspect the products

from raw material to production then to packing step by step, the inspection strictly according to the AQL standard.

#### Our service as following:

- > Different shapes and sizes available, also welcome your own design.
- > Accessories: cap, glass/metal/wood lid, wax etc.
- > Decoration: decal, color coating, mercury, laser, frosted, plating etc.

- > Packing: normal safety packing, color/white/gift box packing, customized packing available.
- > Design power: more than 15 innovations monthly