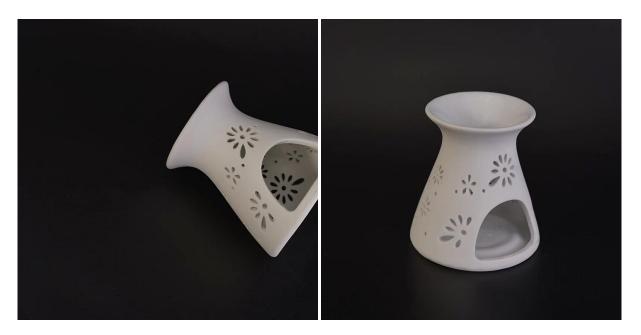

## Unique hellow out handmade white ceramic aroma burner for air fresh

| Sizes        | Top dia: 82mm Bottom dia: 102mm Height: 109mm Weight: 330g                                                                                                                                                                                                                                                                                                                                                                                                                                                                                                                                                                                                                                                                          |
|--------------|-------------------------------------------------------------------------------------------------------------------------------------------------------------------------------------------------------------------------------------------------------------------------------------------------------------------------------------------------------------------------------------------------------------------------------------------------------------------------------------------------------------------------------------------------------------------------------------------------------------------------------------------------------------------------------------------------------------------------------------|
| Material     | Ceramic                                                                                                                                                                                                                                                                                                                                                                                                                                                                                                                                                                                                                                                                                                                             |
| Accessories  | cap, ceramic/metal/wood lid, wax, wick, shear etc                                                                                                                                                                                                                                                                                                                                                                                                                                                                                                                                                                                                                                                                                   |
| Finish       | decal, color coating, mercury, laser, frosted, plating, glazed etc.                                                                                                                                                                                                                                                                                                                                                                                                                                                                                                                                                                                                                                                                 |
| Packing      | <ol> <li>24/36/48/72 pcs per standard export packing carton</li> <li>Color/white/brown box packing</li> <li>Luxury gift box packing</li> <li>Shrinking packing</li> <li>Individual/set box packing</li> <li>Customized packing</li> </ol>                                                                                                                                                                                                                                                                                                                                                                                                                                                                                           |
| Our strength | <ol> <li>We are the professional <u>candle holder</u> manufacturer, major in different kinds of <u>candle holders</u>, ranging from glass candle holder, ceramic candle holder, marble candle holder, Concrete candle holder, <u>Tin candle holder</u>, <u>Stainless candle jar</u> etc.</li> <li>Perfect for home/store/super market/restaurant/hotel/bar/KTV etc.</li> <li>With professional designer team, which can help design and open new mould based on your requirement.</li> <li>Post processing: color coating, plating, mercury, iridescent, engraving, printing, decal, spray color, frosty, gold plating, hand-drawing etc.</li> <li>Small MOQ is acceptable. We have regular products for supporting you.</li> </ol> |
| Our service  | * Reply you within 24 hours  * Ranges of products for your selections  * Completely production system  * Skilled factory workers  * Both machine line and handmade line for your service  * Experienced QC team inspect the products comprehensively and strictly according to AQL standard  * Creative designer innovate newly products over 15 styles monthly  * Professional Logistic department supply to door service                                                                                                                                                                                                                                                                                                          |
| MOQ          | 3000pcs                                                                                                                                                                                                                                                                                                                                                                                                                                                                                                                                                                                                                                                                                                                             |