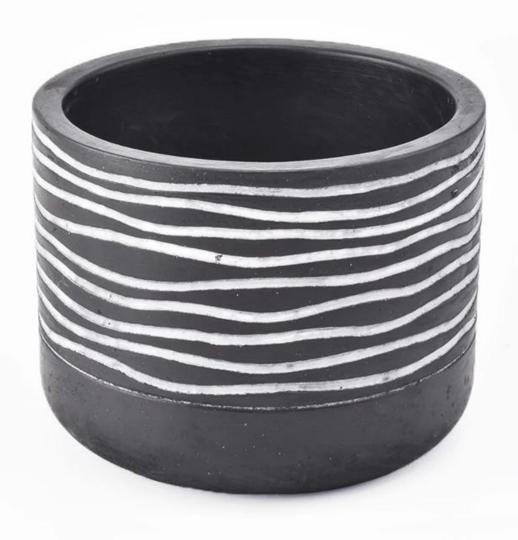

# Unique luxury matte black 400ml concrete candle jars for home decor

| Element name     | Unique luxury matte black 400ml concrete candle jars for home decor                                                                                                                                         |
|------------------|-------------------------------------------------------------------------------------------------------------------------------------------------------------------------------------------------------------|
| Item number      | SGSJ19042409                                                                                                                                                                                                |
| Cut it           | Article number: SGSJ19042409 Top dia: 100mm Bottom dia: 99mm Height: 75mm Weight: 403g Capacity: 400ml  Other sizes: 5 ounces / 8 ounces / 10 ounces / 16 ounces are also available                         |
| Capacity         | 10oz 14oz 16oz etc. It's available                                                                                                                                                                          |
| Sampling time    | 1.5 days if the shape and size of the products exist 2.15 days if you need new shape and size of the products                                                                                               |
| package          | 24pcs / 36pcs / 48pcs security regular packing and so on. For export carton with egg divider                                                                                                                |
| MOQ              | 3000pcs                                                                                                                                                                                                     |
| Delivery time    | Within 35 days after the order confirmed                                                                                                                                                                    |
| Payment terms    | 30% deposit by T / T in advance, the balance after showing the copy of B / L                                                                                                                                |
| Product features | <ol> <li>High quality and competitive prices</li> <li>Test of FDA, SGS, LFGB etc.</li> <li>Eco friendly</li> <li>It is widely aimed at weddings, parties, home, bars, etc.</li> <li>machine made</li> </ol> |