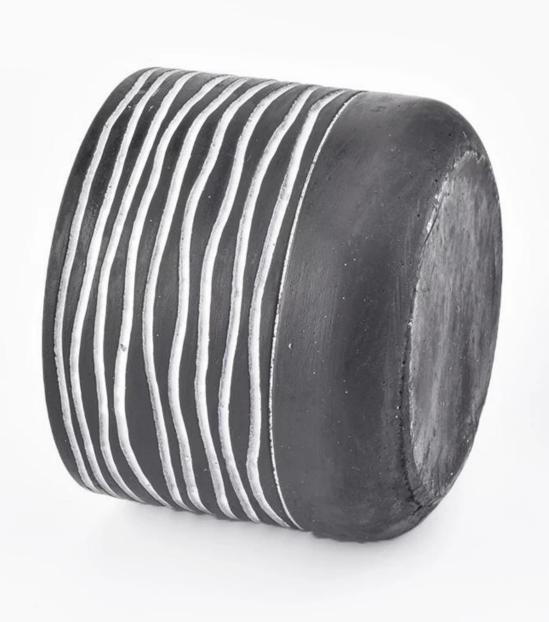

# Unique luxury matte black 400ml concrete candle jars for home decor

| Element name     | Unique luxury matte black 400ml concrete candle jars for home decor                                                                                                                                         |
|------------------|-------------------------------------------------------------------------------------------------------------------------------------------------------------------------------------------------------------|
| Item number      | SGSJ19042409                                                                                                                                                                                                |
| Cut it           | Article number: SGSJ19042409 Top dia: 100mm Bottom dia: 99mm Height: 75mm Weight: 403g Capacity: 400ml  Other sizes: 5 ounces / 8 ounces / 10 ounces / 16 ounces are also available                         |
| Capacity         | 10oz 14oz 16oz etc. It's available                                                                                                                                                                          |
| Sampling time    | 1.5 days if the shape and size of the products exist 2.15 days if you need new shape and size of the products                                                                                               |
| package          | 24pcs / 36pcs / 48pcs security regular packing and so on. For export carton with egg divider                                                                                                                |
| MOQ              | 3000pcs                                                                                                                                                                                                     |
| Delivery time    | Within 35 days after the order confirmed                                                                                                                                                                    |
| Payment terms    | 30% deposit by T / T in advance, the balance after showing the copy of B / L                                                                                                                                |
| Product features | <ol> <li>High quality and competitive prices</li> <li>Test of FDA, SGS, LFGB etc.</li> <li>Eco friendly</li> <li>It is widely aimed at weddings, parties, home, bars, etc.</li> <li>machine made</li> </ol> |