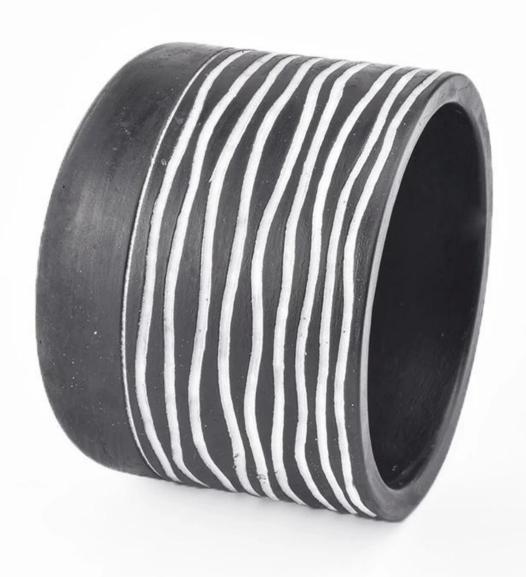

# Unique luxury matte black 400ml concrete candle jars for home decor

| Element name     | Unique luxury matte black 400ml concrete candle jars for home decor                                                                                                                                         |
|------------------|-------------------------------------------------------------------------------------------------------------------------------------------------------------------------------------------------------------|
| Item number      | SGSJ19042409                                                                                                                                                                                                |
| Cut it           | Article number: SGSJ19042409 Top dia: 100mm Bottom dia: 99mm Height: 75mm Weight: 403g Capacity: 400ml  Other sizes: 5 ounces / 8 ounces / 10 ounces / 16 ounces are also available                         |
| Capacity         | 10oz 14oz 16oz etc. It's available                                                                                                                                                                          |
| Sampling time    | 1.5 days if the shape and size of the products exist 2.15 days if you need new shape and size of the products                                                                                               |
| package          | 24pcs / 36pcs / 48pcs security regular packing and so on. For export carton with egg divider                                                                                                                |
| MOQ              | 3000pcs                                                                                                                                                                                                     |
| Delivery time    | Within 35 days after the order confirmed                                                                                                                                                                    |
| Payment terms    | 30% deposit by T / T in advance, the balance after showing the copy of B / L                                                                                                                                |
| Product features | <ol> <li>High quality and competitive prices</li> <li>Test of FDA, SGS, LFGB etc.</li> <li>Eco friendly</li> <li>It is widely aimed at weddings, parties, home, bars, etc.</li> <li>machine made</li> </ol> |