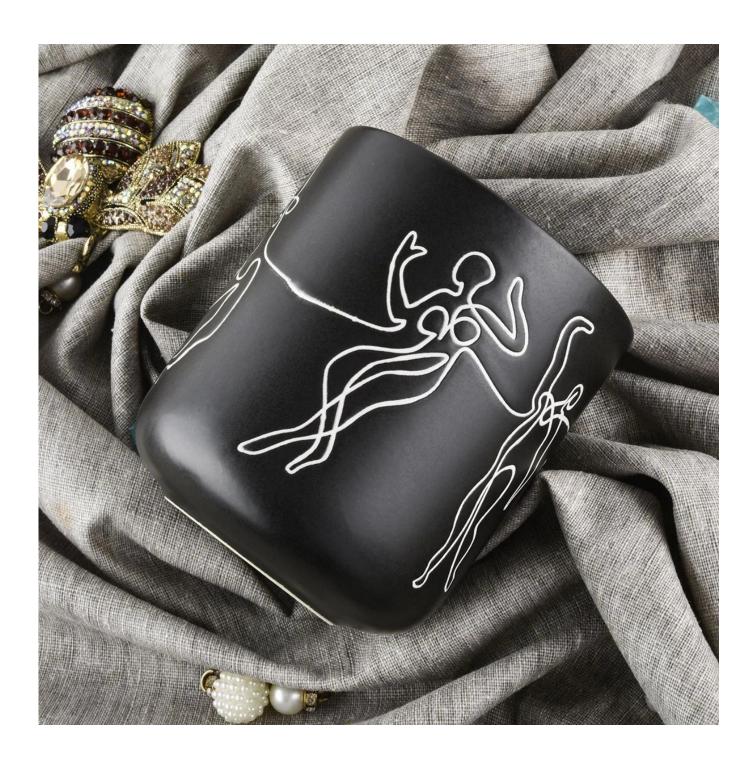

| product name            | Unique Matte White Ceramic Candle Vessels                                                                                                                                                                                 |
|-------------------------|---------------------------------------------------------------------------------------------------------------------------------------------------------------------------------------------------------------------------|
| Article                 | SGMK19120706                                                                                                                                                                                                              |
| Cut it                  | Top dia:88m<br>Height: 100mm<br>Weight:313g<br>Capacity: 410ml                                                                                                                                                            |
| Capacity                | candle holders of different sizes etc. It's available                                                                                                                                                                     |
| Sampling time           | 1.5 days if the shape and size of the products exist 2.15 days if you need a new shape and size of the products                                                                                                           |
| package                 | Regular security packing 24 pieces / 36 pieces / 48 pieces and so on for export carton with egg divider                                                                                                                   |
| MOQ                     | 3000pcs                                                                                                                                                                                                                   |
| Delivery time           | Within 55 days of order confirmation                                                                                                                                                                                      |
| Payment terms           | 30% deposit by T / T in advance, the balance after showing the copy of B / L $$                                                                                                                                           |
| Product characteristics | <ol> <li>High quality and competitive prices</li> <li>ASTM test</li> <li>Ecological</li> <li>It is widely aimed at weddings, parties, home, bars etc.</li> <li>ceramic contianer with transmutation decoration</li> </ol> |