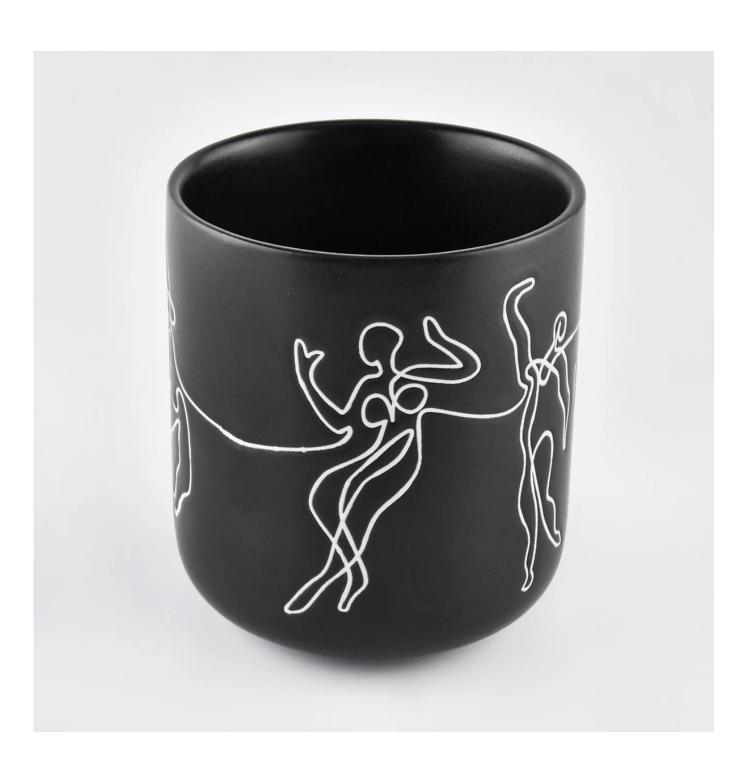

| product name            | Unique Matte White Ceramic Candle Vessels                                                                                                                                                                                 |
|-------------------------|---------------------------------------------------------------------------------------------------------------------------------------------------------------------------------------------------------------------------|
| Article                 | SGMK19120706                                                                                                                                                                                                              |
| Cut it                  | Top dia:88m<br>Height: 100mm<br>Weight:313g<br>Capacity: 410ml                                                                                                                                                            |
| Capacity                | candle holders of different sizes etc. It's available                                                                                                                                                                     |
| Sampling time           | 1.5 days if the shape and size of the products exist 2.15 days if you need a new shape and size of the products                                                                                                           |
| package                 | Regular security packing 24 pieces / 36 pieces / 48 pieces and so on for export carton with egg divider                                                                                                                   |
| MOQ                     | 3000pcs                                                                                                                                                                                                                   |
| Delivery time           | Within 55 days of order confirmation                                                                                                                                                                                      |
| Payment terms           | 30% deposit by T / T in advance, the balance after showing the copy of B / L $$                                                                                                                                           |
| Product characteristics | <ol> <li>High quality and competitive prices</li> <li>ASTM test</li> <li>Ecological</li> <li>It is widely aimed at weddings, parties, home, bars etc.</li> <li>ceramic contianer with transmutation decoration</li> </ol> |