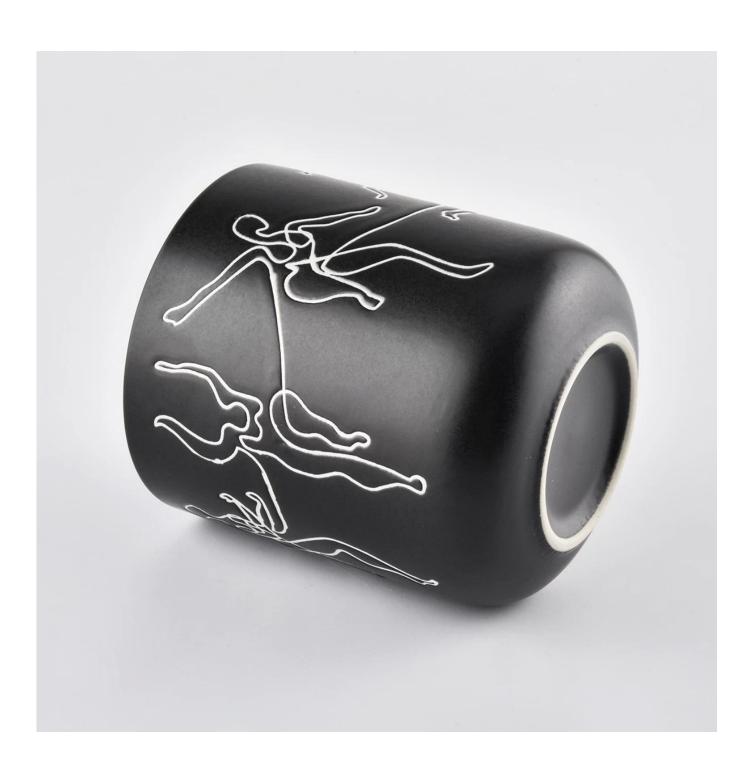

| product name            | Unique Matte White Ceramic Candle Vessels                                                                                                                                                                                 |
|-------------------------|---------------------------------------------------------------------------------------------------------------------------------------------------------------------------------------------------------------------------|
| Article                 | SGMK19120706                                                                                                                                                                                                              |
| Cut it                  | Top dia:88m<br>Height: 100mm<br>Weight:313g<br>Capacity: 410ml                                                                                                                                                            |
| Capacity                | candle holders of different sizes etc. It's available                                                                                                                                                                     |
| Sampling time           | 1.5 days if the shape and size of the products exist 2.15 days if you need a new shape and size of the products                                                                                                           |
| package                 | Regular security packing 24 pieces / 36 pieces / 48 pieces and so on for export carton with egg divider                                                                                                                   |
| MOQ                     | 3000pcs                                                                                                                                                                                                                   |
| Delivery time           | Within 55 days of order confirmation                                                                                                                                                                                      |
| Payment terms           | 30% deposit by T / T in advance, the balance after showing the copy of B / L $$                                                                                                                                           |
| Product characteristics | <ol> <li>High quality and competitive prices</li> <li>ASTM test</li> <li>Ecological</li> <li>It is widely aimed at weddings, parties, home, bars etc.</li> <li>ceramic contianer with transmutation decoration</li> </ol> |