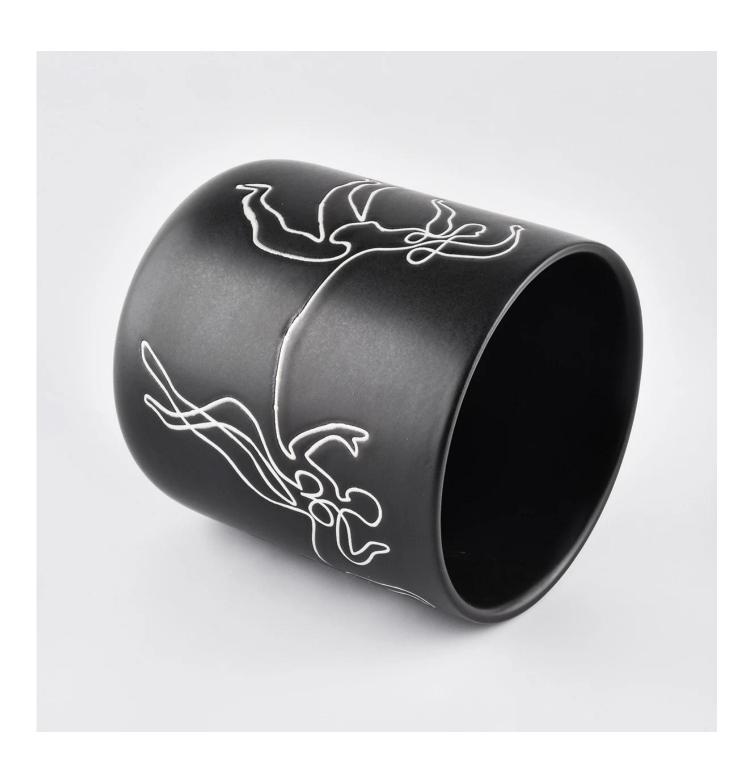

| product name            | Unique Matte White Ceramic Candle Vessels                                                                                                                                                                                 |
|-------------------------|---------------------------------------------------------------------------------------------------------------------------------------------------------------------------------------------------------------------------|
| Article                 | SGMK19120706                                                                                                                                                                                                              |
| Cut it                  | Top dia:88m<br>Height: 100mm<br>Weight:313g<br>Capacity: 410ml                                                                                                                                                            |
| Capacity                | candle holders of different sizes etc. It's available                                                                                                                                                                     |
| Sampling time           | 1.5 days if the shape and size of the products exist 2.15 days if you need a new shape and size of the products                                                                                                           |
| package                 | Regular security packing 24 pieces / 36 pieces / 48 pieces and so on for export carton with egg divider                                                                                                                   |
| MOQ                     | 3000pcs                                                                                                                                                                                                                   |
| Delivery time           | Within 55 days of order confirmation                                                                                                                                                                                      |
| Payment terms           | 30% deposit by T / T in advance, the balance after showing the copy of B / L $$                                                                                                                                           |
| Product characteristics | <ol> <li>High quality and competitive prices</li> <li>ASTM test</li> <li>Ecological</li> <li>It is widely aimed at weddings, parties, home, bars etc.</li> <li>ceramic contianer with transmutation decoration</li> </ol> |