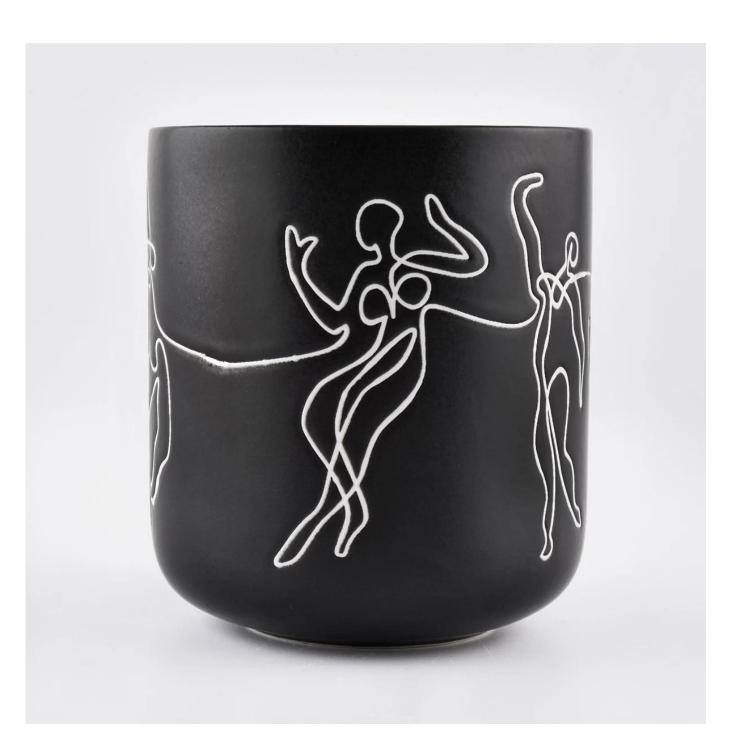

| product name            | Unique Matte White Ceramic Candle Vessels                                                                                                                                                                                 |
|-------------------------|---------------------------------------------------------------------------------------------------------------------------------------------------------------------------------------------------------------------------|
| Article                 | SGMK19120706                                                                                                                                                                                                              |
| Cut it                  | Top dia:88m<br>Height: 100mm<br>Weight:313g<br>Capacity: 410ml                                                                                                                                                            |
| Capacity                | candle holders of different sizes etc. It's available                                                                                                                                                                     |
| Sampling time           | 1.5 days if the shape and size of the products exist 2.15 days if you need a new shape and size of the products                                                                                                           |
| package                 | Regular security packing 24 pieces / 36 pieces / 48 pieces and so on for export carton with egg divider                                                                                                                   |
| MOQ                     | 3000pcs                                                                                                                                                                                                                   |
| Delivery time           | Within 55 days of order confirmation                                                                                                                                                                                      |
| Payment terms           | 30% deposit by T / T in advance, the balance after showing the copy of B / L $$                                                                                                                                           |
| Product characteristics | <ol> <li>High quality and competitive prices</li> <li>ASTM test</li> <li>Ecological</li> <li>It is widely aimed at weddings, parties, home, bars etc.</li> <li>ceramic contianer with transmutation decoration</li> </ol> |