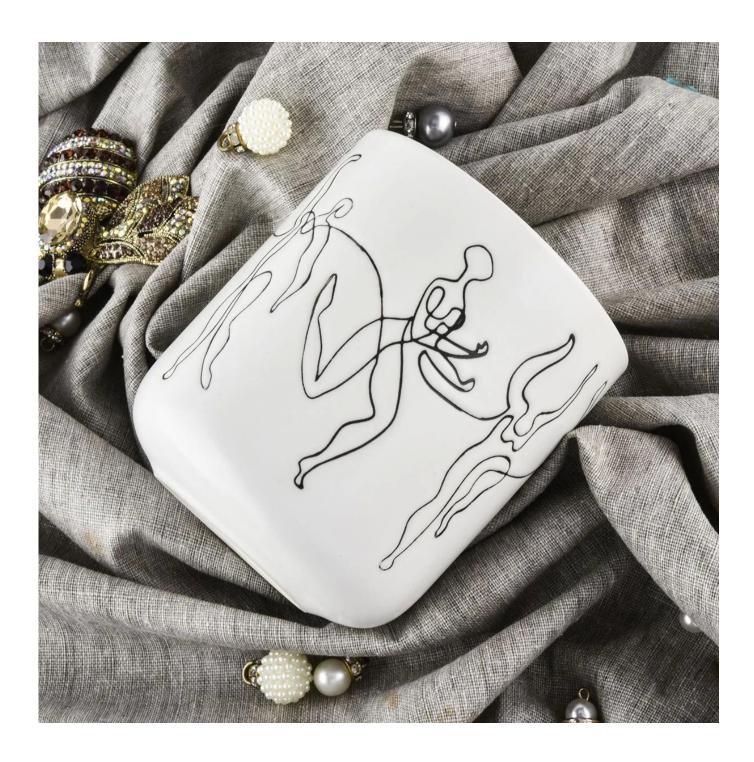

| product name            | Unique Matte White Ceramic Candle Vessels                                                                                                                                                                                 |
|-------------------------|---------------------------------------------------------------------------------------------------------------------------------------------------------------------------------------------------------------------------|
| Article                 | SGMK19120704                                                                                                                                                                                                              |
| Cut it                  | Top dia:88m<br>Height: 100mm<br>Weight:313g<br>Capacity: 410ml                                                                                                                                                            |
| Capacity                | candle holders of different sizes etc. It's available                                                                                                                                                                     |
| Sampling time           | 1.5 days if the shape and size of the products exist 2.15 days if you need a new shape and size of the products                                                                                                           |
| package                 | Regular security packing 24 pieces / 36 pieces / 48 pieces and so on for export carton with egg divider                                                                                                                   |
| MOQ                     | 3000pcs                                                                                                                                                                                                                   |
| Delivery time           | Within 55 days of order confirmation                                                                                                                                                                                      |
| Payment terms           | 30% deposit by T / T in advance, the balance after showing the copy of B / L $$                                                                                                                                           |
| Product characteristics | <ol> <li>High quality and competitive prices</li> <li>ASTM test</li> <li>Ecological</li> <li>It is widely aimed at weddings, parties, home, bars etc.</li> <li>ceramic contianer with transmutation decoration</li> </ol> |