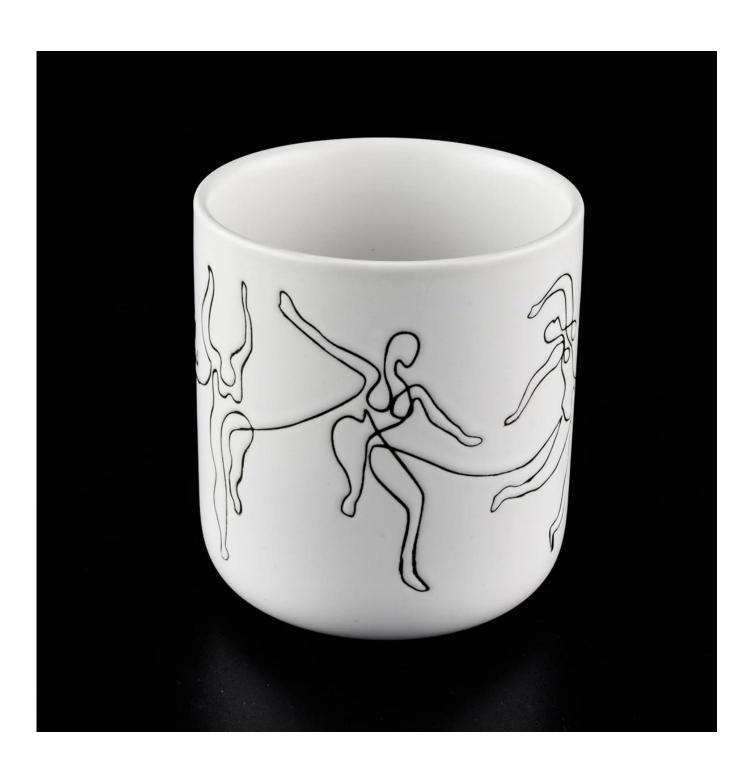

| product name            | Unique Matte White Ceramic Candle Vessels                                                                                                                                                                                 |
|-------------------------|---------------------------------------------------------------------------------------------------------------------------------------------------------------------------------------------------------------------------|
| Article                 | SGMK19120704                                                                                                                                                                                                              |
| Cut it                  | Top dia:88m<br>Height: 100mm<br>Weight:313g<br>Capacity: 410ml                                                                                                                                                            |
| Capacity                | candle holders of different sizes etc. It's available                                                                                                                                                                     |
| Sampling time           | 1.5 days if the shape and size of the products exist 2.15 days if you need a new shape and size of the products                                                                                                           |
| package                 | Regular security packing 24 pieces / 36 pieces / 48 pieces and so on for export carton with egg divider                                                                                                                   |
| MOQ                     | 3000pcs                                                                                                                                                                                                                   |
| Delivery time           | Within 55 days of order confirmation                                                                                                                                                                                      |
| Payment terms           | 30% deposit by T / T in advance, the balance after showing the copy of B / L $$                                                                                                                                           |
| Product characteristics | <ol> <li>High quality and competitive prices</li> <li>ASTM test</li> <li>Ecological</li> <li>It is widely aimed at weddings, parties, home, bars etc.</li> <li>ceramic contianer with transmutation decoration</li> </ol> |