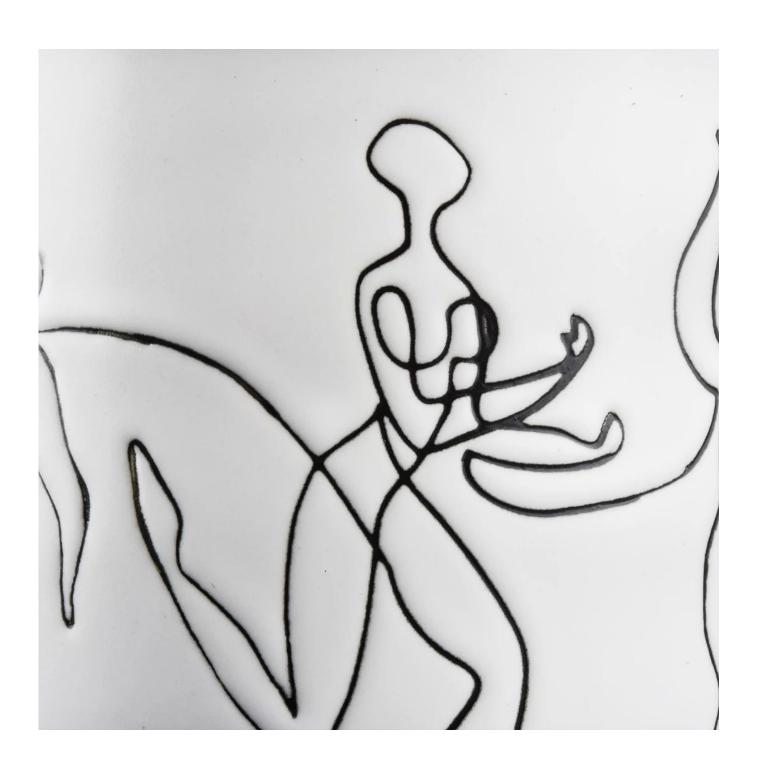

| product name            | Unique Matte White Ceramic Candle Vessels                                                                                                                                                                                 |
|-------------------------|---------------------------------------------------------------------------------------------------------------------------------------------------------------------------------------------------------------------------|
| Article                 | SGMK19120704                                                                                                                                                                                                              |
| Cut it                  | Top dia:88m<br>Height: 100mm<br>Weight:313g<br>Capacity: 410ml                                                                                                                                                            |
| Capacity                | candle holders of different sizes etc. It's available                                                                                                                                                                     |
| Sampling time           | 1.5 days if the shape and size of the products exist 2.15 days if you need a new shape and size of the products                                                                                                           |
| package                 | Regular security packing 24 pieces / 36 pieces / 48 pieces and so on for export carton with egg divider                                                                                                                   |
| MOQ                     | 3000pcs                                                                                                                                                                                                                   |
| Delivery time           | Within 55 days of order confirmation                                                                                                                                                                                      |
| Payment terms           | 30% deposit by T / T in advance, the balance after showing the copy of B / L $$                                                                                                                                           |
| Product characteristics | <ol> <li>High quality and competitive prices</li> <li>ASTM test</li> <li>Ecological</li> <li>It is widely aimed at weddings, parties, home, bars etc.</li> <li>ceramic contianer with transmutation decoration</li> </ol> |