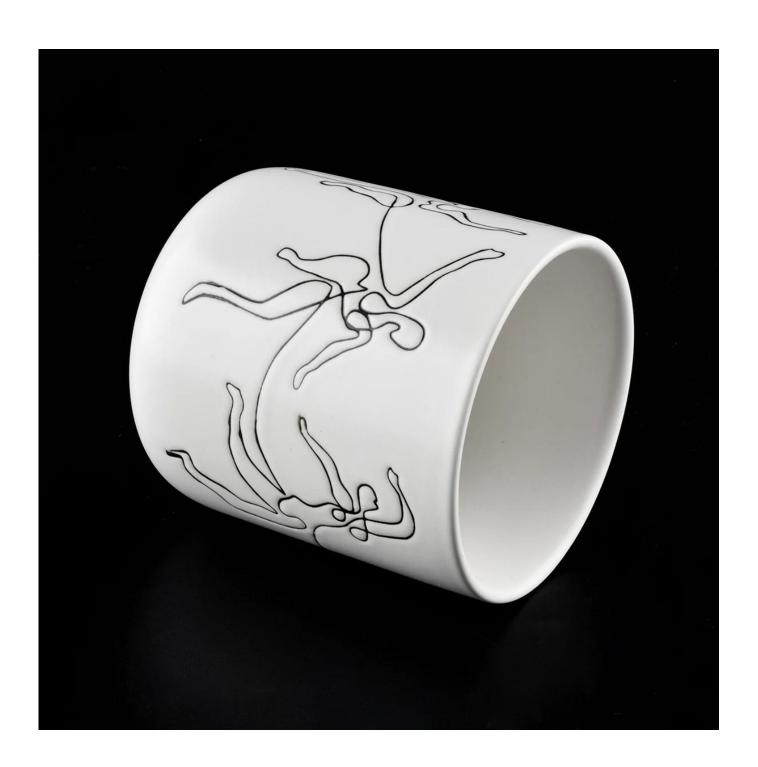

| product name            | Unique Matte White Ceramic Candle Vessels                                                                                                                                                                                 |
|-------------------------|---------------------------------------------------------------------------------------------------------------------------------------------------------------------------------------------------------------------------|
| Article                 | SGMK19120704                                                                                                                                                                                                              |
| Cut it                  | Top dia:88m<br>Height: 100mm<br>Weight:313g<br>Capacity: 410ml                                                                                                                                                            |
| Capacity                | candle holders of different sizes etc. It's available                                                                                                                                                                     |
| Sampling time           | 1.5 days if the shape and size of the products exist 2.15 days if you need a new shape and size of the products                                                                                                           |
| package                 | Regular security packing 24 pieces / 36 pieces / 48 pieces and so on for export carton with egg divider                                                                                                                   |
| MOQ                     | 3000pcs                                                                                                                                                                                                                   |
| Delivery time           | Within 55 days of order confirmation                                                                                                                                                                                      |
| Payment terms           | 30% deposit by T / T in advance, the balance after showing the copy of B / L $$                                                                                                                                           |
| Product characteristics | <ol> <li>High quality and competitive prices</li> <li>ASTM test</li> <li>Ecological</li> <li>It is widely aimed at weddings, parties, home, bars etc.</li> <li>ceramic contianer with transmutation decoration</li> </ol> |