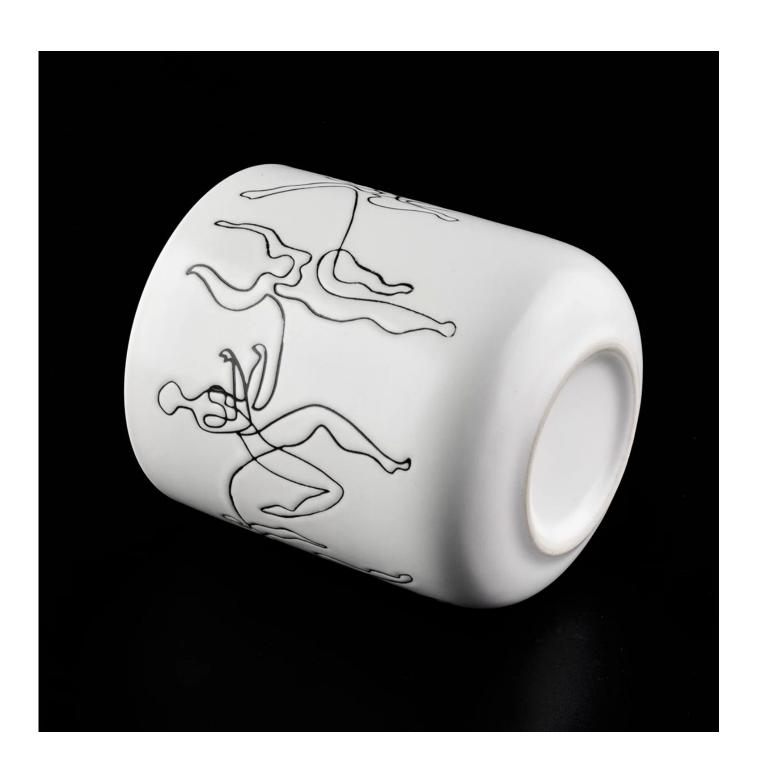

| product name            | Unique Matte White Ceramic Candle Vessels                                                                                                                                                                                 |
|-------------------------|---------------------------------------------------------------------------------------------------------------------------------------------------------------------------------------------------------------------------|
| Article                 | SGMK19120704                                                                                                                                                                                                              |
| Cut it                  | Top dia:88m<br>Height: 100mm<br>Weight:313g<br>Capacity: 410ml                                                                                                                                                            |
| Capacity                | candle holders of different sizes etc. It's available                                                                                                                                                                     |
| Sampling time           | 1.5 days if the shape and size of the products exist 2.15 days if you need a new shape and size of the products                                                                                                           |
| package                 | Regular security packing 24 pieces / 36 pieces / 48 pieces and so on for export carton with egg divider                                                                                                                   |
| MOQ                     | 3000pcs                                                                                                                                                                                                                   |
| Delivery time           | Within 55 days of order confirmation                                                                                                                                                                                      |
| Payment terms           | 30% deposit by T / T in advance, the balance after showing the copy of B / L $$                                                                                                                                           |
| Product characteristics | <ol> <li>High quality and competitive prices</li> <li>ASTM test</li> <li>Ecological</li> <li>It is widely aimed at weddings, parties, home, bars etc.</li> <li>ceramic contianer with transmutation decoration</li> </ol> |