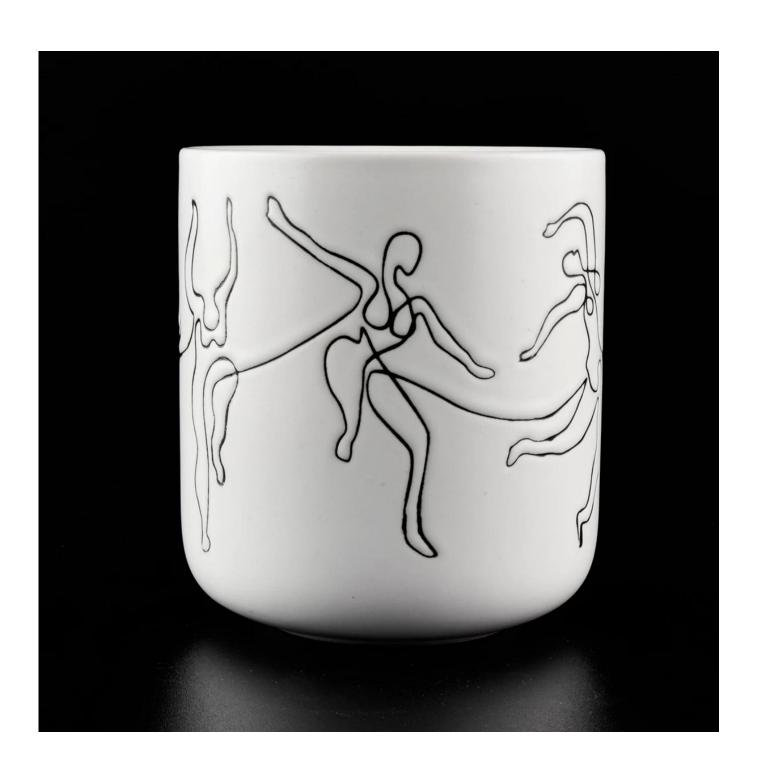

| product name            | Unique Matte White Ceramic Candle Vessels                                                                                                                                                                                 |
|-------------------------|---------------------------------------------------------------------------------------------------------------------------------------------------------------------------------------------------------------------------|
| Article                 | SGMK19120704                                                                                                                                                                                                              |
| Cut it                  | Top dia:88m<br>Height: 100mm<br>Weight:313g<br>Capacity: 410ml                                                                                                                                                            |
| Capacity                | candle holders of different sizes etc. It's available                                                                                                                                                                     |
| Sampling time           | 1.5 days if the shape and size of the products exist 2.15 days if you need a new shape and size of the products                                                                                                           |
| package                 | Regular security packing 24 pieces / 36 pieces / 48 pieces and so on for export carton with egg divider                                                                                                                   |
| MOQ                     | 3000pcs                                                                                                                                                                                                                   |
| Delivery time           | Within 55 days of order confirmation                                                                                                                                                                                      |
| Payment terms           | 30% deposit by T / T in advance, the balance after showing the copy of B / L $$                                                                                                                                           |
| Product characteristics | <ol> <li>High quality and competitive prices</li> <li>ASTM test</li> <li>Ecological</li> <li>It is widely aimed at weddings, parties, home, bars etc.</li> <li>ceramic contianer with transmutation decoration</li> </ol> |