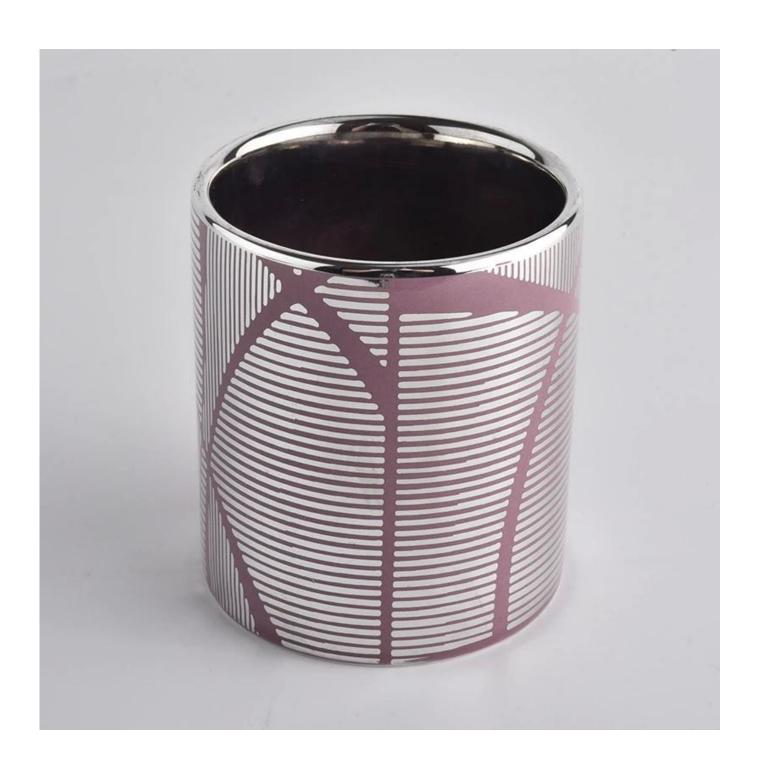

| product name            | unique patterned ceramic candle container with silver inside                                                                                                                                                              |
|-------------------------|---------------------------------------------------------------------------------------------------------------------------------------------------------------------------------------------------------------------------|
| Article                 | SGXYT20090717                                                                                                                                                                                                             |
| Cut it                  | Top dia: 88mm Bottom dia: 80mm Height: 100mm Weight: 396g Capacity: 415ml                                                                                                                                                 |
| Capacity                | candle holders of different sizes etc. It's available                                                                                                                                                                     |
| Sampling time           | 1.5 days if the shape and size of the products exist 2.15 days if you need a new shape and size of the products                                                                                                           |
| package                 | Regular security packing 24 pieces / 36 pieces / 48 pieces and so on for export carton with egg divider                                                                                                                   |
| MOQ                     | 3000pcs                                                                                                                                                                                                                   |
| Delivery time           | Within 55 days of order confirmation                                                                                                                                                                                      |
| Payment terms           | 30% deposit by T / T in advance, the balance after showing the copy of B / L $$                                                                                                                                           |
| Product characteristics | <ol> <li>High quality and competitive prices</li> <li>ASTM test</li> <li>Ecological</li> <li>It is widely aimed at weddings, parties, home, bars etc.</li> <li>ceramic contianer with transmutation decoration</li> </ol> |