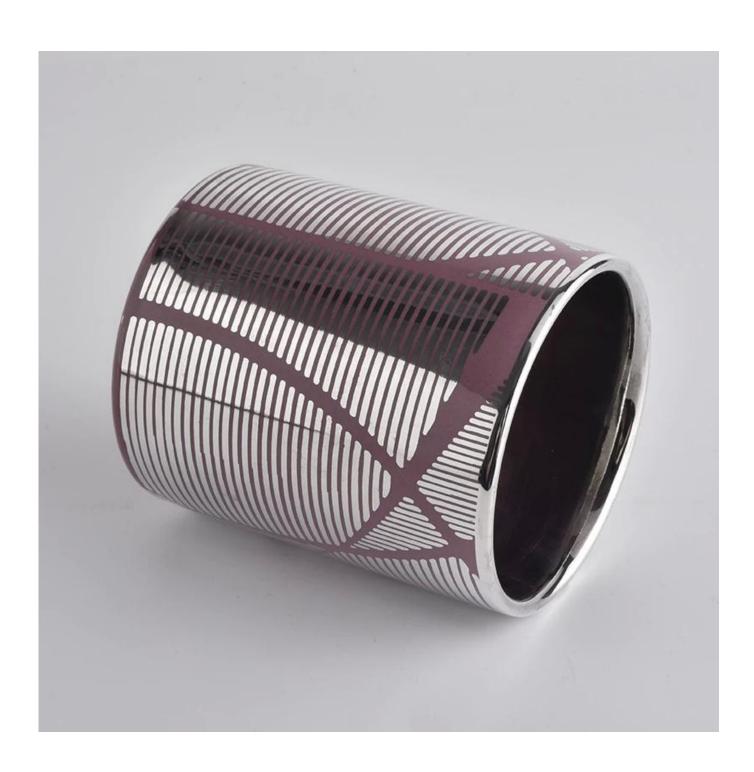

| product name            | unique patterned ceramic candle container with silver inside                                                                                                                                                              |
|-------------------------|---------------------------------------------------------------------------------------------------------------------------------------------------------------------------------------------------------------------------|
| Article                 | SGXYT20090717                                                                                                                                                                                                             |
| Cut it                  | Top dia: 88mm Bottom dia: 80mm Height: 100mm Weight: 396g Capacity: 415ml                                                                                                                                                 |
| Capacity                | candle holders of different sizes etc. It's available                                                                                                                                                                     |
| Sampling time           | 1.5 days if the shape and size of the products exist 2.15 days if you need a new shape and size of the products                                                                                                           |
| package                 | Regular security packing 24 pieces / 36 pieces / 48 pieces and so on for export carton with egg divider                                                                                                                   |
| MOQ                     | 3000pcs                                                                                                                                                                                                                   |
| Delivery time           | Within 55 days of order confirmation                                                                                                                                                                                      |
| Payment terms           | 30% deposit by T / T in advance, the balance after showing the copy of B / L $$                                                                                                                                           |
| Product characteristics | <ol> <li>High quality and competitive prices</li> <li>ASTM test</li> <li>Ecological</li> <li>It is widely aimed at weddings, parties, home, bars etc.</li> <li>ceramic contianer with transmutation decoration</li> </ol> |