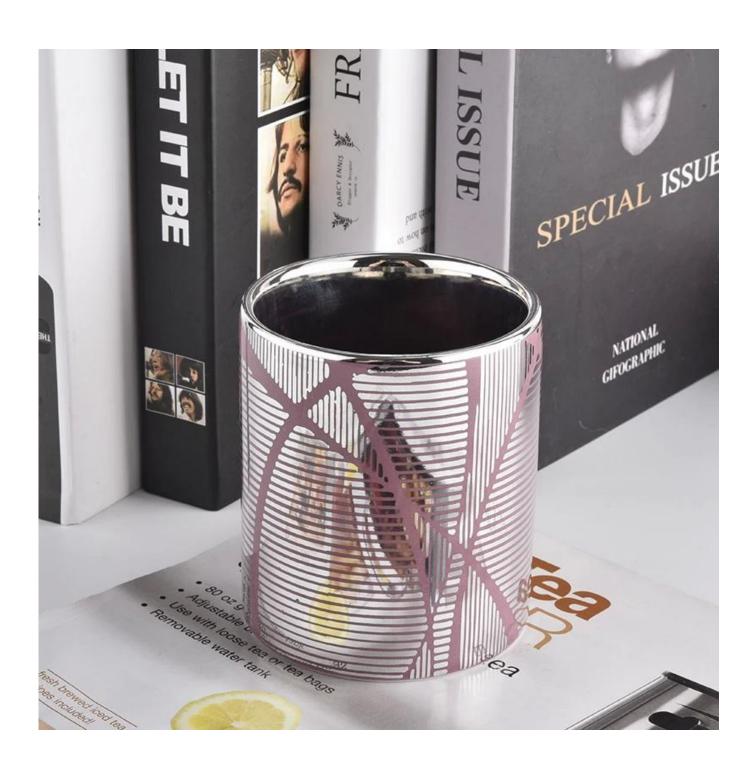

| product name            | unique patterned ceramic candle container with silver inside                                                                                                                                                              |
|-------------------------|---------------------------------------------------------------------------------------------------------------------------------------------------------------------------------------------------------------------------|
| Article                 | SGXYT20090717                                                                                                                                                                                                             |
| Cut it                  | Top dia: 88mm Bottom dia: 80mm Height: 100mm Weight: 396g Capacity: 415ml                                                                                                                                                 |
| Capacity                | candle holders of different sizes etc. It's available                                                                                                                                                                     |
| Sampling time           | 1.5 days if the shape and size of the products exist 2.15 days if you need a new shape and size of the products                                                                                                           |
| package                 | Regular security packing 24 pieces / 36 pieces / 48 pieces and so on for export carton with egg divider                                                                                                                   |
| MOQ                     | 3000pcs                                                                                                                                                                                                                   |
| Delivery time           | Within 55 days of order confirmation                                                                                                                                                                                      |
| Payment terms           | 30% deposit by T / T in advance, the balance after showing the copy of B / L $$                                                                                                                                           |
| Product characteristics | <ol> <li>High quality and competitive prices</li> <li>ASTM test</li> <li>Ecological</li> <li>It is widely aimed at weddings, parties, home, bars etc.</li> <li>ceramic contianer with transmutation decoration</li> </ol> |