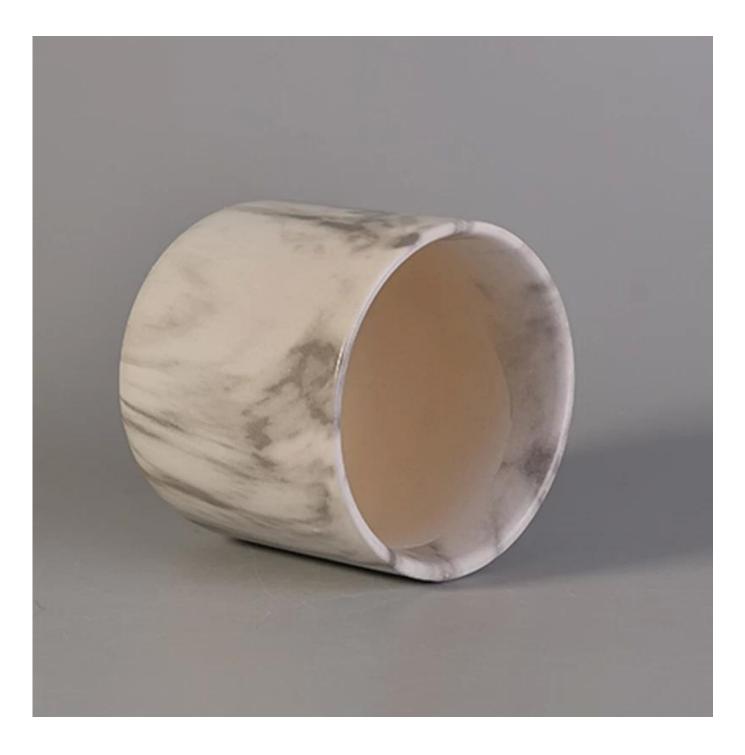

## unique printing ceramic candle holder

| ltem number.     | SGSN17041013                                          |
|------------------|-------------------------------------------------------|
| Material         | Ceramic                                               |
| Craft            | ceramic candle jar                                    |
| Samples time     | 1. 5 days if there is a exist and size of the ceramic |
|                  | 2. 15 days, if you need a new shape and size ceramic  |
| Product Capacity | 500,000 ~ 1,000,000 pieces per month                  |
|                  | 1. Hand made ceramic candle jar                       |
|                  | 2. Suitable for use in hotel, house, etc.             |
| The Features of  | 3. This eco-friendly.                                 |
| products         | 4. Meet FDA test ; ASTM; CA 65 test                   |
|                  |                                                       |