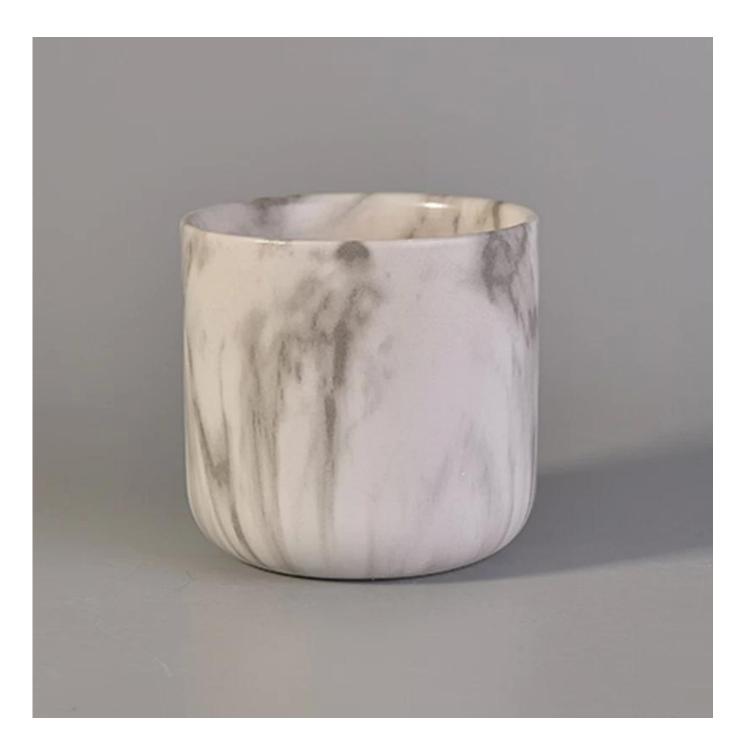

## unique printing ceramic candle holder

| ltem number.     | SGSN17041013                                          |
|------------------|-------------------------------------------------------|
| Material         | Ceramic                                               |
| Craft            | ceramic candle jar                                    |
| Samples time     | 1. 5 days if there is a exist and size of the ceramic |
|                  | 2. 15 days, if you need a new shape and size ceramic  |
| Product Capacity | 500,000 ~ 1,000,000 pieces per month                  |
|                  | 1. Hand made ceramic candle jar                       |
|                  | 2. Suitable for use in hotel, house, etc.             |
| The Features of  | 3. This eco-friendly.                                 |
| products         | 4. Meet FDA test ; ASTM; CA 65 test                   |
|                  |                                                       |