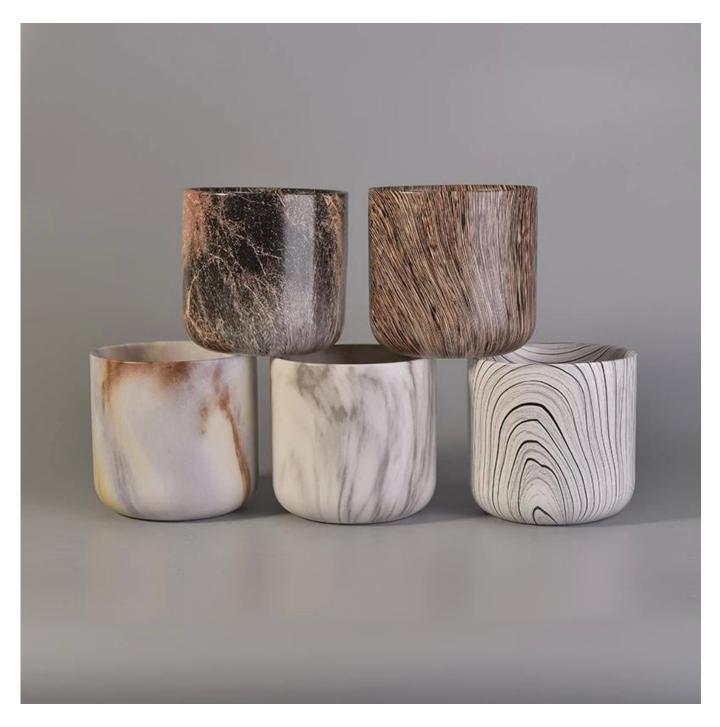

## unique printing ceramic candle holder

| ltem number.     | SGSN17041013                                          |
|------------------|-------------------------------------------------------|
| Material         | Ceramic                                               |
| Craft            | ceramic candle jar                                    |
| Samples time     | 1. 5 days if there is a exist and size of the ceramic |
|                  | 2. 15 days, if you need a new shape and size ceramic  |
| Product Capacity | 500,000 ~ 1,000,000 pieces per month                  |
|                  | 1. Hand made ceramic candle jar                       |
|                  | 2. Suitable for use in hotel, house, etc.             |
| The Features of  | 3. This eco-friendly.                                 |
| products         | 4. Meet FDA test ; ASTM; CA 65 test                   |
|                  |                                                       |