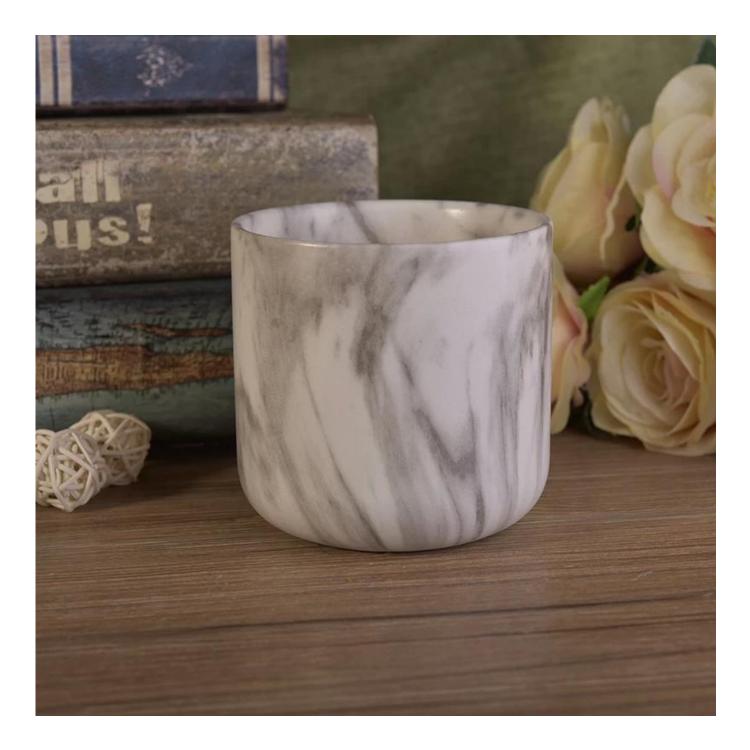

## unique printing ceramic candle holder

| ltem number.     | SGSN17041013                                          |
|------------------|-------------------------------------------------------|
| Material         | Ceramic                                               |
| Craft            | ceramic candle jar                                    |
| Samples time     | 1. 5 days if there is a exist and size of the ceramic |
|                  | 2. 15 days, if you need a new shape and size ceramic  |
| Product Capacity | 500,000 ~ 1,000,000 pieces per month                  |
|                  | 1. Hand made ceramic candle jar                       |
|                  | 2. Suitable for use in hotel, house, etc.             |
| The Features of  | 3. This eco-friendly.                                 |
| products         | 4. Meet FDA test ; ASTM; CA 65 test                   |
|                  |                                                       |