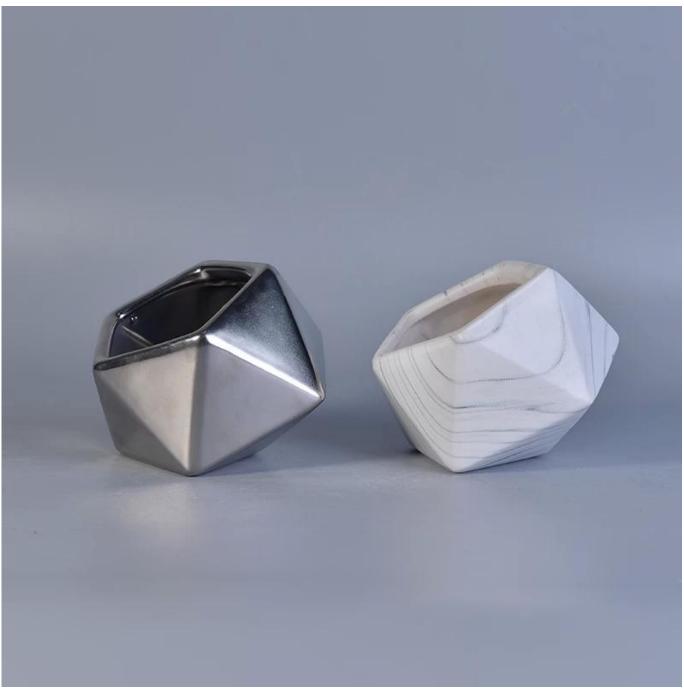

# Unique silver diamond design ceramic jar for scent candle

### \* Product Details

| Item No.     | SGYC17060604                                                                                                                                                                                                                                                                                                                                                                                                                                                                                                                                                                                                                                                                                                                          |  |  |  |  |
|--------------|---------------------------------------------------------------------------------------------------------------------------------------------------------------------------------------------------------------------------------------------------------------------------------------------------------------------------------------------------------------------------------------------------------------------------------------------------------------------------------------------------------------------------------------------------------------------------------------------------------------------------------------------------------------------------------------------------------------------------------------|--|--|--|--|
| Sizes        | Top dia: 88mm  Max Dia: 113mm  Height: 85mm  Capacity: 200ml                                                                                                                                                                                                                                                                                                                                                                                                                                                                                                                                                                                                                                                                          |  |  |  |  |
| Material     | Ceramic                                                                                                                                                                                                                                                                                                                                                                                                                                                                                                                                                                                                                                                                                                                               |  |  |  |  |
| Accessories  | cap, ceramic/metal/wood lid, wax, wick, shear etc                                                                                                                                                                                                                                                                                                                                                                                                                                                                                                                                                                                                                                                                                     |  |  |  |  |
| Finish       | decal, color coating, mercury, laser, frosted, plating, glazed etc.                                                                                                                                                                                                                                                                                                                                                                                                                                                                                                                                                                                                                                                                   |  |  |  |  |
| Packing      | <ol> <li>24/36/48/72 pcs per standard export packing carton</li> <li>Color/white/brown box packing</li> <li>Luxury gift box packing</li> <li>Shrinking packing</li> <li>Individual/set box packing</li> <li>Customized packing</li> </ol>                                                                                                                                                                                                                                                                                                                                                                                                                                                                                             |  |  |  |  |
| Our strength | <ol> <li>We are the professional <u>candle holder</u> manufacturer, major in different kinds of <u>candle holders</u>, ranging from <u>glass candle holder</u>, <u>ceramic candle holder</u>, <u>marble candle holder</u>, <u>Concrete candle holder</u>, <u>Stainless candle jar</u> etc.</li> <li>Perfect for home/store/super market/restaurant/hotel/bar/KTV etc.</li> <li>With professional designer team, which can help design and open new mould based on your requirement.</li> <li>Post processing: color coating, plating, mercury, iridescent, engraving, printing, decal, spray color, frosty, gold plating, hand-drawing etc.</li> <li>Small MOQ is acceptable. We have regular products for supporting you.</li> </ol> |  |  |  |  |
| Our service  | * Reply you within 24 hours  * Ranges of products for your selections  * Completely production system  * Skilled factory workers  * Both machine line and handmade line for your service  * Experienced QC team inspect the products comprehensively and strictly according to AQL standard  * Creative designer innovate newly products over 15 styles monthly  * Professional Logistic department supply to door service                                                                                                                                                                                                                                                                                                            |  |  |  |  |
|              |                                                                                                                                                                                                                                                                                                                                                                                                                                                                                                                                                                                                                                                                                                                                       |  |  |  |  |