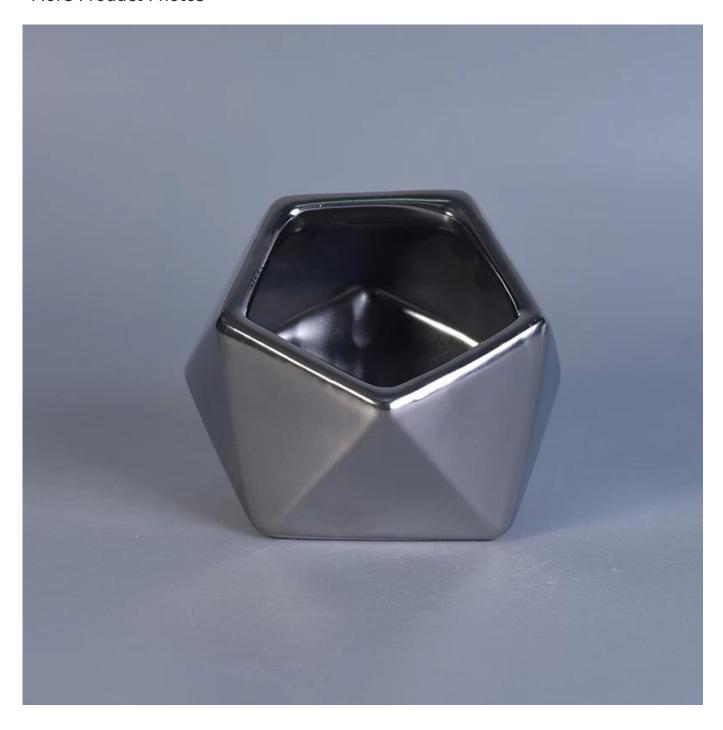

# Unique silver diamond design ceramic jar for scent candle

### \* Product Details

| Item No.     | SGYC17060604                                                                                                                                                                                                                                                                                                                                                                                                                                                                                                                                                                                                                                                                                                                          |  |  |  |  |
|--------------|---------------------------------------------------------------------------------------------------------------------------------------------------------------------------------------------------------------------------------------------------------------------------------------------------------------------------------------------------------------------------------------------------------------------------------------------------------------------------------------------------------------------------------------------------------------------------------------------------------------------------------------------------------------------------------------------------------------------------------------|--|--|--|--|
| Sizes        | Top dia: 88mm  Max Dia: 113mm  Height: 85mm  Capacity: 200ml                                                                                                                                                                                                                                                                                                                                                                                                                                                                                                                                                                                                                                                                          |  |  |  |  |
| Material     | Ceramic                                                                                                                                                                                                                                                                                                                                                                                                                                                                                                                                                                                                                                                                                                                               |  |  |  |  |
| Accessories  | cap, ceramic/metal/wood lid, wax, wick, shear etc                                                                                                                                                                                                                                                                                                                                                                                                                                                                                                                                                                                                                                                                                     |  |  |  |  |
| Finish       | decal, color coating, mercury, laser, frosted, plating, glazed etc.                                                                                                                                                                                                                                                                                                                                                                                                                                                                                                                                                                                                                                                                   |  |  |  |  |
| Packing      | <ol> <li>24/36/48/72 pcs per standard export packing carton</li> <li>Color/white/brown box packing</li> <li>Luxury gift box packing</li> <li>Shrinking packing</li> <li>Individual/set box packing</li> <li>Customized packing</li> </ol>                                                                                                                                                                                                                                                                                                                                                                                                                                                                                             |  |  |  |  |
| Our strength | <ol> <li>We are the professional <u>candle holder</u> manufacturer, major in different kinds of <u>candle holders</u>, ranging from <u>glass candle holder</u>, <u>ceramic candle holder</u>, <u>marble candle holder</u>, <u>Concrete candle holder</u>, <u>Stainless candle jar</u> etc.</li> <li>Perfect for home/store/super market/restaurant/hotel/bar/KTV etc.</li> <li>With professional designer team, which can help design and open new mould based on your requirement.</li> <li>Post processing: color coating, plating, mercury, iridescent, engraving, printing, decal, spray color, frosty, gold plating, hand-drawing etc.</li> <li>Small MOQ is acceptable. We have regular products for supporting you.</li> </ol> |  |  |  |  |
| Our service  | * Reply you within 24 hours  * Ranges of products for your selections  * Completely production system  * Skilled factory workers  * Both machine line and handmade line for your service  * Experienced QC team inspect the products comprehensively and strictly according to AQL standard  * Creative designer innovate newly products over 15 styles monthly  * Professional Logistic department supply to door service                                                                                                                                                                                                                                                                                                            |  |  |  |  |
|              |                                                                                                                                                                                                                                                                                                                                                                                                                                                                                                                                                                                                                                                                                                                                       |  |  |  |  |