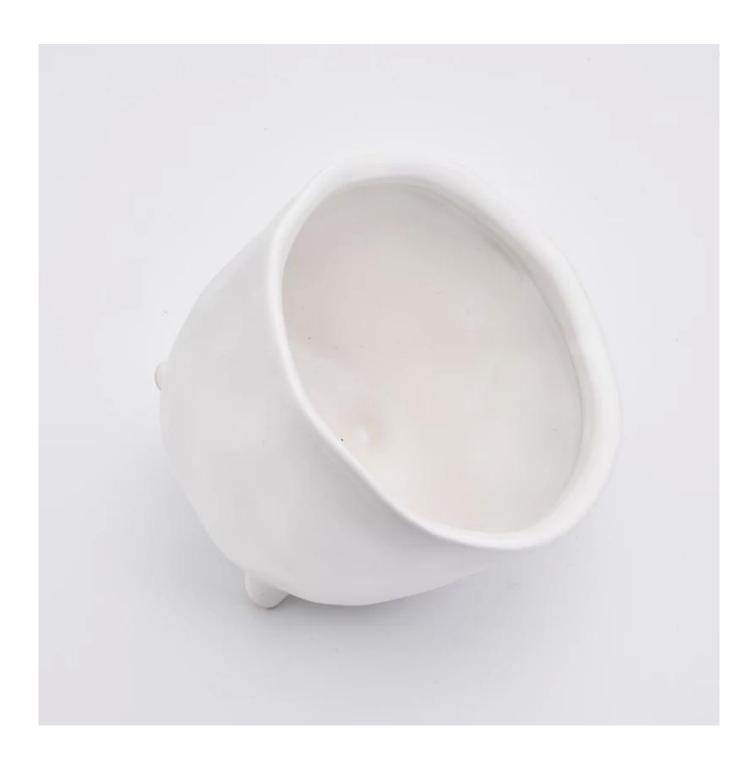

| product name            | Unique Three Feet Ceramic Vessels For Candle Plant                                                                                                                                                                        |
|-------------------------|---------------------------------------------------------------------------------------------------------------------------------------------------------------------------------------------------------------------------|
| Item Number             | SGYC19082201                                                                                                                                                                                                              |
| Size                    | Big size: Top dia:135mm Bottom dia:100mm Height:110mm Weight:563g Capacity:840ml Small size: Top dia:95mm Bottom dia:70mm Height:85mm Weight:229g Capacity:272ml                                                          |
| Capacity                | candle holders of different sizes etc. It's available                                                                                                                                                                     |
| Sampling time           | 1.5 days if the shape and size of the products exist 2.15 days if you need a new shape and size of the products                                                                                                           |
| package                 | Regular security packing 24 pieces / 36 pieces / 48 pieces and so on for export carton with egg divider                                                                                                                   |
| MOQ                     | 3000pcs                                                                                                                                                                                                                   |
| Delivery time           | Within 55 days of order confirmation                                                                                                                                                                                      |
| Payment terms           | 30% deposit by T / T in advance, the balance after showing the copy of B / L $$                                                                                                                                           |
| Product characteristics | <ol> <li>High quality and competitive prices</li> <li>ASTM test</li> <li>Ecological</li> <li>It is widely aimed at weddings, parties, home, bars etc.</li> <li>ceramic contianer with transmutation decoration</li> </ol> |