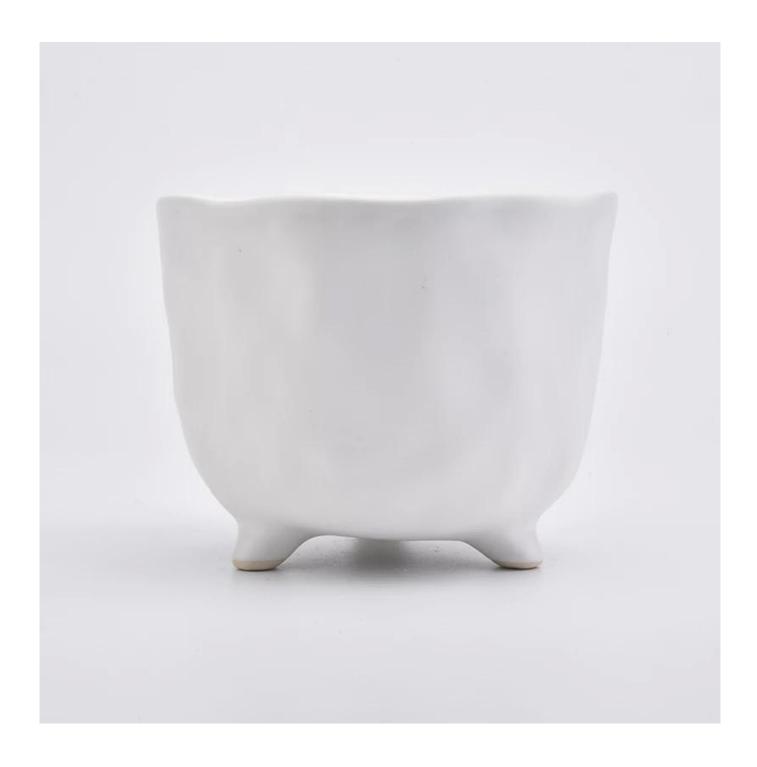

| product name            | Unique Three Feet Ceramic Vessels For Candle Plant                                                                                                                                                                        |
|-------------------------|---------------------------------------------------------------------------------------------------------------------------------------------------------------------------------------------------------------------------|
| Item Number             | SGYC19082201                                                                                                                                                                                                              |
| Size                    | Big size: Top dia:135mm Bottom dia:100mm Height:110mm Weight:563g Capacity:840ml Small size: Top dia:95mm Bottom dia:70mm Height:85mm Weight:229g Capacity:272ml                                                          |
| Capacity                | candle holders of different sizes etc. It's available                                                                                                                                                                     |
| Sampling time           | 1.5 days if the shape and size of the products exist 2.15 days if you need a new shape and size of the products                                                                                                           |
| package                 | Regular security packing 24 pieces / 36 pieces / 48 pieces and so on for export carton with egg divider                                                                                                                   |
| MOQ                     | 3000pcs                                                                                                                                                                                                                   |
| Delivery time           | Within 55 days of order confirmation                                                                                                                                                                                      |
| Payment terms           | 30% deposit by T / T in advance, the balance after showing the copy of B / L $$                                                                                                                                           |
| Product characteristics | <ol> <li>High quality and competitive prices</li> <li>ASTM test</li> <li>Ecological</li> <li>It is widely aimed at weddings, parties, home, bars etc.</li> <li>ceramic contianer with transmutation decoration</li> </ol> |