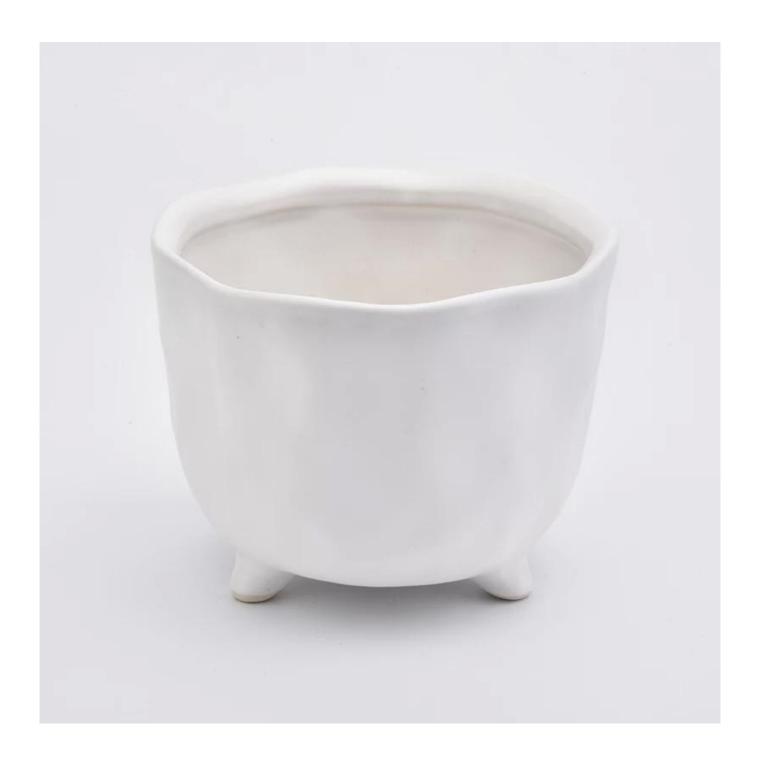

| product name            | Unique Three Feet Ceramic Vessels For Candle Plant                                                                                                                                                                        |
|-------------------------|---------------------------------------------------------------------------------------------------------------------------------------------------------------------------------------------------------------------------|
| Item Number             | SGYC19082201                                                                                                                                                                                                              |
| Size                    | Big size: Top dia:135mm Bottom dia:100mm Height:110mm Weight:563g Capacity:840ml Small size: Top dia:95mm Bottom dia:70mm Height:85mm Weight:229g Capacity:272ml                                                          |
| Capacity                | candle holders of different sizes etc. It's available                                                                                                                                                                     |
| Sampling time           | 1.5 days if the shape and size of the products exist 2.15 days if you need a new shape and size of the products                                                                                                           |
| package                 | Regular security packing 24 pieces / 36 pieces / 48 pieces and so on for export carton with egg divider                                                                                                                   |
| MOQ                     | 3000pcs                                                                                                                                                                                                                   |
| Delivery time           | Within 55 days of order confirmation                                                                                                                                                                                      |
| Payment terms           | 30% deposit by T / T in advance, the balance after showing the copy of B / L $$                                                                                                                                           |
| Product characteristics | <ol> <li>High quality and competitive prices</li> <li>ASTM test</li> <li>Ecological</li> <li>It is widely aimed at weddings, parties, home, bars etc.</li> <li>ceramic contianer with transmutation decoration</li> </ol> |