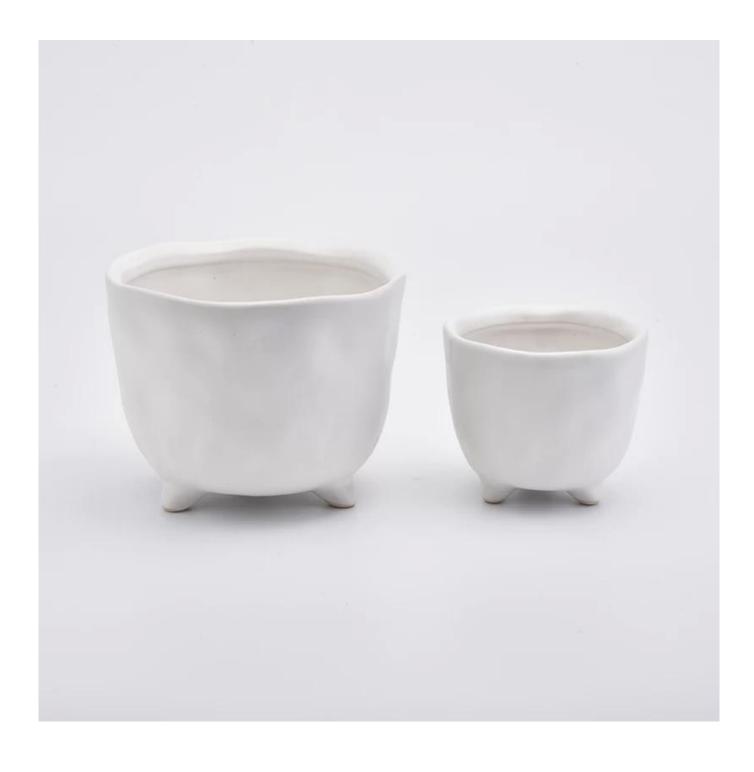

| product name            | Unique Three Feet Ceramic Vessels For Candle Plant                                                                                                                                                                        |
|-------------------------|---------------------------------------------------------------------------------------------------------------------------------------------------------------------------------------------------------------------------|
| Item Number             | SGYC19082201                                                                                                                                                                                                              |
| Size                    | Big size: Top dia:135mm Bottom dia:100mm Height:110mm Weight:563g Capacity:840ml Small size: Top dia:95mm Bottom dia:70mm Height:85mm Weight:229g Capacity:272ml                                                          |
| Capacity                | candle holders of different sizes etc. It's available                                                                                                                                                                     |
| Sampling time           | 1.5 days if the shape and size of the products exist 2.15 days if you need a new shape and size of the products                                                                                                           |
| package                 | Regular security packing 24 pieces / 36 pieces / 48 pieces and so on for export carton with egg divider                                                                                                                   |
| MOQ                     | 3000pcs                                                                                                                                                                                                                   |
| Delivery time           | Within 55 days of order confirmation                                                                                                                                                                                      |
| Payment terms           | 30% deposit by T / T in advance, the balance after showing the copy of B / L $$                                                                                                                                           |
| Product characteristics | <ol> <li>High quality and competitive prices</li> <li>ASTM test</li> <li>Ecological</li> <li>It is widely aimed at weddings, parties, home, bars etc.</li> <li>ceramic contianer with transmutation decoration</li> </ol> |