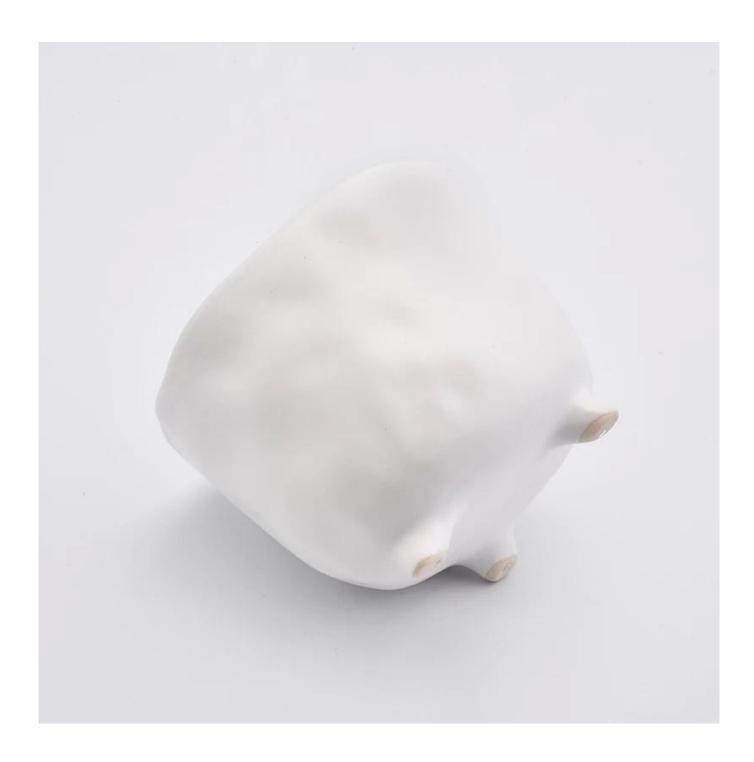

| product name            | Unique Three Feet Ceramic Vessels For Candle Plant                                                                                                                                                                        |
|-------------------------|---------------------------------------------------------------------------------------------------------------------------------------------------------------------------------------------------------------------------|
| Item Number             | SGYC19082201                                                                                                                                                                                                              |
| Size                    | Big size: Top dia:135mm Bottom dia:100mm Height:110mm Weight:563g Capacity:840ml Small size: Top dia:95mm Bottom dia:70mm Height:85mm Weight:229g Capacity:272ml                                                          |
| Capacity                | candle holders of different sizes etc. It's available                                                                                                                                                                     |
| Sampling time           | 1.5 days if the shape and size of the products exist 2.15 days if you need a new shape and size of the products                                                                                                           |
| package                 | Regular security packing 24 pieces / 36 pieces / 48 pieces and so on for export carton with egg divider                                                                                                                   |
| MOQ                     | 3000pcs                                                                                                                                                                                                                   |
| Delivery time           | Within 55 days of order confirmation                                                                                                                                                                                      |
| Payment terms           | 30% deposit by T / T in advance, the balance after showing the copy of B / L $$                                                                                                                                           |
| Product characteristics | <ol> <li>High quality and competitive prices</li> <li>ASTM test</li> <li>Ecological</li> <li>It is widely aimed at weddings, parties, home, bars etc.</li> <li>ceramic contianer with transmutation decoration</li> </ol> |