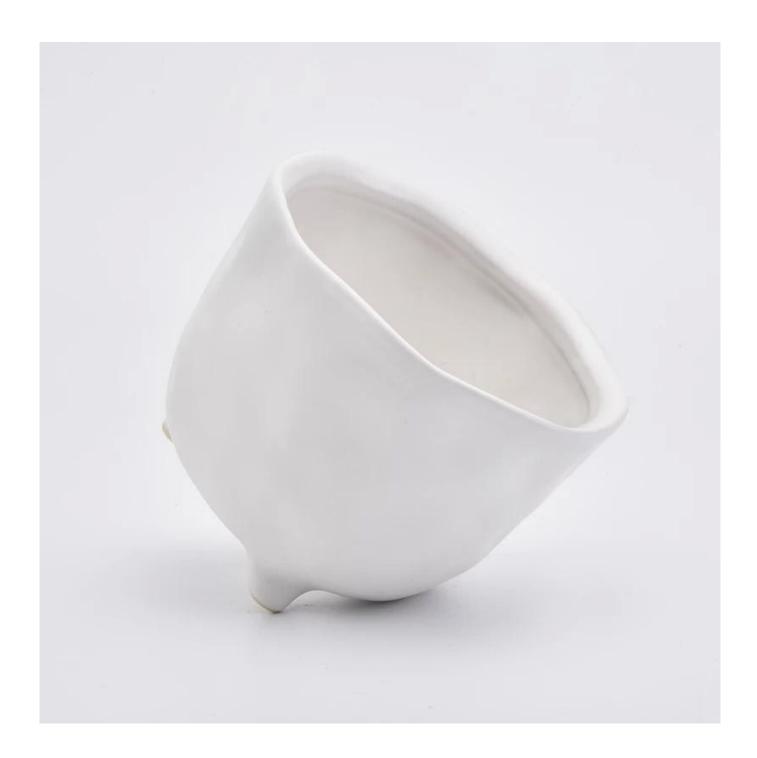

| product name            | Unique Three Feet Ceramic Vessels For Candle Plant                                                                                                                                                                        |
|-------------------------|---------------------------------------------------------------------------------------------------------------------------------------------------------------------------------------------------------------------------|
| Item Number             | SGYC19082201                                                                                                                                                                                                              |
| Size                    | Big size: Top dia:135mm Bottom dia:100mm Height:110mm Weight:563g Capacity:840ml Small size: Top dia:95mm Bottom dia:70mm Height:85mm Weight:229g Capacity:272ml                                                          |
| Capacity                | candle holders of different sizes etc. It's available                                                                                                                                                                     |
| Sampling time           | 1.5 days if the shape and size of the products exist 2.15 days if you need a new shape and size of the products                                                                                                           |
| package                 | Regular security packing 24 pieces / 36 pieces / 48 pieces and so on for export carton with egg divider                                                                                                                   |
| MOQ                     | 3000pcs                                                                                                                                                                                                                   |
| Delivery time           | Within 55 days of order confirmation                                                                                                                                                                                      |
| Payment terms           | 30% deposit by T / T in advance, the balance after showing the copy of B / L $$                                                                                                                                           |
| Product characteristics | <ol> <li>High quality and competitive prices</li> <li>ASTM test</li> <li>Ecological</li> <li>It is widely aimed at weddings, parties, home, bars etc.</li> <li>ceramic contianer with transmutation decoration</li> </ol> |