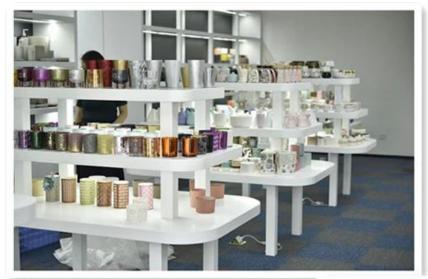

## V shaped colorful glazing 347ml ceramic candle holders

| Element name     | V shaped colorful glazing 347ml ceramic candle holders                                                                                                                                                                                                        |
|------------------|---------------------------------------------------------------------------------------------------------------------------------------------------------------------------------------------------------------------------------------------------------------|
| Object number.   | SGFCF18122710                                                                                                                                                                                                                                                 |
| Cut it           | V shaped colorful glazing 347ml ceramic candle holders<br>Article-No .: SGFCF18122710<br>Top dia:86.5mm<br>Bottom dia: 73mm<br>Height:97.5mm<br>Weight:264g<br>Capacity: 347ml<br>Other sizes: 5 ounces / 8 ounces / 10 ounces / 16 ounces are also available |
| Capacity         | 10oz 14oz 16oz etc. It's available                                                                                                                                                                                                                            |
| Sampling time    | <ul><li>1.5 days if the shape and size of the products exist</li><li>2.15 days if you need new shape and size of the products</li></ul>                                                                                                                       |
| Packaging        | 24pcs / 36pcs / 48pcs regular safety packing and so on For export carton with egg divider                                                                                                                                                                     |
| MOQ              | 5000                                                                                                                                                                                                                                                          |
| Delivery time    | Within 35 days after the order confirmed                                                                                                                                                                                                                      |
| Payment terms    | 30% deposit by T / T in advance, the balance after showing the copy of B / L $$                                                                                                                                                                               |
| Product features | <ol> <li>High quality and competitive prices</li> <li>Testing FDA, SGS, LFGB etc.</li> <li>Eco Friendly</li> <li>It is widely aimed at Wedding, party, home, bars etc.</li> <li>Machine made</li> </ol>                                                       |