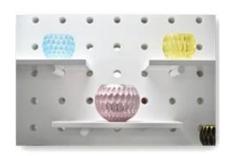

## V shaped colorful glazing 347ml ceramic candle holders

| Element name     | V shaped colorful glazing 347ml ceramic candle holders                                                                                                                                                                                                        |
|------------------|---------------------------------------------------------------------------------------------------------------------------------------------------------------------------------------------------------------------------------------------------------------|
| Object number.   | SGFCF18122710                                                                                                                                                                                                                                                 |
| Cut it           | V shaped colorful glazing 347ml ceramic candle holders<br>Article-No .: SGFCF18122710<br>Top dia:86.5mm<br>Bottom dia: 73mm<br>Height:97.5mm<br>Weight:264g<br>Capacity: 347ml<br>Other sizes: 5 ounces / 8 ounces / 10 ounces / 16 ounces are also available |
| Capacity         | 10oz 14oz 16oz etc. It's available                                                                                                                                                                                                                            |
| Sampling time    | <ul><li>1.5 days if the shape and size of the products exist</li><li>2.15 days if you need new shape and size of the products</li></ul>                                                                                                                       |
| Packaging        | 24pcs / 36pcs / 48pcs regular safety packing and so on For export carton with egg divider                                                                                                                                                                     |
| MOQ              | 5000                                                                                                                                                                                                                                                          |
| Delivery time    | Within 35 days after the order confirmed                                                                                                                                                                                                                      |
| Payment terms    | 30% deposit by T / T in advance, the balance after showing the copy of B / L $$                                                                                                                                                                               |
| Product features | <ol> <li>High quality and competitive prices</li> <li>Testing FDA, SGS, LFGB etc.</li> <li>Eco Friendly</li> <li>It is widely aimed at Wedding, party, home, bars etc.</li> <li>Machine made</li> </ol>                                                       |