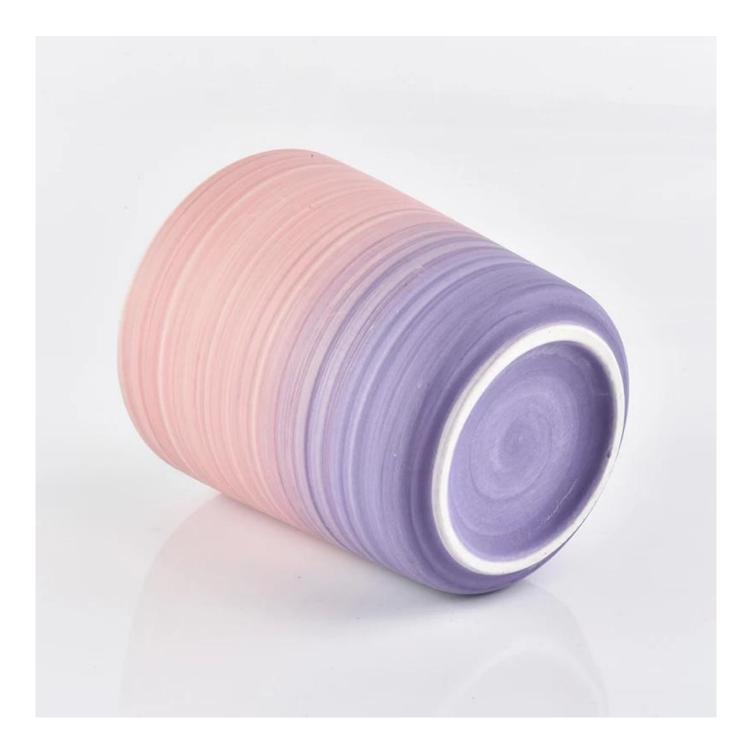

## V shaped colorful glazing 347ml ceramic candle holders

| Element name     | V shaped colorful glazing 347ml ceramic candle holders                                                                                                                                                                                                        |
|------------------|---------------------------------------------------------------------------------------------------------------------------------------------------------------------------------------------------------------------------------------------------------------|
| Object number.   | SGFCF18122710                                                                                                                                                                                                                                                 |
| Cut it           | V shaped colorful glazing 347ml ceramic candle holders<br>Article-No .: SGFCF18122710<br>Top dia:86.5mm<br>Bottom dia: 73mm<br>Height:97.5mm<br>Weight:264g<br>Capacity: 347ml<br>Other sizes: 5 ounces / 8 ounces / 10 ounces / 16 ounces are also available |
| Capacity         | 10oz 14oz 16oz etc. It's available                                                                                                                                                                                                                            |
| Sampling time    | <ul><li>1.5 days if the shape and size of the products exist</li><li>2.15 days if you need new shape and size of the products</li></ul>                                                                                                                       |
| Packaging        | 24pcs / 36pcs / 48pcs regular safety packing and so on For export carton with egg divider                                                                                                                                                                     |
| MOQ              | 5000                                                                                                                                                                                                                                                          |
| Delivery time    | Within 35 days after the order confirmed                                                                                                                                                                                                                      |
| Payment terms    | 30% deposit by T / T in advance, the balance after showing the copy of B / L $$                                                                                                                                                                               |
| Product features | <ol> <li>High quality and competitive prices</li> <li>Testing FDA, SGS, LFGB etc.</li> <li>Eco Friendly</li> <li>It is widely aimed at Wedding, party, home, bars etc.</li> <li>Machine made</li> </ol>                                                       |