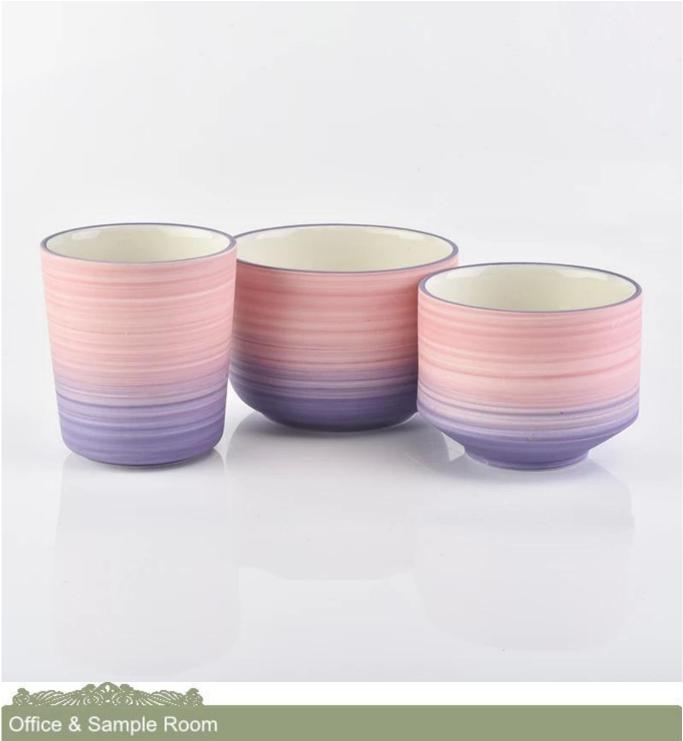

## V shaped colorful glazing 347ml ceramic candle holders

| Element name     | V shaped colorful glazing 347ml ceramic candle holders                                                                                                                                                                                                        |
|------------------|---------------------------------------------------------------------------------------------------------------------------------------------------------------------------------------------------------------------------------------------------------------|
| Object number.   | SGFCF18122710                                                                                                                                                                                                                                                 |
| Cut it           | V shaped colorful glazing 347ml ceramic candle holders<br>Article-No .: SGFCF18122710<br>Top dia:86.5mm<br>Bottom dia: 73mm<br>Height:97.5mm<br>Weight:264g<br>Capacity: 347ml<br>Other sizes: 5 ounces / 8 ounces / 10 ounces / 16 ounces are also available |
| Capacity         | 10oz 14oz 16oz etc. It's available                                                                                                                                                                                                                            |
| Sampling time    | <ul><li>1.5 days if the shape and size of the products exist</li><li>2.15 days if you need new shape and size of the products</li></ul>                                                                                                                       |
| Packaging        | 24pcs / 36pcs / 48pcs regular safety packing and so on For export carton with egg divider                                                                                                                                                                     |
| MOQ              | 5000                                                                                                                                                                                                                                                          |
| Delivery time    | Within 35 days after the order confirmed                                                                                                                                                                                                                      |
| Payment terms    | 30% deposit by T / T in advance, the balance after showing the copy of B / L $$                                                                                                                                                                               |
| Product features | <ol> <li>High quality and competitive prices</li> <li>Testing FDA, SGS, LFGB etc.</li> <li>Eco Friendly</li> <li>It is widely aimed at Wedding, party, home, bars etc.</li> <li>Machine made</li> </ol>                                                       |