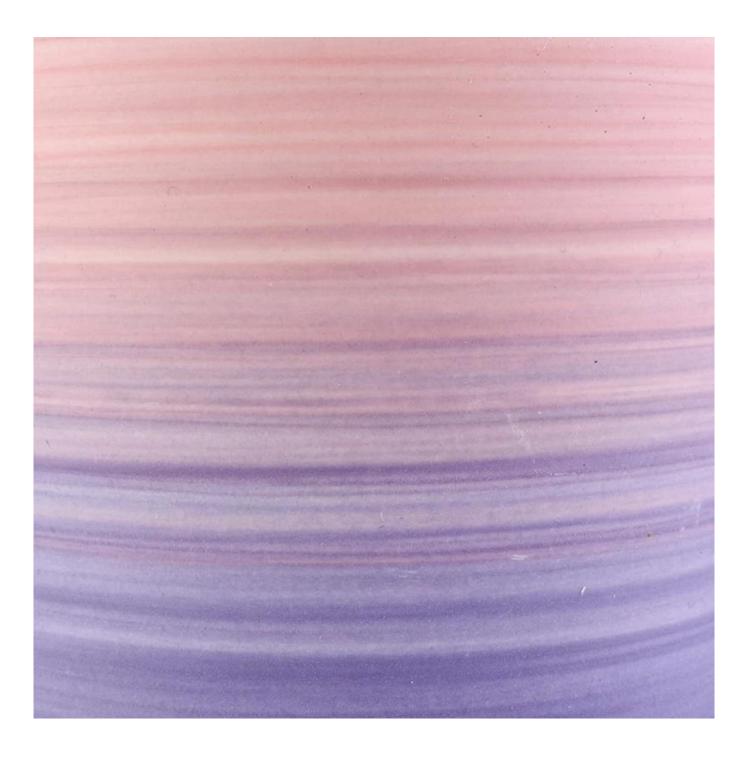

## V shaped colorful glazing 347ml ceramic candle holders

| Element name     | V shaped colorful glazing 347ml ceramic candle holders                                                                                                                                                                                                        |
|------------------|---------------------------------------------------------------------------------------------------------------------------------------------------------------------------------------------------------------------------------------------------------------|
| Object number.   | SGFCF18122710                                                                                                                                                                                                                                                 |
| Cut it           | V shaped colorful glazing 347ml ceramic candle holders<br>Article-No .: SGFCF18122710<br>Top dia:86.5mm<br>Bottom dia: 73mm<br>Height:97.5mm<br>Weight:264g<br>Capacity: 347ml<br>Other sizes: 5 ounces / 8 ounces / 10 ounces / 16 ounces are also available |
| Capacity         | 10oz 14oz 16oz etc. It's available                                                                                                                                                                                                                            |
| Sampling time    | <ul><li>1.5 days if the shape and size of the products exist</li><li>2.15 days if you need new shape and size of the products</li></ul>                                                                                                                       |
| Packaging        | 24pcs / 36pcs / 48pcs regular safety packing and so on For export carton with egg divider                                                                                                                                                                     |
| MOQ              | 5000                                                                                                                                                                                                                                                          |
| Delivery time    | Within 35 days after the order confirmed                                                                                                                                                                                                                      |
| Payment terms    | 30% deposit by T / T in advance, the balance after showing the copy of B / L $$                                                                                                                                                                               |
| Product features | <ol> <li>High quality and competitive prices</li> <li>Testing FDA, SGS, LFGB etc.</li> <li>Eco Friendly</li> <li>It is widely aimed at Wedding, party, home, bars etc.</li> <li>Machine made</li> </ol>                                                       |