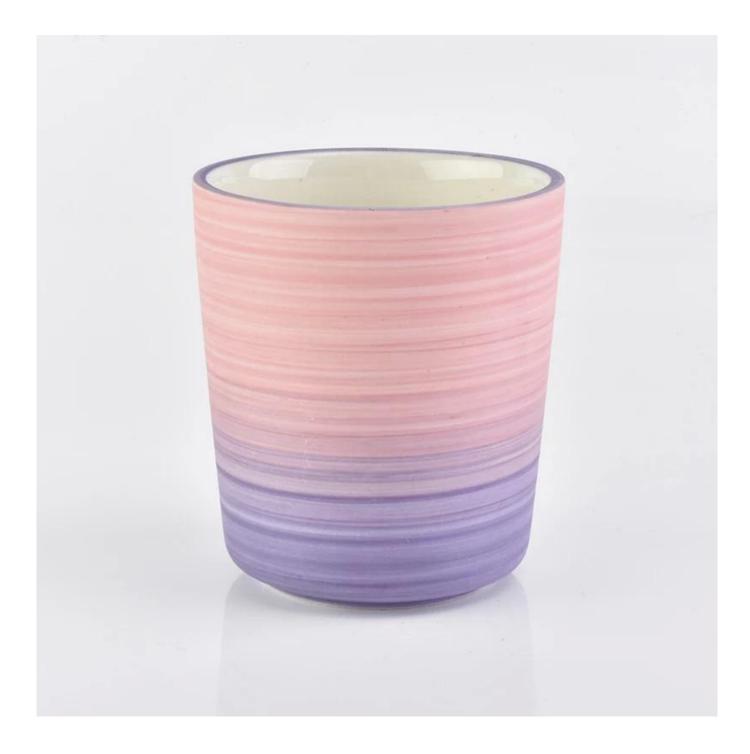

## V shaped colorful glazing 347ml ceramic candle holders

| Element name     | V shaped colorful glazing 347ml ceramic candle holders                                                                                                                                                                                                        |
|------------------|---------------------------------------------------------------------------------------------------------------------------------------------------------------------------------------------------------------------------------------------------------------|
| Object number.   | SGFCF18122710                                                                                                                                                                                                                                                 |
| Cut it           | V shaped colorful glazing 347ml ceramic candle holders<br>Article-No .: SGFCF18122710<br>Top dia:86.5mm<br>Bottom dia: 73mm<br>Height:97.5mm<br>Weight:264g<br>Capacity: 347ml<br>Other sizes: 5 ounces / 8 ounces / 10 ounces / 16 ounces are also available |
| Capacity         | 10oz 14oz 16oz etc. It's available                                                                                                                                                                                                                            |
| Sampling time    | <ul><li>1.5 days if the shape and size of the products exist</li><li>2.15 days if you need new shape and size of the products</li></ul>                                                                                                                       |
| Packaging        | 24pcs / 36pcs / 48pcs regular safety packing and so on For export carton with egg divider                                                                                                                                                                     |
| MOQ              | 5000                                                                                                                                                                                                                                                          |
| Delivery time    | Within 35 days after the order confirmed                                                                                                                                                                                                                      |
| Payment terms    | 30% deposit by T / T in advance, the balance after showing the copy of B / L $$                                                                                                                                                                               |
| Product features | <ol> <li>High quality and competitive prices</li> <li>Testing FDA, SGS, LFGB etc.</li> <li>Eco Friendly</li> <li>It is widely aimed at Wedding, party, home, bars etc.</li> <li>Machine made</li> </ol>                                                       |