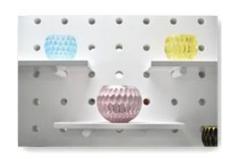

## variable glazed square ceramic candle jar

| Product name     | variable glazed square ceramic candle jar                                                                                                                                         |
|------------------|-----------------------------------------------------------------------------------------------------------------------------------------------------------------------------------|
| Item number.     | SGJW190129005                                                                                                                                                                     |
| Size             | Top dia: 90mm<br>Bottom dia: 100mm<br>Height:85mm<br>Weight: 340g                                                                                                                 |
| Capacity         | 480ml                                                                                                                                                                             |
| Sampling time    | 1.5 days if the shape and size of the products exist 2.15 days if you need new shape and size of the products                                                                     |
| Packaging        | 24pcs / 36pcs / 48pcs regular safety packing with egg divider                                                                                                                     |
| MOQ              | 3000pcs                                                                                                                                                                           |
| Delivery time    | Within 35 days after the order confirmed                                                                                                                                          |
| Payment terms    | 30% deposit by T / T in advance, the balance after showing the copy of B / L $$                                                                                                   |
| Product features | <ol> <li>High quality and competitive prices</li> <li>Testing FDA, SGS, LFGB etc.</li> <li>Eco Friendly</li> <li>It is widely aimed at Wedding, party, home, bars etc.</li> </ol> |