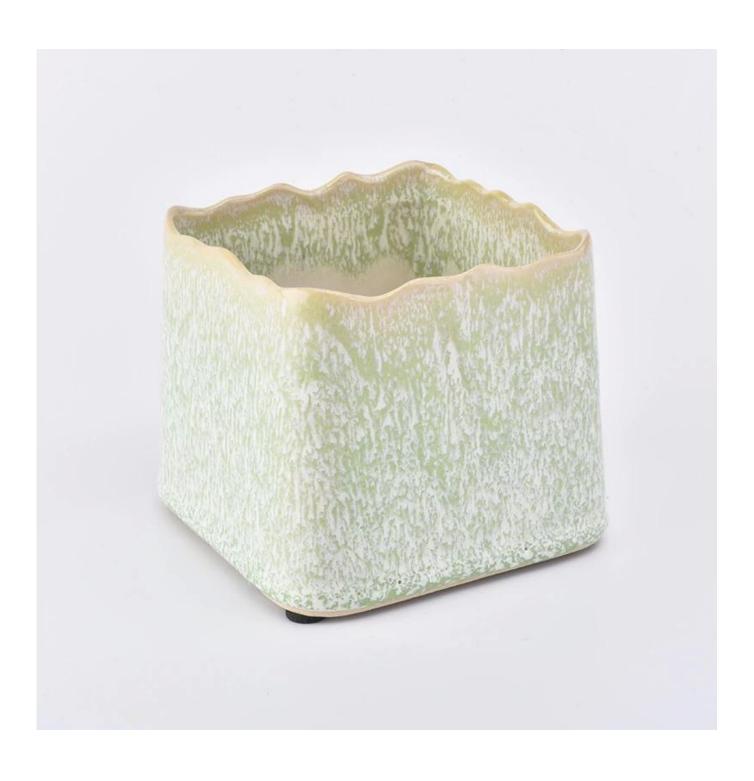

## variable glazed square ceramic candle jar

| Product name     | variable glazed square ceramic candle jar                                                                                                                                         |
|------------------|-----------------------------------------------------------------------------------------------------------------------------------------------------------------------------------|
| Item number.     | SGJW190129005                                                                                                                                                                     |
| Size             | Top dia: 90mm<br>Bottom dia: 100mm<br>Height:85mm<br>Weight: 340g                                                                                                                 |
| Capacity         | 480ml                                                                                                                                                                             |
| Sampling time    | 1.5 days if the shape and size of the products exist 2.15 days if you need new shape and size of the products                                                                     |
| Packaging        | 24pcs / 36pcs / 48pcs regular safety packing with egg divider                                                                                                                     |
| MOQ              | 3000pcs                                                                                                                                                                           |
| Delivery time    | Within 35 days after the order confirmed                                                                                                                                          |
| Payment terms    | 30% deposit by T / T in advance, the balance after showing the copy of B / L $$                                                                                                   |
| Product features | <ol> <li>High quality and competitive prices</li> <li>Testing FDA, SGS, LFGB etc.</li> <li>Eco Friendly</li> <li>It is widely aimed at Wedding, party, home, bars etc.</li> </ol> |