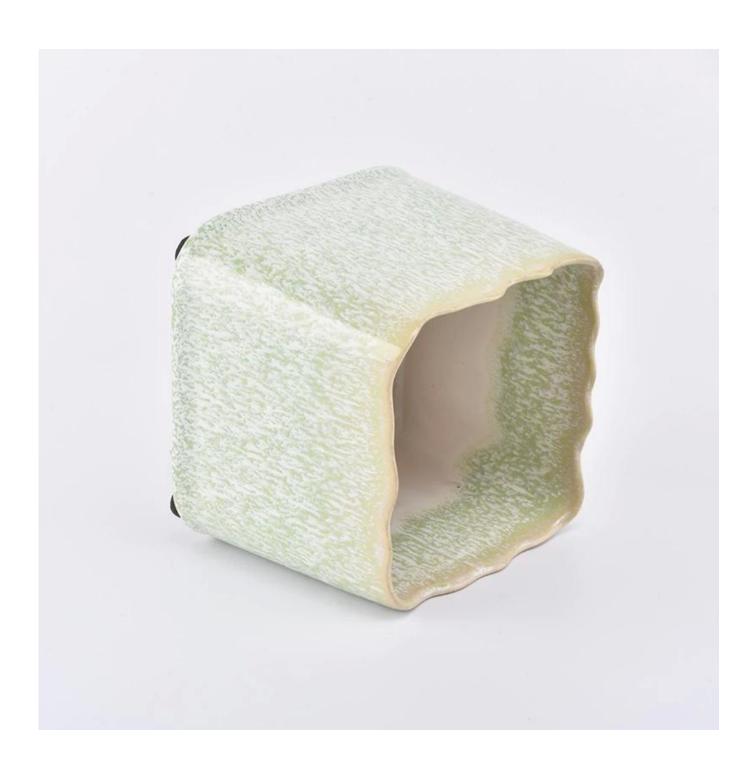

## variable glazed square ceramic candle jar

| Product name     | variable glazed square ceramic candle jar                                                                                                                                         |
|------------------|-----------------------------------------------------------------------------------------------------------------------------------------------------------------------------------|
| Item number.     | SGJW190129005                                                                                                                                                                     |
| Size             | Top dia: 90mm<br>Bottom dia: 100mm<br>Height:85mm<br>Weight: 340g                                                                                                                 |
| Capacity         | 480ml                                                                                                                                                                             |
| Sampling time    | 1.5 days if the shape and size of the products exist 2.15 days if you need new shape and size of the products                                                                     |
| Packaging        | 24pcs / 36pcs / 48pcs regular safety packing with egg divider                                                                                                                     |
| MOQ              | 3000pcs                                                                                                                                                                           |
| Delivery time    | Within 35 days after the order confirmed                                                                                                                                          |
| Payment terms    | 30% deposit by T / T in advance, the balance after showing the copy of B / L $$                                                                                                   |
| Product features | <ol> <li>High quality and competitive prices</li> <li>Testing FDA, SGS, LFGB etc.</li> <li>Eco Friendly</li> <li>It is widely aimed at Wedding, party, home, bars etc.</li> </ol> |