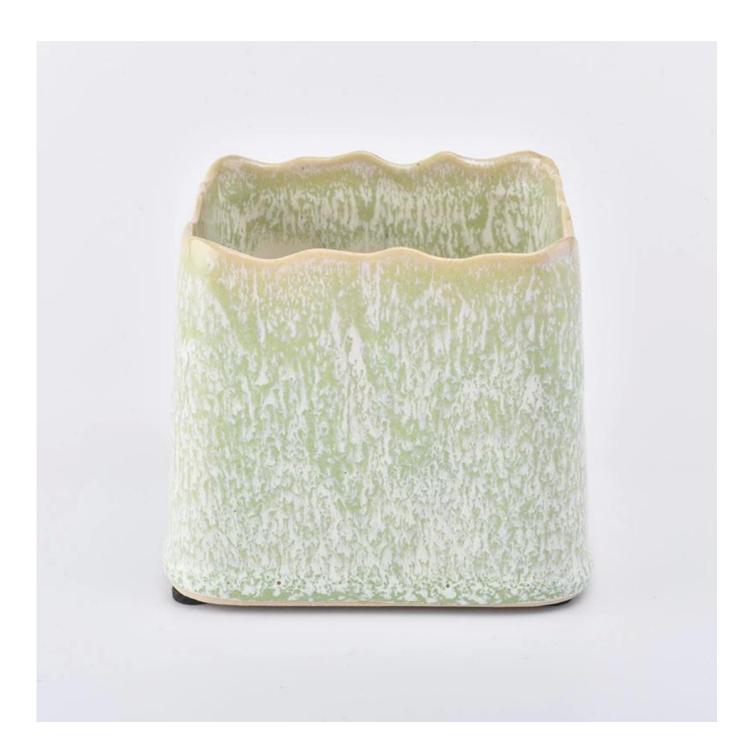

## variable glazed square ceramic candle jar

| Product name     | variable glazed square ceramic candle jar                                                                                                                                         |
|------------------|-----------------------------------------------------------------------------------------------------------------------------------------------------------------------------------|
| Item number.     | SGJW190129005                                                                                                                                                                     |
| Size             | Top dia: 90mm<br>Bottom dia: 100mm<br>Height:85mm<br>Weight: 340g                                                                                                                 |
| Capacity         | 480ml                                                                                                                                                                             |
| Sampling time    | 1.5 days if the shape and size of the products exist 2.15 days if you need new shape and size of the products                                                                     |
| Packaging        | 24pcs / 36pcs / 48pcs regular safety packing with egg divider                                                                                                                     |
| MOQ              | 3000pcs                                                                                                                                                                           |
| Delivery time    | Within 35 days after the order confirmed                                                                                                                                          |
| Payment terms    | 30% deposit by T / T in advance, the balance after showing the copy of B / L $$                                                                                                   |
| Product features | <ol> <li>High quality and competitive prices</li> <li>Testing FDA, SGS, LFGB etc.</li> <li>Eco Friendly</li> <li>It is widely aimed at Wedding, party, home, bars etc.</li> </ol> |