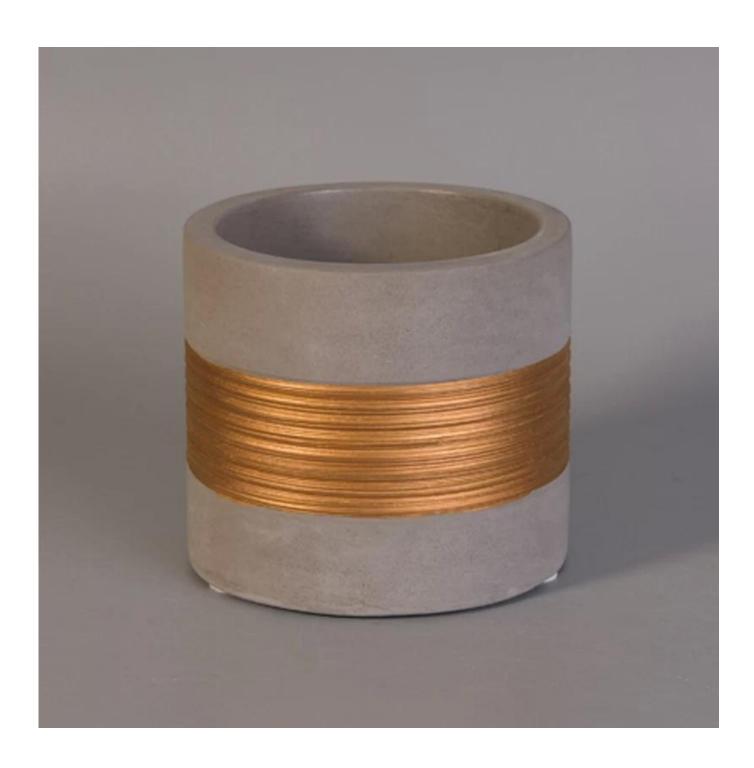

## Vertical Concrete Candle Holders with Rose Golden Painting

| Item number.             | SGJH17042402                                                                                     |
|--------------------------|--------------------------------------------------------------------------------------------------|
| Material                 | Cement, concrete, ceramic                                                                        |
| Craft                    | hand made                                                                                        |
| Samples time             | 1. 5 days if there is a form and size of the ceramic                                             |
|                          | 2. 15 days, if you need a new shape and size ceramic                                             |
| Product Capacity         | 500,000 ~ 1,000,000 pieces per month                                                             |
|                          |                                                                                                  |
|                          | 1. Hand made <u>ceramic candle holder</u> from high quality.                                     |
| The Features of products | 2. Suitable for use in hotel, house, etc.  3. Eco-friendly.  4. Meet FDA test , ASTM, CA 65 test |