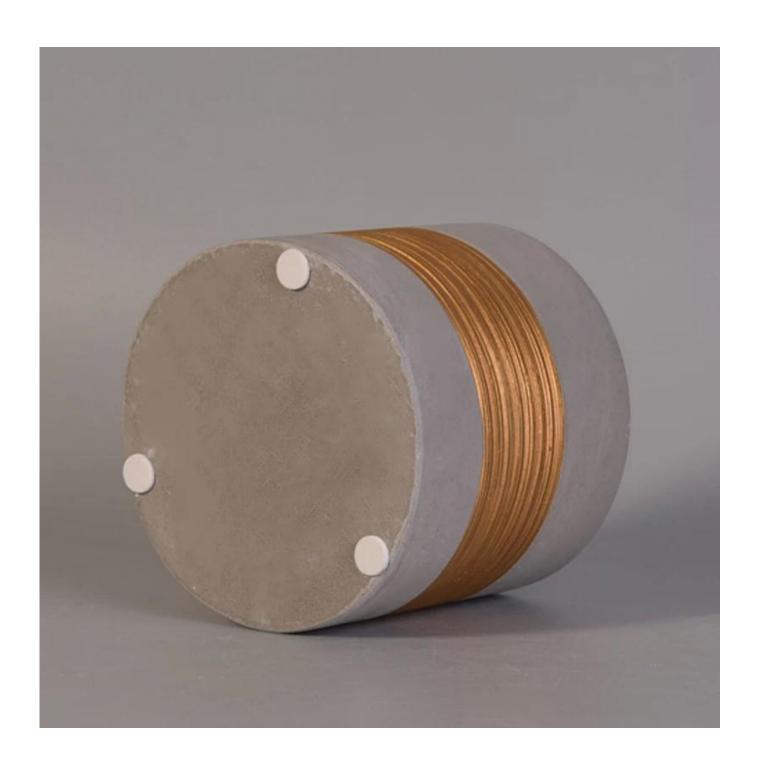

## Vertical Concrete Candle Holders with Rose Golden Painting

| Item number.             | SGJH17042402                                                                                     |
|--------------------------|--------------------------------------------------------------------------------------------------|
| Material                 | Cement, concrete, ceramic                                                                        |
| Craft                    | hand made                                                                                        |
| Samples time             | 1. 5 days if there is a form and size of the ceramic                                             |
|                          | 2. 15 days, if you need a new shape and size ceramic                                             |
| Product Capacity         | 500,000 ~ 1,000,000 pieces per month                                                             |
|                          |                                                                                                  |
|                          | 1. Hand made <u>ceramic candle holder</u> from high quality.                                     |
| The Features of products | 2. Suitable for use in hotel, house, etc.  3. Eco-friendly.  4. Meet FDA test , ASTM, CA 65 test |