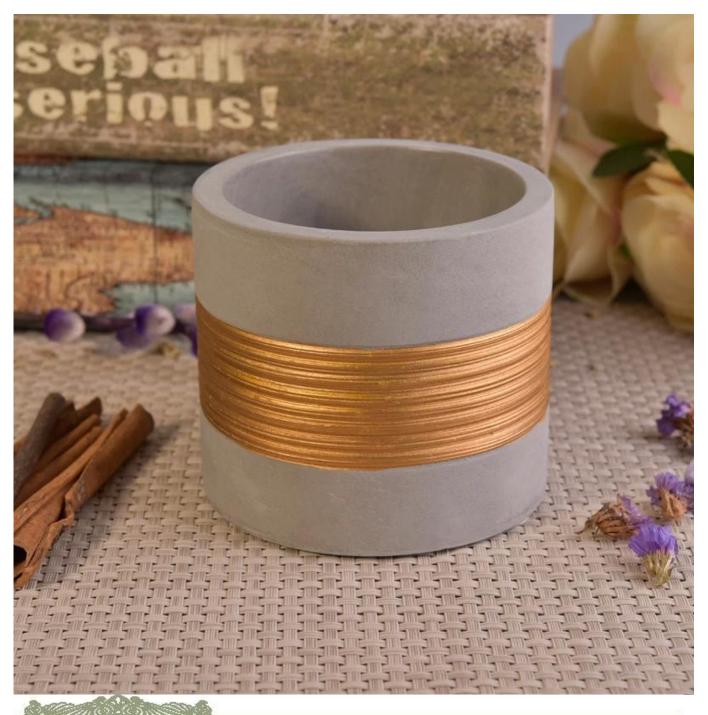

## Vertical Concrete Candle Holders with Rose Golden Painting

| Item number.             | SGJH17042402                                                                                     |
|--------------------------|--------------------------------------------------------------------------------------------------|
| Material                 | Cement, concrete, ceramic                                                                        |
| Craft                    | hand made                                                                                        |
| Samples time             | 1. 5 days if there is a form and size of the ceramic                                             |
|                          | 2. 15 days, if you need a new shape and size ceramic                                             |
| Product Capacity         | 500,000 ~ 1,000,000 pieces per month                                                             |
|                          |                                                                                                  |
|                          | 1. Hand made <u>ceramic candle holder</u> from high quality.                                     |
| The Features of products | 2. Suitable for use in hotel, house, etc.  3. Eco-friendly.  4. Meet FDA test , ASTM, CA 65 test |

## Usage of Product

- 1. Ceramic canlde holders can be used in wedding decoration, home decoration, party,banquet ect,
- 2. This candle container is very great as a gorgeous centerpiece for an event
- 3. The pottery candle jars can decorate your indoors and outdoors with this Bling bling Transmutation Glaze Home Decoration Ceramic Candle Holder.
- 4. The ceramic candle vessel is a wonderful gift as housewarmings and other events.