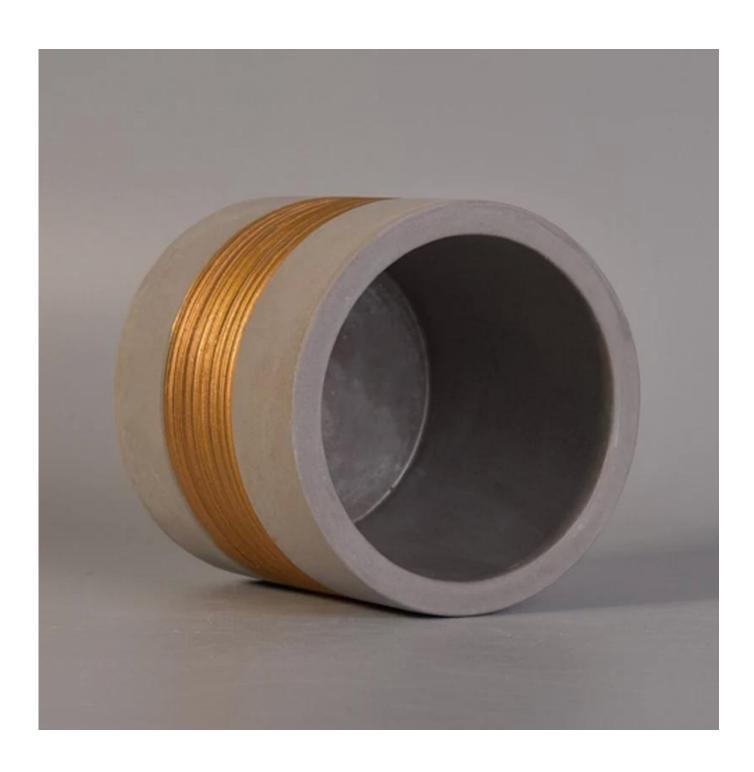

## Vertical Concrete Candle Holders with Rose Golden Painting

| Item number.             | SGJH17042402                                                                                     |
|--------------------------|--------------------------------------------------------------------------------------------------|
| Material                 | Cement, concrete, ceramic                                                                        |
| Craft                    | hand made                                                                                        |
| Samples time             | 1. 5 days if there is a form and size of the ceramic                                             |
|                          | 2. 15 days, if you need a new shape and size ceramic                                             |
| Product Capacity         | 500,000 ~ 1,000,000 pieces per month                                                             |
|                          |                                                                                                  |
|                          | 1. Hand made <u>ceramic candle holder</u> from high quality.                                     |
| The Features of products | 2. Suitable for use in hotel, house, etc.  3. Eco-friendly.  4. Meet FDA test , ASTM, CA 65 test |