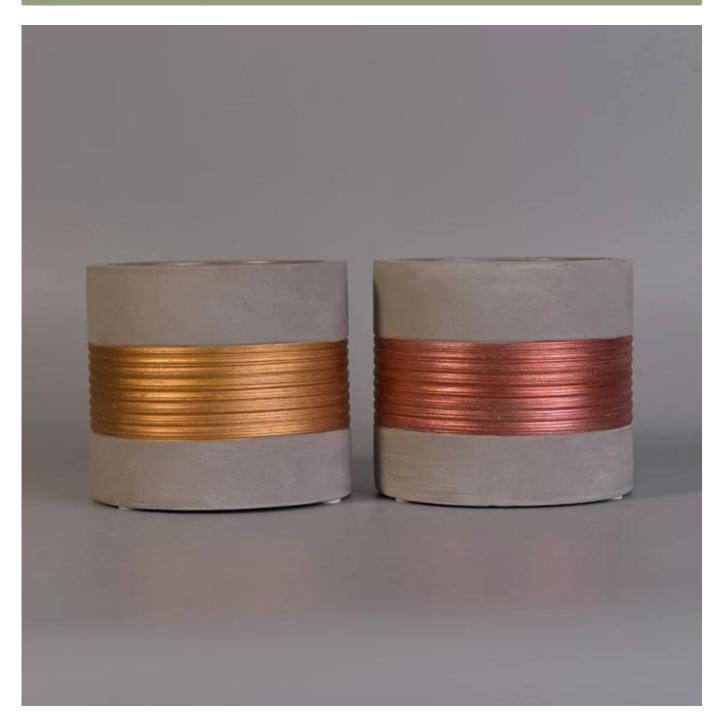

## Vertical Concrete Candle Holders with Rose Golden Painting

| Item number.             | SGJH17042402                                                                                     |
|--------------------------|--------------------------------------------------------------------------------------------------|
| Material                 | Cement, concrete, ceramic                                                                        |
| Craft                    | hand made                                                                                        |
| Samples time             | 1. 5 days if there is a form and size of the ceramic                                             |
|                          | 2. 15 days, if you need a new shape and size ceramic                                             |
| Product Capacity         | 500,000 ~ 1,000,000 pieces per month                                                             |
|                          |                                                                                                  |
|                          | 1. Hand made <u>ceramic candle holder</u> from high quality.                                     |
| The Features of products | 2. Suitable for use in hotel, house, etc.  3. Eco-friendly.  4. Meet FDA test , ASTM, CA 65 test |