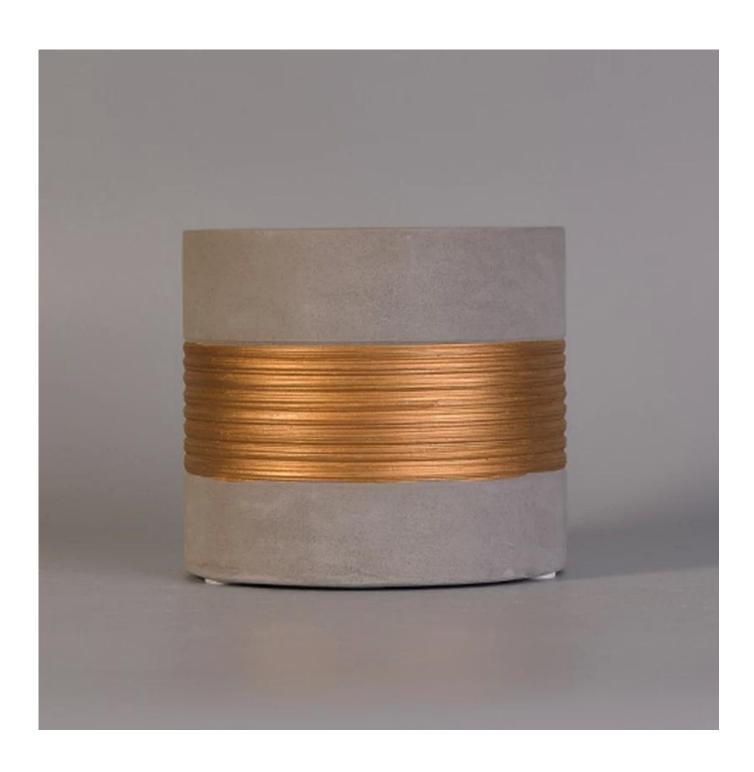

## Vertical Concrete Candle Holders with Rose Golden Painting

| Item number.             | SGJH17042402                                                                                     |
|--------------------------|--------------------------------------------------------------------------------------------------|
| Material                 | Cement, concrete, ceramic                                                                        |
| Craft                    | hand made                                                                                        |
| Samples time             | 1. 5 days if there is a form and size of the ceramic                                             |
|                          | 2. 15 days, if you need a new shape and size ceramic                                             |
| Product Capacity         | 500,000 ~ 1,000,000 pieces per month                                                             |
|                          |                                                                                                  |
|                          | 1. Hand made <u>ceramic candle holder</u> from high quality.                                     |
| The Features of products | 2. Suitable for use in hotel, house, etc.  3. Eco-friendly.  4. Meet FDA test , ASTM, CA 65 test |