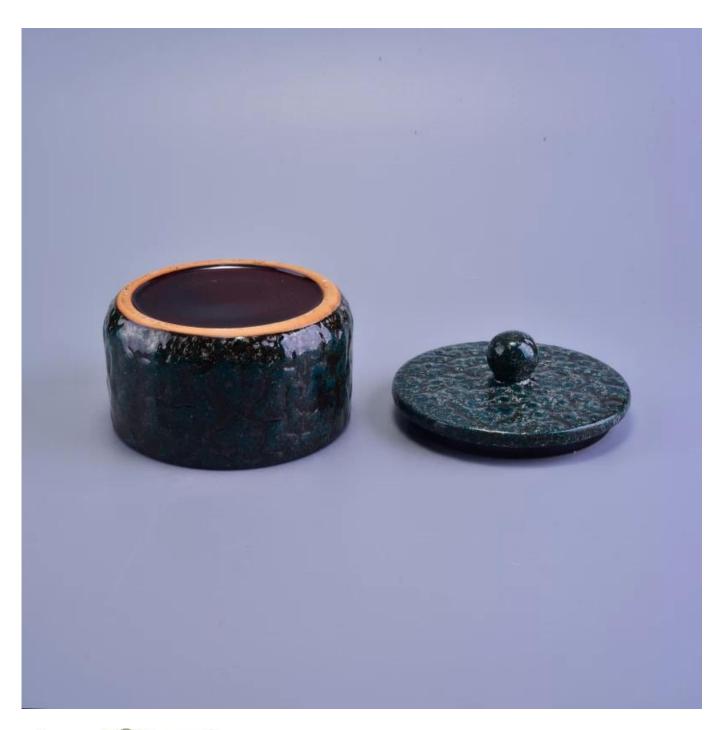

## Vintage Transmutation Glazed Ceramic Candle Container With Lid for Wax

## Product Details

| Item number.             | SGWQ17010602                                                                                                               |
|--------------------------|----------------------------------------------------------------------------------------------------------------------------|
| Material                 | Ceramic                                                                                                                    |
| Craft                    | hand made                                                                                                                  |
| Samples time             | 1. 5 days if there is a form and size of the ceramic                                                                       |
|                          | 2. 15 days, if you need a new shape and size ceramic                                                                       |
| Product Capacity         | 500,000 ~ 1,000,000 pieces per month                                                                                       |
|                          | Hand made <u>ceramic candle holder</u> from high quality.                                                                  |
| The Features of products | <ol> <li>Suitable for use in hotel, house, etc.</li> <li>Eco-friendly.</li> <li>Meet FDA test, ASTM, CA 65 test</li> </ol> |

### Usage of Product

- 1. Ceramic canlde holders can be used in wedding decoration, home decoration, party,banquet ect,
- 2. This candle container is very great as a gorgeous centerpiece for an event
- 3. The pottery candle jars can decorate your indoors and outdoors with this Bling bling Transmutation Glaze Home Decoration Ceramic Candle Holder.
- 4. The ceramic candle vessel is a wonderful gift as housewarmings and other events.