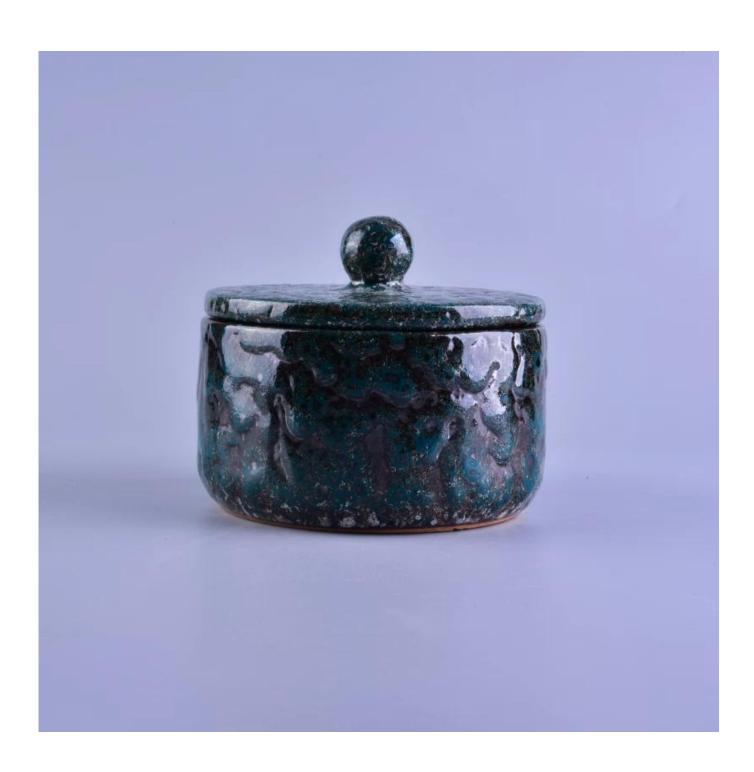

## Vintage Transmutation Glazed Ceramic Candle Container With Lid for Wax

## Product Details

| Item number.             | SGWQ17010602                                                                                                               |
|--------------------------|----------------------------------------------------------------------------------------------------------------------------|
| Material                 | Ceramic                                                                                                                    |
| Craft                    | hand made                                                                                                                  |
| Samples time             | 1. 5 days if there is a form and size of the ceramic                                                                       |
|                          | 2. 15 days, if you need a new shape and size ceramic                                                                       |
| Product Capacity         | 500,000 ~ 1,000,000 pieces per month                                                                                       |
|                          | Hand made <u>ceramic candle holder</u> from high quality.                                                                  |
| The Features of products | <ol> <li>Suitable for use in hotel, house, etc.</li> <li>Eco-friendly.</li> <li>Meet FDA test, ASTM, CA 65 test</li> </ol> |