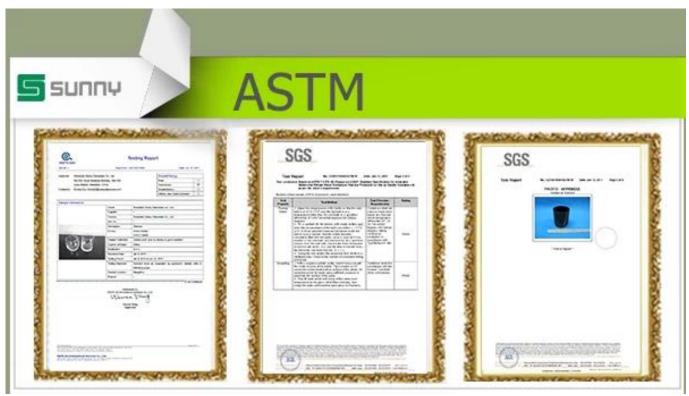

## Product Details

| Item number.             | SGWQ17010602                                                                                                               |
|--------------------------|----------------------------------------------------------------------------------------------------------------------------|
| Material                 | Ceramic                                                                                                                    |
| Craft                    | hand made                                                                                                                  |
| Samples time             | 1. 5 days if there is a form and size of the ceramic                                                                       |
|                          | 2. 15 days, if you need a new shape and size ceramic                                                                       |
| Product Capacity         | 500,000 ~ 1,000,000 pieces per month                                                                                       |
|                          | Hand made <u>ceramic candle holder</u> from high quality.                                                                  |
| The Features of products | <ol> <li>Suitable for use in hotel, house, etc.</li> <li>Eco-friendly.</li> <li>Meet FDA test, ASTM, CA 65 test</li> </ol> |