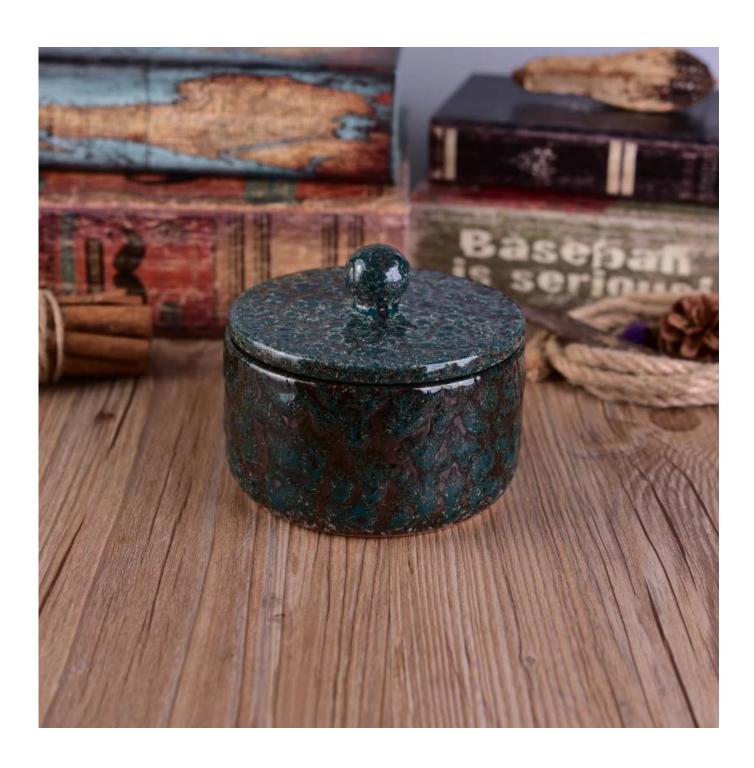

## Vintage Transmutation Glazed Ceramic Candle Container With Lid for Wax

## Product Details

| Item number.             | SGWQ17010602                                                                                                               |
|--------------------------|----------------------------------------------------------------------------------------------------------------------------|
| Material                 | Ceramic                                                                                                                    |
| Craft                    | hand made                                                                                                                  |
| Samples time             | 1. 5 days if there is a form and size of the ceramic                                                                       |
|                          | 2. 15 days, if you need a new shape and size ceramic                                                                       |
| Product Capacity         | 500,000 ~ 1,000,000 pieces per month                                                                                       |
|                          | Hand made <u>ceramic candle holder</u> from high quality.                                                                  |
| The Features of products | <ol> <li>Suitable for use in hotel, house, etc.</li> <li>Eco-friendly.</li> <li>Meet FDA test, ASTM, CA 65 test</li> </ol> |

### Usage of Product

- 1. Ceramic canlde holders can be used in wedding decoration, home decoration, party,banquet ect,
- 2. This candle container is very great as a gorgeous centerpiece for an event
- 3. The pottery candle jars can decorate your indoors and outdoors with this Bling bling Transmutation Glaze Home Decoration Ceramic Candle Holder.
- 4. The ceramic candle vessel is a wonderful gift as housewarmings and other events.