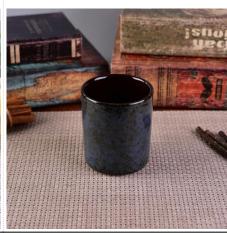

## Vintage Transmutation Glazed Ceramic Candle Container With Lid for Wax

## Product Details

| Item number.             | SGWQ17010602                                                                                                               |
|--------------------------|----------------------------------------------------------------------------------------------------------------------------|
| Material                 | Ceramic                                                                                                                    |
| Craft                    | hand made                                                                                                                  |
| Samples time             | 1. 5 days if there is a form and size of the ceramic                                                                       |
|                          | 2. 15 days, if you need a new shape and size ceramic                                                                       |
| Product Capacity         | 500,000 ~ 1,000,000 pieces per month                                                                                       |
|                          | Hand made <u>ceramic candle holder</u> from high quality.                                                                  |
| The Features of products | <ol> <li>Suitable for use in hotel, house, etc.</li> <li>Eco-friendly.</li> <li>Meet FDA test, ASTM, CA 65 test</li> </ol> |

### Usage of Product

- 1. Ceramic canlde holders can be used in wedding decoration, home decoration, party,banquet ect,
- 2. This candle container is very great as a gorgeous centerpiece for an event
- 3. The pottery candle jars can decorate your indoors and outdoors with this Bling bling Transmutation Glaze Home Decoration Ceramic Candle Holder.
- 4. The ceramic candle vessel is a wonderful gift as housewarmings and other events.