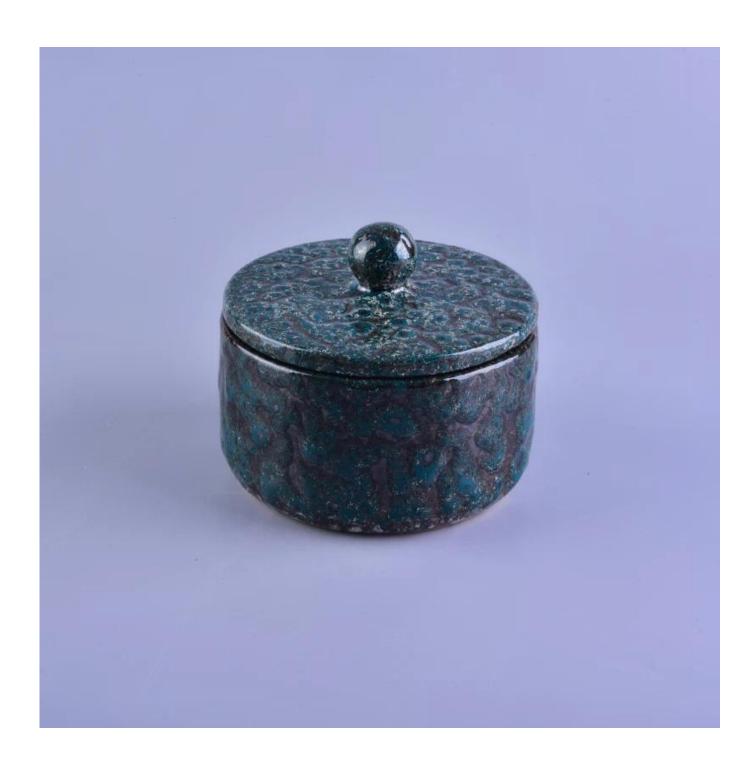

## Vintage Transmutation Glazed Ceramic Candle Container With Lid for Wax

## Product Details

| Item number.             | SGWQ17010602                                                                                                               |
|--------------------------|----------------------------------------------------------------------------------------------------------------------------|
| Material                 | Ceramic                                                                                                                    |
| Craft                    | hand made                                                                                                                  |
| Samples time             | 1. 5 days if there is a form and size of the ceramic                                                                       |
|                          | 2. 15 days, if you need a new shape and size ceramic                                                                       |
| Product Capacity         | 500,000 ~ 1,000,000 pieces per month                                                                                       |
|                          | Hand made <u>ceramic candle holder</u> from high quality.                                                                  |
| The Features of products | <ol> <li>Suitable for use in hotel, house, etc.</li> <li>Eco-friendly.</li> <li>Meet FDA test, ASTM, CA 65 test</li> </ol> |