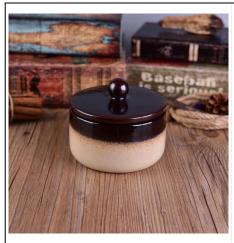

## Vintage Transmutation Glazed Ceramic Candle Container With Lid for Wax

## Product Details

| Item number.             | SGWQ17010602                                                                                                               |
|--------------------------|----------------------------------------------------------------------------------------------------------------------------|
| Material                 | Ceramic                                                                                                                    |
| Craft                    | hand made                                                                                                                  |
| Samples time             | 1. 5 days if there is a form and size of the ceramic                                                                       |
|                          | 2. 15 days, if you need a new shape and size ceramic                                                                       |
| Product Capacity         | 500,000 ~ 1,000,000 pieces per month                                                                                       |
|                          | Hand made <u>ceramic candle holder</u> from high quality.                                                                  |
| The Features of products | <ol> <li>Suitable for use in hotel, house, etc.</li> <li>Eco-friendly.</li> <li>Meet FDA test, ASTM, CA 65 test</li> </ol> |

### Usage of Product

- 1. Ceramic canlde holders can be used in wedding decoration, home decoration, party,banquet ect,
- 2. This candle container is very great as a gorgeous centerpiece for an event
- 3. The pottery candle jars can decorate your indoors and outdoors with this Bling bling Transmutation Glaze Home Decoration Ceramic Candle Holder.
- 4. The ceramic candle vessel is a wonderful gift as housewarmings and other events.