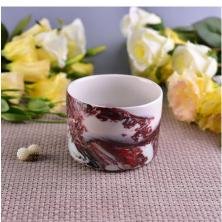

## Vintage Transmutation Glazed Ceramic Candle Container With Lid for Wax

## Product Details

| Item number.             | SGWQ17010602                                                                                                               |
|--------------------------|----------------------------------------------------------------------------------------------------------------------------|
| Material                 | Ceramic                                                                                                                    |
| Craft                    | hand made                                                                                                                  |
| Samples time             | 1. 5 days if there is a form and size of the ceramic                                                                       |
|                          | 2. 15 days, if you need a new shape and size ceramic                                                                       |
| Product Capacity         | 500,000 ~ 1,000,000 pieces per month                                                                                       |
|                          | Hand made <u>ceramic candle holder</u> from high quality.                                                                  |
| The Features of products | <ol> <li>Suitable for use in hotel, house, etc.</li> <li>Eco-friendly.</li> <li>Meet FDA test, ASTM, CA 65 test</li> </ol> |

### Usage of Product

- 1. Ceramic canlde holders can be used in wedding decoration, home decoration, party,banquet ect,
- 2. This candle container is very great as a gorgeous centerpiece for an event
- 3. The pottery candle jars can decorate your indoors and outdoors with this Bling bling Transmutation Glaze Home Decoration Ceramic Candle Holder.
- 4. The ceramic candle vessel is a wonderful gift as housewarmings and other events.