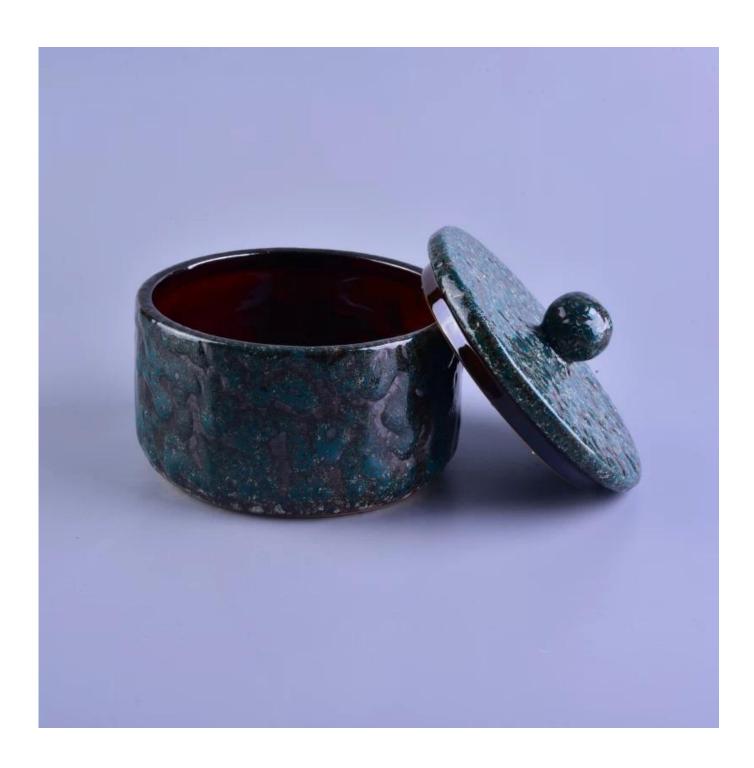

## Vintage Transmutation Glazed Ceramic Candle Container With Lid for Wax

## Product Details

| Item number.             | SGWQ17010602                                                                                                               |
|--------------------------|----------------------------------------------------------------------------------------------------------------------------|
| Material                 | Ceramic                                                                                                                    |
| Craft                    | hand made                                                                                                                  |
| Samples time             | 1. 5 days if there is a form and size of the ceramic                                                                       |
|                          | 2. 15 days, if you need a new shape and size ceramic                                                                       |
| Product Capacity         | 500,000 ~ 1,000,000 pieces per month                                                                                       |
|                          | Hand made <u>ceramic candle holder</u> from high quality.                                                                  |
| The Features of products | <ol> <li>Suitable for use in hotel, house, etc.</li> <li>Eco-friendly.</li> <li>Meet FDA test, ASTM, CA 65 test</li> </ol> |