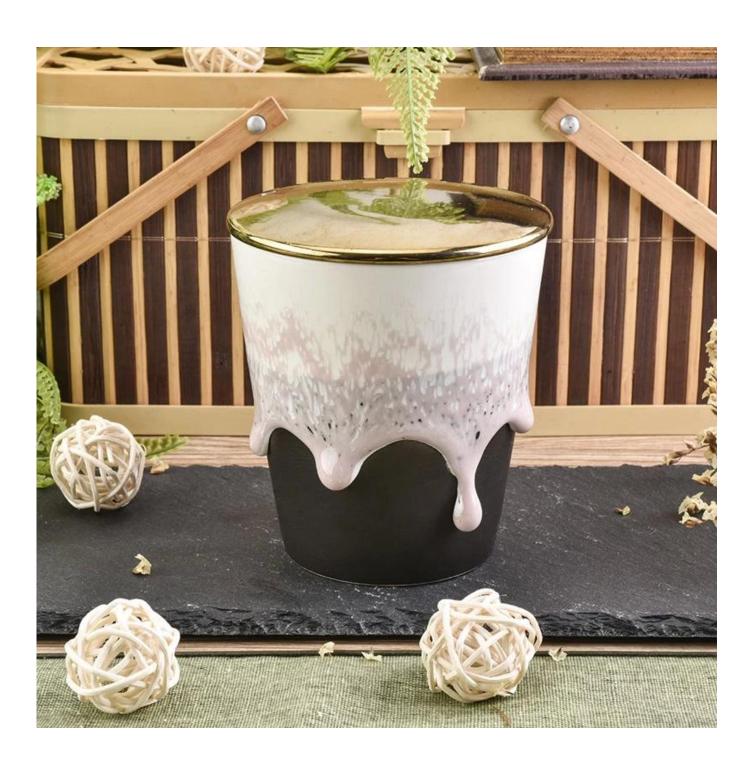

## Votive 8oz wax filling ceramic candle holders with lid

## **Product Details**

0.19m6-6.10

| Specification    | Item No:SGSQ18070504 Top dia: 86.6mm Bottom dia: 61.1mm Height: 96.2mm Weight: 240g Capacity: 308ml Lid: Dia: 89mm Height:9mm Weight:66g                                   |
|------------------|----------------------------------------------------------------------------------------------------------------------------------------------------------------------------|
| Color            | matte black jar with gold lid                                                                                                                                              |
| Material         | Ceramic                                                                                                                                                                    |
| Sample           | 7days                                                                                                                                                                      |
| Terms of payment | 30% deposit by T/T in advance and the balance after showing copy of B/L                                                                                                    |
| Certification    | ASTM Test (for candle holder)                                                                                                                                              |
| For your choice  | 1.Any color painted, frosted, electroplating, logo laser for the finish 2.Special packing like shrink wrap, color gift box, white box etc 3.Any shape, size meet your need |