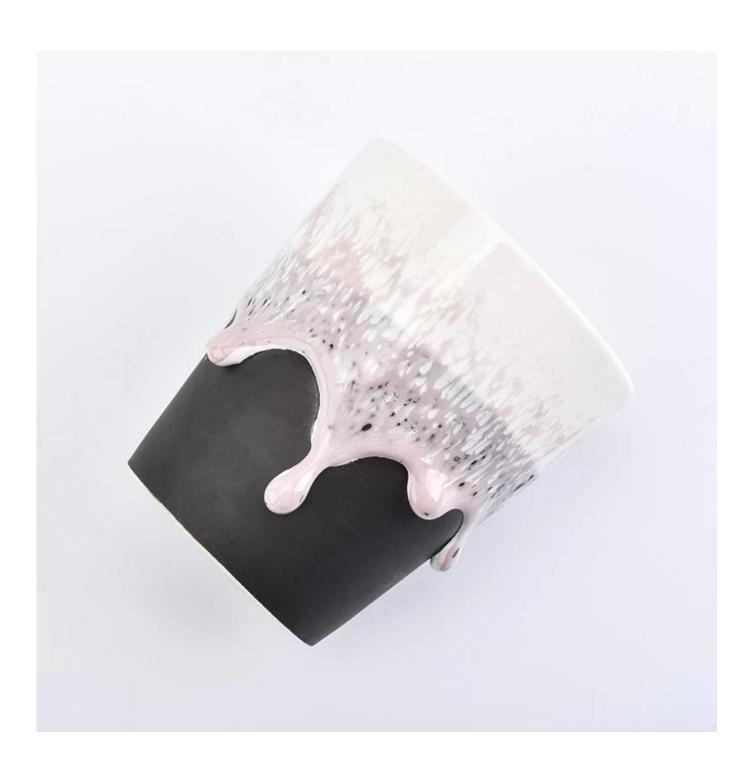

## Votive 8oz wax filling ceramic candle holders with lid

## **Product Details**

0.19m6-6.10

| Specification    | Item No:SGSQ18070504 Top dia: 86.6mm Bottom dia: 61.1mm Height: 96.2mm Weight: 240g Capacity: 308ml Lid: Dia: 89mm Height:9mm Weight:66g                                   |
|------------------|----------------------------------------------------------------------------------------------------------------------------------------------------------------------------|
| Color            | matte black jar with gold lid                                                                                                                                              |
| Material         | Ceramic                                                                                                                                                                    |
| Sample           | 7days                                                                                                                                                                      |
| Terms of payment | 30% deposit by T/T in advance and the balance after showing copy of B/L                                                                                                    |
| Certification    | ASTM Test (for candle holder)                                                                                                                                              |
| For your choice  | 1.Any color painted, frosted, electroplating, logo laser for the finish 2.Special packing like shrink wrap, color gift box, white box etc 3.Any shape, size meet your need |