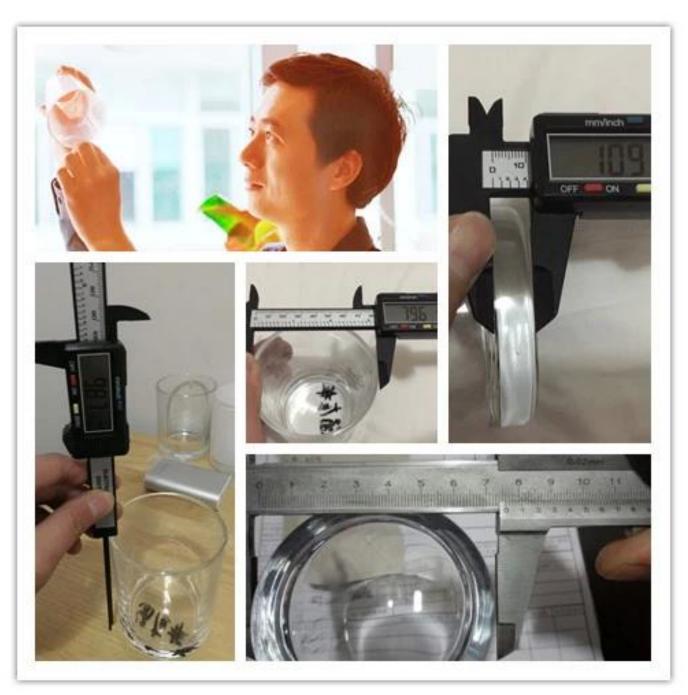

## **Product Details**

0.19m6-6.10

| Specification    | Item No:SGSQ18070504 Top dia: 86.6mm Bottom dia: 61.1mm Height: 96.2mm Weight: 240g Capacity: 308ml Lid: Dia: 89mm Height:9mm Weight:66g                                   |
|------------------|----------------------------------------------------------------------------------------------------------------------------------------------------------------------------|
| Color            | matte black jar with gold lid                                                                                                                                              |
| Material         | Ceramic                                                                                                                                                                    |
| Sample           | 7days                                                                                                                                                                      |
| Terms of payment | 30% deposit by T/T in advance and the balance after showing copy of B/L                                                                                                    |
| Certification    | ASTM Test (for candle holder)                                                                                                                                              |
| For your choice  | 1.Any color painted, frosted, electroplating, logo laser for the finish 2.Special packing like shrink wrap, color gift box, white box etc 3.Any shape, size meet your need |

## Shenzhen Sunny Glassware Co.,Ltd

Owned Brand with innovative design

Sunny
Profile

Powerful capacity --More than 10 production lines

Luxury well-known brands Trust

Sunny Glassware is a leading candle holders supplier in China since 1992, our glass/ceramic/concrete candle jars etc. and matched accessorriesmainly export to USA, EU, AU over more than 24 years experience. We're strictly with the quality, our QC team inspect the products from raw material to production then to packing step by step, the inspection strictly according to the AQL standard. We look forward to your cooperate!