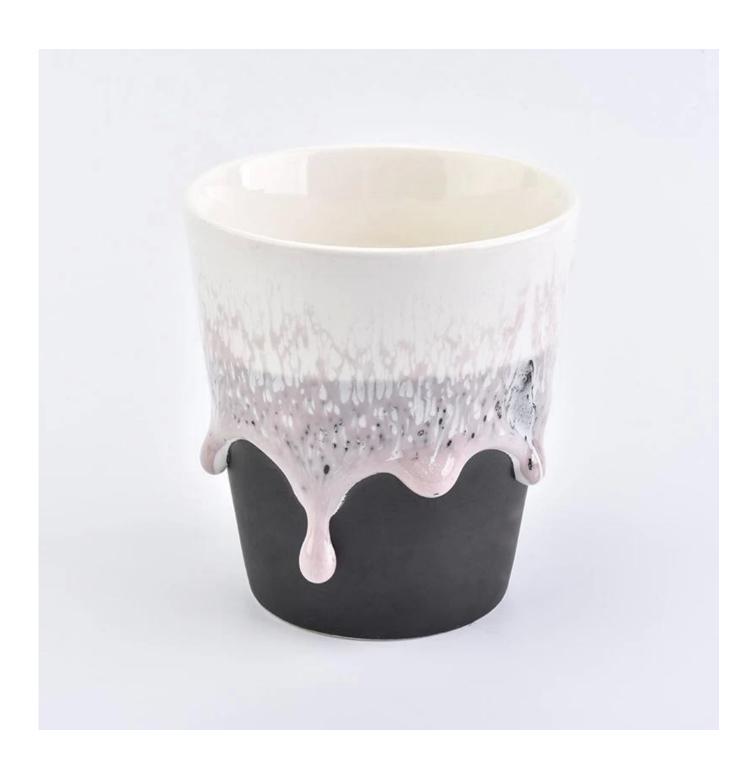

## Votive 8oz wax filling ceramic candle holders with lid

## **Product Details**

0.19m6-6.10

| Specification    | Item No:SGSQ18070504 Top dia: 86.6mm Bottom dia: 61.1mm Height: 96.2mm Weight: 240g Capacity: 308ml Lid: Dia: 89mm Height:9mm Weight:66g                                   |
|------------------|----------------------------------------------------------------------------------------------------------------------------------------------------------------------------|
| Color            | matte black jar with gold lid                                                                                                                                              |
| Material         | Ceramic                                                                                                                                                                    |
| Sample           | 7days                                                                                                                                                                      |
| Terms of payment | 30% deposit by T/T in advance and the balance after showing copy of B/L                                                                                                    |
| Certification    | ASTM Test (for candle holder)                                                                                                                                              |
| For your choice  | 1.Any color painted, frosted, electroplating, logo laser for the finish 2.Special packing like shrink wrap, color gift box, white box etc 3.Any shape, size meet your need |