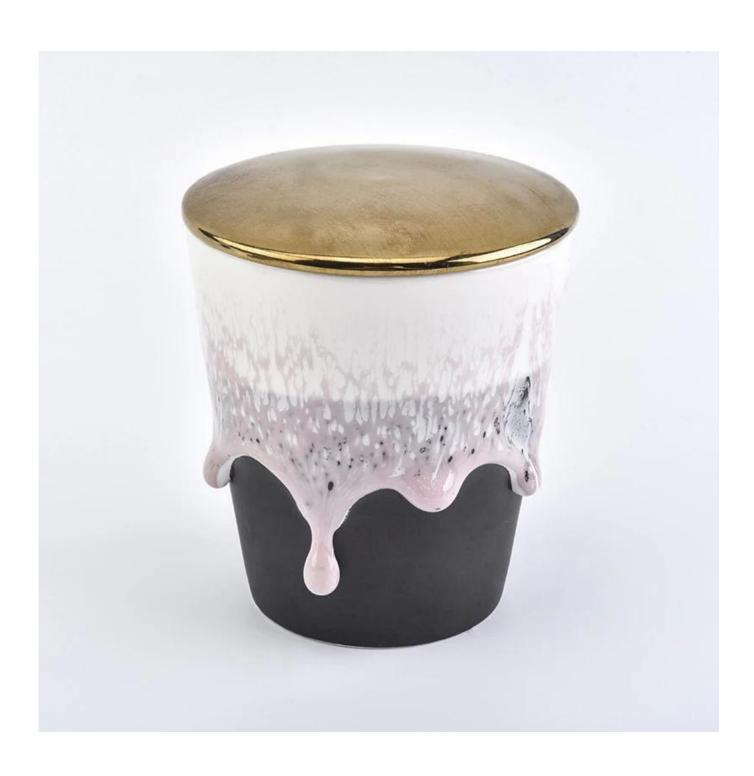

## Votive 8oz wax filling ceramic candle holders with lid

## **Product Details**

0.19m6-6.10

| Specification    | Item No:SGSQ18070504 Top dia: 86.6mm Bottom dia: 61.1mm Height: 96.2mm Weight: 240g Capacity: 308ml Lid: Dia: 89mm Height:9mm Weight:66g                                   |
|------------------|----------------------------------------------------------------------------------------------------------------------------------------------------------------------------|
| Color            | matte black jar with gold lid                                                                                                                                              |
| Material         | Ceramic                                                                                                                                                                    |
| Sample           | 7days                                                                                                                                                                      |
| Terms of payment | 30% deposit by T/T in advance and the balance after showing copy of B/L                                                                                                    |
| Certification    | ASTM Test (for candle holder)                                                                                                                                              |
| For your choice  | 1.Any color painted, frosted, electroplating, logo laser for the finish 2.Special packing like shrink wrap, color gift box, white box etc 3.Any shape, size meet your need |