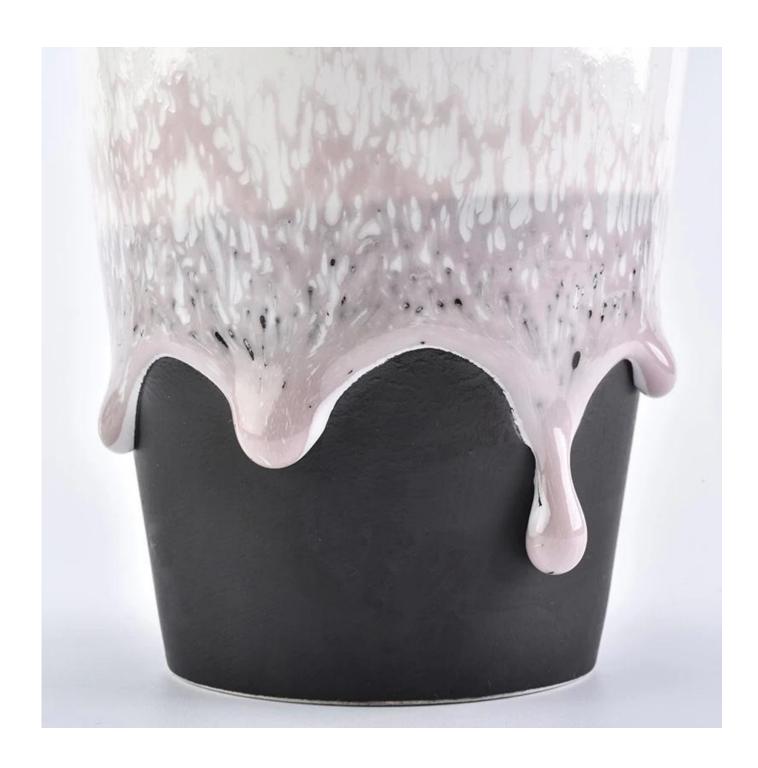

## Votive 8oz wax filling ceramic candle holders with lid

## **Product Details**

0.19m6-6.10

| Specification    | Item No:SGSQ18070504 Top dia: 86.6mm Bottom dia: 61.1mm Height: 96.2mm Weight: 240g Capacity: 308ml Lid: Dia: 89mm Height:9mm Weight:66g                                   |
|------------------|----------------------------------------------------------------------------------------------------------------------------------------------------------------------------|
| Color            | matte black jar with gold lid                                                                                                                                              |
| Material         | Ceramic                                                                                                                                                                    |
| Sample           | 7days                                                                                                                                                                      |
| Terms of payment | 30% deposit by T/T in advance and the balance after showing copy of B/L                                                                                                    |
| Certification    | ASTM Test (for candle holder)                                                                                                                                              |
| For your choice  | 1.Any color painted, frosted, electroplating, logo laser for the finish 2.Special packing like shrink wrap, color gift box, white box etc 3.Any shape, size meet your need |