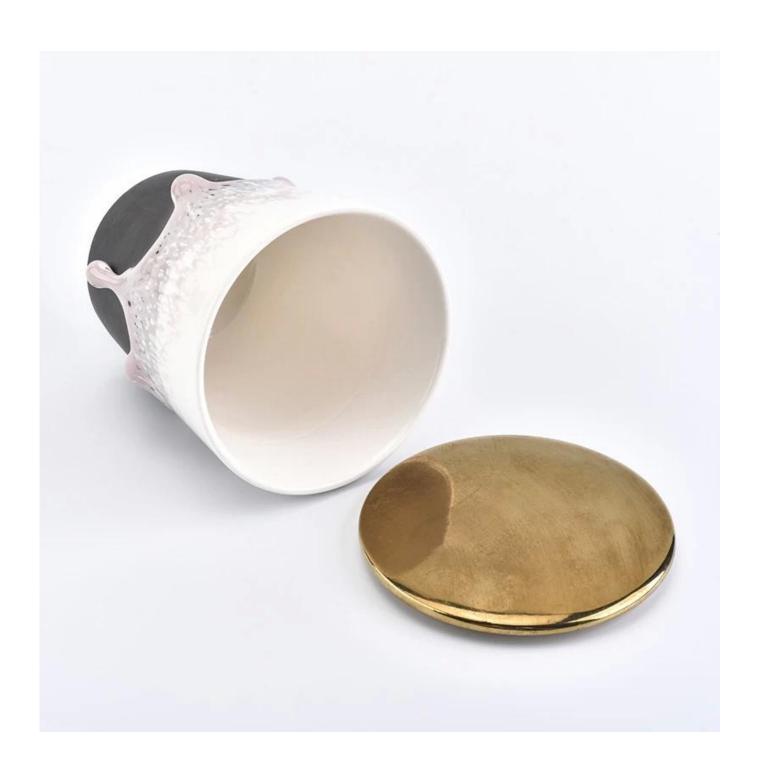

## Votive 8oz wax filling ceramic candle holders with lid

## **Product Details**

0.19m6-6.10

| Specification    | Item No:SGSQ18070504 Top dia: 86.6mm Bottom dia: 61.1mm Height: 96.2mm Weight: 240g Capacity: 308ml Lid: Dia: 89mm Height:9mm Weight:66g                                   |
|------------------|----------------------------------------------------------------------------------------------------------------------------------------------------------------------------|
| Color            | matte black jar with gold lid                                                                                                                                              |
| Material         | Ceramic                                                                                                                                                                    |
| Sample           | 7days                                                                                                                                                                      |
| Terms of payment | 30% deposit by T/T in advance and the balance after showing copy of B/L                                                                                                    |
| Certification    | ASTM Test (for candle holder)                                                                                                                                              |
| For your choice  | 1.Any color painted, frosted, electroplating, logo laser for the finish 2.Special packing like shrink wrap, color gift box, white box etc 3.Any shape, size meet your need |