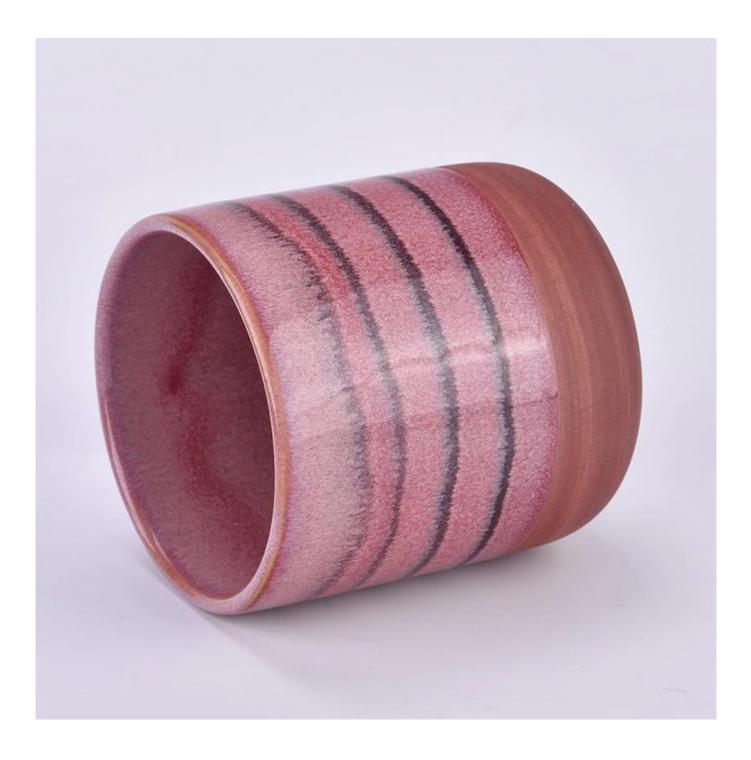

e get your ideas becoming creative fragrance products and sell them very well in the local market.

 $P_{
m roduct\,images}$ 

votive ceramic candle jars ceramic candle holders

SGMK2024042304 Top dia: 88 mm Bottom dia: 52 mm Height: 100 mm Weight: 350 g Capcity: 415 ml