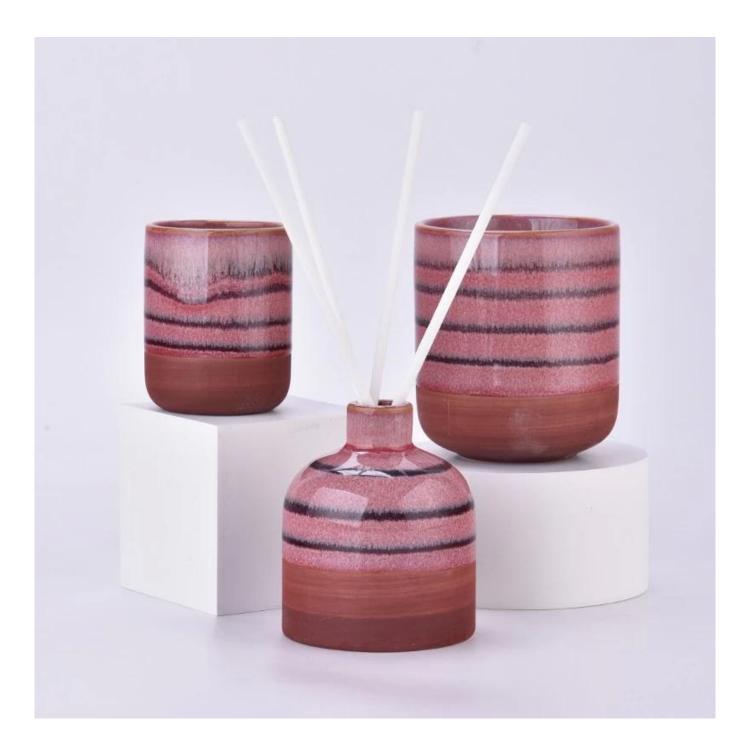

e get your ideas becoming creative fragrance products and sell them very well in the local market.

 $P_{
m roduct\,images}$ 

votive ceramic candle jars ceramic candle holders

SGMK2024042304 Top dia: 88 mm Bottom dia: 52 mm Height: 100 mm Weight: 350 g Capcity: 415 ml