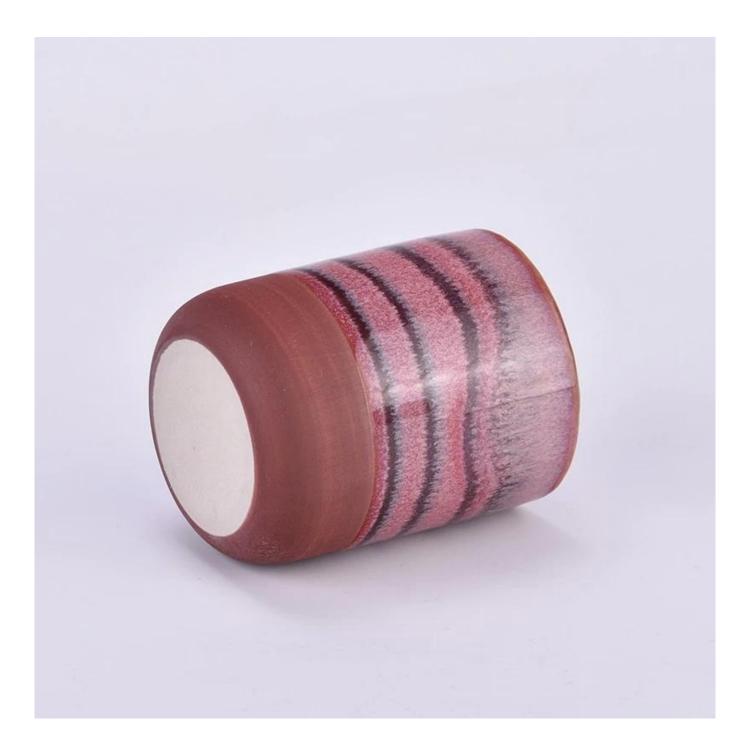

e get your ideas becoming creative fragrance products and sell them very well in the local market.

 $P_{
m roduct\,images}$ 

votive ceramic candle jars ceramic candle holders

SGMK2024042304 Top dia: 88 mm Bottom dia: 52 mm Height: 100 mm Weight: 350 g Capcity: 415 ml