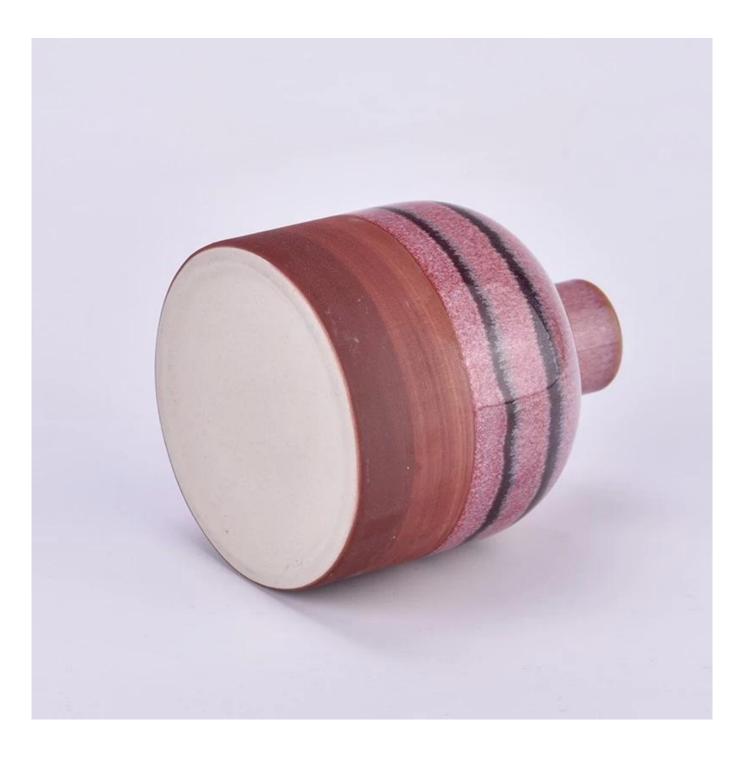

e get your ideas becoming creative fragrance products and sell them very well in the local market.

 $P_{
m roduct\,images}$ 

votive ceramic candle jars ceramic candle holders

SGMK2024042304 Top dia: 88 mm Bottom dia: 52 mm Height: 100 mm Weight: 350 g Capcity: 415 ml