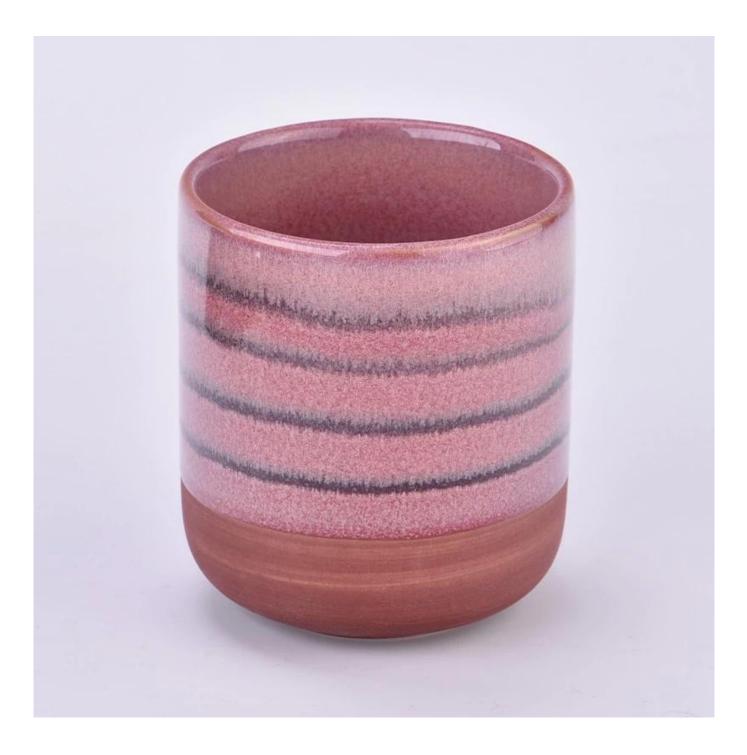

e get your ideas becoming creative fragrance products and sell them very well in the local market.

 $P_{
m roduct\,images}$ 

votive ceramic candle jars ceramic candle holders

SGMK2024042304 Top dia: 88 mm Bottom dia: 52 mm Height: 100 mm Weight: 350 g Capcity: 415 ml