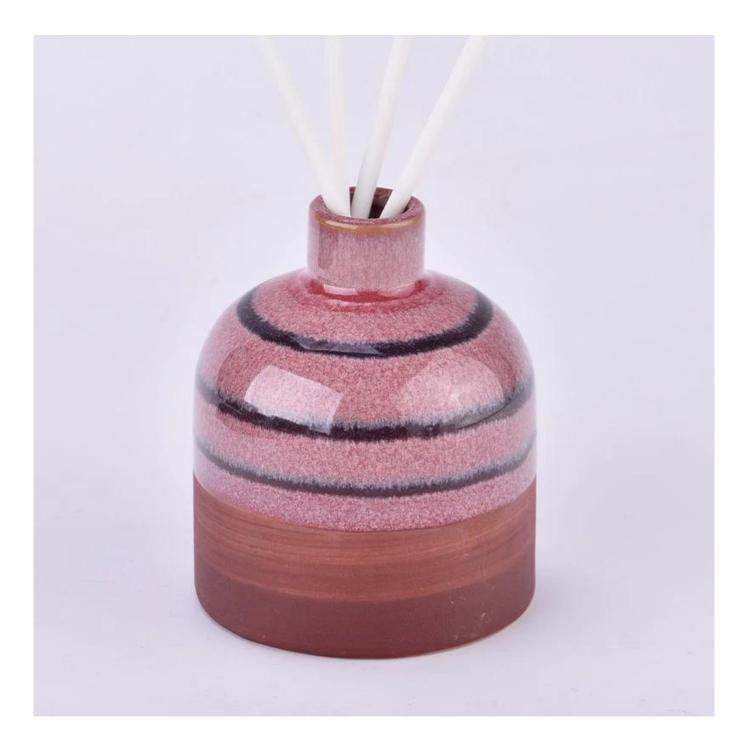

e get your ideas becoming creative fragrance products and sell them very well in the local market.

 $P_{
m roduct\,images}$ 

votive ceramic candle jars ceramic candle holders

SGMK2024042304 Top dia: 88 mm Bottom dia: 52 mm Height: 100 mm Weight: 350 g Capcity: 415 ml