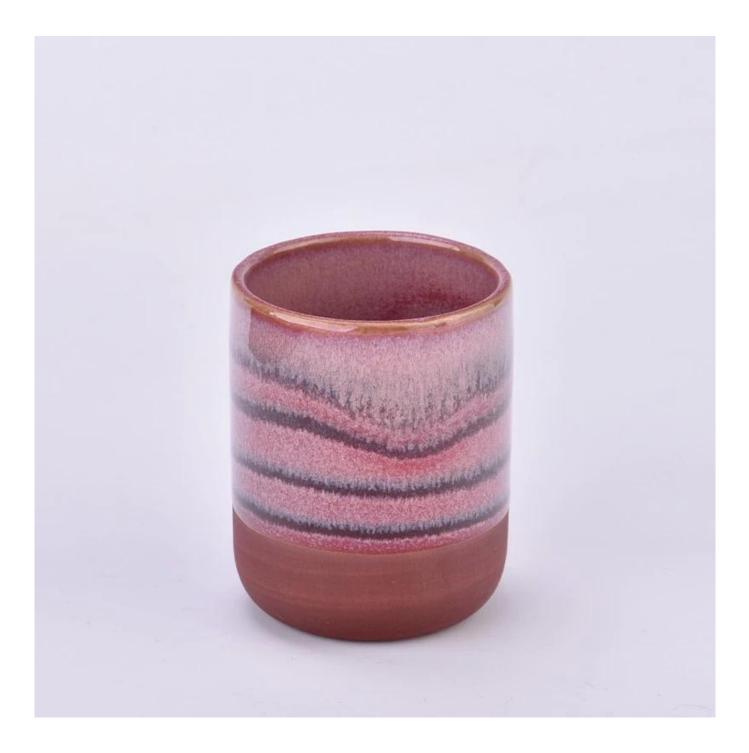

e get your ideas becoming creative fragrance products and sell them very well in the local market.

 $P_{
m roduct\,images}$ 

votive ceramic candle jars ceramic candle holders

SGMK2024042304 Top dia: 88 mm Bottom dia: 52 mm Height: 100 mm Weight: 350 g Capcity: 415 ml