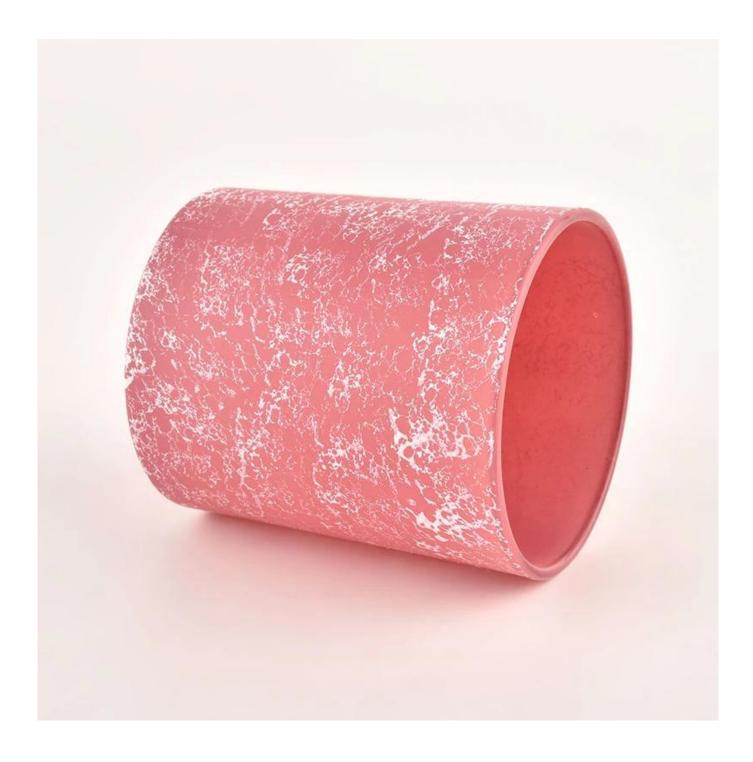

#### **Candle Jars Description**

| product<br>name | Votive color candle jars glass empty candle jars wholesale                                                           |
|-----------------|----------------------------------------------------------------------------------------------------------------------|
| Sample<br>time  | <ol> <li>5 days if there is glass shape and size</li> <li>15 days, if you need new shapes and sizes glass</li> </ol> |

| Measure           | Item No.: SGHL22012406C<br>Top dia: 80mm<br>Bottom dia: 75mm<br>Height: 90mm<br>Weight: 290g<br>Capacity: 295ml |  |
|-------------------|-----------------------------------------------------------------------------------------------------------------|--|
| Packing           | Normal packing,Individual gift box, PVC box, window box, color box, white box, etc                              |  |
| Delivery<br>time  | Within 35 days after the sample and order confirmed                                                             |  |
| Payment<br>term   | 30% deposit by T/T in advance and the balance against the copy of B/L                                           |  |
| Shipment          | By sea,by air,by Express and your shipping agent is acceptable                                                  |  |
| Usage<br>Occasion | Home decor,Wedding Decoration,Wedding Favors,Decoration enhancement,                                            |  |