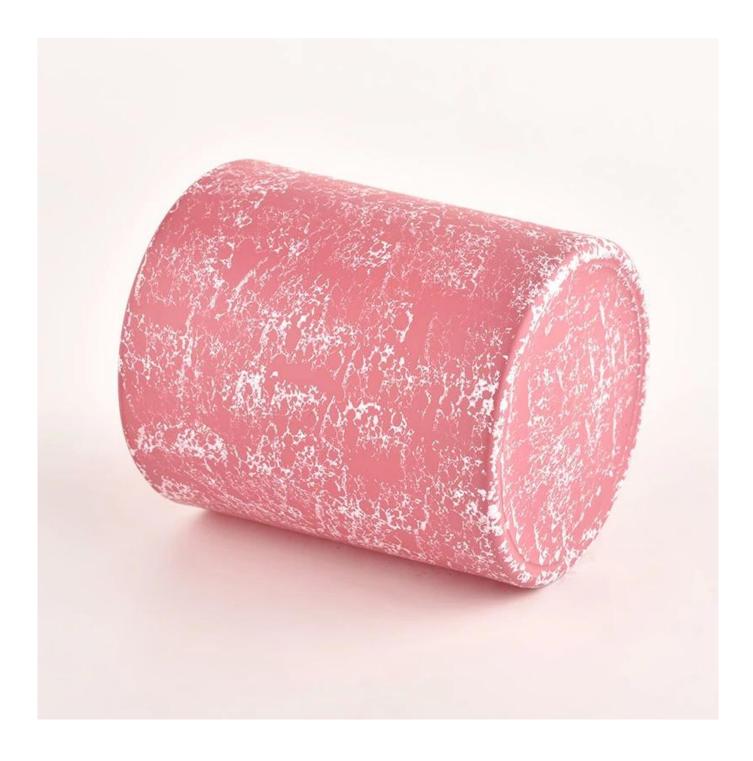

#### **Candle Jars Description**

| product<br>name | Votive color candle jars glass empty candle jars wholesale                                                           |
|-----------------|----------------------------------------------------------------------------------------------------------------------|
| Sample<br>time  | <ol> <li>5 days if there is glass shape and size</li> <li>15 days, if you need new shapes and sizes glass</li> </ol> |

| Measure           | Item No.: SGHL22012406C<br>Top dia: 80mm<br>Bottom dia: 75mm<br>Height: 90mm<br>Weight: 290g<br>Capacity: 295ml |  |
|-------------------|-----------------------------------------------------------------------------------------------------------------|--|
| Packing           | Normal packing,Individual gift box, PVC box, window box, color box, white box, etc                              |  |
| Delivery<br>time  | Within 35 days after the sample and order confirmed                                                             |  |
| Payment<br>term   | 30% deposit by T/T in advance and the balance against the copy of B/L                                           |  |
| Shipment          | By sea,by air,by Express and your shipping agent is acceptable                                                  |  |
| Usage<br>Occasion | Home decor,Wedding Decoration,Wedding Favors,Decoration enhancement,                                            |  |