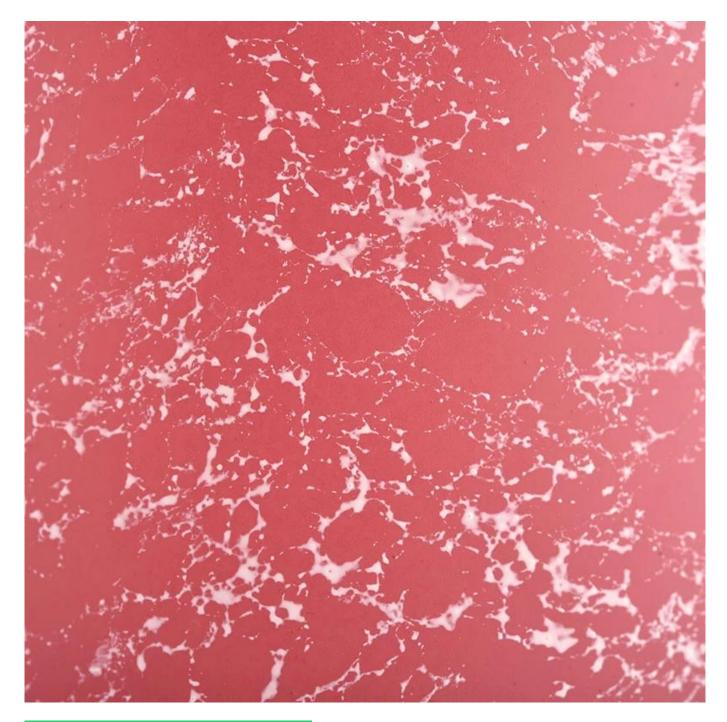

#### **Candle Jars Description**

| product<br>name | Votive color candle jars glass empty candle jars wholesale                                                           |
|-----------------|----------------------------------------------------------------------------------------------------------------------|
| Sample<br>time  | <ol> <li>5 days if there is glass shape and size</li> <li>15 days, if you need new shapes and sizes glass</li> </ol> |

| Measure           | Item No.: SGHL22012406C<br>Top dia: 80mm<br>Bottom dia: 75mm<br>Height: 90mm<br>Weight: 290g<br>Capacity: 295ml |  |
|-------------------|-----------------------------------------------------------------------------------------------------------------|--|
| Packing           | Normal packing,Individual gift box, PVC box, window box, color box, white box, etc                              |  |
| Delivery<br>time  | Within 35 days after the sample and order confirmed                                                             |  |
| Payment<br>term   | 30% deposit by T/T in advance and the balance against the copy of B/L                                           |  |
| Shipment          | By sea,by air,by Express and your shipping agent is acceptable                                                  |  |
| Usage<br>Occasion | Home decor,Wedding Decoration,Wedding Favors,Decoration enhancement,                                            |  |