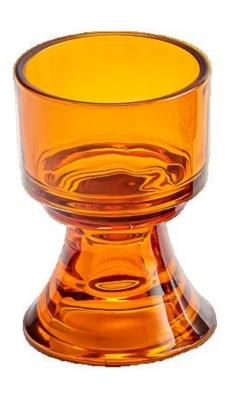

#### votive glass candle vessel with stand

MOQ:5000 PCS

Sample lead time: 7-12days

\* this candle holder is glass material

\* popular size in market

#### Candle Jars Description

| Item number. | SGCX25030906              |  |
|--------------|---------------------------|--|
| Material     | glass                     |  |
| craft        | pressed glass candle jars |  |