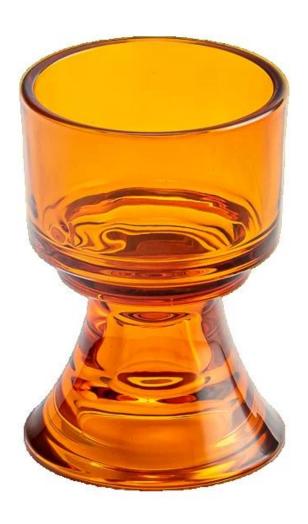

#### votive glass candle vessel with stand

MOQ:5000 PCS

Sample lead time: 7-12days

\* this candle holder is glass material

\* popular size in market

#### Candle Jars Description

| Item number. | SGCX25030906              |  |
|--------------|---------------------------|--|
| Material     | glass                     |  |
| craft        | pressed glass candle jars |  |