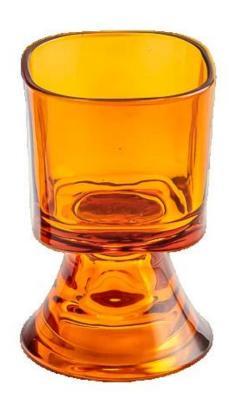

#### votive glass candle vessel with stand

MOQ:5000 PCS

Sample lead time: 7-12days

\* this candle holder is glass material

\* popular size in market

#### Candle Jars Description

| Item number. | SGCX25030906              |  |
|--------------|---------------------------|--|
| Material     | glass                     |  |
| craft        | pressed glass candle jars |  |