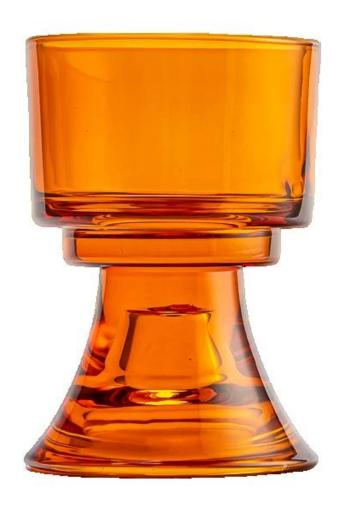

#### votive glass candle vessel with stand

MOQ:5000 PCS

Sample lead time: 7-12days

\* this candle holder is glass material

\* popular size in market

#### Candle Jars Description

| Item number. | SGCX25030906              |  |
|--------------|---------------------------|--|
| Material     | glass                     |  |
| craft        | pressed glass candle jars |  |