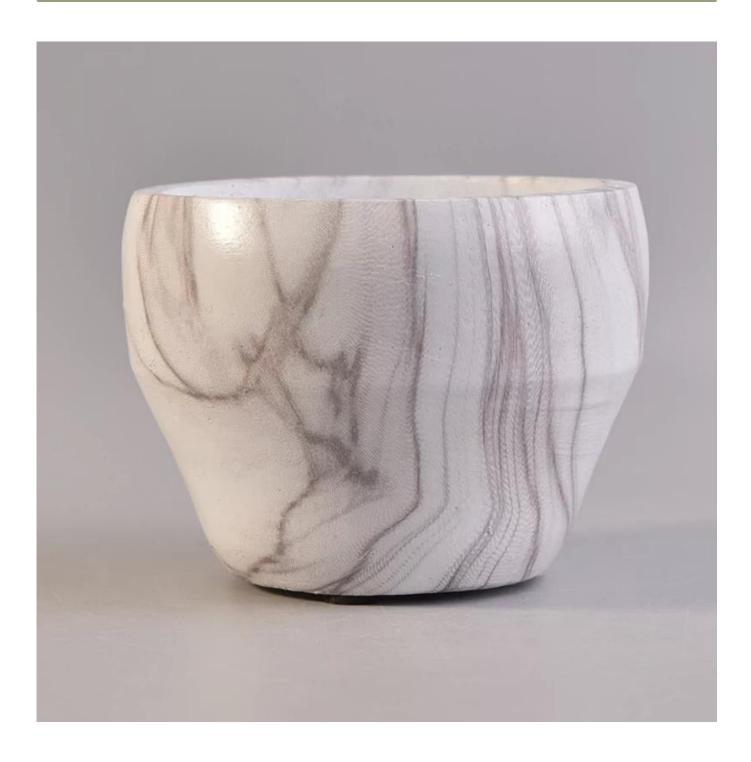

# Product Details

Item No.

Item No.: SGSYF17041919

(SY704S224)
Top dia: 117mm
Bottom dia: 73mm
Max dia: 123mm
Height: 93mm
Weight: 591g
Capacity: 515ml
MOQ:2000

Sample time: 7 days

Mass production time: 30 days after the order confirmed

Material cement jars

More about ceramics

Docoration & accessaries \*decal, color coating, mercury, laser, frosted, plating, glazed etc.

\*cap, ceramic/metal/wood lid, wax, wick, shear etc

1. 24/36/48/72 pcs per standard export packing carton