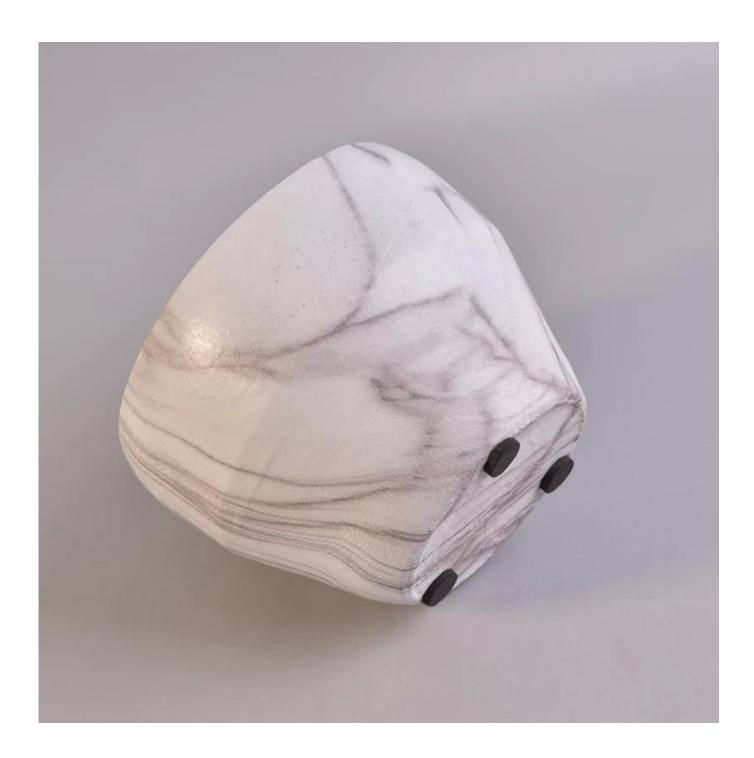

# Product Details

Item No.

Item No.: SGSYF17041919

(SY704S224)
Top dia: 117mm
Bottom dia: 73mm
Max dia: 123mm
Height: 93mm
Weight: 591g
Capacity: 515ml
MOQ:2000

Sample time: 7 days

Mass production time: 30 days after the order confirmed

Material cement jars

More about ceramics

Docoration & accessaries \*decal, color coating, mercury, laser, frosted, plating, glazed etc.

\*cap, ceramic/metal/wood lid, wax, wick, shear etc

1. 24/36/48/72 pcs per standard export packing carton