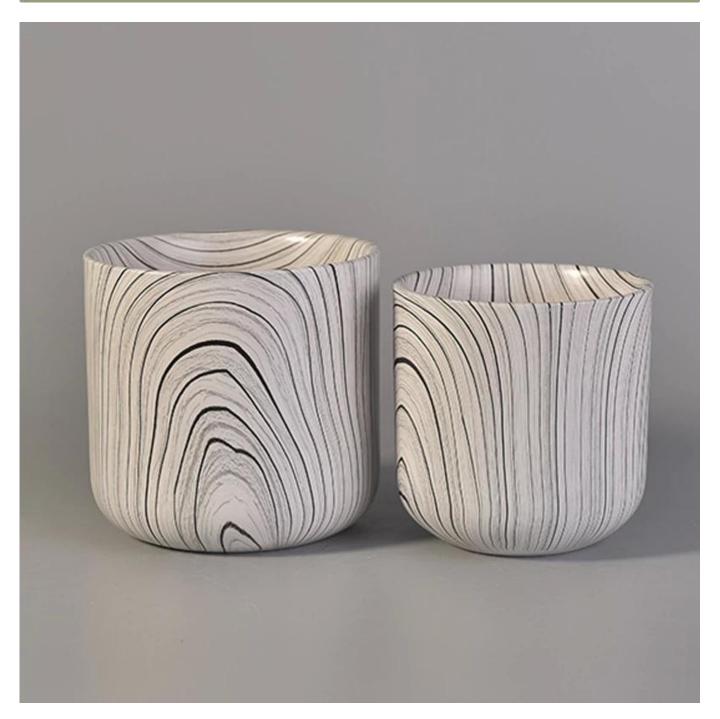

# water transfer round cyliner ceramic cup candle holder

Item number. Item No.:SGSN17041011

Top Dia:91mm

Bottom Dia:89mm

Height:94mm

Weight:300g

Capacity:391ml

MOQ:2000pcs

Product Capacity 500,000 ~ 1,000,000 pieces per month

1. Hand made Votive candle holder from high quality

2. Suitable for use in hotel, house, wedding ceramic candle holder etc. Product Features

3. Eco-friendly candlestick, unique shape ceramic candle container.

#### Professional services

- 1. Various designs and sizes candle holders for selection.
- 2 Any color painted, cold, electroplating, laser, glazing candle jar model Processing is available
- 3. Special package as shrink film, color gift box, white gift box, etc.
- 4. We are exclusive of employees for quality control
- 5. We have a professional workshop and warehouse for ensure delivery time