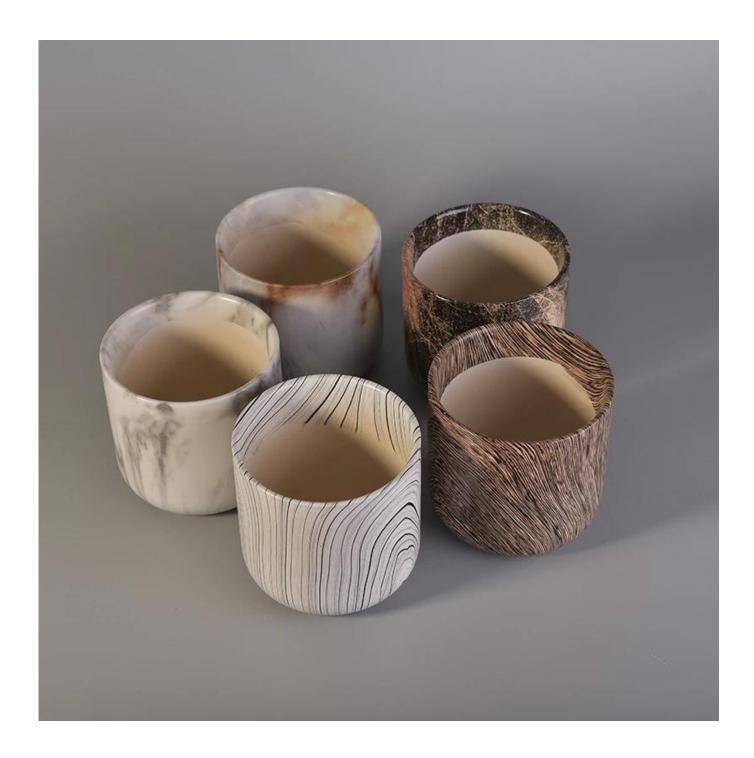

Product Capacity 500,000 ~ 1,000,000 pieces per month

1. Hand made Votive candle holder from high quality

2. Suitable for use in hotel, house, wedding ceramic candle holder etc. Product Features

3. Eco-friendly candlestick, unique shape ceramic candle container.

#### Professional services

- 1. Various designs and sizes candle holders for selection.
- 2 Any color painted, cold, electroplating, laser, glazing candle jar model Processing is available
- 3. Special package as shrink film, color gift box, white gift box, etc.
- 4. We are exclusive of employees for quality control
- 5. We have a professional workshop and warehouse for ensure delivery time