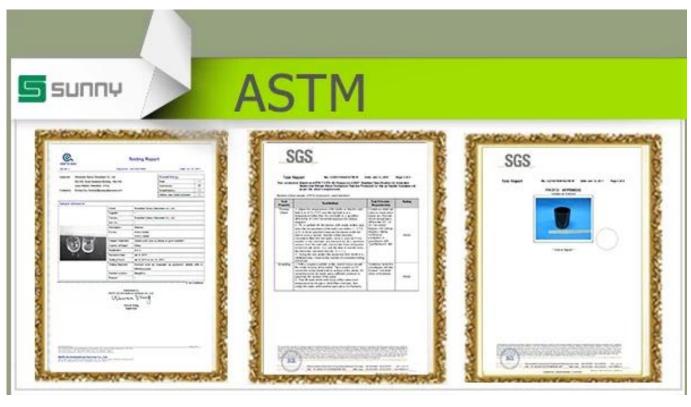

4. ASTM, 100% lead& cadmium free.

Delivery time Within 35 days after the sample and in order confirmed

Shipment By sea, by air, by express and the delivery agent acceptable