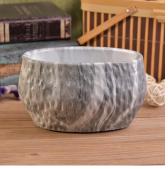

# water transfer round cyliner ceramic cup candle holder

Item number. Item No.:SGSN17041011

Top Dia:91mm

Bottom Dia:89mm

Height:94mm

Weight:300g

Capacity:391ml

MOQ:2000pcs