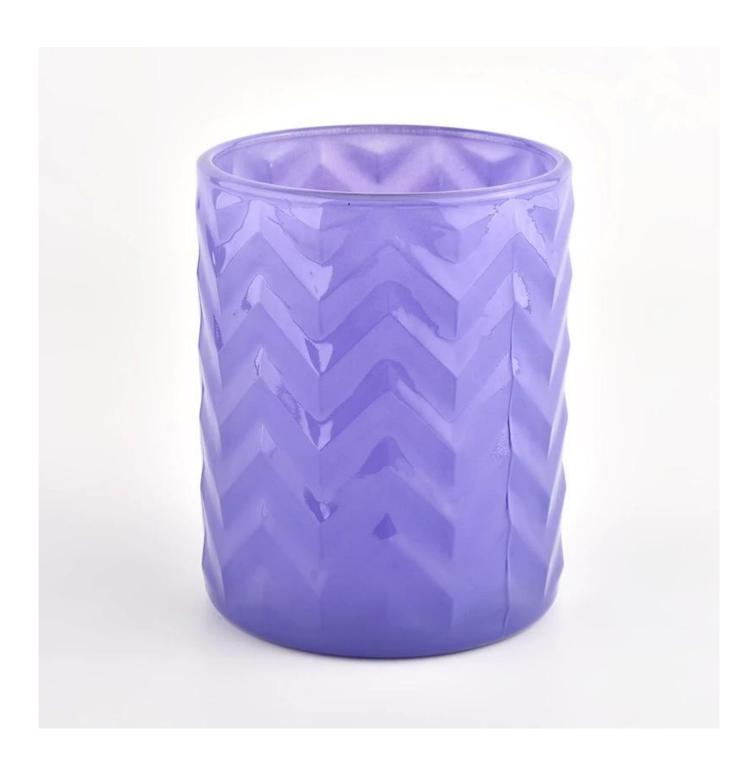

## Waved pattern glass candle jars 20oz 10oz 6oz glass candle holders

**Product Description** 

| Specification | SGCX21122409                                                                   |  |  |  |  |
|---------------|--------------------------------------------------------------------------------|--|--|--|--|
|               | SGCX21122409                                                                   |  |  |  |  |
|               | Big size:                                                                      |  |  |  |  |
|               | Top dia:100mm                                                                  |  |  |  |  |
|               | Bottom dia∏100mm                                                               |  |  |  |  |
|               | Height[]126mm                                                                  |  |  |  |  |
|               | Weight∏638g                                                                    |  |  |  |  |
|               | Capacity:710ML                                                                 |  |  |  |  |
|               | Middle size:                                                                   |  |  |  |  |
|               | Top dia:85mm                                                                   |  |  |  |  |
|               | Bottom dia∏85mm                                                                |  |  |  |  |
|               | Height∏100mm                                                                   |  |  |  |  |
|               | Weight <sub>□</sub> 385g                                                       |  |  |  |  |
|               | Capacity:395ML                                                                 |  |  |  |  |
|               | Small size:                                                                    |  |  |  |  |
|               | Top dia:72mm                                                                   |  |  |  |  |
|               | Bottom dia∏72mm                                                                |  |  |  |  |
|               | Height∏80mm                                                                    |  |  |  |  |
|               | Weight <sub>□</sub> 226g                                                       |  |  |  |  |
|               | Capacity:220ML                                                                 |  |  |  |  |
| sampling time | 1. 5 days, if with glass and size                                              |  |  |  |  |
|               | 2. 15 days if you need new shapes and sizes                                    |  |  |  |  |
| delivery time | About 55 days after sample and order                                           |  |  |  |  |
| payment terms | 30% wire transfer deposit and copy of bill of lading paid in advance           |  |  |  |  |
| delivery      | By sea, you can accept express and freight forwarder                           |  |  |  |  |
|               | Multiple design and size options                                               |  |  |  |  |
|               | 2 Any painting, cold light, electroplating, laser model processing tools       |  |  |  |  |
| choose you    | 3. Special packaging such as shrink film, color gift box, white gift box, etc. |  |  |  |  |
|               | We have professional workshops and warehouses to ensure delivery time          |  |  |  |  |
|               |                                                                                |  |  |  |  |
|               |                                                                                |  |  |  |  |