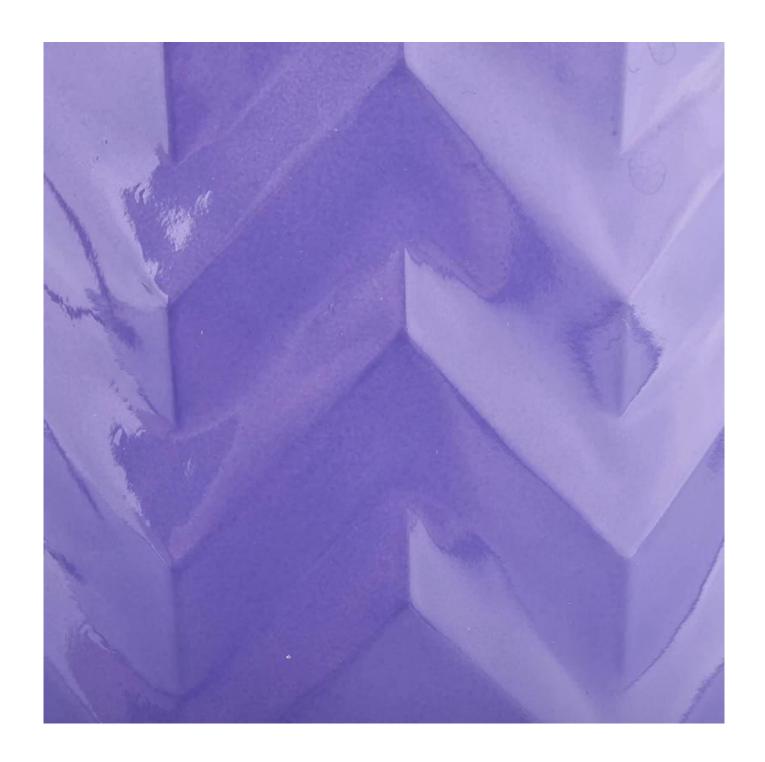

## Waved pattern glass candle jars 20oz 10oz 6oz glass candle holders

**Product Description** 

| Specification | SGCX21122409                                                                   |  |  |  |  |
|---------------|--------------------------------------------------------------------------------|--|--|--|--|
|               | SGCX21122409                                                                   |  |  |  |  |
|               | Big size:                                                                      |  |  |  |  |
|               | Top dia:100mm                                                                  |  |  |  |  |
|               | Bottom dia∏100mm                                                               |  |  |  |  |
|               | Height[]126mm                                                                  |  |  |  |  |
|               | Weight∏638g                                                                    |  |  |  |  |
|               | Capacity:710ML                                                                 |  |  |  |  |
|               | Middle size:                                                                   |  |  |  |  |
|               | Top dia:85mm                                                                   |  |  |  |  |
|               | Bottom dia∏85mm                                                                |  |  |  |  |
|               | Height∏100mm                                                                   |  |  |  |  |
|               | Weight <sub>□</sub> 385g                                                       |  |  |  |  |
|               | Capacity:395ML                                                                 |  |  |  |  |
|               | Small size:                                                                    |  |  |  |  |
|               | Top dia:72mm                                                                   |  |  |  |  |
|               | Bottom dia∏72mm                                                                |  |  |  |  |
|               | Height∏80mm                                                                    |  |  |  |  |
|               | Weight <sub>□</sub> 226g                                                       |  |  |  |  |
|               | Capacity:220ML                                                                 |  |  |  |  |
| sampling time | 1. 5 days, if with glass and size                                              |  |  |  |  |
|               | 2. 15 days if you need new shapes and sizes                                    |  |  |  |  |
| delivery time | About 55 days after sample and order                                           |  |  |  |  |
| payment terms | 30% wire transfer deposit and copy of bill of lading paid in advance           |  |  |  |  |
| delivery      | By sea, you can accept express and freight forwarder                           |  |  |  |  |
|               | Multiple design and size options                                               |  |  |  |  |
|               | 2 Any painting, cold light, electroplating, laser model processing tools       |  |  |  |  |
| choose you    | 3. Special packaging such as shrink film, color gift box, white gift box, etc. |  |  |  |  |
|               | We have professional workshops and warehouses to ensure delivery time          |  |  |  |  |
|               |                                                                                |  |  |  |  |
|               |                                                                                |  |  |  |  |