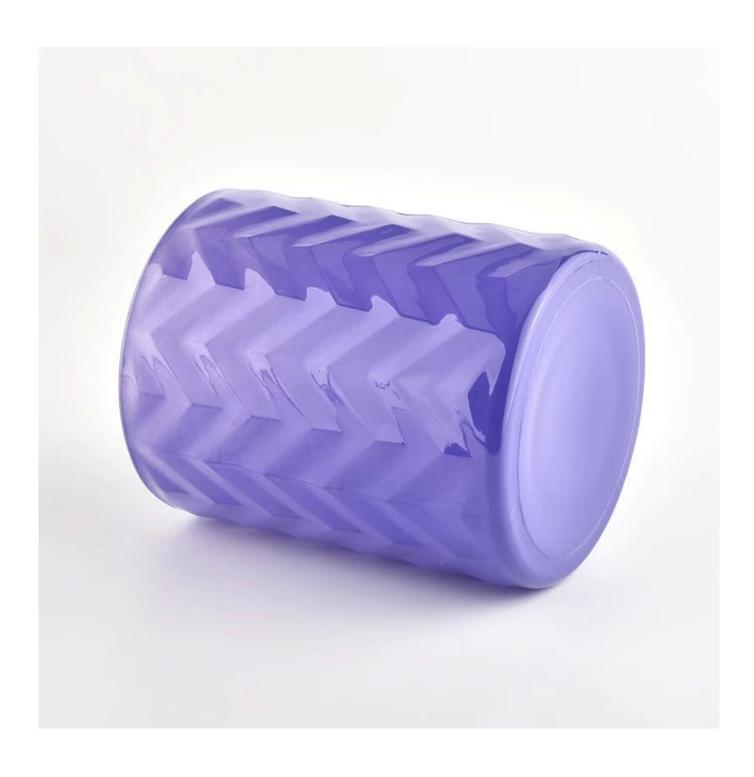

## Waved pattern glass candle jars 20oz 10oz 6oz glass candle holders

**Product Description** 

| Specification | SGCX21122409                                                                   |  |  |  |  |
|---------------|--------------------------------------------------------------------------------|--|--|--|--|
|               | SGCX21122409                                                                   |  |  |  |  |
|               | Big size:                                                                      |  |  |  |  |
|               | Top dia:100mm                                                                  |  |  |  |  |
|               | Bottom dia∏100mm                                                               |  |  |  |  |
|               | Height[]126mm                                                                  |  |  |  |  |
|               | Weight∏638g                                                                    |  |  |  |  |
|               | Capacity:710ML                                                                 |  |  |  |  |
|               | Middle size:                                                                   |  |  |  |  |
|               | Top dia:85mm                                                                   |  |  |  |  |
|               | Bottom dia∏85mm                                                                |  |  |  |  |
|               | Height∏100mm                                                                   |  |  |  |  |
|               | Weight <sub>□</sub> 385g                                                       |  |  |  |  |
|               | Capacity:395ML                                                                 |  |  |  |  |
|               | Small size:                                                                    |  |  |  |  |
|               | Top dia:72mm                                                                   |  |  |  |  |
|               | Bottom dia∏72mm                                                                |  |  |  |  |
|               | Height∏80mm                                                                    |  |  |  |  |
|               | Weight <sub>□</sub> 226g                                                       |  |  |  |  |
|               | Capacity:220ML                                                                 |  |  |  |  |
| sampling time | 1. 5 days, if with glass and size                                              |  |  |  |  |
|               | 2. 15 days if you need new shapes and sizes                                    |  |  |  |  |
| delivery time | About 55 days after sample and order                                           |  |  |  |  |
| payment terms | 30% wire transfer deposit and copy of bill of lading paid in advance           |  |  |  |  |
| delivery      | By sea, you can accept express and freight forwarder                           |  |  |  |  |
|               | Multiple design and size options                                               |  |  |  |  |
|               | 2 Any painting, cold light, electroplating, laser model processing tools       |  |  |  |  |
| choose you    | 3. Special packaging such as shrink film, color gift box, white gift box, etc. |  |  |  |  |
|               | We have professional workshops and warehouses to ensure delivery time          |  |  |  |  |
|               |                                                                                |  |  |  |  |
|               |                                                                                |  |  |  |  |