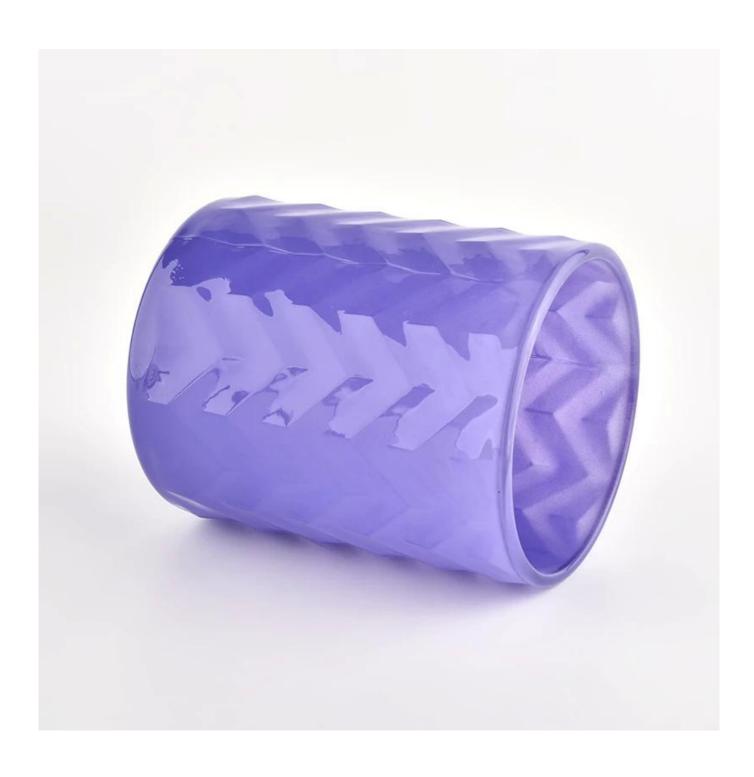

## Waved pattern glass candle jars 20oz 10oz 6oz glass candle holders

**Product Description** 

| Specification | SGCX21122409                                                                   |  |  |  |  |
|---------------|--------------------------------------------------------------------------------|--|--|--|--|
|               | SGCX21122409                                                                   |  |  |  |  |
|               | Big size:                                                                      |  |  |  |  |
|               | Top dia:100mm                                                                  |  |  |  |  |
|               | Bottom dia∏100mm                                                               |  |  |  |  |
|               | Height[]126mm                                                                  |  |  |  |  |
|               | Weight∏638g                                                                    |  |  |  |  |
|               | Capacity:710ML                                                                 |  |  |  |  |
|               | Middle size:                                                                   |  |  |  |  |
|               | Top dia:85mm                                                                   |  |  |  |  |
|               | Bottom dia∏85mm                                                                |  |  |  |  |
|               | Height∏100mm                                                                   |  |  |  |  |
|               | Weight <sub>□</sub> 385g                                                       |  |  |  |  |
|               | Capacity:395ML                                                                 |  |  |  |  |
|               | Small size:                                                                    |  |  |  |  |
|               | Top dia:72mm                                                                   |  |  |  |  |
|               | Bottom dia∏72mm                                                                |  |  |  |  |
|               | Height∏80mm                                                                    |  |  |  |  |
|               | Weight <sub>□</sub> 226g                                                       |  |  |  |  |
|               | Capacity:220ML                                                                 |  |  |  |  |
| sampling time | 1. 5 days, if with glass and size                                              |  |  |  |  |
|               | 2. 15 days if you need new shapes and sizes                                    |  |  |  |  |
| delivery time | About 55 days after sample and order                                           |  |  |  |  |
| payment terms | 30% wire transfer deposit and copy of bill of lading paid in advance           |  |  |  |  |
| delivery      | By sea, you can accept express and freight forwarder                           |  |  |  |  |
|               | Multiple design and size options                                               |  |  |  |  |
|               | 2 Any painting, cold light, electroplating, laser model processing tools       |  |  |  |  |
| choose you    | 3. Special packaging such as shrink film, color gift box, white gift box, etc. |  |  |  |  |
|               | We have professional workshops and warehouses to ensure delivery time          |  |  |  |  |
|               |                                                                                |  |  |  |  |
|               |                                                                                |  |  |  |  |