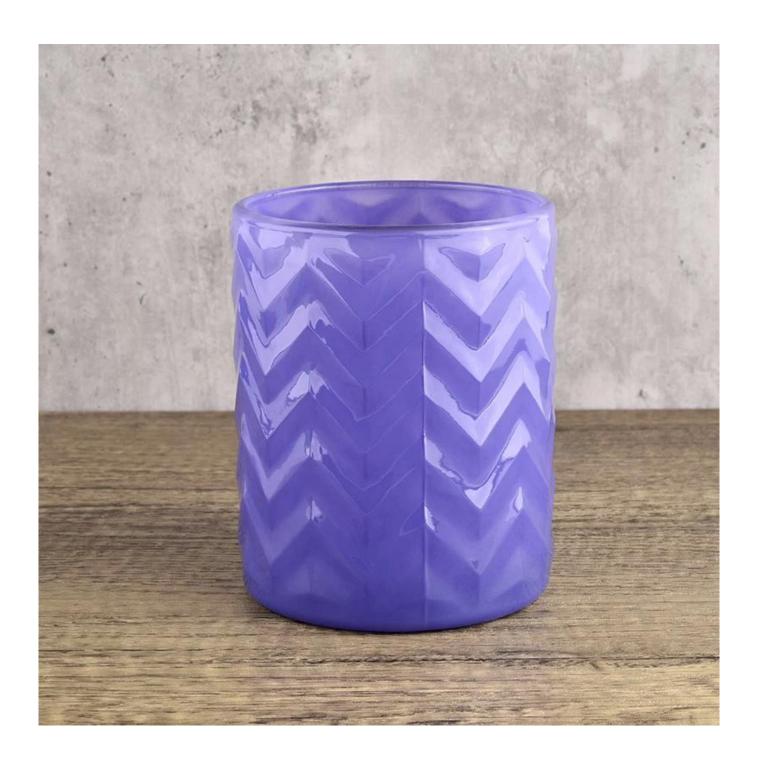

## Waved pattern glass candle jars 20oz 10oz 6oz glass candle holders

**Product Description** 

| Specification | SGCX21122409                                                                   |  |  |  |  |
|---------------|--------------------------------------------------------------------------------|--|--|--|--|
|               | SGCX21122409                                                                   |  |  |  |  |
|               | Big size:                                                                      |  |  |  |  |
|               | Top dia:100mm                                                                  |  |  |  |  |
|               | Bottom dia∏100mm                                                               |  |  |  |  |
|               | Height[]126mm                                                                  |  |  |  |  |
|               | Weight∏638g                                                                    |  |  |  |  |
|               | Capacity:710ML                                                                 |  |  |  |  |
|               | Middle size:                                                                   |  |  |  |  |
|               | Top dia:85mm                                                                   |  |  |  |  |
|               | Bottom dia∏85mm                                                                |  |  |  |  |
|               | Height∏100mm                                                                   |  |  |  |  |
|               | Weight <sub>□</sub> 385g                                                       |  |  |  |  |
|               | Capacity:395ML                                                                 |  |  |  |  |
|               | Small size:                                                                    |  |  |  |  |
|               | Top dia:72mm                                                                   |  |  |  |  |
|               | Bottom dia∏72mm                                                                |  |  |  |  |
|               | Height∏80mm                                                                    |  |  |  |  |
|               | Weight <sub>□</sub> 226g                                                       |  |  |  |  |
|               | Capacity:220ML                                                                 |  |  |  |  |
| sampling time | 1. 5 days, if with glass and size                                              |  |  |  |  |
|               | 2. 15 days if you need new shapes and sizes                                    |  |  |  |  |
| delivery time | About 55 days after sample and order                                           |  |  |  |  |
| payment terms | 30% wire transfer deposit and copy of bill of lading paid in advance           |  |  |  |  |
| delivery      | By sea, you can accept express and freight forwarder                           |  |  |  |  |
|               | Multiple design and size options                                               |  |  |  |  |
|               | 2 Any painting, cold light, electroplating, laser model processing tools       |  |  |  |  |
| choose you    | 3. Special packaging such as shrink film, color gift box, white gift box, etc. |  |  |  |  |
|               | We have professional workshops and warehouses to ensure delivery time          |  |  |  |  |
|               |                                                                                |  |  |  |  |
|               |                                                                                |  |  |  |  |