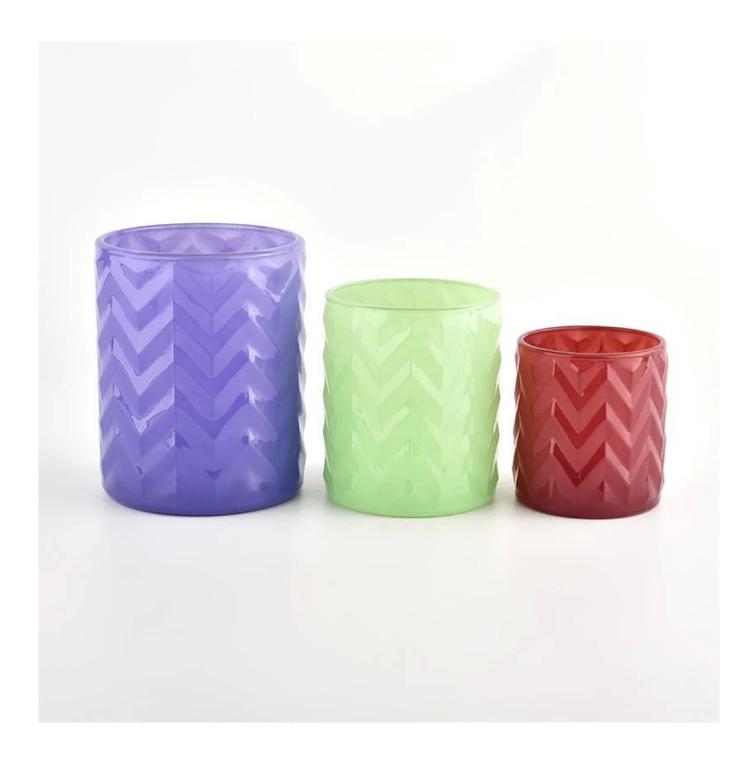

## Waved pattern glass candle jars 20oz 10oz 6oz glass candle holders

**Product Description** 

| Specification | SGCX21122409                                                                   |  |  |  |  |
|---------------|--------------------------------------------------------------------------------|--|--|--|--|
|               | SGCX21122409                                                                   |  |  |  |  |
|               | Big size:                                                                      |  |  |  |  |
|               | Top dia:100mm                                                                  |  |  |  |  |
|               | Bottom dia∏100mm                                                               |  |  |  |  |
|               | Height[]126mm                                                                  |  |  |  |  |
|               | Weight∏638g                                                                    |  |  |  |  |
|               | Capacity:710ML                                                                 |  |  |  |  |
|               | Middle size:                                                                   |  |  |  |  |
|               | Top dia:85mm                                                                   |  |  |  |  |
|               | Bottom dia∏85mm                                                                |  |  |  |  |
|               | Height∏100mm                                                                   |  |  |  |  |
|               | Weight <sub>□</sub> 385g                                                       |  |  |  |  |
|               | Capacity:395ML                                                                 |  |  |  |  |
|               | Small size:                                                                    |  |  |  |  |
|               | Top dia:72mm                                                                   |  |  |  |  |
|               | Bottom dia∏72mm                                                                |  |  |  |  |
|               | Height∏80mm                                                                    |  |  |  |  |
|               | Weight <sub>□</sub> 226g                                                       |  |  |  |  |
|               | Capacity:220ML                                                                 |  |  |  |  |
| sampling time | 1. 5 days, if with glass and size                                              |  |  |  |  |
|               | 2. 15 days if you need new shapes and sizes                                    |  |  |  |  |
| delivery time | About 55 days after sample and order                                           |  |  |  |  |
| payment terms | 30% wire transfer deposit and copy of bill of lading paid in advance           |  |  |  |  |
| delivery      | By sea, you can accept express and freight forwarder                           |  |  |  |  |
|               | Multiple design and size options                                               |  |  |  |  |
|               | 2 Any painting, cold light, electroplating, laser model processing tools       |  |  |  |  |
| choose you    | 3. Special packaging such as shrink film, color gift box, white gift box, etc. |  |  |  |  |
|               | We have professional workshops and warehouses to ensure delivery time          |  |  |  |  |
|               |                                                                                |  |  |  |  |
|               |                                                                                |  |  |  |  |