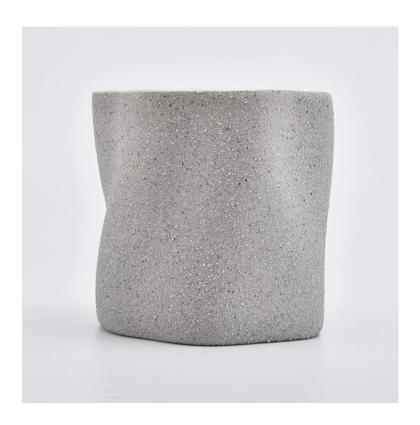

#### **Waved Sandy Grey Ceramic Candle Vessle Home Decoration**

### Flexible size design allows your market to grow rapidly

Item Number:SGYC19082213 Top dia:95mm Bottom dia:95mm Height:98mm Weight:418g Capacity:464ml MOQ:5000

Custom designs and different sizes available