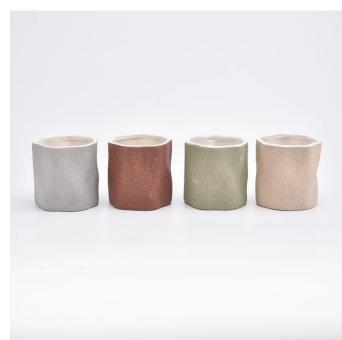

#### **Waved Sandy Grey Ceramic Candle Vessle Home Decoration**





### QC Extra Six Steps

No major quality complaints for 9 years

# 80% Candler Jars Exclusive Supplier

including Nest Fragrance, Candle Lite, UGG etc popular brands



**Process Crafts** 

## **DEEP PROCESSING**









SIINI



#### Why choose Sunny Glassware Candle Jars



#### Unique market advantage

- . Focus on designs
- . candle holder supplier for 80% USA fragrance brand
  - . AQL plus 6 strict and sunny QC test standards
- . Maintain quality consistent with sample and  $\boldsymbol{quality}$

#### **Ceremony design awareness**

- . Won the "Made in China" award
- . Received a very admirable NEST fragrance
- . Friend or business relationship gift
  - . Relaxation and romantic life





### Flexible size design allows your market to grow rapidly

Item Number:SGYC19082213 Top dia:95mm Bottom dia:95mm Height:98mm Weight:418g Capacity:464ml MOQ:5000

Custom designs and different sizes available

With our strong support, our customers are growing rapidly, from small labs to industry leaders.

**Packing & Shipping** 

## **Different From The Peer**

Own pr