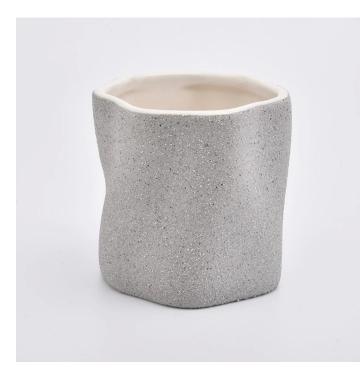

#### **Waved Sandy Grey Ceramic Candle Vessle Home Decoration**

### Flexible size design allows your market to grow rapidly

Item Number:SGYC19082213 Top dia:95mm Bottom dia:95mm Height:98mm Weight:418g Capacity:464ml MOQ:5000

Custom designs and different sizes available