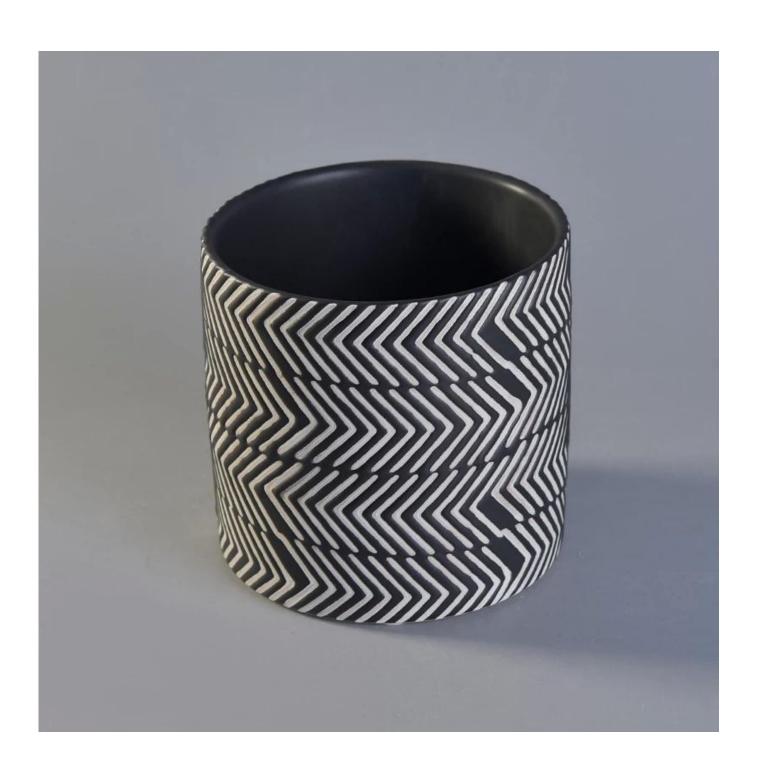

## Weave matt black candle jars wholesale

| Size             | SGYC17112308 Top dia 105mm Bottom dia 103mm Height 100mm Weight 459g Capacity 583ml  MOQ:1500PCS Sample time: 7 days Mass production time: 30 days after the order confirmed Product capacity: 300000-400000 every month Payment terms: 30% deposit by T/T in advance and the balance after showing the copy of B/L |
|------------------|---------------------------------------------------------------------------------------------------------------------------------------------------------------------------------------------------------------------------------------------------------------------------------------------------------------------|
| color            | Any color printing on ceramic are available                                                                                                                                                                                                                                                                         |
| Material         | ceramic                                                                                                                                                                                                                                                                                                             |
| Sample           | 7days                                                                                                                                                                                                                                                                                                               |
| Terms of payment | 30% deposit by T/T in advance and the balance after showing copy of L/C                                                                                                                                                                                                                                             |
| Certification    | ASTM Test (for candle holder)                                                                                                                                                                                                                                                                                       |
| For your choice  | 1, Any logo printing on glass body 2, Any color painted, frosted, electroplating, logo laser for the finish 3, Special packing like shrink wrap, color gift box, white box etc 4, Any shape, size meet your need                                                                                                    |