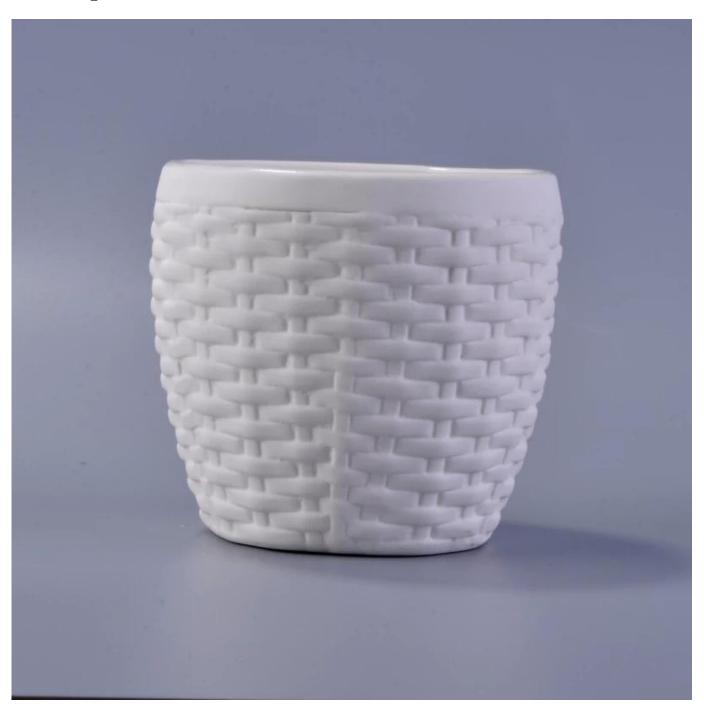

# **Products Details**

Name Weave pattern matte white ceramic candle vessels wholesale

| Item Details          |                                                                                                                            |
|-----------------------|----------------------------------------------------------------------------------------------------------------------------|
|                       | Item No.:SGXL16092402                                                                                                      |
|                       | Top dia:8.7cm                                                                                                              |
|                       | Bottom dia:6.2cm                                                                                                           |
|                       | Height[]8cm                                                                                                                |
|                       | Capacity:282ml                                                                                                             |
|                       | Weight <u></u> 249g                                                                                                        |
| Material              | Ceramic                                                                                                                    |
| Accessories           | oct drifte                                                                                                                 |
| Accessories           | cap, ceramic/metal/wood lid, wax, wick, shear etc                                                                          |
| Finish                | decal, color coating, mercury, laser, frosted, plating, glazed etc.                                                        |
| Packing  Our strength | 1. 24/36/48/72 pcs per standard export packing carton                                                                      |
|                       | 2. Color/white/brown box packing                                                                                           |
|                       | 3. Luxury gift box packing                                                                                                 |
|                       | 4. Shrinking packing                                                                                                       |
|                       | 5. Individual/set box packing                                                                                              |
|                       | 6. Customized packing                                                                                                      |
|                       |                                                                                                                            |
|                       | 1. We are the professional <u>candle holder</u> manufacturer, major in different kinds of <u>candle holders</u> ,          |
|                       | ranging from glass candle holder, ceramic candle holder, marble candle holder, Concrete candle holder,                     |
|                       | <u>Tin candle holder</u> , Stainless candle jar etc.  2. Perfect for home/store/super market/restaurant/hotel/bar/KTV etc. |
|                       | 3. With professional designer team, which can help design and open new mould based on your                                 |
|                       | requirement.                                                                                                               |
|                       | 4. Post processing: color coating, plating, mercury, iridescent, engraving, printing, decal, spray color,                  |
|                       | frosty, gold plating, hand-drawing etc.                                                                                    |
|                       | 5. Small MOQ is acceptable. We have regular products for supporting you.                                                   |
|                       |                                                                                                                            |
| Our service           | * Reply you within 24 hours                                                                                                |
|                       | * Ranges of products for your selections                                                                                   |
|                       | * Completely production system                                                                                             |
|                       | * Skilled factory workers                                                                                                  |
|                       | * Both machine line and handmade line for your service                                                                     |
|                       | * Experienced QC team inspect the products comprehensively and strictly according to AQL standard                          |
|                       | * Creative designer innovate newly products over 15 styles monthly                                                         |
|                       | * Professional Logistic department supply to door service                                                                  |
| MOQ                   | 3000                                                                                                                       |
|                       |                                                                                                                            |