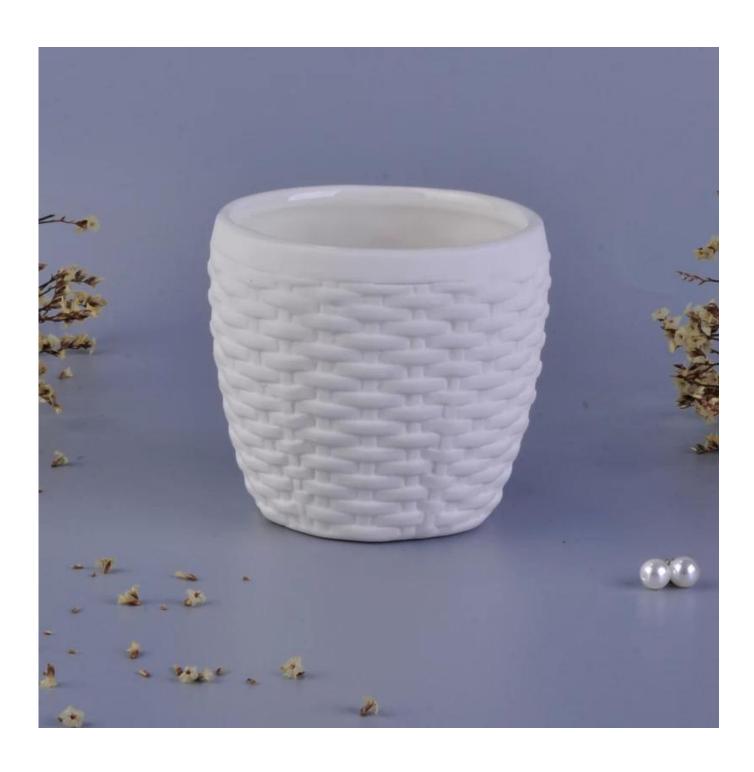

# **Products Details**

Name Weave pattern matte white ceramic candle vessels wholesale

| Item Details          |                                                                                                                            |
|-----------------------|----------------------------------------------------------------------------------------------------------------------------|
|                       | Item No.:SGXL16092402                                                                                                      |
|                       | Top dia:8.7cm                                                                                                              |
|                       | Bottom dia:6.2cm                                                                                                           |
|                       | Height[]8cm                                                                                                                |
|                       | Capacity:282ml                                                                                                             |
|                       | Weight <u></u> 249g                                                                                                        |
| Material              | Ceramic                                                                                                                    |
| Accessories           | oct drifte                                                                                                                 |
| Accessories           | cap, ceramic/metal/wood lid, wax, wick, shear etc                                                                          |
| Finish                | decal, color coating, mercury, laser, frosted, plating, glazed etc.                                                        |
| Packing  Our strength | 1. 24/36/48/72 pcs per standard export packing carton                                                                      |
|                       | 2. Color/white/brown box packing                                                                                           |
|                       | 3. Luxury gift box packing                                                                                                 |
|                       | 4. Shrinking packing                                                                                                       |
|                       | 5. Individual/set box packing                                                                                              |
|                       | 6. Customized packing                                                                                                      |
|                       |                                                                                                                            |
|                       | 1. We are the professional <u>candle holder</u> manufacturer, major in different kinds of <u>candle holders</u> ,          |
|                       | ranging from glass candle holder, ceramic candle holder, marble candle holder, Concrete candle holder,                     |
|                       | <u>Tin candle holder</u> , Stainless candle jar etc.  2. Perfect for home/store/super market/restaurant/hotel/bar/KTV etc. |
|                       | 3. With professional designer team, which can help design and open new mould based on your                                 |
|                       | requirement.                                                                                                               |
|                       | 4. Post processing: color coating, plating, mercury, iridescent, engraving, printing, decal, spray color,                  |
|                       | frosty, gold plating, hand-drawing etc.                                                                                    |
|                       | 5. Small MOQ is acceptable. We have regular products for supporting you.                                                   |
|                       |                                                                                                                            |
| Our service           | * Reply you within 24 hours                                                                                                |
|                       | * Ranges of products for your selections                                                                                   |
|                       | * Completely production system                                                                                             |
|                       | * Skilled factory workers                                                                                                  |
|                       | * Both machine line and handmade line for your service                                                                     |
|                       | * Experienced QC team inspect the products comprehensively and strictly according to AQL standard                          |
|                       | * Creative designer innovate newly products over 15 styles monthly                                                         |
|                       | * Professional Logistic department supply to door service                                                                  |
| MOQ                   | 3000                                                                                                                       |
|                       |                                                                                                                            |