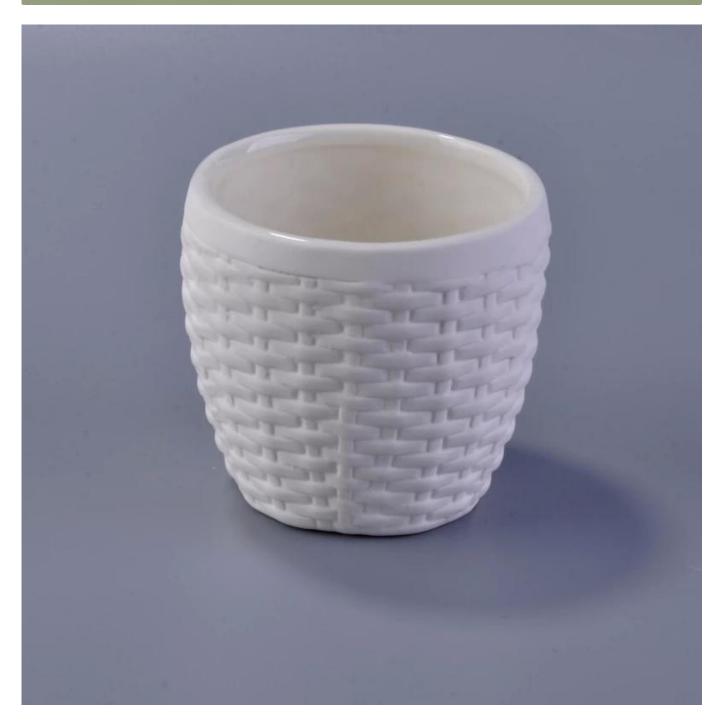

# **Products Details**

Name Weave pattern matte white ceramic candle vessels wholesale

| Item Details          |                                                                                                                            |
|-----------------------|----------------------------------------------------------------------------------------------------------------------------|
|                       | Item No.:SGXL16092402                                                                                                      |
|                       | Top dia:8.7cm                                                                                                              |
|                       | Bottom dia:6.2cm                                                                                                           |
|                       | Height[]8cm                                                                                                                |
|                       | Capacity:282ml                                                                                                             |
|                       | Weight <u></u> 249g                                                                                                        |
| Material              | Ceramic                                                                                                                    |
| Accessories           | oct drifte                                                                                                                 |
| Accessories           | cap, ceramic/metal/wood lid, wax, wick, shear etc                                                                          |
| Finish                | decal, color coating, mercury, laser, frosted, plating, glazed etc.                                                        |
| Packing  Our strength | 1. 24/36/48/72 pcs per standard export packing carton                                                                      |
|                       | 2. Color/white/brown box packing                                                                                           |
|                       | 3. Luxury gift box packing                                                                                                 |
|                       | 4. Shrinking packing                                                                                                       |
|                       | 5. Individual/set box packing                                                                                              |
|                       | 6. Customized packing                                                                                                      |
|                       |                                                                                                                            |
|                       | 1. We are the professional <u>candle holder</u> manufacturer, major in different kinds of <u>candle holders</u> ,          |
|                       | ranging from glass candle holder, ceramic candle holder, marble candle holder, Concrete candle holder,                     |
|                       | <u>Tin candle holder</u> , Stainless candle jar etc.  2. Perfect for home/store/super market/restaurant/hotel/bar/KTV etc. |
|                       | 3. With professional designer team, which can help design and open new mould based on your                                 |
|                       | requirement.                                                                                                               |
|                       | 4. Post processing: color coating, plating, mercury, iridescent, engraving, printing, decal, spray color,                  |
|                       | frosty, gold plating, hand-drawing etc.                                                                                    |
|                       | 5. Small MOQ is acceptable. We have regular products for supporting you.                                                   |
|                       |                                                                                                                            |
| Our service           | * Reply you within 24 hours                                                                                                |
|                       | * Ranges of products for your selections                                                                                   |
|                       | * Completely production system                                                                                             |
|                       | * Skilled factory workers                                                                                                  |
|                       | * Both machine line and handmade line for your service                                                                     |
|                       | * Experienced QC team inspect the products comprehensively and strictly according to AQL standard                          |
|                       | * Creative designer innovate newly products over 15 styles monthly                                                         |
|                       | * Professional Logistic department supply to door service                                                                  |
| MOQ                   | 3000                                                                                                                       |
|                       |                                                                                                                            |