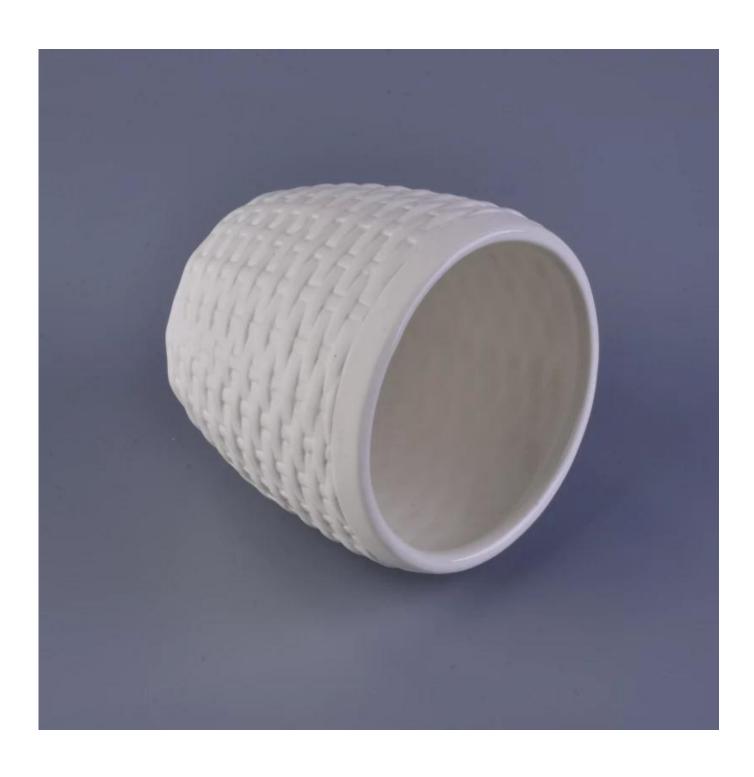

# **Products Details**

Name Weave pattern matte white ceramic candle vessels wholesale

| Item Details          |                                                                                                                            |
|-----------------------|----------------------------------------------------------------------------------------------------------------------------|
|                       | Item No.:SGXL16092402                                                                                                      |
|                       | Top dia:8.7cm                                                                                                              |
|                       | Bottom dia:6.2cm                                                                                                           |
|                       | Height[]8cm                                                                                                                |
|                       | Capacity:282ml                                                                                                             |
|                       | Weight <u></u> 249g                                                                                                        |
| Material              | Ceramic                                                                                                                    |
| Accessories           | oct drifte                                                                                                                 |
| Accessories           | cap, ceramic/metal/wood lid, wax, wick, shear etc                                                                          |
| Finish                | decal, color coating, mercury, laser, frosted, plating, glazed etc.                                                        |
| Packing  Our strength | 1. 24/36/48/72 pcs per standard export packing carton                                                                      |
|                       | 2. Color/white/brown box packing                                                                                           |
|                       | 3. Luxury gift box packing                                                                                                 |
|                       | 4. Shrinking packing                                                                                                       |
|                       | 5. Individual/set box packing                                                                                              |
|                       | 6. Customized packing                                                                                                      |
|                       |                                                                                                                            |
|                       | 1. We are the professional <u>candle holder</u> manufacturer, major in different kinds of <u>candle holders</u> ,          |
|                       | ranging from glass candle holder, ceramic candle holder, marble candle holder, Concrete candle holder,                     |
|                       | <u>Tin candle holder</u> , Stainless candle jar etc.  2. Perfect for home/store/super market/restaurant/hotel/bar/KTV etc. |
|                       | 3. With professional designer team, which can help design and open new mould based on your                                 |
|                       | requirement.                                                                                                               |
|                       | 4. Post processing: color coating, plating, mercury, iridescent, engraving, printing, decal, spray color,                  |
|                       | frosty, gold plating, hand-drawing etc.                                                                                    |
|                       | 5. Small MOQ is acceptable. We have regular products for supporting you.                                                   |
|                       |                                                                                                                            |
| Our service           | * Reply you within 24 hours                                                                                                |
|                       | * Ranges of products for your selections                                                                                   |
|                       | * Completely production system                                                                                             |
|                       | * Skilled factory workers                                                                                                  |
|                       | * Both machine line and handmade line for your service                                                                     |
|                       | * Experienced QC team inspect the products comprehensively and strictly according to AQL standard                          |
|                       | * Creative designer innovate newly products over 15 styles monthly                                                         |
|                       | * Professional Logistic department supply to door service                                                                  |
| MOQ                   | 3000                                                                                                                       |
|                       |                                                                                                                            |