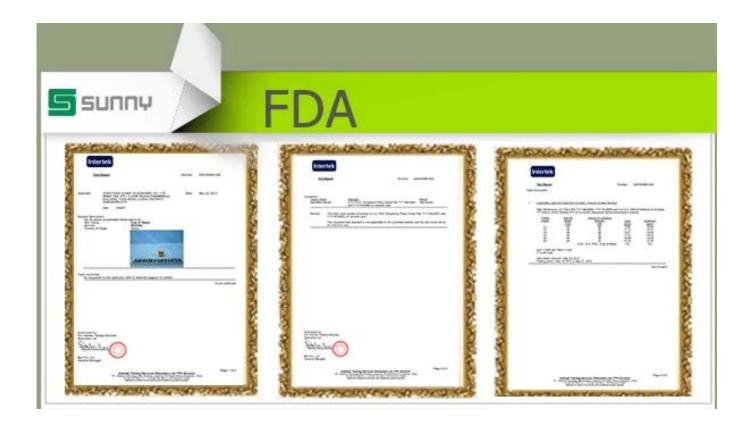

## wedding cement candle holder decoration

| The number of the item. | SGYY17041009                                                                                                                     |
|-------------------------|----------------------------------------------------------------------------------------------------------------------------------|
| Materials               | cement                                                                                                                           |
| Craft                   | hand made cement candle holder decoration                                                                                        |
| Sample time             | 1.5 days if there are shapes and sizes of product                                                                                |
|                         | 2.15 days, if you need a new form and size cement product                                                                        |
| Product capacity        | 500,000 ~ 1,000,000 pieces per month                                                                                             |
|                         | 1. hand made <u>cement candle holder</u>                                                                                         |
| Product features        | 2. suitable for use in hotels, houses, etc.<br>3. this environmentally friendly.<br>4. meet the test of the FDA; AMP; Test US 65 |