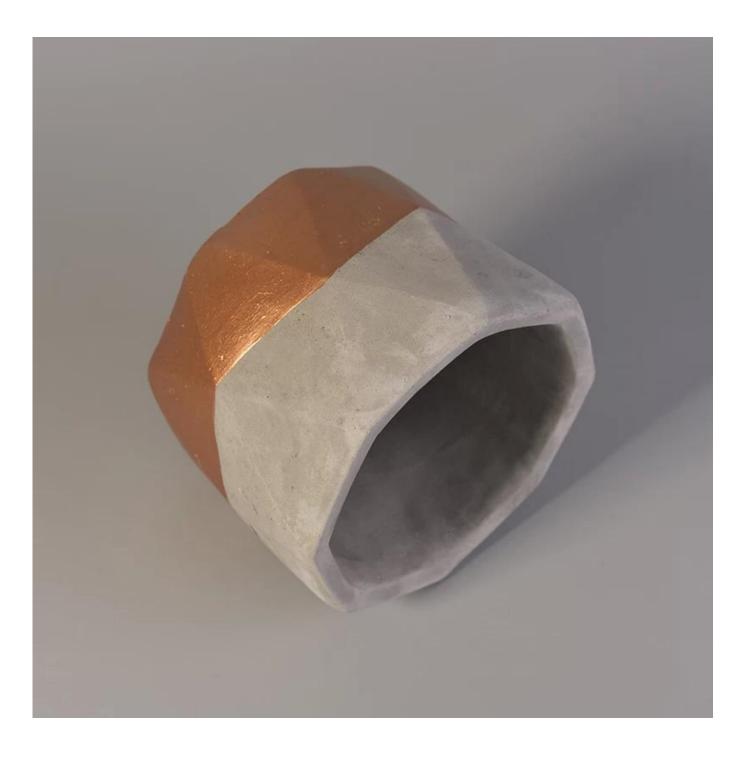

## wedding cement candle holder decoration

| The number of the item. | SGYY17041009                                                                                                                     |
|-------------------------|----------------------------------------------------------------------------------------------------------------------------------|
| Materials               | cement                                                                                                                           |
| Craft                   | hand made cement candle holder decoration                                                                                        |
| Sample time             | 1.5 days if there are shapes and sizes of product                                                                                |
|                         | 2.15 days, if you need a new form and size cement product                                                                        |
| Product capacity        | 500,000 ~ 1,000,000 pieces per month                                                                                             |
|                         | 1. hand made <u>cement candle holder</u>                                                                                         |
| Product features        | 2. suitable for use in hotels, houses, etc.<br>3. this environmentally friendly.<br>4. meet the test of the FDA; AMP; Test US 65 |

- 1. concrete canlde holder can be used in wedding décor, home jewelry party, Banquet, ect,
- 2. This candle is very large as the heart of a beautiful event
- 3. jar candle pottery can decorate your interior and exterior with this delicated Figure increased glass candles.
- 4. ship the ceramic candles is a beautiful gift as housewarmings and other events.