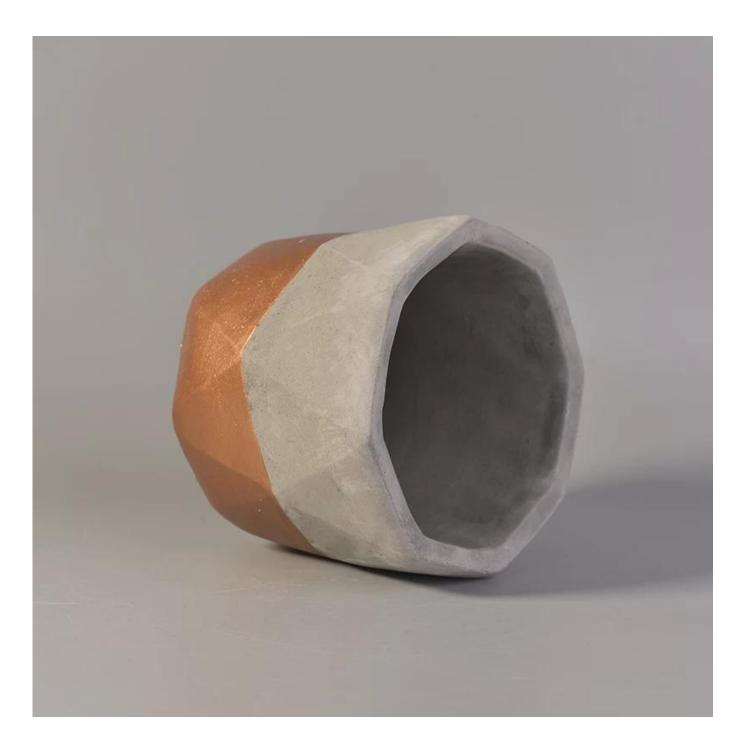

## wedding cement candle holder decoration

| The number of the item. | SGYY17041009                                                                                                                     |
|-------------------------|----------------------------------------------------------------------------------------------------------------------------------|
| Materials               | cement                                                                                                                           |
| Craft                   | hand made cement candle holder decoration                                                                                        |
| Sample time             | 1.5 days if there are shapes and sizes of product                                                                                |
|                         | 2.15 days, if you need a new form and size cement product                                                                        |
| Product capacity        | 500,000 ~ 1,000,000 pieces per month                                                                                             |
|                         | 1. hand made <u>cement candle holder</u>                                                                                         |
| Product features        | 2. suitable for use in hotels, houses, etc.<br>3. this environmentally friendly.<br>4. meet the test of the FDA; AMP; Test US 65 |

- 1. concrete canlde holder can be used in wedding décor, home jewelry party, Banquet, ect,
- 2. This candle is very large as the heart of a beautiful event
- 3. jar candle pottery can decorate your interior and exterior with this delicated Figure increased glass candles.
- 4. ship the ceramic candles is a beautiful gift as housewarmings and other events.