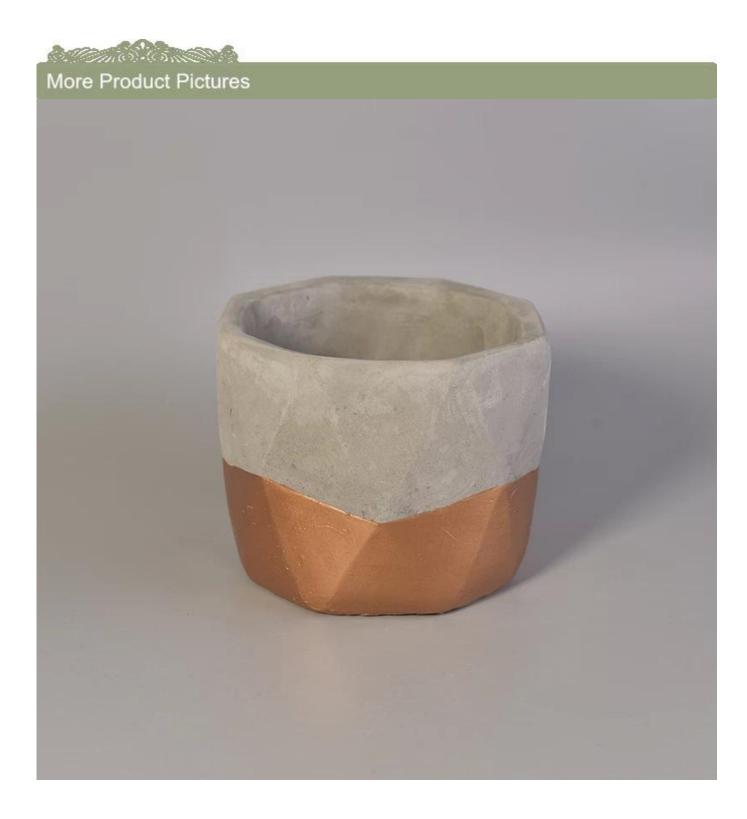

## wedding cement candle holder decoration

| The number of the item. | SGYY17041009                                                                                                                     |
|-------------------------|----------------------------------------------------------------------------------------------------------------------------------|
| Materials               | cement                                                                                                                           |
| Craft                   | hand made cement candle holder decoration                                                                                        |
| Sample time             | 1.5 days if there are shapes and sizes of product                                                                                |
|                         | 2.15 days, if you need a new form and size cement product                                                                        |
| Product capacity        | 500,000 ~ 1,000,000 pieces per month                                                                                             |
|                         | 1. hand made <u>cement candle holder</u>                                                                                         |
| Product features        | 2. suitable for use in hotels, houses, etc.<br>3. this environmentally friendly.<br>4. meet the test of the FDA; AMP; Test US 65 |

- 1. concrete canlde holder can be used in wedding décor, home jewelry party, Banquet, ect,
- 2. This candle is very large as the heart of a beautiful event
- 3. jar candle pottery can decorate your interior and exterior with this delicated Figure increased glass candles.
- 4. ship the ceramic candles is a beautiful gift as housewarmings and other events.