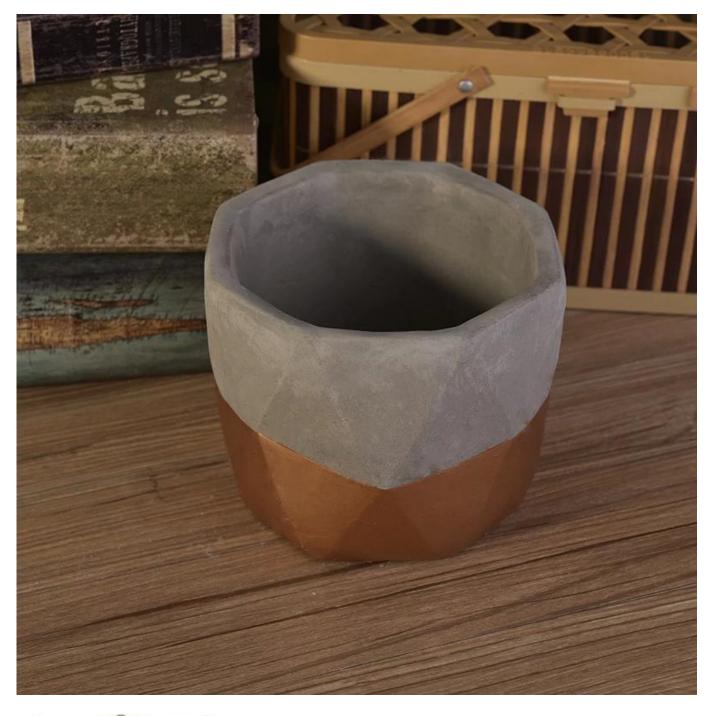

## wedding cement candle holder decoration

| The number of the item. | SGYY17041009                                                                                                                     |
|-------------------------|----------------------------------------------------------------------------------------------------------------------------------|
| Materials               | cement                                                                                                                           |
| Craft                   | hand made cement candle holder decoration                                                                                        |
| Sample time             | 1.5 days if there are shapes and sizes of product                                                                                |
|                         | 2.15 days, if you need a new form and size cement product                                                                        |
| Product capacity        | 500,000 ~ 1,000,000 pieces per month                                                                                             |
|                         | 1. hand made <u>cement candle holder</u>                                                                                         |
| Product features        | 2. suitable for use in hotels, houses, etc.<br>3. this environmentally friendly.<br>4. meet the test of the FDA; AMP; Test US 65 |

- 1. concrete canlde holder can be used in wedding décor, home jewelry party, Banquet, ect,
- 2. This candle is very large as the heart of a beautiful event
- 3. jar candle pottery can decorate your interior and exterior with this delicated Figure increased glass candles.
- 4. ship the ceramic candles is a beautiful gift as housewarmings and other events.