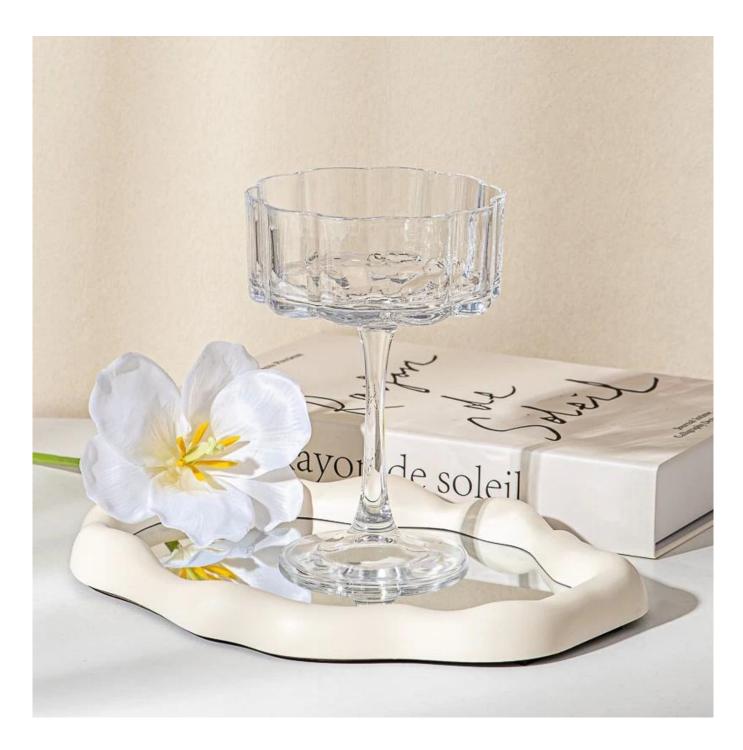

#### wedding decoration table stem glass candle holder

Sample lead time: 7-12days

\* this candle holder is glass material

\* popular size in market

#### Candle Jars Description

| Item number. | SGDL25052206              |  |
|--------------|---------------------------|--|
| Material     | glass                     |  |
| craft        | pressed glass candle jars |  |