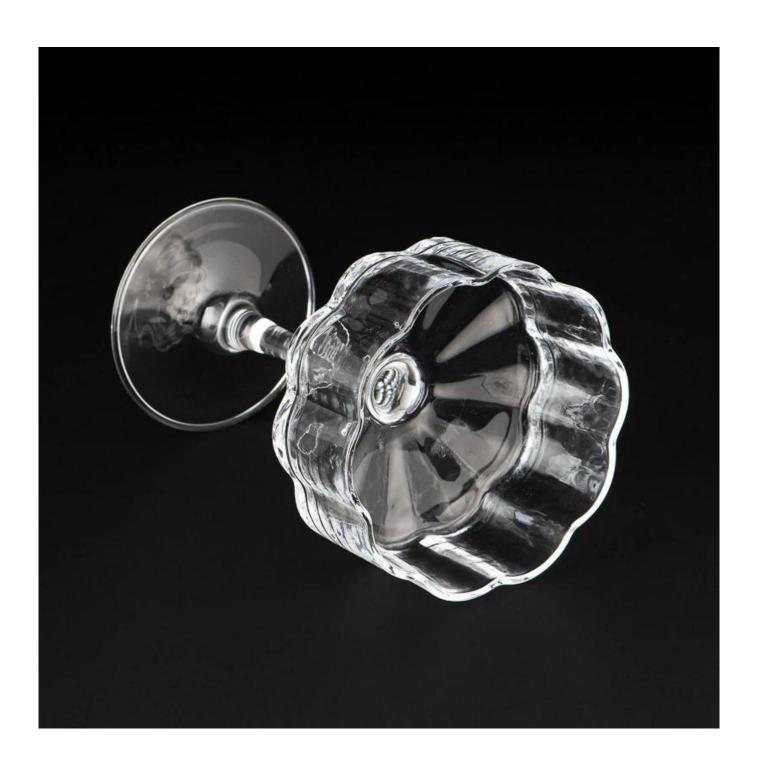

#### wedding decoration table stem glass candle holder

Sample lead time: 7-12days

\* this candle holder is glass material

\* popular size in market

#### Candle Jars Description

| Item number. | SGDL25052206              |  |
|--------------|---------------------------|--|
| Material     | glass                     |  |
| craft        | pressed glass candle jars |  |