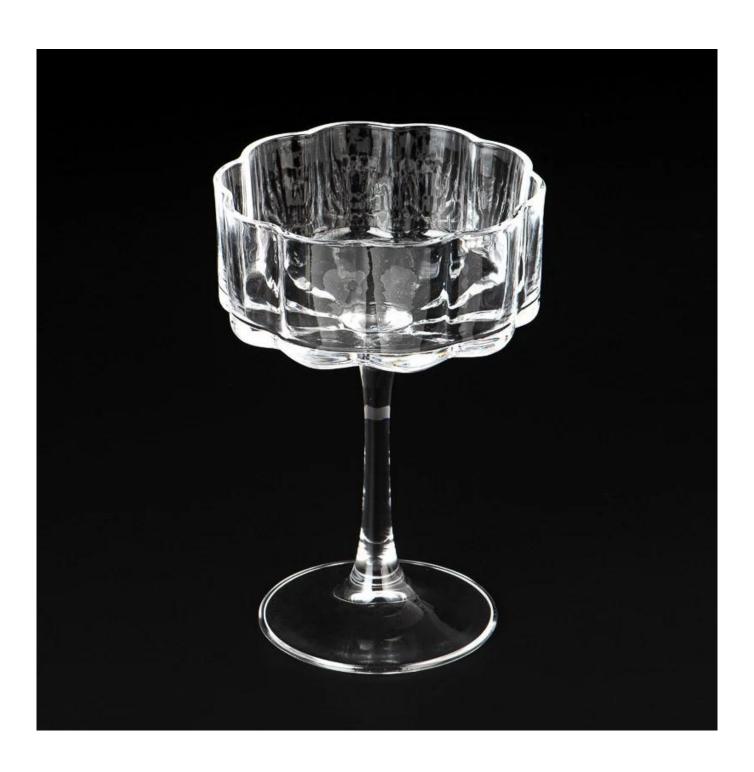

#### wedding decoration table stem glass candle holder

Sample lead time: 7-12days

\* this candle holder is glass material

\* popular size in market

#### Candle Jars Description

| Item number. | SGDL25052206              |  |
|--------------|---------------------------|--|
| Material     | glass                     |  |
| craft        | pressed glass candle jars |  |