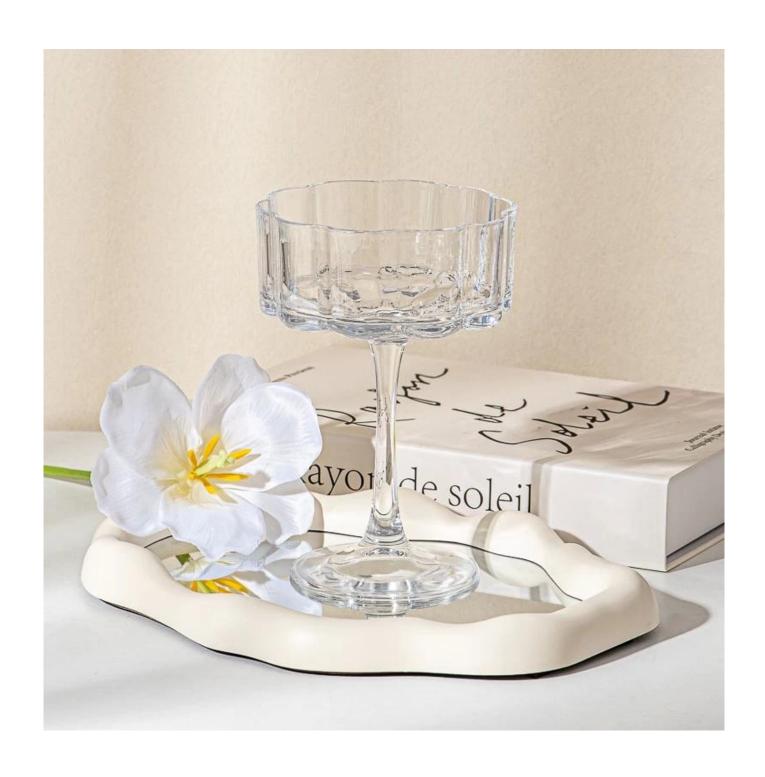

#### wedding decoration table stem glass candle holder

Sample lead time: 7-12days

\* this candle holder is glass material

\* popular size in market

#### Candle Jars Description

| Item number. | SGDL25052206              |  |
|--------------|---------------------------|--|
| Material     | glass                     |  |
| craft        | pressed glass candle jars |  |