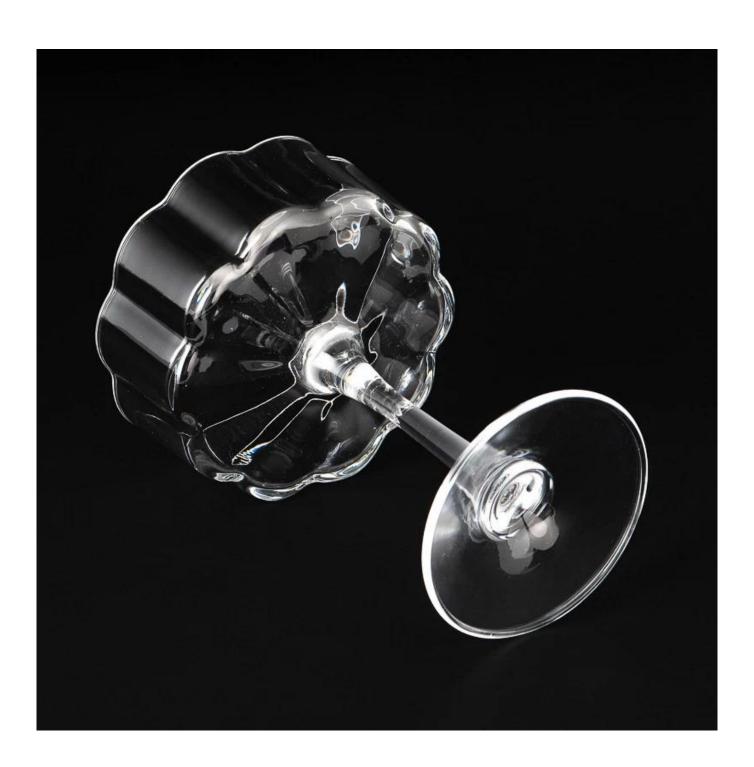

#### wedding decoration table stem glass candle holder

Sample lead time: 7-12days

\* this candle holder is glass material

\* popular size in market

#### Candle Jars Description

| Item number. | SGDL25052206              |  |
|--------------|---------------------------|--|
| Material     | glass                     |  |
| craft        | pressed glass candle jars |  |