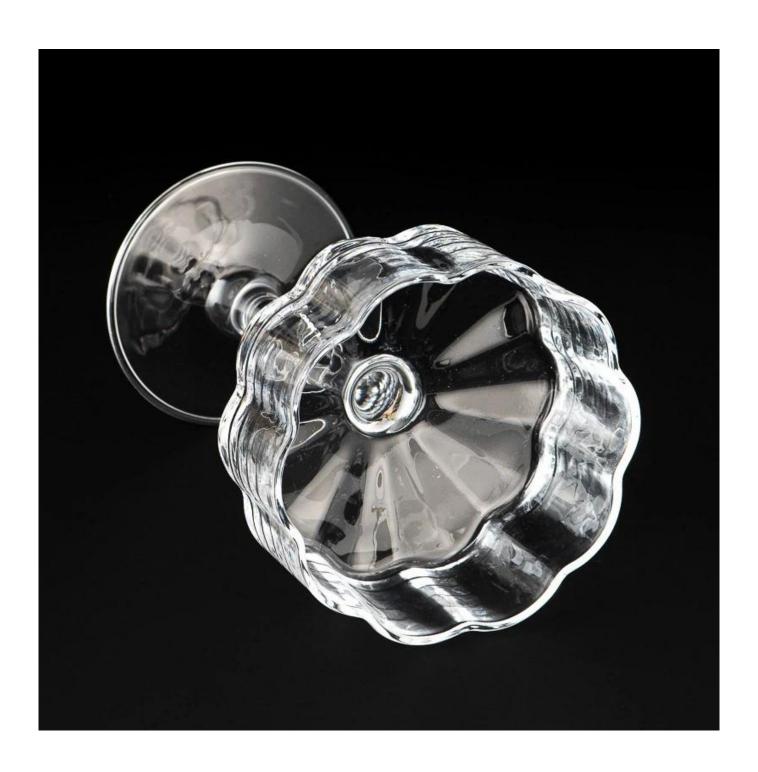

#### wedding decoration table stem glass candle holder

Sample lead time: 7-12days

\* this candle holder is glass material

\* popular size in market

#### Candle Jars Description

| Item number. | SGDL25052206              |  |
|--------------|---------------------------|--|
| Material     | glass                     |  |
| craft        | pressed glass candle jars |  |