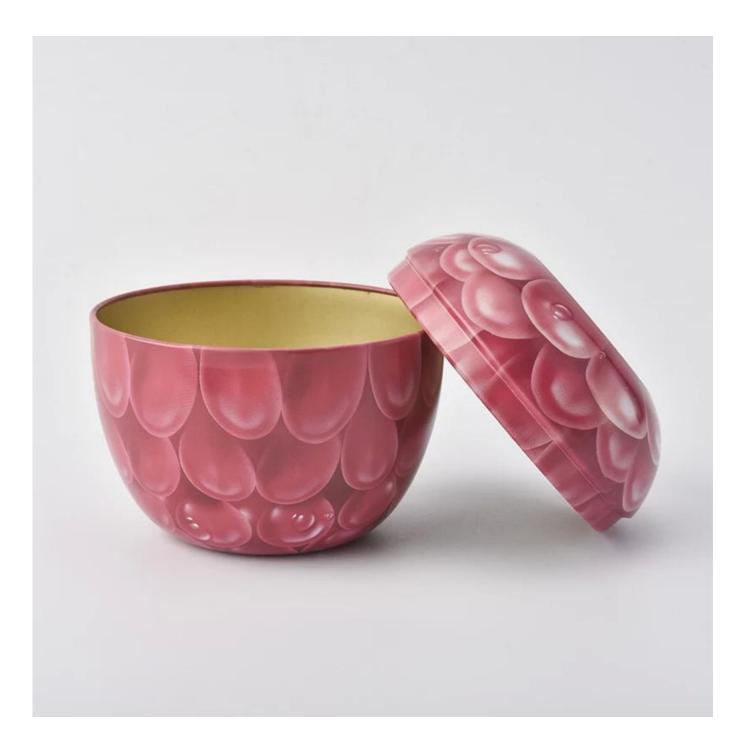

## wedding decoration tinplate candle holder bowl

| ltem number.                                 | SGLF18051705                                         |
|----------------------------------------------|------------------------------------------------------|
| Material                                     | Tin                                                  |
| Craft                                        | wholesales tin candle containers                     |
| Samples time                                 | 1. 5 days if there is a form and size of the ceramic |
|                                              | 2. 15 days, if you need a new shape and size ceramic |
| Product Capacity<br>The Features of products | 500,000 ~ 1,000,000 pieces per month                 |
|                                              | 1. metal copper candle jar                           |
|                                              | 2. Suitable for use in hotel, house, etc.            |
|                                              | 3. This eco-friendly.                                |
|                                              | 4. Meet ASTM test                                    |
|                                              |                                                      |

### Usage of Product

- 1. Ceramic canlde holders can be used in wedding decoration, home decoration, party, banquet ect,
- 2. This candle container is very great as a gorgeous centerpiece for an event

3. The pottery candle jars can decorate your indoors and outdoors with this delicated rose figure glass candle holder.

4. The ceramic candle vessel is wonderful gift as housewarmings and other events.