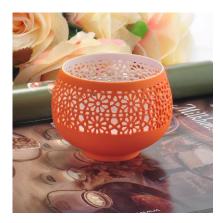

## wedding decoration tinplate candle holder bowl

| ltem number.                                 | SGLF18051705                                         |
|----------------------------------------------|------------------------------------------------------|
| Material                                     | Tin                                                  |
| Craft                                        | wholesales tin candle containers                     |
| Samples time                                 | 1. 5 days if there is a form and size of the ceramic |
|                                              | 2. 15 days, if you need a new shape and size ceramic |
| Product Capacity<br>The Features of products | 500,000 ~ 1,000,000 pieces per month                 |
|                                              | 1. metal copper candle jar                           |
|                                              | 2. Suitable for use in hotel, house, etc.            |
|                                              | 3. This eco-friendly.                                |
|                                              | 4. Meet ASTM test                                    |
|                                              |                                                      |

#### Ceramic candle holders wholesale