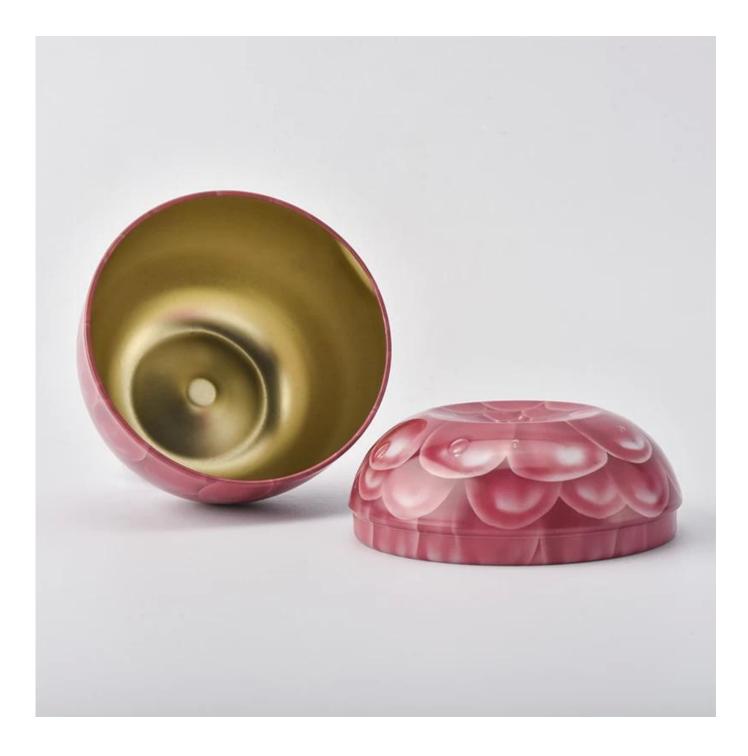

## wedding decoration tinplate candle holder bowl

| ltem number.                                 | SGLF18051705                                         |
|----------------------------------------------|------------------------------------------------------|
| Material                                     | Tin                                                  |
| Craft                                        | wholesales tin candle containers                     |
| Samples time                                 | 1. 5 days if there is a form and size of the ceramic |
|                                              | 2. 15 days, if you need a new shape and size ceramic |
| Product Capacity<br>The Features of products | 500,000 ~ 1,000,000 pieces per month                 |
|                                              | 1. metal copper candle jar                           |
|                                              | 2. Suitable for use in hotel, house, etc.            |
|                                              | 3. This eco-friendly.                                |
|                                              | 4. Meet ASTM test                                    |
|                                              |                                                      |

### Usage of Product

- 1. Ceramic canlde holders can be used in wedding decoration, home decoration, party, banquet ect,
- 2. This candle container is very great as a gorgeous centerpiece for an event

3. The pottery candle jars can decorate your indoors and outdoors with this delicated rose figure glass candle holder.

4. The ceramic candle vessel is wonderful gift as housewarmings and other events.