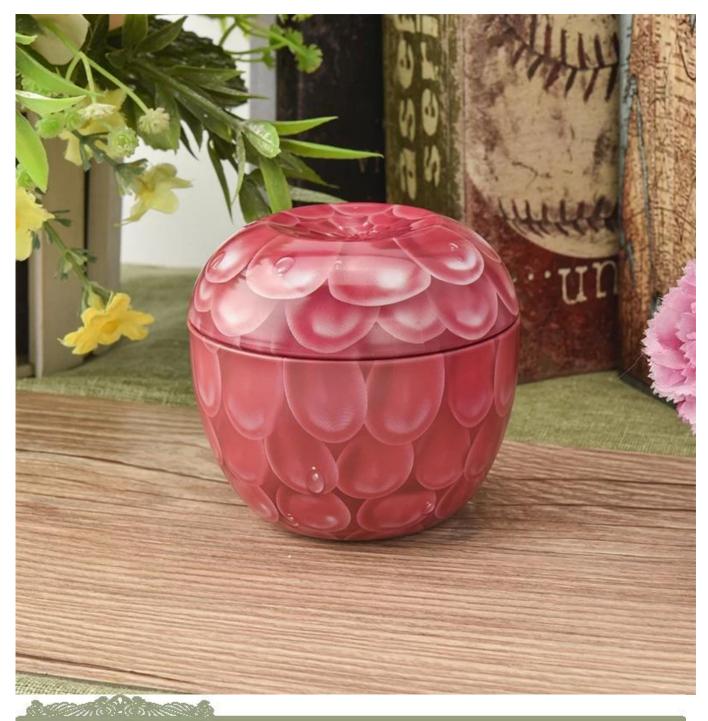

### Usage of Product

- 1. Ceramic canlde holders can be used in wedding decoration, home decoration, party, banquet ect,
- 2. This candle container is very great as a gorgeous centerpiece for an event

3. The pottery candle jars can decorate your indoors and outdoors with this delicated rose figure glass candle holder.

4. The ceramic candle vessel is wonderful gift as housewarmings and other events.