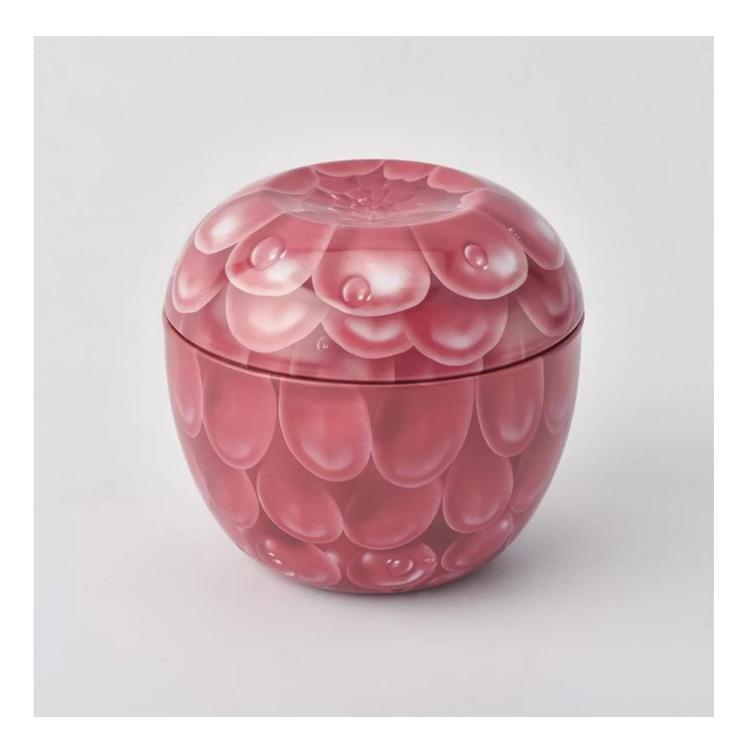

## wedding decoration tinplate candle holder bowl

| ltem number.                                 | SGLF18051705                                         |
|----------------------------------------------|------------------------------------------------------|
| Material                                     | Tin                                                  |
| Craft                                        | wholesales tin candle containers                     |
| Samples time                                 | 1. 5 days if there is a form and size of the ceramic |
|                                              | 2. 15 days, if you need a new shape and size ceramic |
| Product Capacity<br>The Features of products | 500,000 ~ 1,000,000 pieces per month                 |
|                                              | 1. metal copper candle jar                           |
|                                              | 2. Suitable for use in hotel, house, etc.            |
|                                              | 3. This eco-friendly.                                |
|                                              | 4. Meet ASTM test                                    |
|                                              |                                                      |

### Usage of Product

- 1. Ceramic canlde holders can be used in wedding decoration, home decoration, party, banquet ect,
- 2. This candle container is very great as a gorgeous centerpiece for an event

3. The pottery candle jars can decorate your indoors and outdoors with this delicated rose figure glass candle holder.

4. The ceramic candle vessel is wonderful gift as housewarmings and other events.