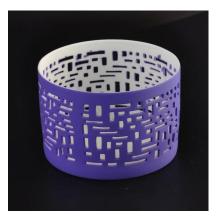

## wedding decoration tinplate candle holder bowl

| ltem number.                                 | SGLF18051705                                         |
|----------------------------------------------|------------------------------------------------------|
| Material                                     | Tin                                                  |
| Craft                                        | wholesales tin candle containers                     |
| Samples time                                 | 1. 5 days if there is a form and size of the ceramic |
|                                              | 2. 15 days, if you need a new shape and size ceramic |
| Product Capacity<br>The Features of products | 500,000 ~ 1,000,000 pieces per month                 |
|                                              | 1. metal copper candle jar                           |
|                                              | 2. Suitable for use in hotel, house, etc.            |
|                                              | 3. This eco-friendly.                                |
|                                              | 4. Meet ASTM test                                    |
|                                              |                                                      |

#### Ceramic candle holders wholesale