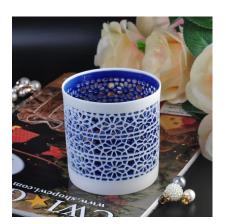

## wedding decoration tinplate candle holder bowl

| ltem number.                                 | SGLF18051705                                         |
|----------------------------------------------|------------------------------------------------------|
| Material                                     | Tin                                                  |
| Craft                                        | wholesales tin candle containers                     |
| Samples time                                 | 1. 5 days if there is a form and size of the ceramic |
|                                              | 2. 15 days, if you need a new shape and size ceramic |
| Product Capacity<br>The Features of products | 500,000 ~ 1,000,000 pieces per month                 |
|                                              | 1. metal copper candle jar                           |
|                                              | 2. Suitable for use in hotel, house, etc.            |
|                                              | 3. This eco-friendly.                                |
|                                              | 4. Meet ASTM test                                    |
|                                              |                                                      |

#### Ceramic candle holders wholesale