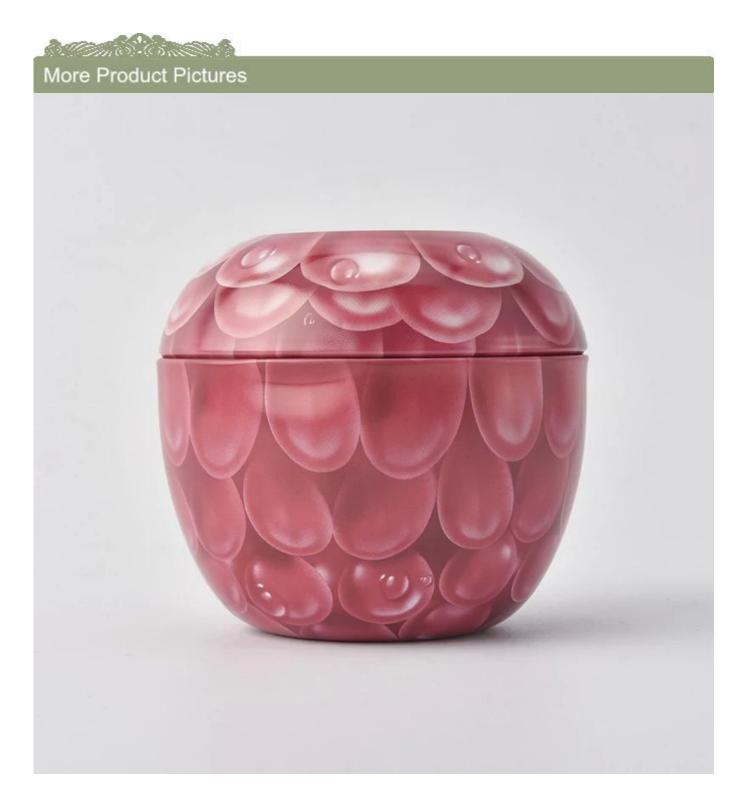

## wedding decoration tinplate candle holder bowl

| ltem number.                                 | SGLF18051705                                         |
|----------------------------------------------|------------------------------------------------------|
| Material                                     | Tin                                                  |
| Craft                                        | wholesales tin candle containers                     |
| Samples time                                 | 1. 5 days if there is a form and size of the ceramic |
|                                              | 2. 15 days, if you need a new shape and size ceramic |
| Product Capacity<br>The Features of products | 500,000 ~ 1,000,000 pieces per month                 |
|                                              | 1. metal copper candle jar                           |
|                                              | 2. Suitable for use in hotel, house, etc.            |
|                                              | 3. This eco-friendly.                                |
|                                              | 4. Meet ASTM test                                    |
|                                              |                                                      |

### Usage of Product

- 1. Ceramic canlde holders can be used in wedding decoration, home decoration, party, banquet ect,
- 2. This candle container is very great as a gorgeous centerpiece for an event

3. The pottery candle jars can decorate your indoors and outdoors with this delicated rose figure glass candle holder.

4. The ceramic candle vessel is wonderful gift as housewarmings and other events.