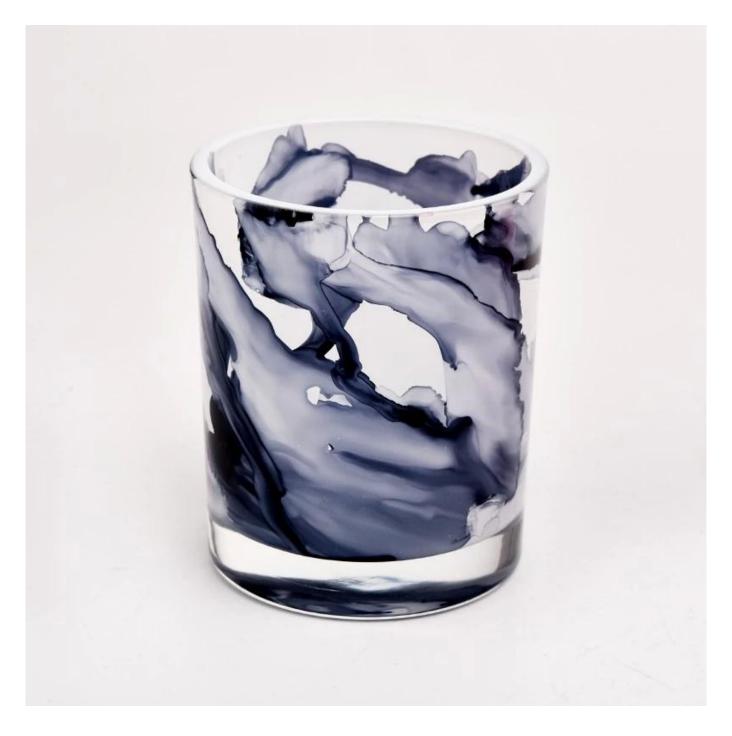

${\displaystyle S}$  unny Group has offered glassware for 28 years with all kinds of products being exported to more than 30 countries and regions

We get your ideas becoming creative fragrance products and sell them very well in the local market.





white and black mixed color glass candle jars with marble effect









## Test: pass ASTM TEST

Decoration: spraying color,electroplating, laser logo,decal printing, hand painting,silk screen logo,frosted color,iridescent color, ion plating,etc

If you are looking something special for your candles, cotact us, we will give you more options.



Contact Michelle directly if you want to do any kind of candle jars,email sales30@sunnyglassware.com