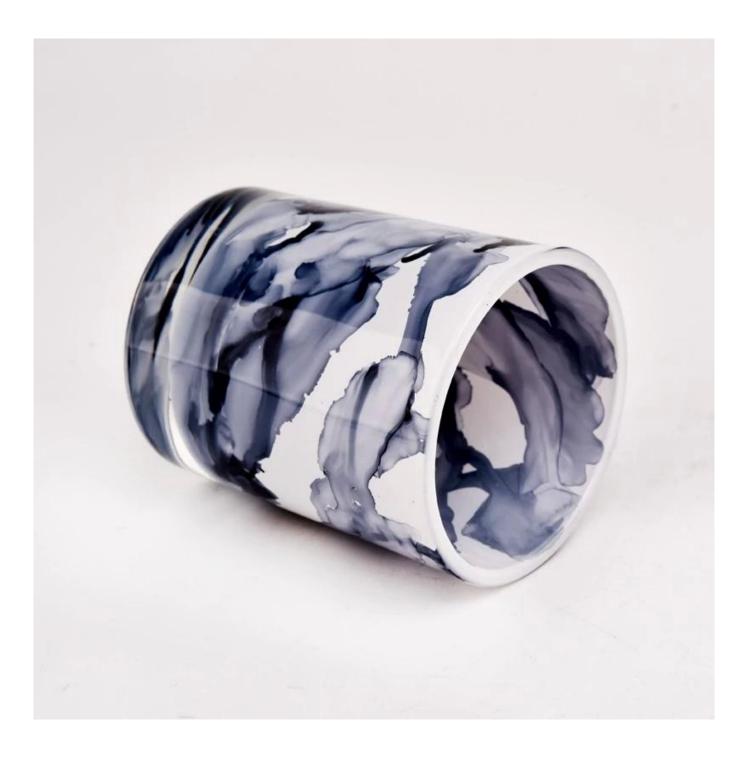

${\displaystyle S}$  unny Group has offered glassware for 28 years with all kinds of products being exported to more than 30 countries and regions

We get your ideas becoming creative fragrance products and sell them very well in the local market.





white and black mixed color glass candle jars with marble effect









## Test: pass ASTM TEST

Decoration: spraying color,electroplating, laser logo,decal printing, hand painting,silk screen logo,frosted color,iridescent color, ion plating,etc

If you are looking something special for your candles, cotact us, we will give you more options.



Contact Michelle directly if you want to do any kind of candle jars,email sales30@sunnyglassware.com