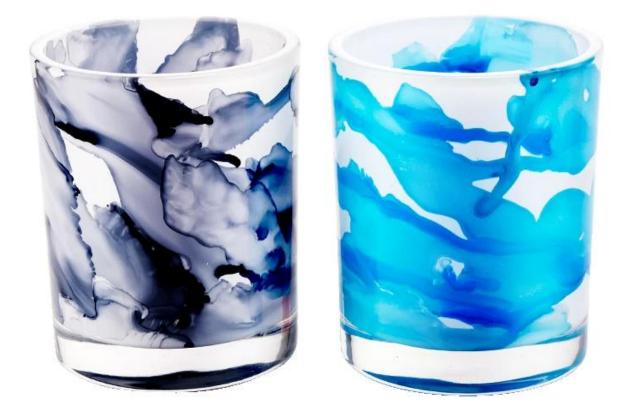

${\displaystyle S}$  unny Group has offered glassware for 28 years with all kinds of products being exported to more than 30 countries and regions

We get your ideas becoming creative fragrance products and sell them very well in the local market.





white and black mixed color glass candle jars with marble effect









## Test: pass ASTM TEST

Decoration: spraying color,electroplating, laser logo,decal printing, hand painting,silk screen logo,frosted color,iridescent color, ion plating,etc

If you are looking something special for your candles, cotact us, we will give you more options.



Contact Michelle directly if you want to do any kind of candle jars,email sales30@sunnyglassware.com