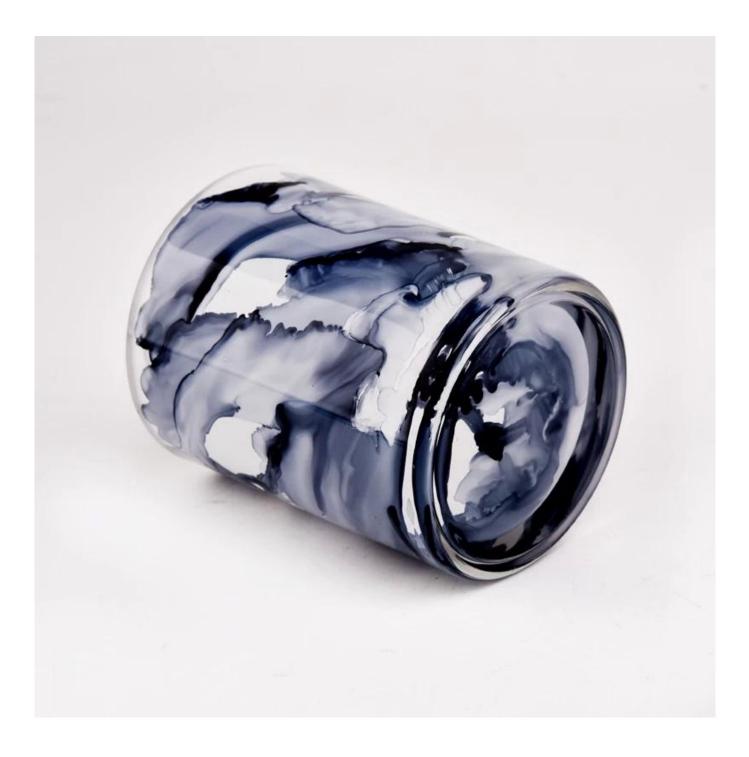

${\displaystyle S}$  unny Group has offered glassware for 28 years with all kinds of products being exported to more than 30 countries and regions

We get your ideas becoming creative fragrance products and sell them very well in the local market.





white and black mixed color glass candle jars with marble effect









## Test: pass ASTM TEST

Decoration: spraying color,electroplating, laser logo,decal printing, hand painting,silk screen logo,frosted color,iridescent color, ion plating,etc

If you are looking something special for your candles, cotact us, we will give you more options.



Contact Michelle directly if you want to do any kind of candle jars,email sales30@sunnyglassware.com