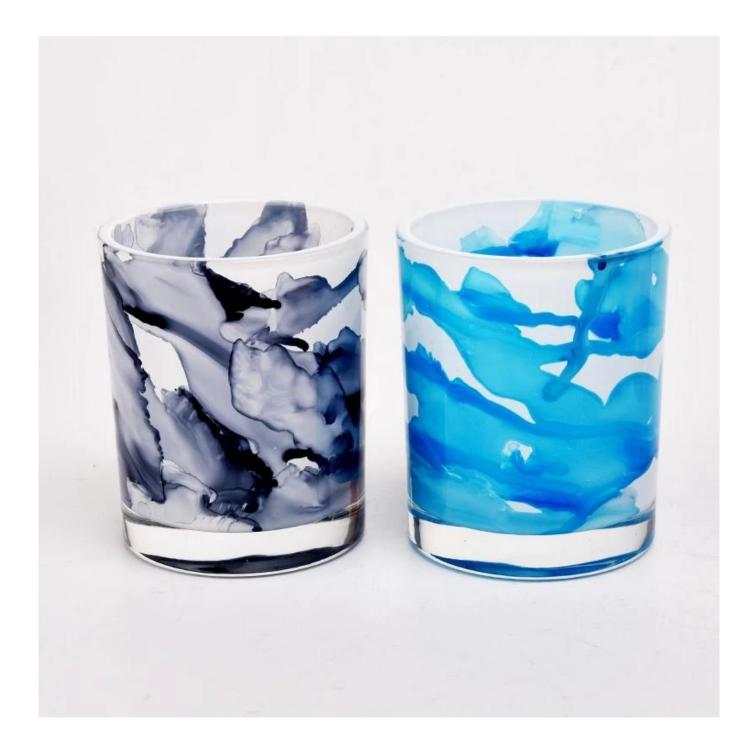

${\displaystyle S}$  unny Group has offered glassware for 28 years with all kinds of products being exported to more than 30 countries and regions

We get your ideas becoming creative fragrance products and sell them very well in the local market.





white and black mixed color glass candle jars with marble effect









## Test: pass ASTM TEST

Decoration: spraying color,electroplating, laser logo,decal printing, hand painting,silk screen logo,frosted color,iridescent color, ion plating,etc

If you are looking something special for your candles, cotact us, we will give you more options.



Contact Michelle directly if you want to do any kind of candle jars,email sales30@sunnyglassware.com