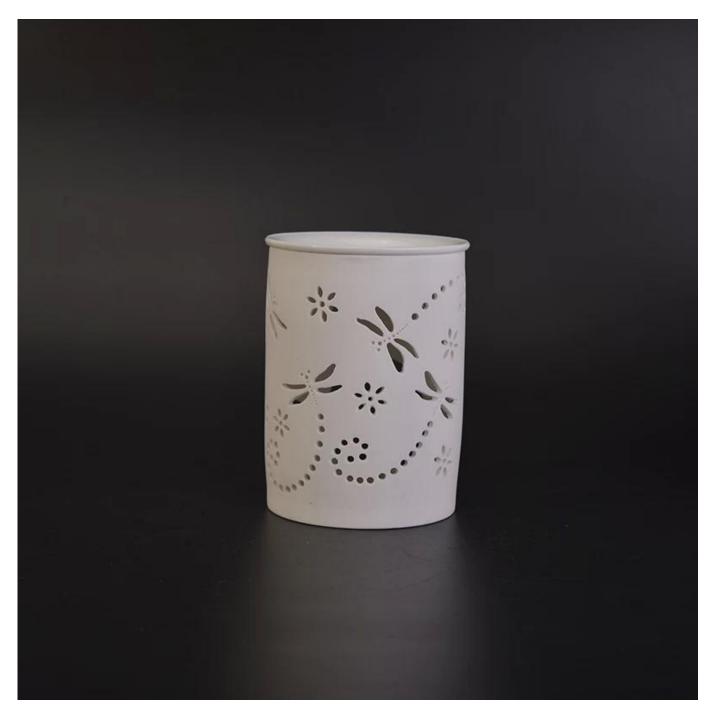

# White ceramic candle burner with hellow out dragonfly pattern

| Sizes        | Top dia: 85mm Bottom dia: 80mm Height: 114mm Weight: 236g                                                                                                                                                                                                                                                                                                                                                                                                                                                                                                                                                                                                                                                                                                       |
|--------------|-----------------------------------------------------------------------------------------------------------------------------------------------------------------------------------------------------------------------------------------------------------------------------------------------------------------------------------------------------------------------------------------------------------------------------------------------------------------------------------------------------------------------------------------------------------------------------------------------------------------------------------------------------------------------------------------------------------------------------------------------------------------|
| Material     | Ceramic                                                                                                                                                                                                                                                                                                                                                                                                                                                                                                                                                                                                                                                                                                                                                         |
| Accessories  | cap, ceramic/metal/wood lid, wax, wick, shear etc                                                                                                                                                                                                                                                                                                                                                                                                                                                                                                                                                                                                                                                                                                               |
| Finish       | decal, color coating, mercury, laser, frosted, plating, glazed etc.                                                                                                                                                                                                                                                                                                                                                                                                                                                                                                                                                                                                                                                                                             |
| Packing      | <ol> <li>24/36/48/72 pcs per standard export packing carton</li> <li>Color/white/brown box packing</li> <li>Luxury gift box packing</li> <li>Shrinking packing</li> <li>Individual/set box packing</li> <li>Customized packing</li> </ol>                                                                                                                                                                                                                                                                                                                                                                                                                                                                                                                       |
| Our strength | <ol> <li>We are the professional <u>candle holder</u> manufacturer, major in different kinds of <u>candle holders</u>, ranging from glass <u>candle holder</u>, <u>ceramic candle holder</u>, <u>marble candle holder</u>, <u>Concrete candle holder</u>, <u>Tin candle holder</u>, <u>Stainless candle jar</u> etc.</li> <li>Perfect for home/store/super market/restaurant/hotel/bar/KTV etc.</li> <li>With professional designer team, which can help design and open new mould based on your requirement.</li> <li>Post processing: color coating, plating, mercury, iridescent, engraving, printing, decal, spray color, frosty, gold plating, hand-drawing etc.</li> <li>Small MOQ is acceptable. We have regular products for supporting you.</li> </ol> |
| Our service  | * Reply you within 24 hours  * Ranges of products for your selections  * Completely production system  * Skilled factory workers  * Both machine line and handmade line for your service  * Experienced QC team inspect the products comprehensively and strictly according to AQL standard  * Creative designer innovate newly products over 15 styles monthly  * Professional Logistic department supply to door service                                                                                                                                                                                                                                                                                                                                      |
| MOQ          | 3000                                                                                                                                                                                                                                                                                                                                                                                                                                                                                                                                                                                                                                                                                                                                                            |