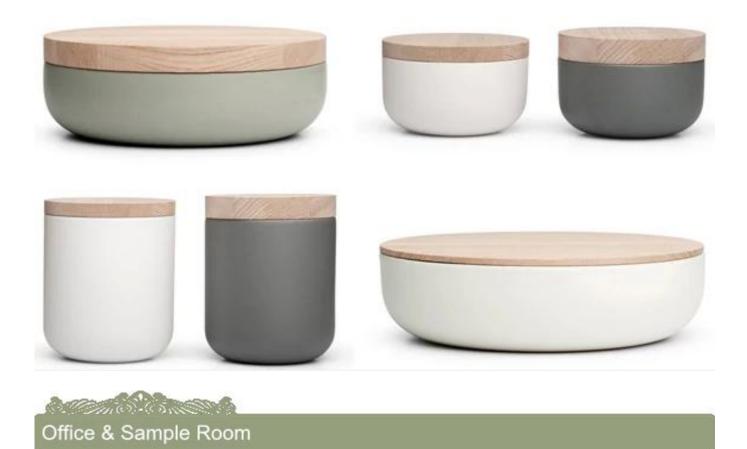

# White ceramic candle burner with hellow out dragonfly pattern

| Sizes        | Top dia: 85mm Bottom dia: 80mm Height: 114mm Weight: 236g                                                                                                                                                                                                                                                                                                                                                                                                                                                                                                                                                                                                                                                                                                       |
|--------------|-----------------------------------------------------------------------------------------------------------------------------------------------------------------------------------------------------------------------------------------------------------------------------------------------------------------------------------------------------------------------------------------------------------------------------------------------------------------------------------------------------------------------------------------------------------------------------------------------------------------------------------------------------------------------------------------------------------------------------------------------------------------|
| Material     | Ceramic                                                                                                                                                                                                                                                                                                                                                                                                                                                                                                                                                                                                                                                                                                                                                         |
| Accessories  | cap, ceramic/metal/wood lid, wax, wick, shear etc                                                                                                                                                                                                                                                                                                                                                                                                                                                                                                                                                                                                                                                                                                               |
| Finish       | decal, color coating, mercury, laser, frosted, plating, glazed etc.                                                                                                                                                                                                                                                                                                                                                                                                                                                                                                                                                                                                                                                                                             |
| Packing      | <ol> <li>24/36/48/72 pcs per standard export packing carton</li> <li>Color/white/brown box packing</li> <li>Luxury gift box packing</li> <li>Shrinking packing</li> <li>Individual/set box packing</li> <li>Customized packing</li> </ol>                                                                                                                                                                                                                                                                                                                                                                                                                                                                                                                       |
| Our strength | <ol> <li>We are the professional <u>candle holder</u> manufacturer, major in different kinds of <u>candle holders</u>, ranging from glass <u>candle holder</u>, <u>ceramic candle holder</u>, <u>marble candle holder</u>, <u>Concrete candle holder</u>, <u>Tin candle holder</u>, <u>Stainless candle jar</u> etc.</li> <li>Perfect for home/store/super market/restaurant/hotel/bar/KTV etc.</li> <li>With professional designer team, which can help design and open new mould based on your requirement.</li> <li>Post processing: color coating, plating, mercury, iridescent, engraving, printing, decal, spray color, frosty, gold plating, hand-drawing etc.</li> <li>Small MOQ is acceptable. We have regular products for supporting you.</li> </ol> |
| Our service  | * Reply you within 24 hours  * Ranges of products for your selections  * Completely production system  * Skilled factory workers  * Both machine line and handmade line for your service  * Experienced QC team inspect the products comprehensively and strictly according to AQL standard  * Creative designer innovate newly products over 15 styles monthly  * Professional Logistic department supply to door service                                                                                                                                                                                                                                                                                                                                      |
| MOQ          | 3000                                                                                                                                                                                                                                                                                                                                                                                                                                                                                                                                                                                                                                                                                                                                                            |

#### Our service as following:

- > Different shapes and sizes available, also welcome your own design.
- > Accessories: cap, glass/metal/wood lid, wax etc.
- > Decoration: decal, color coating, mercury, laser, frosted, plating etc.
- > Packing: normal safety packing, color/white/gift box packing, customized packing available.
- > Design power: more than 15 innovations monthly.
- > QC team: over 10 professional staffs inspect the production strictly and comprehensively, which meet AQL standard.
- > Sample: within 7 days
- > Certification: ASTM, 100% lead& cadmium free.