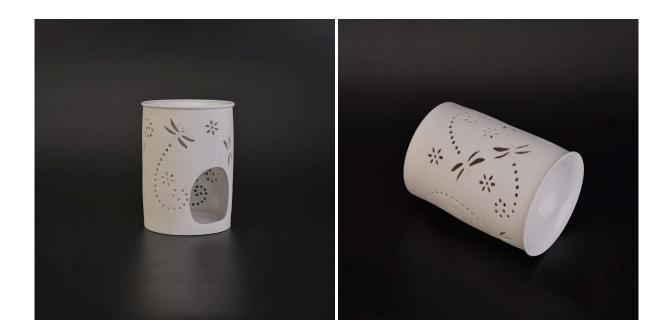

# White ceramic candle burner with hellow out dragonfly pattern

| Sizes        | Top dia: 85mm Bottom dia: 80mm Height: 114mm Weight: 236g                                                                                                                                                                                                                                                                                                                                                                                                                                                                                                                                                                                                                                                                                                       |
|--------------|-----------------------------------------------------------------------------------------------------------------------------------------------------------------------------------------------------------------------------------------------------------------------------------------------------------------------------------------------------------------------------------------------------------------------------------------------------------------------------------------------------------------------------------------------------------------------------------------------------------------------------------------------------------------------------------------------------------------------------------------------------------------|
| Material     | Ceramic                                                                                                                                                                                                                                                                                                                                                                                                                                                                                                                                                                                                                                                                                                                                                         |
| Accessories  | cap, ceramic/metal/wood lid, wax, wick, shear etc                                                                                                                                                                                                                                                                                                                                                                                                                                                                                                                                                                                                                                                                                                               |
| Finish       | decal, color coating, mercury, laser, frosted, plating, glazed etc.                                                                                                                                                                                                                                                                                                                                                                                                                                                                                                                                                                                                                                                                                             |
| Packing      | <ol> <li>24/36/48/72 pcs per standard export packing carton</li> <li>Color/white/brown box packing</li> <li>Luxury gift box packing</li> <li>Shrinking packing</li> <li>Individual/set box packing</li> <li>Customized packing</li> </ol>                                                                                                                                                                                                                                                                                                                                                                                                                                                                                                                       |
| Our strength | <ol> <li>We are the professional <u>candle holder</u> manufacturer, major in different kinds of <u>candle holders</u>, ranging from glass <u>candle holder</u>, <u>ceramic candle holder</u>, <u>marble candle holder</u>, <u>Concrete candle holder</u>, <u>Tin candle holder</u>, <u>Stainless candle jar</u> etc.</li> <li>Perfect for home/store/super market/restaurant/hotel/bar/KTV etc.</li> <li>With professional designer team, which can help design and open new mould based on your requirement.</li> <li>Post processing: color coating, plating, mercury, iridescent, engraving, printing, decal, spray color, frosty, gold plating, hand-drawing etc.</li> <li>Small MOQ is acceptable. We have regular products for supporting you.</li> </ol> |
| Our service  | * Reply you within 24 hours  * Ranges of products for your selections  * Completely production system  * Skilled factory workers  * Both machine line and handmade line for your service  * Experienced QC team inspect the products comprehensively and strictly according to AQL standard  * Creative designer innovate newly products over 15 styles monthly  * Professional Logistic department supply to door service                                                                                                                                                                                                                                                                                                                                      |
| MOQ          | 3000                                                                                                                                                                                                                                                                                                                                                                                                                                                                                                                                                                                                                                                                                                                                                            |