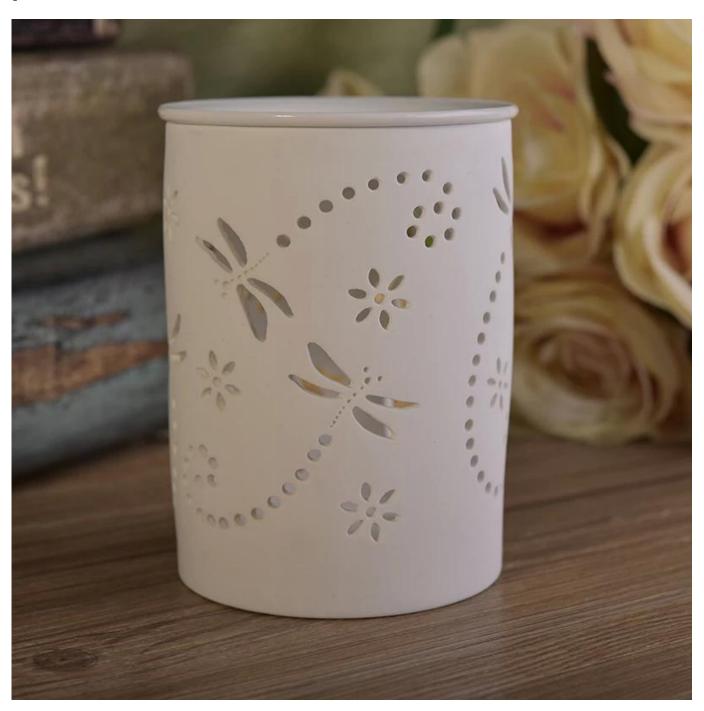

# White ceramic candle burner with hellow out dragonfly pattern

| Sizes        | Top dia: 85mm Bottom dia: 80mm Height: 114mm Weight: 236g                                                                                                                                                                                                                                                                                                                                                                                                                                                                                                                                                                                                                                                                                                       |
|--------------|-----------------------------------------------------------------------------------------------------------------------------------------------------------------------------------------------------------------------------------------------------------------------------------------------------------------------------------------------------------------------------------------------------------------------------------------------------------------------------------------------------------------------------------------------------------------------------------------------------------------------------------------------------------------------------------------------------------------------------------------------------------------|
| Material     | Ceramic                                                                                                                                                                                                                                                                                                                                                                                                                                                                                                                                                                                                                                                                                                                                                         |
| Accessories  | cap, ceramic/metal/wood lid, wax, wick, shear etc                                                                                                                                                                                                                                                                                                                                                                                                                                                                                                                                                                                                                                                                                                               |
| Finish       | decal, color coating, mercury, laser, frosted, plating, glazed etc.                                                                                                                                                                                                                                                                                                                                                                                                                                                                                                                                                                                                                                                                                             |
| Packing      | <ol> <li>24/36/48/72 pcs per standard export packing carton</li> <li>Color/white/brown box packing</li> <li>Luxury gift box packing</li> <li>Shrinking packing</li> <li>Individual/set box packing</li> <li>Customized packing</li> </ol>                                                                                                                                                                                                                                                                                                                                                                                                                                                                                                                       |
| Our strength | <ol> <li>We are the professional <u>candle holder</u> manufacturer, major in different kinds of <u>candle holders</u>, ranging from glass <u>candle holder</u>, <u>ceramic candle holder</u>, <u>marble candle holder</u>, <u>Concrete candle holder</u>, <u>Tin candle holder</u>, <u>Stainless candle jar</u> etc.</li> <li>Perfect for home/store/super market/restaurant/hotel/bar/KTV etc.</li> <li>With professional designer team, which can help design and open new mould based on your requirement.</li> <li>Post processing: color coating, plating, mercury, iridescent, engraving, printing, decal, spray color, frosty, gold plating, hand-drawing etc.</li> <li>Small MOQ is acceptable. We have regular products for supporting you.</li> </ol> |
| Our service  | * Reply you within 24 hours  * Ranges of products for your selections  * Completely production system  * Skilled factory workers  * Both machine line and handmade line for your service  * Experienced QC team inspect the products comprehensively and strictly according to AQL standard  * Creative designer innovate newly products over 15 styles monthly  * Professional Logistic department supply to door service                                                                                                                                                                                                                                                                                                                                      |
| MOQ          | 3000                                                                                                                                                                                                                                                                                                                                                                                                                                                                                                                                                                                                                                                                                                                                                            |