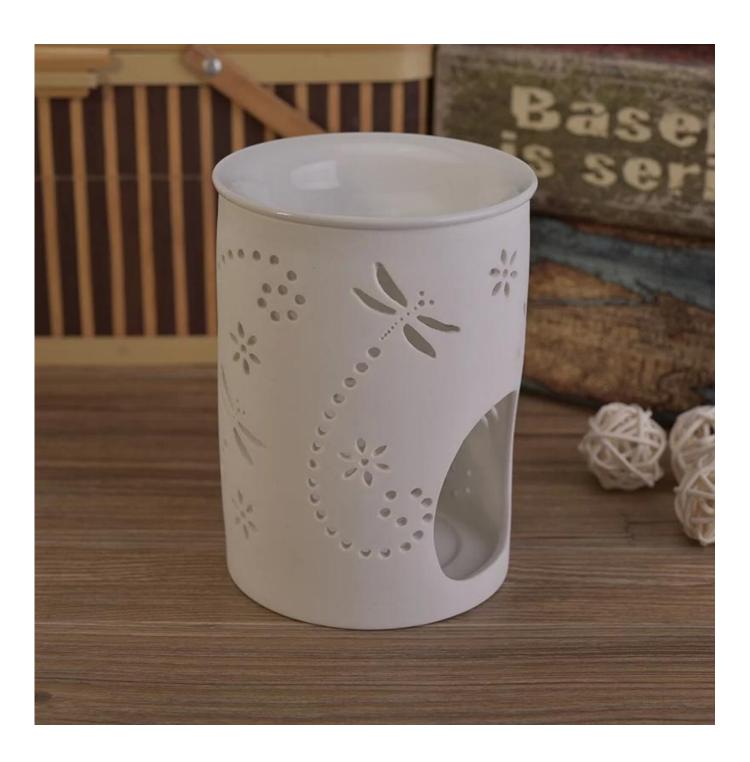

# White ceramic candle burner with hellow out dragonfly pattern

| Sizes        | Top dia: 85mm Bottom dia: 80mm Height: 114mm Weight: 236g                                                                                                                                                                                                                                                                                                                                                                                                                                                                                                                                                                                                                                                                                                       |
|--------------|-----------------------------------------------------------------------------------------------------------------------------------------------------------------------------------------------------------------------------------------------------------------------------------------------------------------------------------------------------------------------------------------------------------------------------------------------------------------------------------------------------------------------------------------------------------------------------------------------------------------------------------------------------------------------------------------------------------------------------------------------------------------|
| Material     | Ceramic                                                                                                                                                                                                                                                                                                                                                                                                                                                                                                                                                                                                                                                                                                                                                         |
| Accessories  | cap, ceramic/metal/wood lid, wax, wick, shear etc                                                                                                                                                                                                                                                                                                                                                                                                                                                                                                                                                                                                                                                                                                               |
| Finish       | decal, color coating, mercury, laser, frosted, plating, glazed etc.                                                                                                                                                                                                                                                                                                                                                                                                                                                                                                                                                                                                                                                                                             |
| Packing      | <ol> <li>24/36/48/72 pcs per standard export packing carton</li> <li>Color/white/brown box packing</li> <li>Luxury gift box packing</li> <li>Shrinking packing</li> <li>Individual/set box packing</li> <li>Customized packing</li> </ol>                                                                                                                                                                                                                                                                                                                                                                                                                                                                                                                       |
| Our strength | <ol> <li>We are the professional <u>candle holder</u> manufacturer, major in different kinds of <u>candle holders</u>, ranging from glass <u>candle holder</u>, <u>ceramic candle holder</u>, <u>marble candle holder</u>, <u>Concrete candle holder</u>, <u>Tin candle holder</u>, <u>Stainless candle jar</u> etc.</li> <li>Perfect for home/store/super market/restaurant/hotel/bar/KTV etc.</li> <li>With professional designer team, which can help design and open new mould based on your requirement.</li> <li>Post processing: color coating, plating, mercury, iridescent, engraving, printing, decal, spray color, frosty, gold plating, hand-drawing etc.</li> <li>Small MOQ is acceptable. We have regular products for supporting you.</li> </ol> |
| Our service  | * Reply you within 24 hours  * Ranges of products for your selections  * Completely production system  * Skilled factory workers  * Both machine line and handmade line for your service  * Experienced QC team inspect the products comprehensively and strictly according to AQL standard  * Creative designer innovate newly products over 15 styles monthly  * Professional Logistic department supply to door service                                                                                                                                                                                                                                                                                                                                      |
| MOQ          | 3000                                                                                                                                                                                                                                                                                                                                                                                                                                                                                                                                                                                                                                                                                                                                                            |