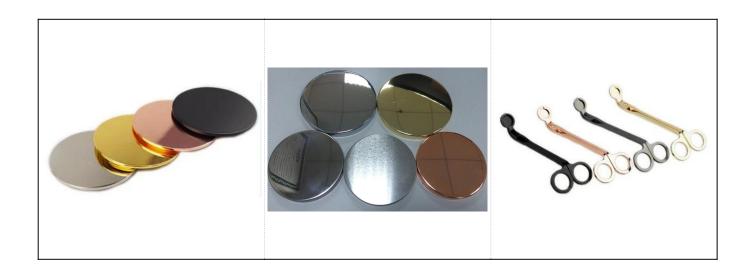

# White ceramic candle burner with hellow out dragonfly pattern

| Sizes        | Top dia: 85mm Bottom dia: 80mm Height: 114mm Weight: 236g                                                                                                                                                                                                                                                                                                                                                                                                                                                                                                                                                                                                                                                                                                       |
|--------------|-----------------------------------------------------------------------------------------------------------------------------------------------------------------------------------------------------------------------------------------------------------------------------------------------------------------------------------------------------------------------------------------------------------------------------------------------------------------------------------------------------------------------------------------------------------------------------------------------------------------------------------------------------------------------------------------------------------------------------------------------------------------|
| Material     | Ceramic                                                                                                                                                                                                                                                                                                                                                                                                                                                                                                                                                                                                                                                                                                                                                         |
| Accessories  | cap, ceramic/metal/wood lid, wax, wick, shear etc                                                                                                                                                                                                                                                                                                                                                                                                                                                                                                                                                                                                                                                                                                               |
| Finish       | decal, color coating, mercury, laser, frosted, plating, glazed etc.                                                                                                                                                                                                                                                                                                                                                                                                                                                                                                                                                                                                                                                                                             |
| Packing      | <ol> <li>24/36/48/72 pcs per standard export packing carton</li> <li>Color/white/brown box packing</li> <li>Luxury gift box packing</li> <li>Shrinking packing</li> <li>Individual/set box packing</li> <li>Customized packing</li> </ol>                                                                                                                                                                                                                                                                                                                                                                                                                                                                                                                       |
| Our strength | <ol> <li>We are the professional <u>candle holder</u> manufacturer, major in different kinds of <u>candle holders</u>, ranging from glass <u>candle holder</u>, <u>ceramic candle holder</u>, <u>marble candle holder</u>, <u>Concrete candle holder</u>, <u>Tin candle holder</u>, <u>Stainless candle jar</u> etc.</li> <li>Perfect for home/store/super market/restaurant/hotel/bar/KTV etc.</li> <li>With professional designer team, which can help design and open new mould based on your requirement.</li> <li>Post processing: color coating, plating, mercury, iridescent, engraving, printing, decal, spray color, frosty, gold plating, hand-drawing etc.</li> <li>Small MOQ is acceptable. We have regular products for supporting you.</li> </ol> |
| Our service  | * Reply you within 24 hours  * Ranges of products for your selections  * Completely production system  * Skilled factory workers  * Both machine line and handmade line for your service  * Experienced QC team inspect the products comprehensively and strictly according to AQL standard  * Creative designer innovate newly products over 15 styles monthly  * Professional Logistic department supply to door service                                                                                                                                                                                                                                                                                                                                      |
| MOQ          | 3000                                                                                                                                                                                                                                                                                                                                                                                                                                                                                                                                                                                                                                                                                                                                                            |

#### Our service as following:

- > Different shapes and sizes available, also welcome your own design.
- > Accessories: cap, glass/metal/wood lid, wax etc.
- > Decoration: decal, color coating, mercury, laser, frosted, plating etc.
- > Packing: normal safety packing, color/white/gift box packing, customized packing available.
- > Design power: more than 15 innovations monthly.
- > QC team: over 10 professional staffs inspect the production strictly and comprehensively, which meet AQL standard.
- > Sample: within 7 days
- > Certification: ASTM, 100% lead& cadmium free.