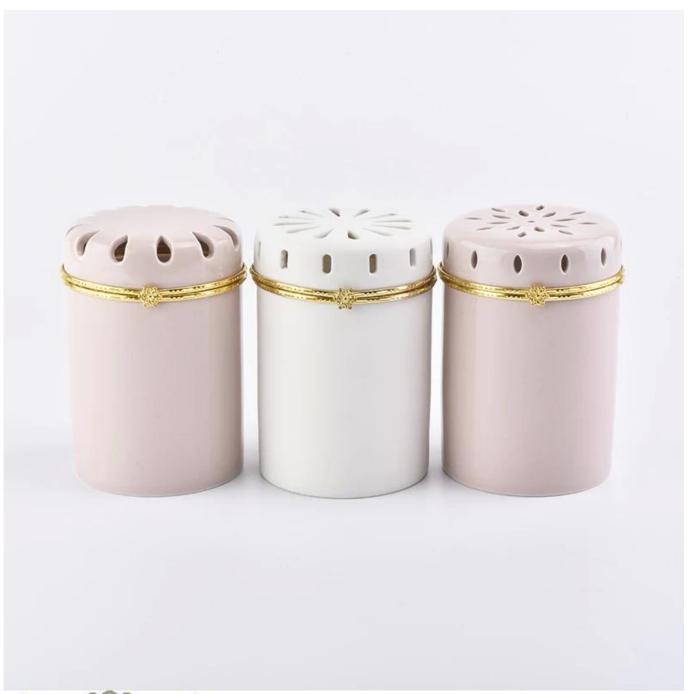

## white ceramic candle jar with hollow out lid

| Element name     | Ceramic candle jar with decorative lid                                                                                                                                                                                                  |
|------------------|-----------------------------------------------------------------------------------------------------------------------------------------------------------------------------------------------------------------------------------------|
| Object number.   | SGSQ19041207                                                                                                                                                                                                                            |
| specification    | Jar Top dia: 79mm Bottom dia:74mm Height:89mm  Lid Top dia: 75mm Bottom dia:79mm Height:21mm  Total Height: 110mm Total Weight: 292g                                                                                                    |
| Capacity         | 10oz 14oz 16oz candle holders etc. It's available                                                                                                                                                                                       |
| Sampling time    | 1.5 days if the shape and size of the products exist 2.15 days if you need new shape and size of the products                                                                                                                           |
| Packaging        | 24pcs / 36pcs / 48pcs regular safety packing and so on For export carton with egg divider                                                                                                                                               |
| MOQ              | 3000                                                                                                                                                                                                                                    |
| Delivery time    | Within 35 days after the order confirmed                                                                                                                                                                                                |
| Payment terms    | 30% deposit by T / T in advance, the balance after showing the copy of B / L $$                                                                                                                                                         |
| Product features | <ol> <li>High quality and competitive prices</li> <li>Testing ASTM</li> <li>Eco Friendly</li> <li>It is widely aimed at Wedding, party, home, bars etc.</li> <li>ceramic candle containers with transmutation decoration way</li> </ol> |