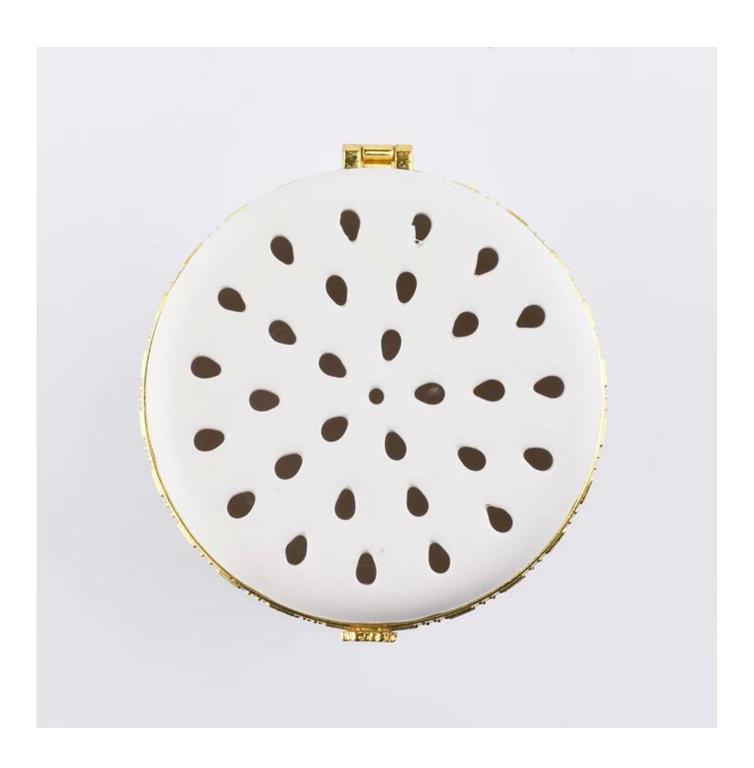

## white ceramic candle jar with hollow out lid

| Element name     | Ceramic candle jar with decorative lid                                                                                                                                                                                                  |
|------------------|-----------------------------------------------------------------------------------------------------------------------------------------------------------------------------------------------------------------------------------------|
| Object number.   | SGSQ19041207                                                                                                                                                                                                                            |
| specification    | Jar Top dia: 79mm Bottom dia:74mm Height:89mm  Lid Top dia: 75mm Bottom dia:79mm Height:21mm  Total Height: 110mm Total Weight: 292g                                                                                                    |
| Capacity         | 10oz 14oz 16oz candle holders etc. It's available                                                                                                                                                                                       |
| Sampling time    | 1.5 days if the shape and size of the products exist 2.15 days if you need new shape and size of the products                                                                                                                           |
| Packaging        | 24pcs / 36pcs / 48pcs regular safety packing and so on For export carton with egg divider                                                                                                                                               |
| MOQ              | 3000                                                                                                                                                                                                                                    |
| Delivery time    | Within 35 days after the order confirmed                                                                                                                                                                                                |
| Payment terms    | 30% deposit by T / T in advance, the balance after showing the copy of B / L $$                                                                                                                                                         |
| Product features | <ol> <li>High quality and competitive prices</li> <li>Testing ASTM</li> <li>Eco Friendly</li> <li>It is widely aimed at Wedding, party, home, bars etc.</li> <li>ceramic candle containers with transmutation decoration way</li> </ol> |