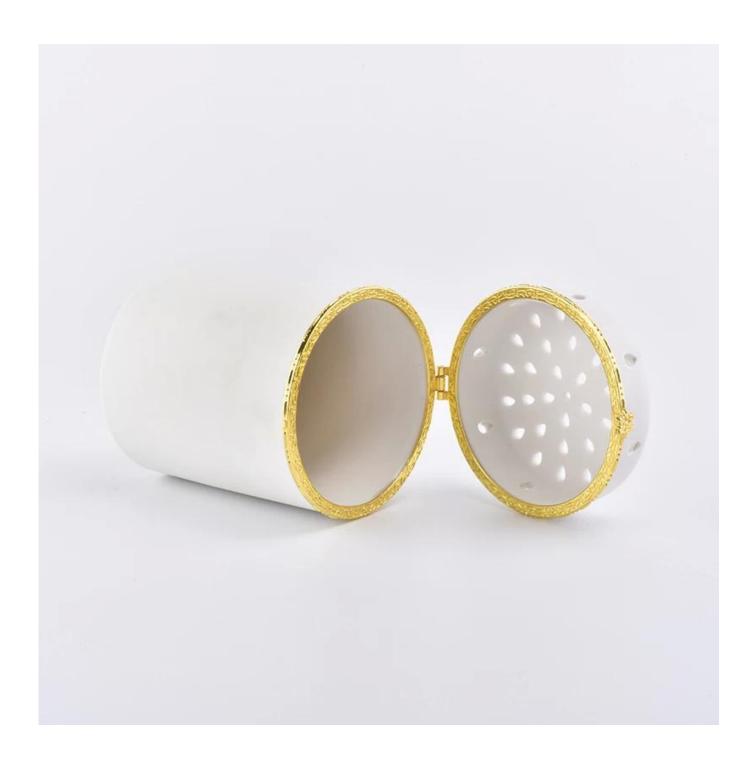

## white ceramic candle jar with hollow out lid

| Element name     | Ceramic candle jar with decorative lid                                                                                                                                                                                                  |
|------------------|-----------------------------------------------------------------------------------------------------------------------------------------------------------------------------------------------------------------------------------------|
| Object number.   | SGSQ19041207                                                                                                                                                                                                                            |
| specification    | Jar Top dia: 79mm Bottom dia:74mm Height:89mm  Lid Top dia: 75mm Bottom dia:79mm Height:21mm  Total Height: 110mm Total Weight: 292g                                                                                                    |
| Capacity         | 10oz 14oz 16oz candle holders etc. It's available                                                                                                                                                                                       |
| Sampling time    | 1.5 days if the shape and size of the products exist 2.15 days if you need new shape and size of the products                                                                                                                           |
| Packaging        | 24pcs / 36pcs / 48pcs regular safety packing and so on For export carton with egg divider                                                                                                                                               |
| MOQ              | 3000                                                                                                                                                                                                                                    |
| Delivery time    | Within 35 days after the order confirmed                                                                                                                                                                                                |
| Payment terms    | 30% deposit by T / T in advance, the balance after showing the copy of B / L $$                                                                                                                                                         |
| Product features | <ol> <li>High quality and competitive prices</li> <li>Testing ASTM</li> <li>Eco Friendly</li> <li>It is widely aimed at Wedding, party, home, bars etc.</li> <li>ceramic candle containers with transmutation decoration way</li> </ol> |