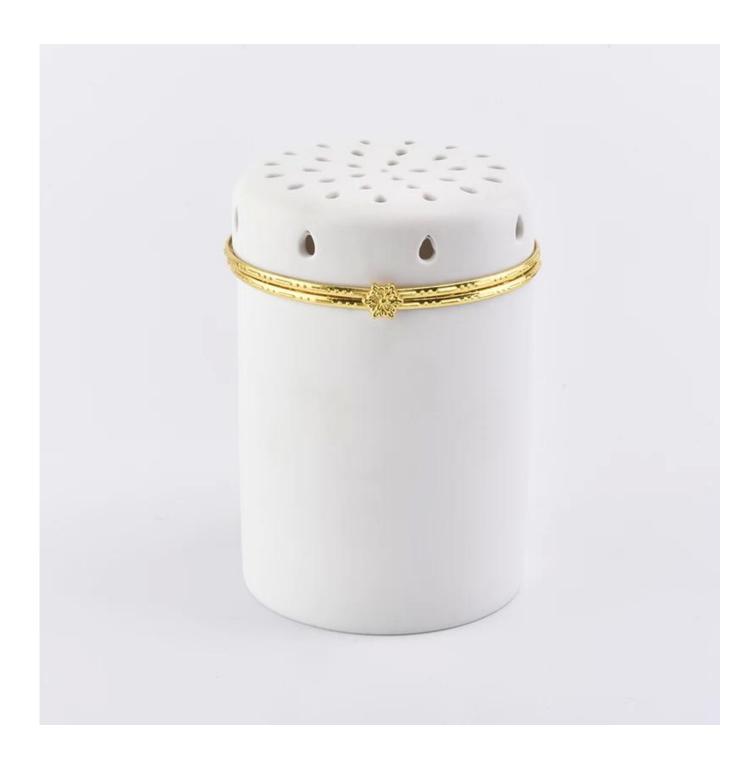

## white ceramic candle jar with hollow out lid

| Element name     | Ceramic candle jar with decorative lid                                                                                                                                                                                                  |
|------------------|-----------------------------------------------------------------------------------------------------------------------------------------------------------------------------------------------------------------------------------------|
| Object number.   | SGSQ19041207                                                                                                                                                                                                                            |
| specification    | Jar Top dia: 79mm Bottom dia:74mm Height:89mm  Lid Top dia: 75mm Bottom dia:79mm Height:21mm  Total Height: 110mm Total Weight: 292g                                                                                                    |
| Capacity         | 10oz 14oz 16oz candle holders etc. It's available                                                                                                                                                                                       |
| Sampling time    | 1.5 days if the shape and size of the products exist 2.15 days if you need new shape and size of the products                                                                                                                           |
| Packaging        | 24pcs / 36pcs / 48pcs regular safety packing and so on For export carton with egg divider                                                                                                                                               |
| MOQ              | 3000                                                                                                                                                                                                                                    |
| Delivery time    | Within 35 days after the order confirmed                                                                                                                                                                                                |
| Payment terms    | 30% deposit by T / T in advance, the balance after showing the copy of B / L $$                                                                                                                                                         |
| Product features | <ol> <li>High quality and competitive prices</li> <li>Testing ASTM</li> <li>Eco Friendly</li> <li>It is widely aimed at Wedding, party, home, bars etc.</li> <li>ceramic candle containers with transmutation decoration way</li> </ol> |