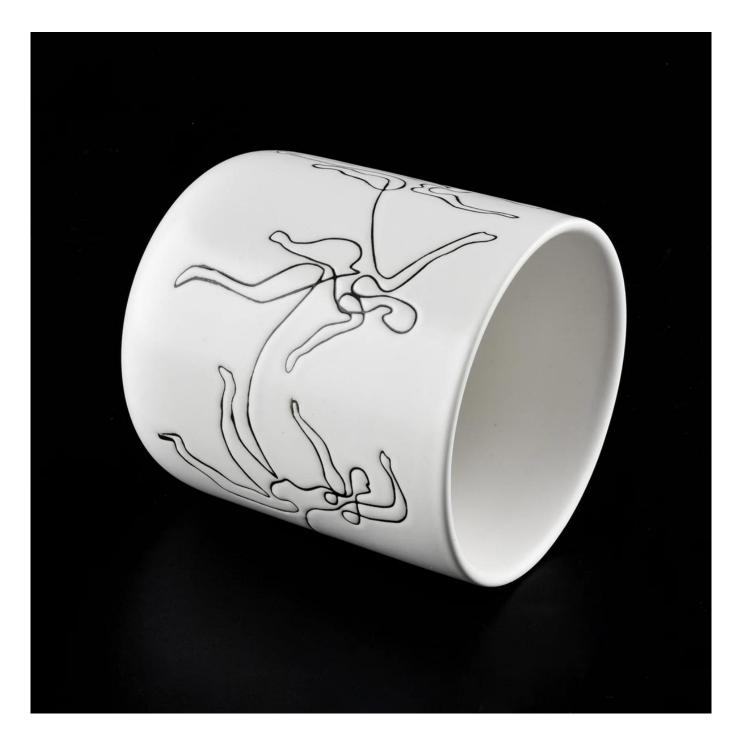

### white ceramic candle vessel with print

| specification | Item no.: SGXYT20061015                                                                 |  |  |
|---------------|-----------------------------------------------------------------------------------------|--|--|
|               | Top dia: 87mm                                                                           |  |  |
|               | Bottom dia: 84mm                                                                        |  |  |
|               | Height: 100mm                                                                           |  |  |
|               | Weight: 300g                                                                            |  |  |
|               | Capacity: 400ml                                                                         |  |  |
| sampling time | 1. 5 days if there is glassy and size                                                   |  |  |
|               | 2. 15 days, if you need new shapes and sizes                                            |  |  |
| delivery time | About 55 days after sampling and orders                                                 |  |  |
| payment terms | erms30% of T / T deposit and B / L copy in advance                                      |  |  |
| delivery      | Through the shipping, you can accept through express delivery and transportation agents |  |  |
|               | Various design and size selection                                                       |  |  |
|               | 2 Any color painted, cool, electroplating, laser model processing cutter                |  |  |
| -             | 3. Special packaging as a shrink film, color gift box, white gift box, etc.             |  |  |
|               | We have professional seminars and warehouses to ensure delivery time                    |  |  |
|               |                                                                                         |  |  |
|               |                                                                                         |  |  |