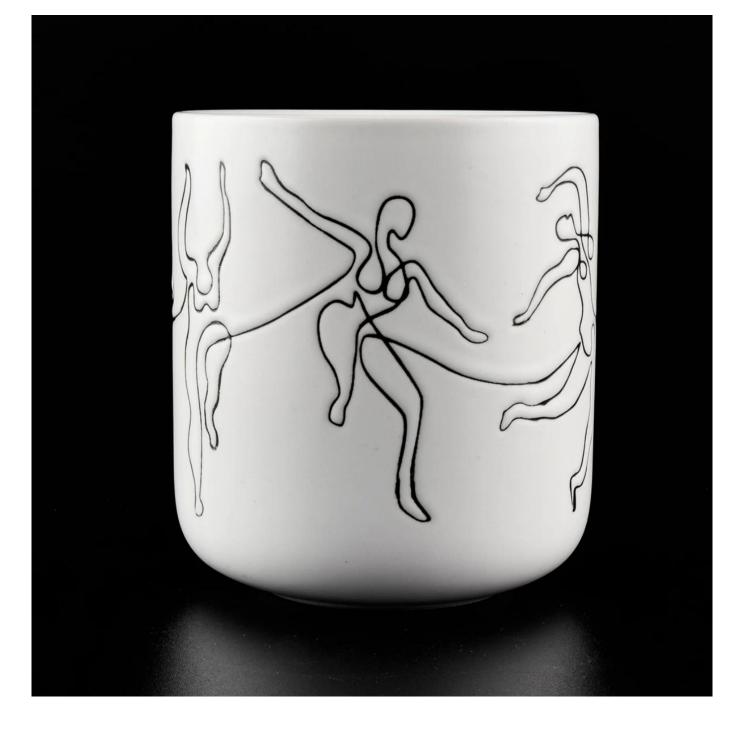

### white ceramic candle vessel with print

| specification | Item no.: SGXYT20061015                                                                 |  |  |
|---------------|-----------------------------------------------------------------------------------------|--|--|
|               | Top dia: 87mm                                                                           |  |  |
|               | Bottom dia: 84mm                                                                        |  |  |
|               | Height: 100mm                                                                           |  |  |
|               | Weight: 300g                                                                            |  |  |
|               | Capacity: 400ml                                                                         |  |  |
| sampling time | 1. 5 days if there is glassy and size                                                   |  |  |
|               | 2. 15 days, if you need new shapes and sizes                                            |  |  |
| delivery time | About 55 days after sampling and orders                                                 |  |  |
| payment terms | erms30% of T / T deposit and B / L copy in advance                                      |  |  |
| delivery      | Through the shipping, you can accept through express delivery and transportation agents |  |  |
|               | Various design and size selection                                                       |  |  |
|               | 2 Any color painted, cool, electroplating, laser model processing cutter                |  |  |
| -             | 3. Special packaging as a shrink film, color gift box, white gift box, etc.             |  |  |
|               | We have professional seminars and warehouses to ensure delivery time                    |  |  |
|               |                                                                                         |  |  |
|               |                                                                                         |  |  |