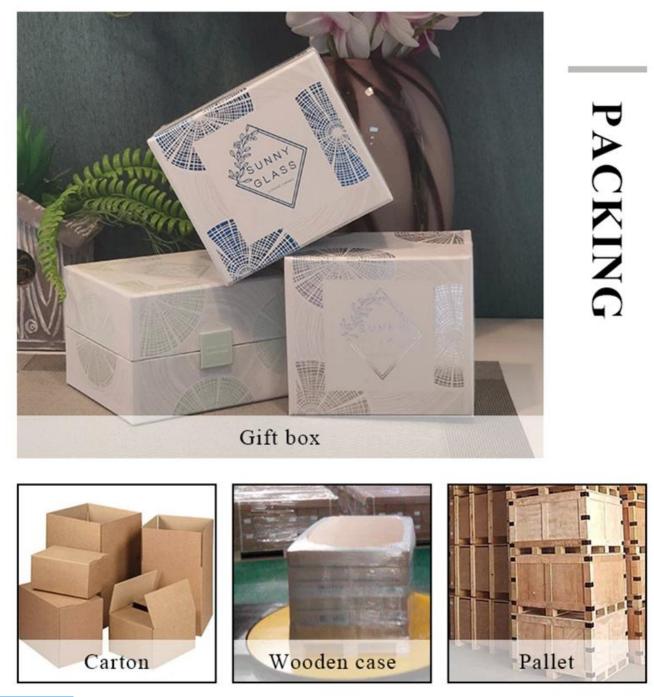

### white ceramic candle vessel with print

| specification | Item no.: SGXYT20061015                                                                 |  |  |
|---------------|-----------------------------------------------------------------------------------------|--|--|
|               | Top dia: 87mm                                                                           |  |  |
|               | Bottom dia: 84mm                                                                        |  |  |
|               | Height: 100mm                                                                           |  |  |
|               | Weight: 300g                                                                            |  |  |
|               | Capacity: 400ml                                                                         |  |  |
| sampling time | 1. 5 days if there is glassy and size                                                   |  |  |
|               | 2. 15 days, if you need new shapes and sizes                                            |  |  |
| delivery time | About 55 days after sampling and orders                                                 |  |  |
| payment terms | erms30% of T / T deposit and B / L copy in advance                                      |  |  |
| delivery      | Through the shipping, you can accept through express delivery and transportation agents |  |  |
|               | Various design and size selection                                                       |  |  |
|               | 2 Any color painted, cool, electroplating, laser model processing cutter                |  |  |
| -             | 3. Special packaging as a shrink film, color gift box, white gift box, etc.             |  |  |
|               | We have professional seminars and warehouses to ensure delivery time                    |  |  |
|               |                                                                                         |  |  |
|               |                                                                                         |  |  |