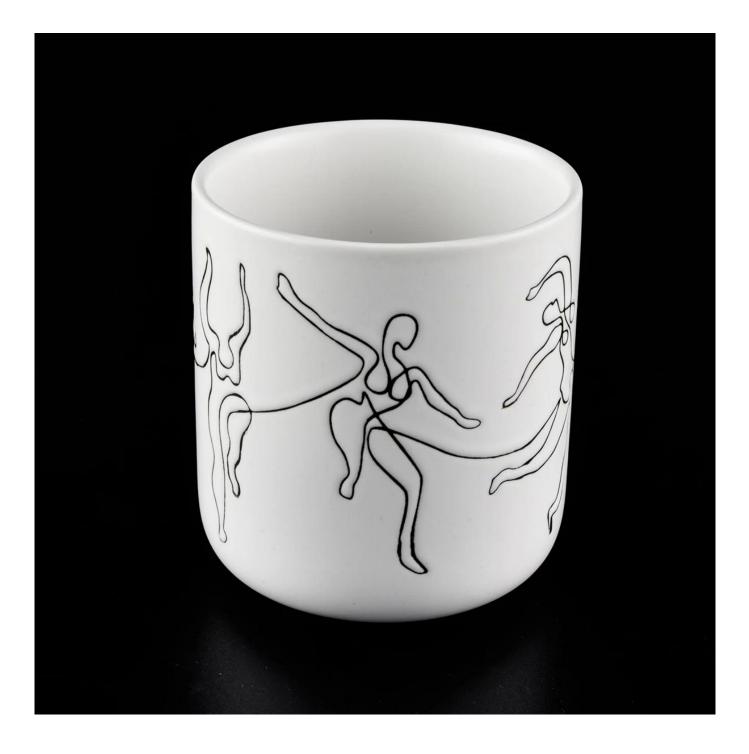

### white ceramic candle vessel with print

| specification | Item no.: SGXYT20061015                                                                 |  |  |
|---------------|-----------------------------------------------------------------------------------------|--|--|
|               | Top dia: 87mm                                                                           |  |  |
|               | Bottom dia: 84mm                                                                        |  |  |
|               | Height: 100mm                                                                           |  |  |
|               | Weight: 300g                                                                            |  |  |
|               | Capacity: 400ml                                                                         |  |  |
| sampling time | 1. 5 days if there is glassy and size                                                   |  |  |
|               | 2. 15 days, if you need new shapes and sizes                                            |  |  |
| delivery time | About 55 days after sampling and orders                                                 |  |  |
| payment terms | erms30% of T / T deposit and B / L copy in advance                                      |  |  |
| delivery      | Through the shipping, you can accept through express delivery and transportation agents |  |  |
|               | Various design and size selection                                                       |  |  |
|               | 2 Any color painted, cool, electroplating, laser model processing cutter                |  |  |
| -             | 3. Special packaging as a shrink film, color gift box, white gift box, etc.             |  |  |
|               | We have professional seminars and warehouses to ensure delivery time                    |  |  |
|               |                                                                                         |  |  |
|               |                                                                                         |  |  |