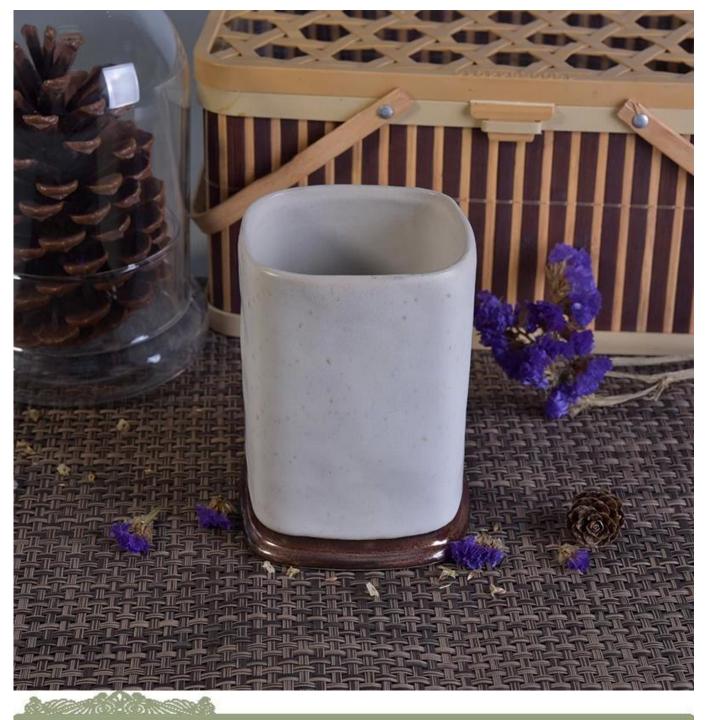

### White ceramic scented candle vessels

| Item Name       | White ceramic scented candle vessels                                                                                                  |
|-----------------|---------------------------------------------------------------------------------------------------------------------------------------|
| Item No.        | SGTX17060901B                                                                                                                         |
| Size            | Top dia: 80*80mm Bottom dia: 90*90mm Height: 116mm Weight: 404g Capacity: 473ml                                                       |
| ОЕМ             | Any Custom Capacity&design are available                                                                                              |
| Brand name      | Sunny Glassware                                                                                                                       |
| Sample time     | <ol> <li>5 days to exist in the shape and size of the products</li> <li>15 days if you need new shape and size of products</li> </ol> |
| Packing         | Security packaging normal 24pcs / 36pcs / 48pcs per carton etc. export with egg divider                                               |
| Moq             | 5,000                                                                                                                                 |
| Delivery time   | Within 35 days after order confirmed                                                                                                  |
| Payment terms   | 30% deposit by T / T in advance, the balance after showing the copy of B / L $$                                                       |
| Product Feature | 1.High quality and competitive prices 2.Eco-friendly 3.Widely applies to wedding, party, house, bar etc. 4.Machine made               |