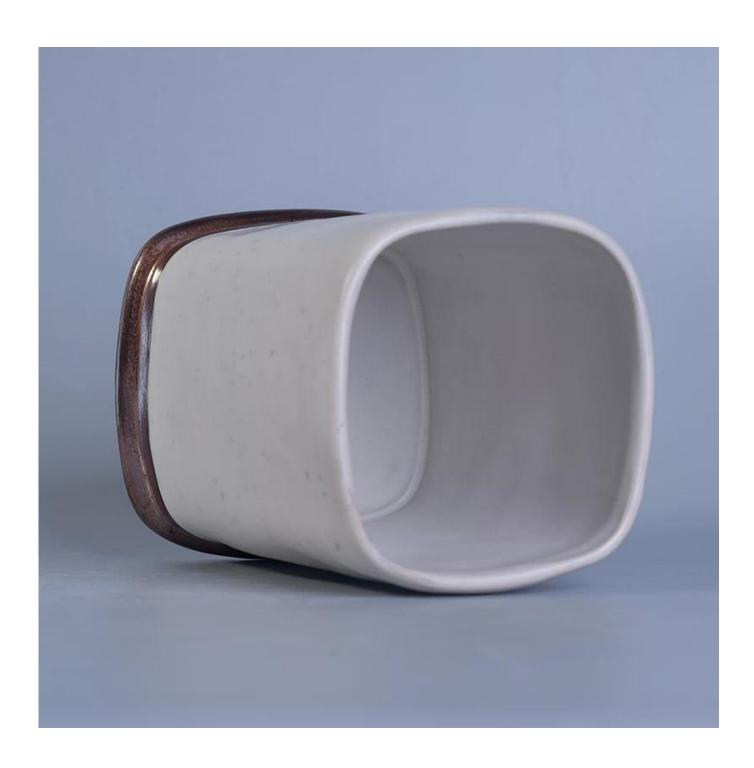

### White ceramic scented candle vessels

| Item Name       | White ceramic scented candle vessels                                                                                                  |
|-----------------|---------------------------------------------------------------------------------------------------------------------------------------|
| Item No.        | SGTX17060901B                                                                                                                         |
| Size            | Top dia: 80*80mm Bottom dia: 90*90mm Height: 116mm Weight: 404g Capacity: 473ml                                                       |
| ОЕМ             | Any Custom Capacity&design are available                                                                                              |
| Brand name      | Sunny Glassware                                                                                                                       |
| Sample time     | <ol> <li>5 days to exist in the shape and size of the products</li> <li>15 days if you need new shape and size of products</li> </ol> |
| Packing         | Security packaging normal 24pcs / 36pcs / 48pcs per carton etc. export with egg divider                                               |
| Moq             | 5,000                                                                                                                                 |
| Delivery time   | Within 35 days after order confirmed                                                                                                  |
| Payment terms   | 30% deposit by T / T in advance, the balance after showing the copy of B / L $$                                                       |
| Product Feature | 1.High quality and competitive prices 2.Eco-friendly 3.Widely applies to wedding, party, house, bar etc. 4.Machine made               |