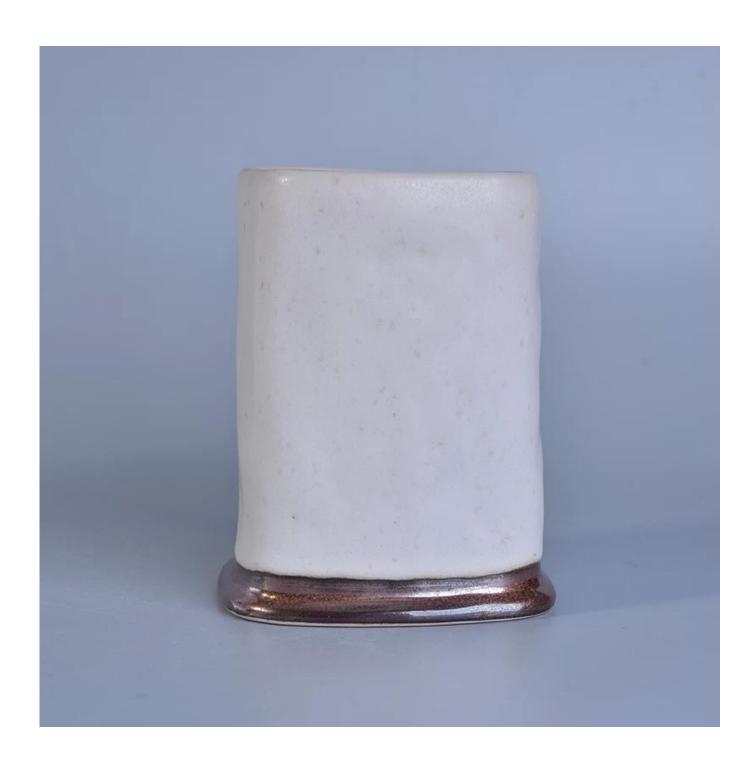

### White ceramic scented candle vessels

| Item Name       | White ceramic scented candle vessels                                                                                                  |
|-----------------|---------------------------------------------------------------------------------------------------------------------------------------|
| Item No.        | SGTX17060901B                                                                                                                         |
| Size            | Top dia: 80*80mm Bottom dia: 90*90mm Height: 116mm Weight: 404g Capacity: 473ml                                                       |
| ОЕМ             | Any Custom Capacity&design are available                                                                                              |
| Brand name      | Sunny Glassware                                                                                                                       |
| Sample time     | <ol> <li>5 days to exist in the shape and size of the products</li> <li>15 days if you need new shape and size of products</li> </ol> |
| Packing         | Security packaging normal 24pcs / 36pcs / 48pcs per carton etc. export with egg divider                                               |
| Moq             | 5,000                                                                                                                                 |
| Delivery time   | Within 35 days after order confirmed                                                                                                  |
| Payment terms   | 30% deposit by T / T in advance, the balance after showing the copy of B / L $$                                                       |
| Product Feature | 1.High quality and competitive prices 2.Eco-friendly 3.Widely applies to wedding, party, house, bar etc. 4.Machine made               |