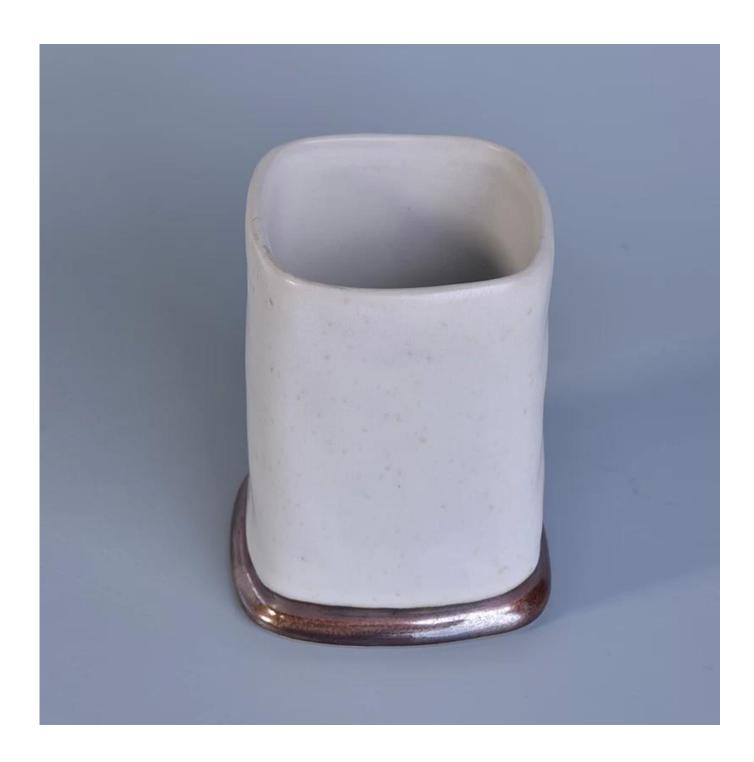

### White ceramic scented candle vessels

| Item Name       | White ceramic scented candle vessels                                                                                                  |
|-----------------|---------------------------------------------------------------------------------------------------------------------------------------|
| Item No.        | SGTX17060901B                                                                                                                         |
| Size            | Top dia: 80*80mm Bottom dia: 90*90mm Height: 116mm Weight: 404g Capacity: 473ml                                                       |
| ОЕМ             | Any Custom Capacity&design are available                                                                                              |
| Brand name      | Sunny Glassware                                                                                                                       |
| Sample time     | <ol> <li>5 days to exist in the shape and size of the products</li> <li>15 days if you need new shape and size of products</li> </ol> |
| Packing         | Security packaging normal 24pcs / 36pcs / 48pcs per carton etc. export with egg divider                                               |
| Moq             | 5,000                                                                                                                                 |
| Delivery time   | Within 35 days after order confirmed                                                                                                  |
| Payment terms   | 30% deposit by T / T in advance, the balance after showing the copy of B / L $$                                                       |
| Product Feature | 1.High quality and competitive prices 2.Eco-friendly 3.Widely applies to wedding, party, house, bar etc. 4.Machine made               |