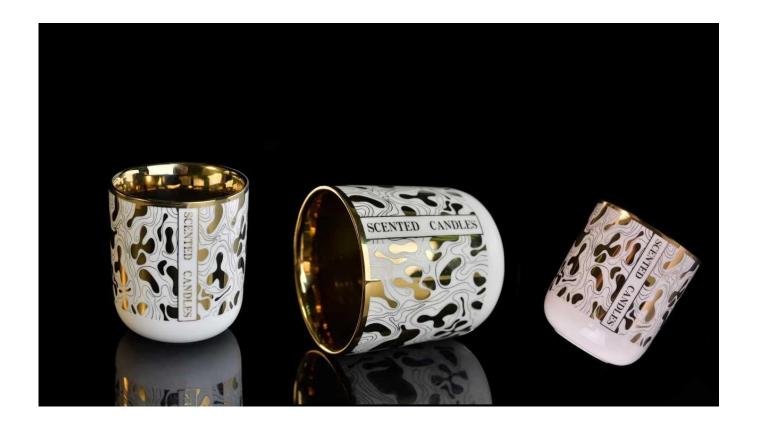

### **White Color Ceramic Candle Jars With Lids**

- 1) Sunny Group has offered glassware for 26 years with all kinds of products being exported to more than 30 countries and regions.
- 2) Focusing on luxury fragrance products in the latest 10 years, Sunny Glassware is the supplier of 80% fragrance brands in the United States.
- 3) Sunny adapts extra six steps for inspection of shipments. No (major) quality complaints on products produced for nine consecutive years.

| Item number.     | SGLN170613002                                                             |
|------------------|---------------------------------------------------------------------------|
| Material         | Ceramic                                                                   |
| Sample time      | 1. 5 days in stock                                                        |
|                  | 2. 15 days, if you need new shapes and sizes                              |
| Packing          | The usual packing, 4 pieces in the inner box, 48 pieces box               |
| Product Capacity | 500,000 ~ 1,000,000 pieces per month                                      |
| Delivery time    | Within 35 days after sampling and order confirmed                         |
| Payment terms    | 30% deposit by T / T in advance and balance against copy of B / L         |
| Delivery         | By sea, by air, through express and shipping agent acceptable             |
|                  | 1. Home decorations candle ceramic jar from high quality                  |
| Product Features | 2. Suitable for use at hotel, home, etc.                                  |
|                  | 3. Meet the ASTM Test                                                     |
|                  |                                                                           |
|                  | 1. Various designs and sizes for selection                                |
|                  | 2 Any color painted, cool, plating, laser model Processing cutter         |
| For your choice  | 3. Special package as shrink film, color gift box, white gift box, etc.   |
|                  | 4. We are the exclusive employee of quality control                       |
|                  | 5. We have a professional workshop and warehouse for ensure delivery time |