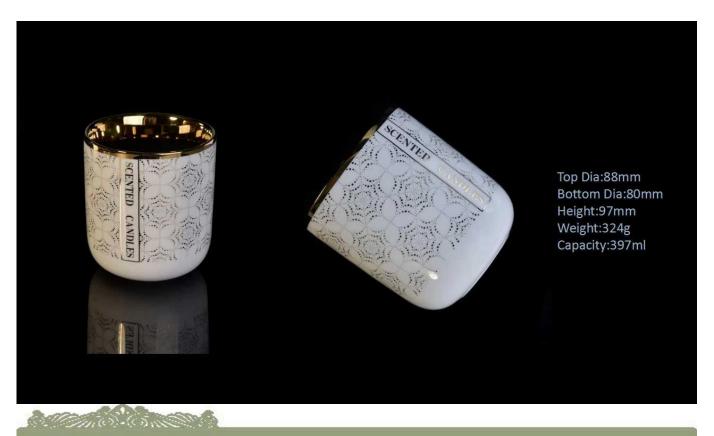

| Item number.     | SGLN170613002                                                             |
|------------------|---------------------------------------------------------------------------|
| Material         | Ceramic                                                                   |
| Sample time      | 1. 5 days in stock                                                        |
|                  | 2. 15 days, if you need new shapes and sizes                              |
| Packing          | The usual packing, 4 pieces in the inner box, 48 pieces box               |
| Product Capacity | 500,000 ~ 1,000,000 pieces per month                                      |
| Delivery time    | Within 35 days after sampling and order confirmed                         |
| Payment terms    | 30% deposit by T / T in advance and balance against copy of B / L         |
| Delivery         | By sea, by air, through express and shipping agent acceptable             |
|                  | 1. Home decorations candle ceramic jar from high quality                  |
| Product Features | 2. Suitable for use at hotel, home, etc.                                  |
|                  | 3. Meet the ASTM Test                                                     |
|                  |                                                                           |
|                  | 1. Various designs and sizes for selection                                |
|                  | 2 Any color painted, cool, plating, laser model Processing cutter         |
| For your choice  | 3. Special package as shrink film, color gift box, white gift box, etc.   |
|                  | 4. We are the exclusive employee of quality control                       |
|                  | 5. We have a professional workshop and warehouse for ensure delivery time |