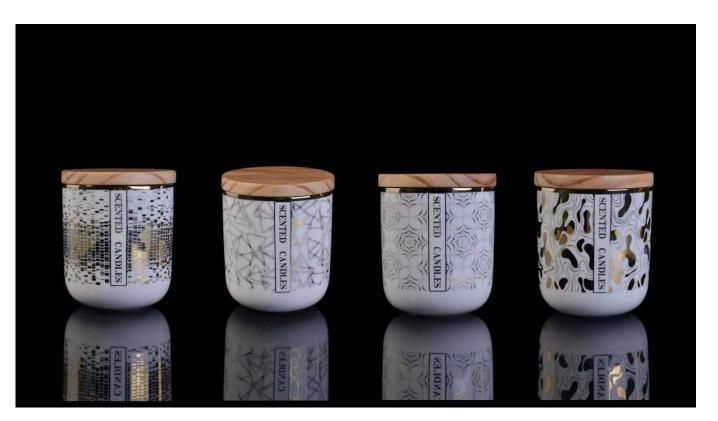

### **White Color Ceramic Candle Jars With Lids**

- 1) Sunny Group has offered glassware for 26 years with all kinds of products being exported to more than 30 countries and regions.
- 2) Focusing on luxury fragrance products in the latest 10 years, Sunny Glassware is the supplier of 80% fragrance brands in the United States.
- 3) Sunny adapts extra six steps for inspection of shipments. No (major) quality complaints on products produced for nine consecutive years.

| Item number.     | SGLN170613002                                                             |
|------------------|---------------------------------------------------------------------------|
| Material         | Ceramic                                                                   |
| Sample time      | 1. 5 days in stock                                                        |
|                  | 2. 15 days, if you need new shapes and sizes                              |
| Packing          | The usual packing, 4 pieces in the inner box, 48 pieces box               |
| Product Capacity | 500,000 ~ 1,000,000 pieces per month                                      |
| Delivery time    | Within 35 days after sampling and order confirmed                         |
| Payment terms    | 30% deposit by T / T in advance and balance against copy of B / L         |
| Delivery         | By sea, by air, through express and shipping agent acceptable             |
|                  | 1. Home decorations candle ceramic jar from high quality                  |
| Product Features | 2. Suitable for use at hotel, home, etc.                                  |
|                  | 3. Meet the ASTM Test                                                     |
|                  |                                                                           |
|                  | 1. Various designs and sizes for selection                                |
|                  | 2 Any color painted, cool, plating, laser model Processing cutter         |
| For your choice  | 3. Special package as shrink film, color gift box, white gift box, etc.   |
|                  | 4. We are the exclusive employee of quality control                       |
|                  | 5. We have a professional workshop and warehouse for ensure delivery time |