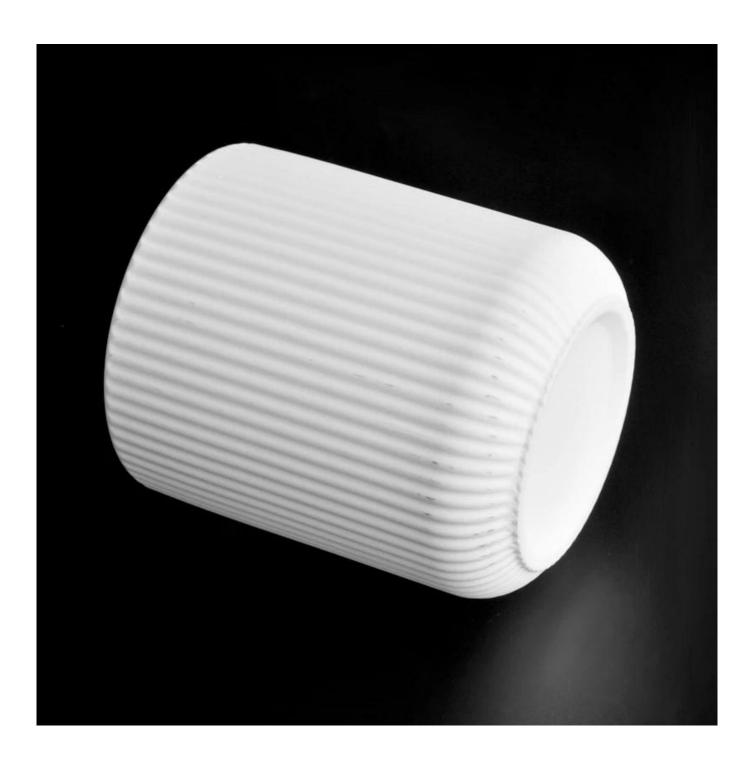

# white fluted ceramic jar modern ceramic candle vessel

### Candle Jars Description

**Size: 83mm\*95mm** 

This white ceramic vessel is made with fluted pattern which is good for holding about 11 oz wax.

Candle accessaries

Team and Office

Factory Show