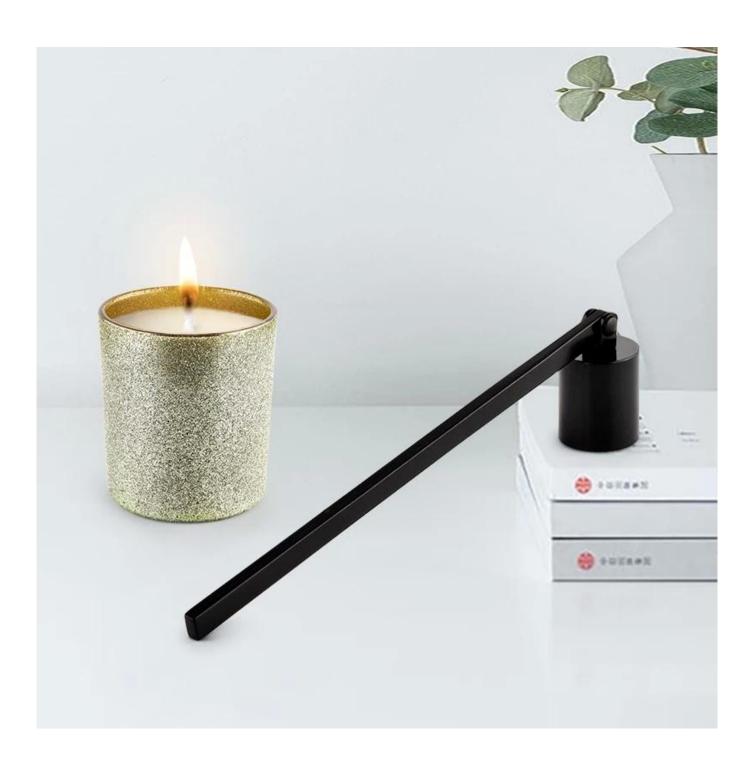

### Candle Jars Description

**Size: 83mm\*95mm** 

This white ceramic vessel is made with fluted pattern which is good for holding about 11 oz wax.

Candle accessaries

Team and Office

Factory Show