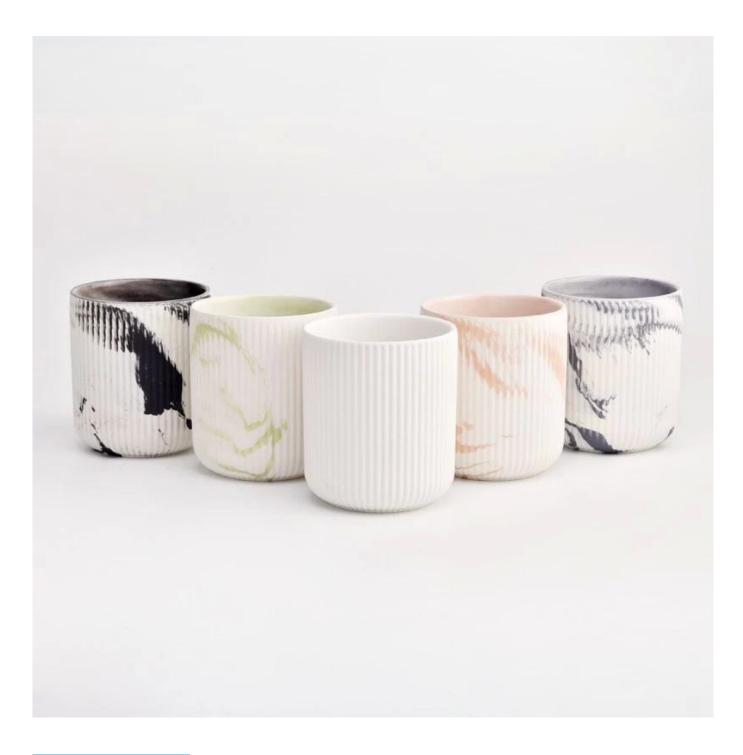

### Candle Jars Description

**Size: 83mm\*95mm** 

This white ceramic vessel is made with fluted pattern which is good for holding about 11 oz wax.

Candle accessaries

Team and Office

Factory Show