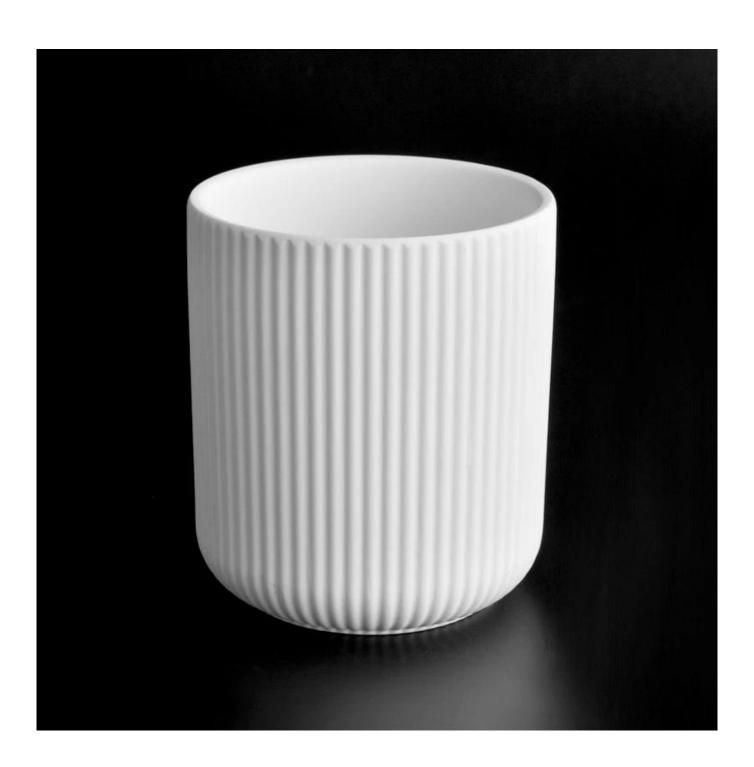

# white fluted ceramic jar modern ceramic candle vessel

### Candle Jars Description

**Size: 83mm\*95mm** 

This white ceramic vessel is made with fluted pattern which is good for holding about 11 oz wax.

Candle accessaries

Team and Office

Factory Show