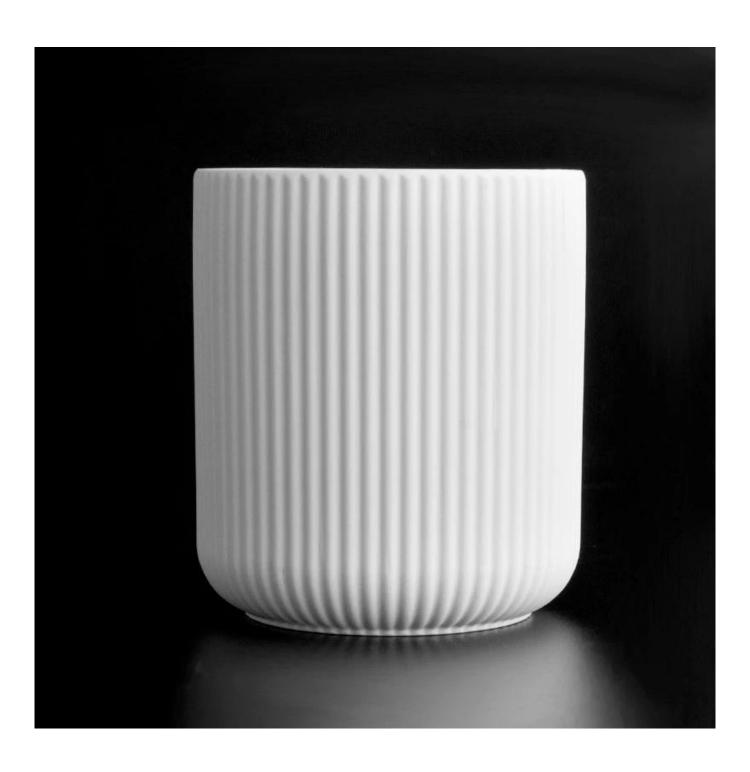

# white fluted ceramic jar modern ceramic candle vessel

### Candle Jars Description

**Size: 83mm\*95mm** 

This white ceramic vessel is made with fluted pattern which is good for holding about 11 oz wax.

Candle accessaries

Team and Office

Factory Show