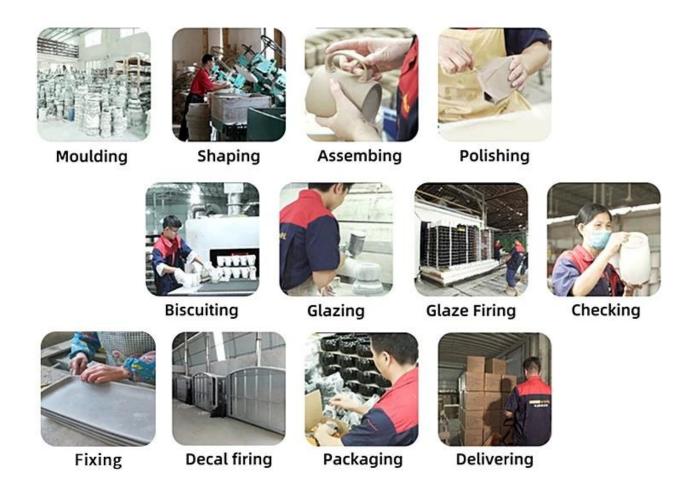

# white fluted ceramic jar modern ceramic candle vessel

### Why Choose Sunny Glassware

- Upmost dedication to design, never compression on quality
- Sunny Glassware strictly protect the customers' designs, all the newly designed items from us haven't been copied in three years.
- Product quality is the major focus in Sunny Glassware. Sunny Glassware once demolished 80,000 pcs of glass vessel with barely visible blemish.

### Candle Jars Description

**Size: 83mm\*95mm** 

This white ceramic vessel is made with fluted pattern which is good for holding about 11 oz wax.











Candle accessaries





Team and Office





Factory Show

# · FACTORY ·







# PROCESS CRAFTS



Packing & Shipping

# **Different From The Peer**

Own professional shipping company( Shenzhen Sunny Worldwide logistics)



20+ years freight history and WCA members.



# **PACKING**









Certificates



# Sample Room and Trade Show

<u>Sunny Glassware</u> present more than 5,000 items at Shenzhen sample room for a widely selection. it won a great cust omer evaluation. Welcome to Shenzhen office! The picture as following is only one part of our Owned design <u>candle</u> <u>holders</u>, Welcome to Shenzhen office to find your favorites, it will bring you a big surprise becasue it's hard to find another supplier like this in China.

# SAMPLE ROOM\_









# **EXHIBITION**