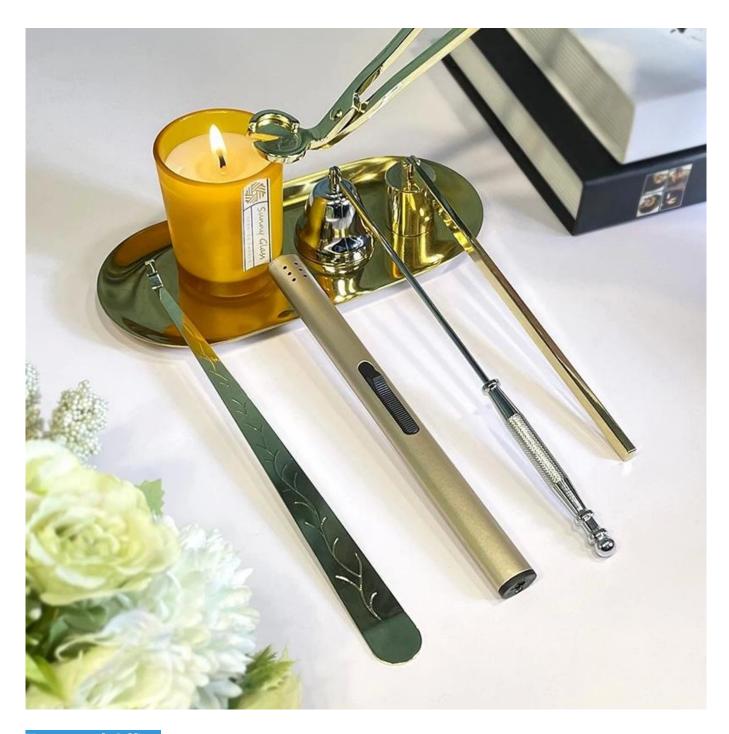

### Candle Jars Description

**Size: 83mm\*95mm** 

This white ceramic vessel is made with fluted pattern which is good for holding about 11 oz wax.

Candle accessaries

Team and Office

Factory Show