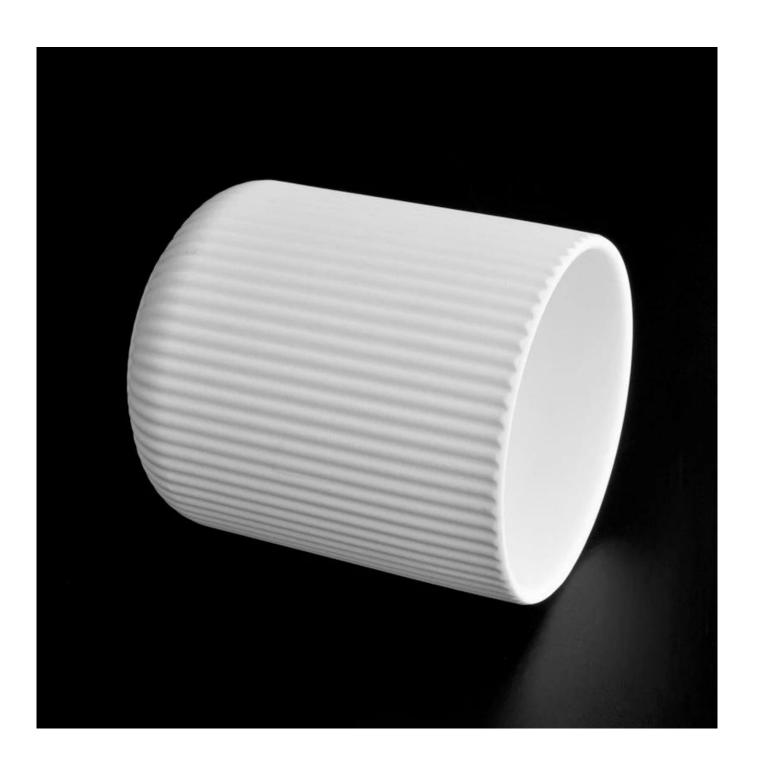

# white fluted ceramic jar modern ceramic candle vessel

### Candle Jars Description

**Size: 83mm\*95mm** 

This white ceramic vessel is made with fluted pattern which is good for holding about 11 oz wax.

Candle accessaries

Team and Office

Factory Show